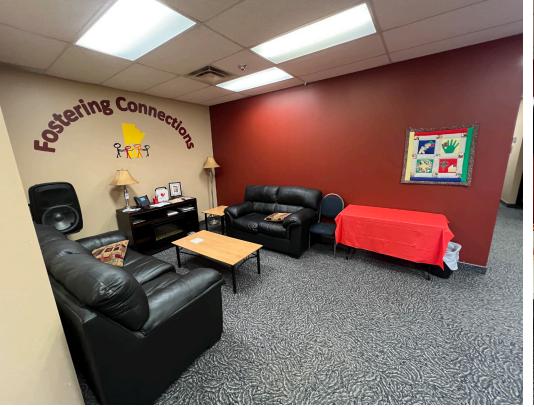

## PROPERTY HIGHLIGHTS

**UNIT SF**: (+/-) 3,000 SF

- Turnkey office space available in highly desirable Terracon Business Park
- Unit features 8 private offices, a large board room, a kitchenette lunchroom, reception area and open work space
- 6 parking stalls including 3 electrified spots
- Terracon Business Park features numerous premium amenities including on-site security, transit access and a park like atmosphere for Tenant's to enjoy
- Head lease expiry February 28, 2027
- Zoning: MMU