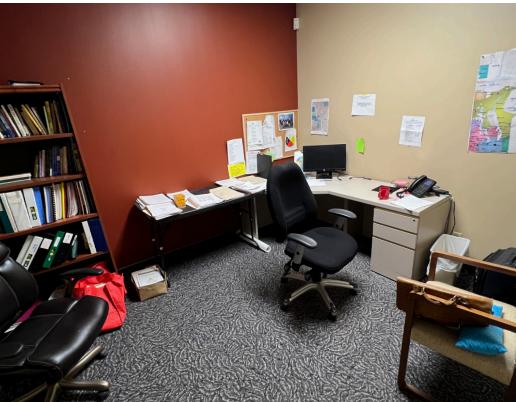

## PROPERTY HIGHLIGHTS

**UNIT SF**: (+/-) 3,000 SF

- Turnkey office space available in highly desirable Terracon Business Park
- Unit features 8 private offices, a large board room, a kitchenette lunchroom, reception area and open work space
- 6 parking stalls including 3 electrified spots
- Terracon Business Park features numerous premium amenities including on-site security, transit access and a park like atmosphere for Tenant's to enjoy
- Head lease expiry February 28, 2027
- Zoning: MMU