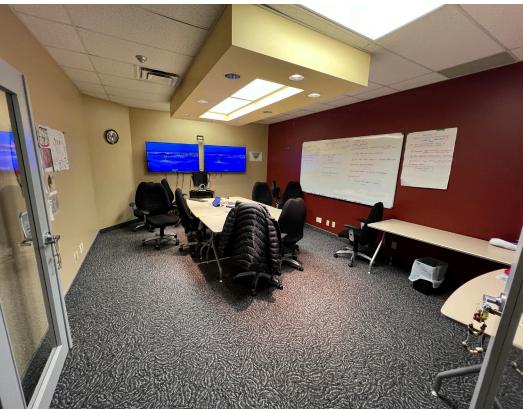

## PROPERTY HIGHLIGHTS

**UNIT SF**: (+/-) 3,000 SF

- Turnkey office space available in highly desirable Terracon Business Park
- Unit features 8 private offices, a large board room, a kitchenette lunchroom, reception area and open work space
- 6 parking stalls including 3 electrified spots
- Terracon Business Park features numerous premium amenities including on-site security, transit access and a park like atmosphere for Tenant's to enjoy
- Head lease expiry February 28, 2027
- Zoning: MMU