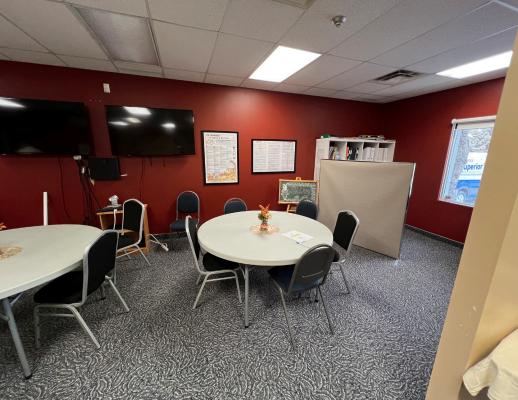

## PROPERTY HIGHLIGHTS

**UNIT SF**: (+/-) 3,000 SF

- Turnkey office space available in highly desirable Terracon Business Park
- Unit features 8 private offices, a large board room, a kitchenette lunchroom, reception area and open work space
- 6 parking stalls including 3 electrified spots
- Terracon Business Park features numerous premium amenities including on-site security, transit access and a park like atmosphere for Tenant's to enjoy
- Head lease expiry February 28, 2027
- Zoning: MMU