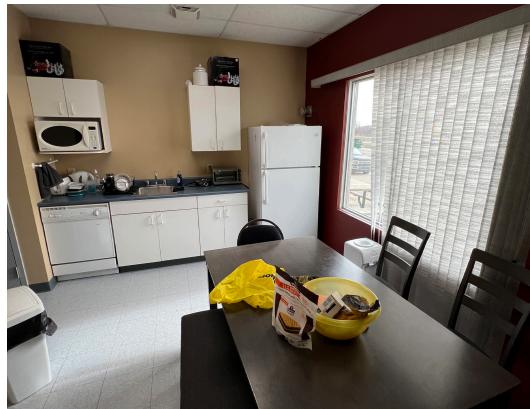

## PROPERTY HIGHLIGHTS

**UNIT SF**: (+/-) 3,000 SF

- Turnkey office space available in highly desirable Terracon Business Park
- Unit features 8 private offices, a large board room, a kitchenette lunchroom, reception area and open work space
- 6 parking stalls including 3 electrified spots
- Terracon Business Park features numerous premium amenities including on-site security, transit access and a park like atmosphere for Tenant's to enjoy
- Head lease expiry February 28, 2027
- Zoning: MMU