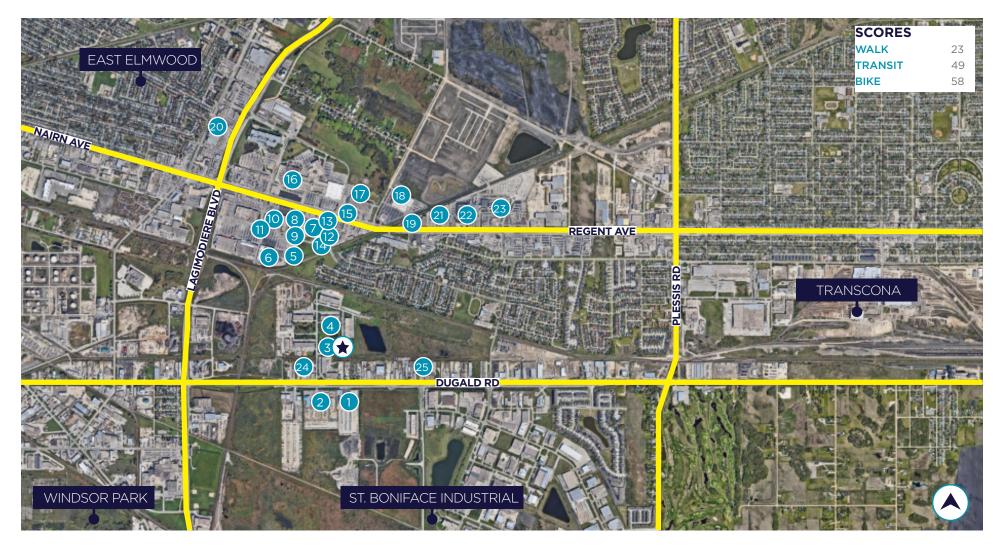

LEASE RATE: \$10.95 PSF

CAM & TAX: \$6.50 PSF (2025 EST.)
\*PLUS A MANAGEMENT FEE OF 5% OF BASIC RENT

- 1 GO RV WINNIPEG
- 2 ROND'S MARINE
- **3** RELIANCE SUPERIOR HEATING
- 4 COMPUTERS FOR SCHOOLS
- 5 PETLAND
- 6 WALMART
- 7 STAPLES
- 8 DOLLARAMA
- 9 PLANET FITNESS
- 10 SPORT CHEK

- 11 MICHAEL'S
- 12 LIQUOR MART
- 13 RBC
- 14 SALLY BEAUTY
- 15 SMITTY'S
- 16 KILDONAN MALL
- 17 CANADIAN TIRE
- 18 COSTCO
- 19 TIM HORTON'S
- 20 FIREHOUSE SUBS

- 21 THE BRICK
- 22 MCDONALD'S
- 23 CLUB REGENT CASINO
- 24 SUBWAY
- 25 TIM HORTONS