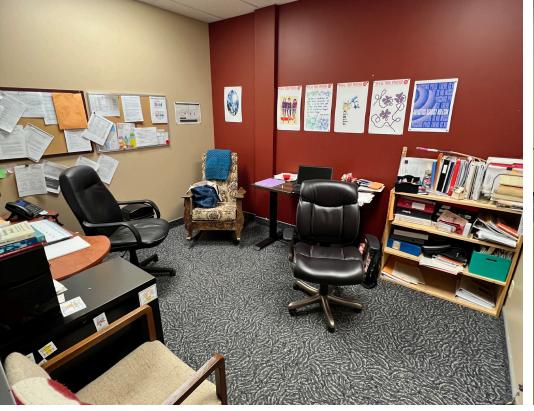

## PROPERTY HIGHLIGHTS

**UNIT SF**: (+/-) 3,000 SF

- Turnkey office space available in highly desirable Terracon Business Park
- Unit features 8 private offices, a large board room, a kitchenette lunchroom, reception area and open work space
- 6 parking stalls including 3 electrified spots
- Terracon Business Park features numerous premium amenities including on-site security, transit access and a park like atmosphere for Tenant's to enjoy
- Head lease expiry February 28, 2027
- Zoning: MMU