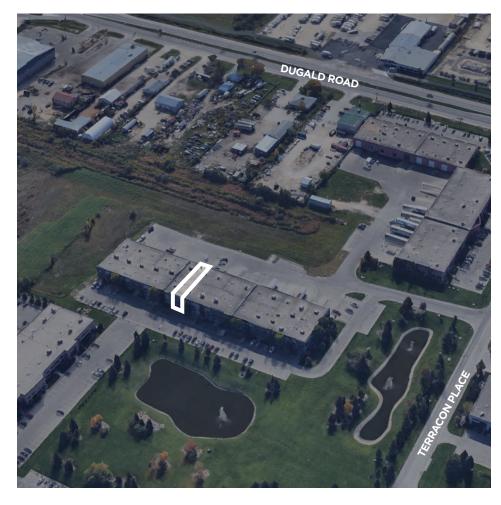

## 90 TERRACON PLACE

James Toker
Associate
T 204 934 6210
C 204 914 8423
james.toker@cwstevenson.ca

## PROPERTY HIGHLIGHTS

**UNIT SF**: (+/-) 3,000 SF

- Turnkey office space available in highly desirable Terracon Business Park
- Unit features 8 private offices, a large board room, a kitchenette lunchroom, reception area and open work space
- 6 parking stalls including 3 electrified spots
- Terracon Business Park features numerous premium amenities including on-site security, transit access and a park like atmosphere for Tenant's to enjoy
- Head lease expiry February 28, 2027
- Zoning: MMU