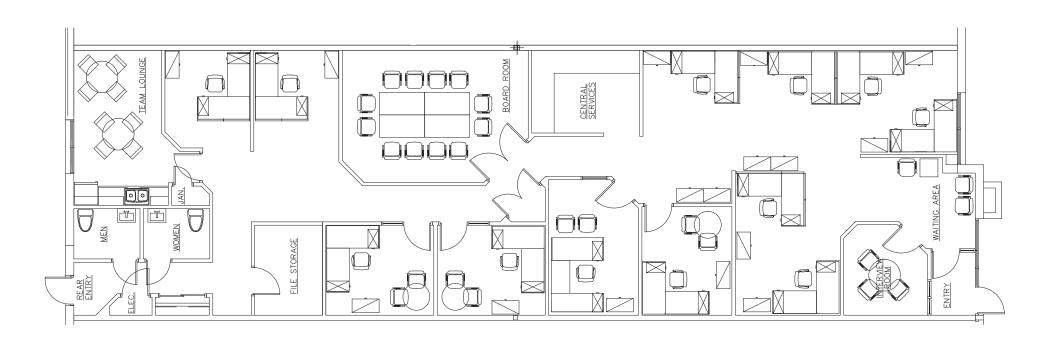

## PROPERTY HIGHLIGHTS

**UNIT SF**: (+/-) 3,000 SF

- Turnkey office space available in highly desirable Terracon Business Park
- Unit features 8 private offices, a large board room, a kitchenette lunchroom, reception area and open work space
- 6 parking stalls including 3 electrified spots
- Terracon Business Park features numerous premium amenities including on-site security, transit access and a park like atmosphere for Tenant's to enjoy
- Head lease expiry February 28, 2027
- Zoning: MMU