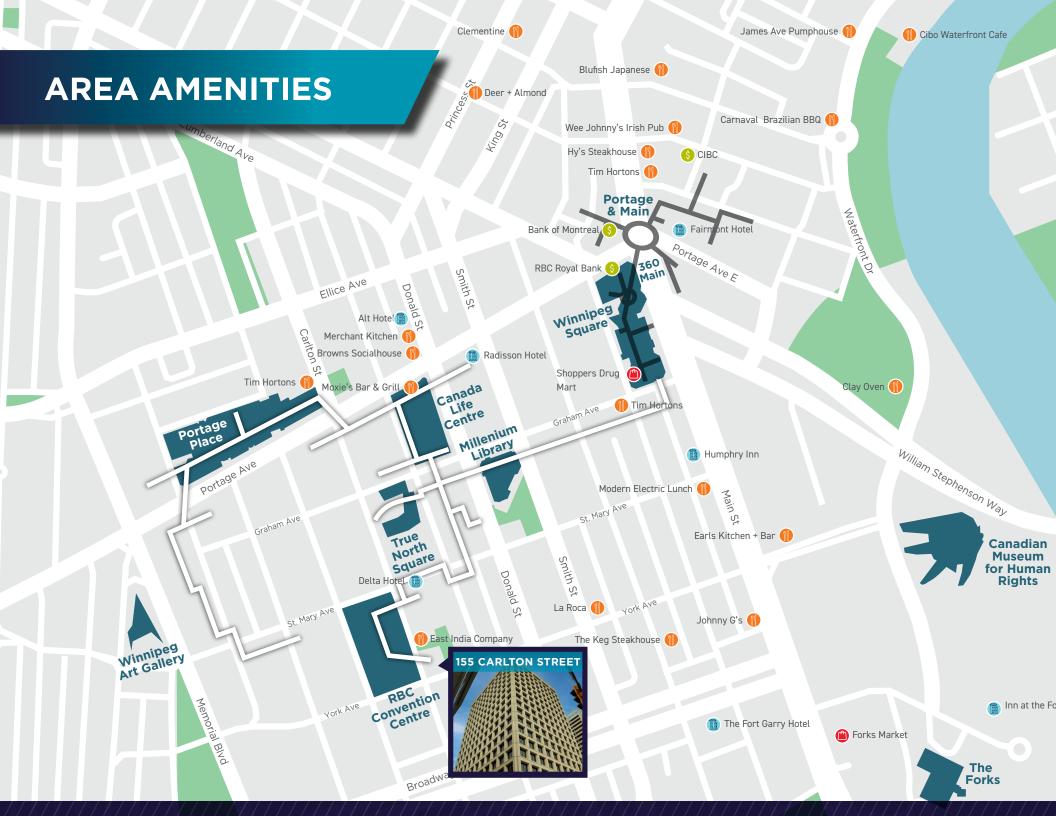

# **BUILDING DETAILS**

• Located on the Northeast corner of Carlton Street and York Avenue

• Directly across from the RBC Convention Centre

• Connection to downtown's climate-controlled skywalk and concourse systems

• Under new ownership

• 24/7 Security on site

• Top of Building Signage Opportunity

• Ample parking available at Lakeview Square Parkade

• Certified BOMA Best Silver

• Total building size: 207,799 sf

• Year built: 1975