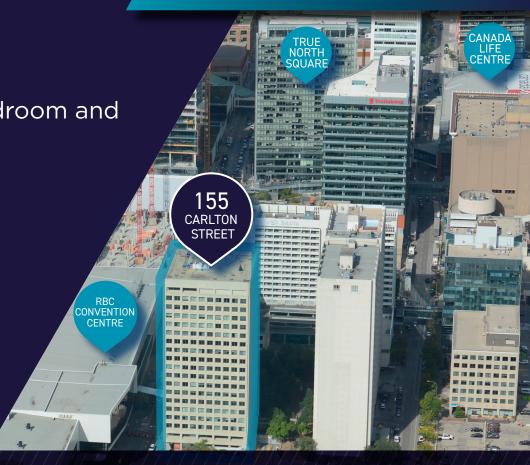

# **BUILDING DETAILS**

• Located on the Northeast corner of Carlton Street and York Avenue

• Directly across from the RBC Convention Centre

• Connection to downtown's climate-controlled skywalk and concourse systems