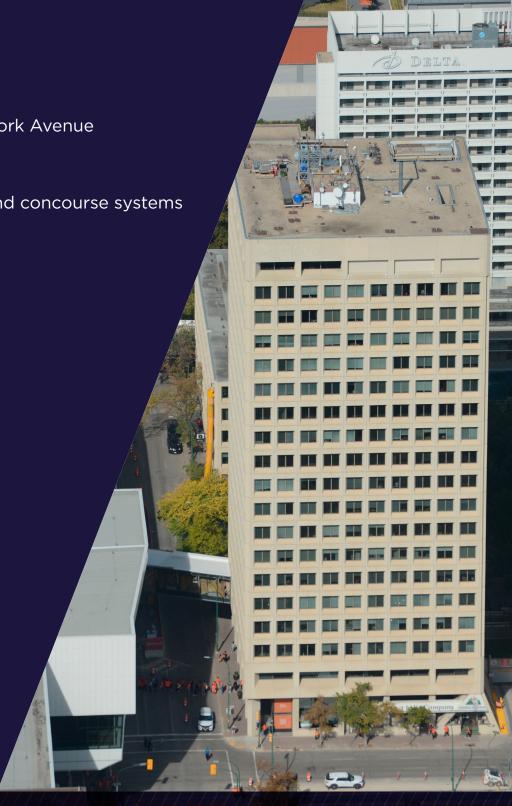

# **BUILDING DETAILS**

• Located on the Northeast corner of Carlton Street and York Avenue

• Directly across from the RBC Convention Centre

• Connection to downtown's climate-controlled skywalk and concourse systems

# SIGNIFICANT BUILDING IMPROVEMENTS CURRENTLY UNDERWAY INCLUDING:

- Main floor & 2nd floor curtain wall
- Lobby
- Common Areas
- Washrooms
- Elevators (full replacement)