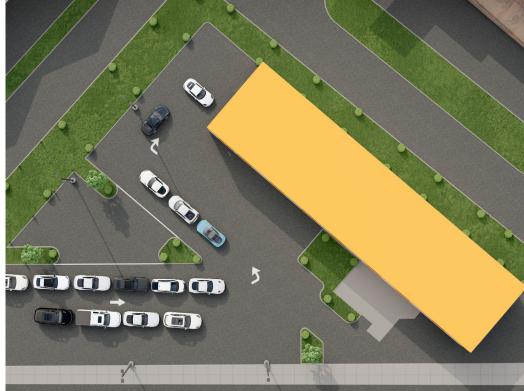

# **Prime Location with High Exposure along Donald Street near Confusion Corner**

• Turnkey full-service car wash with excess land

• Significant future re-development potential

 Situated within Corydon-Osborne Secondary Plan, designated "High-Rise TOD Mixed Use", with max allowable density of approximately 118 residential units in a building up to 200' in height

• Recent Phase 1 ESA available, Phase 2 ESA not recommended

| Address       | 344 Gertrude Avenue    |
|---------------|------------------------|
| Zoning        | C2                     |
| Building Size | 5,040 sf               |
| Land Size     | 23,613 sf (0.54 acres) |
| Year Built    | 1964                   |
| Property Tax  | \$26,832.69 (2024)     |