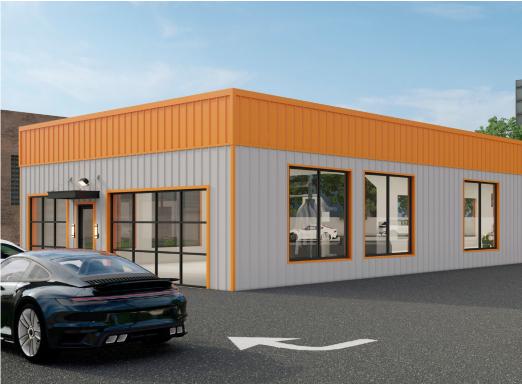

# **Prime Location with High Exposure along Donald Street near Confusion Corner**

• Turnkey full-service car wash with excess land

• Significant future re-development potential

 Situated within Corydon-Osborne Secondary Plan, designated "High-Rise TOD Mixed Use", with max allowable density of approximately 118 residential units in a building up to 200' in height