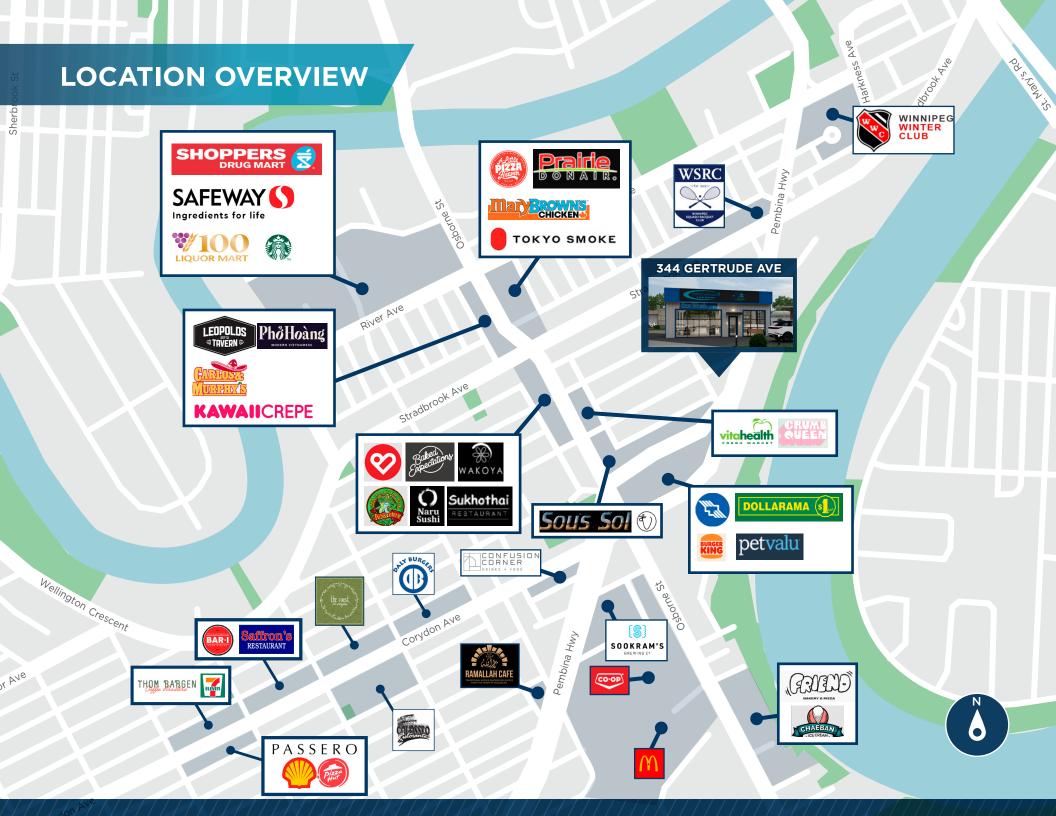

# **Prime Location with High Exposure along Donald Street near Confusion Corner**

• Turnkey full-service car wash with excess land

• Significant future re-development potential

 Situated within Corydon-Osborne Secondary Plan, designated "High-Rise TOD Mixed Use", with max allowable density of approximately 118 residential units in a building up to 200' in height