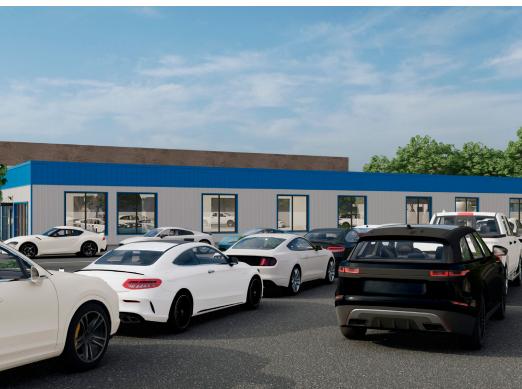

# **Prime Location with High Exposure along Donald Street near Confusion Corner**

• Turnkey full-service car wash with excess land

• Significant future re-development potential

 Situated within Corydon-Osborne Secondary Plan, designated "High-Rise TOD Mixed Use", with max allowable density of approximately 118 residential units in a building up to 200' in height