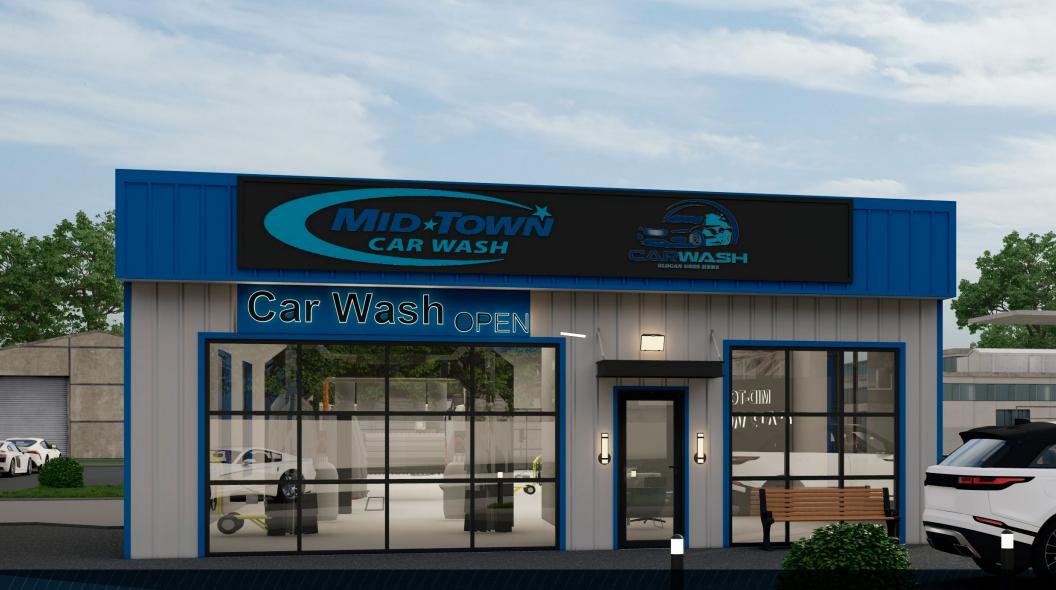

# PRIME DEVELOPMENT OPPORTUNITY OR CAR WASH/AUTOMOTIVE USER OPPORTUNITY JUST SOUTH OF DOWNTOWN WINNIPEG

# **Prime Location with High Exposure along Donald Street near Confusion Corner**

• Turnkey full-service car wash with excess land

• Significant future re-development potential

 Situated within Corydon-Osborne Secondary Plan, designated "High-Rise TOD Mixed Use", with max allowable density of approximately 118 residential units in a building up to 200' in height