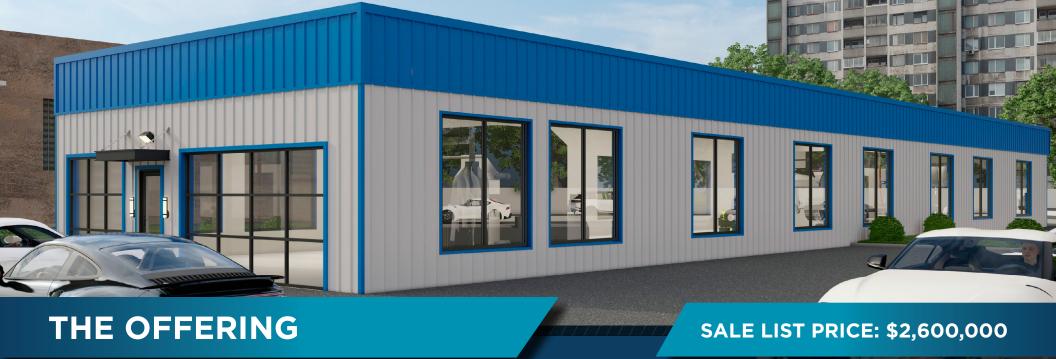

# **Prime Location with High Exposure along Donald Street near Confusion Corner**

• Turnkey full-service car wash with excess land

• Significant future re-development potential

 Situated within Corydon-Osborne Secondary Plan, designated "High-Rise TOD Mixed Use", with max allowable density of approximately 118 residential units in a building up to 200' in height

• Recent Phase 1 ESA available, Phase 2 ESA not recommended

| Address       | 344 Gertrude Avenue    |
|---------------|------------------------|
| Zoning        | C2                     |
| Building Size | 5,040 sf               |
| Land Size     | 23,613 sf (0.54 acres) |
| Year Built    | 1964                   |
| Property Tax  | \$26,832.69 (2024)     |