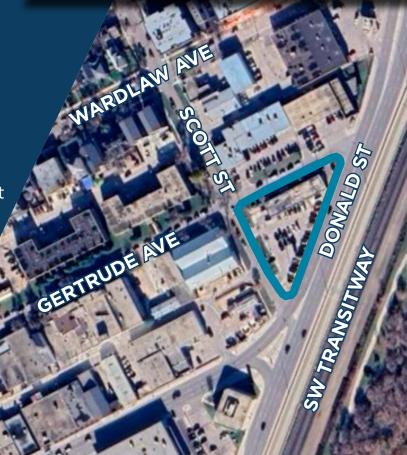

# **Prime Location with High Exposure along Donald Street near Confusion Corner**

• Turnkey full-service car wash with excess land

• Significant future re-development potential

 Situated within Corydon-Osborne Secondary Plan, designated "High-Rise TOD Mixed Use", with max allowable density of approximately 118 residential units in a building up to 200' in height

• Recent Phase 1 ESA available, Phase 2 ESA not recommended

| Address       | 344 Gertrude Avenue    |
|---------------|------------------------|
| Zoning        | C2                     |
| Building Size | 5,040 sf               |
| Land Size     | 23,613 sf (0.54 acres) |
| Year Built    | 1964                   |
| Property Tax  | \$26,832.69 (2024)     |