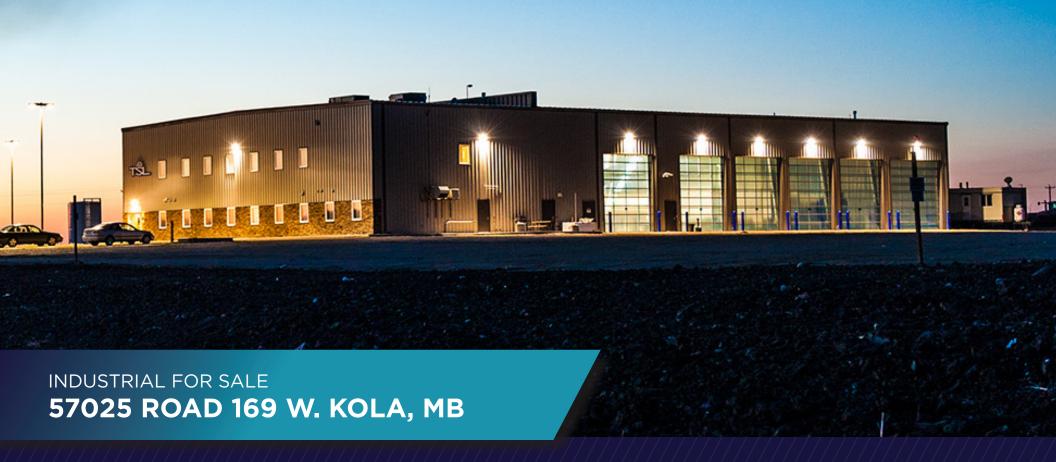

# INDUSTRIAL BUILDING WITH EXCESS LAND FOR SALE IN KOLA, MANITOBA

**SALE PRICE:** \$6,000,000

**PROPERTY TAX:** \$34,321.98 (2024)