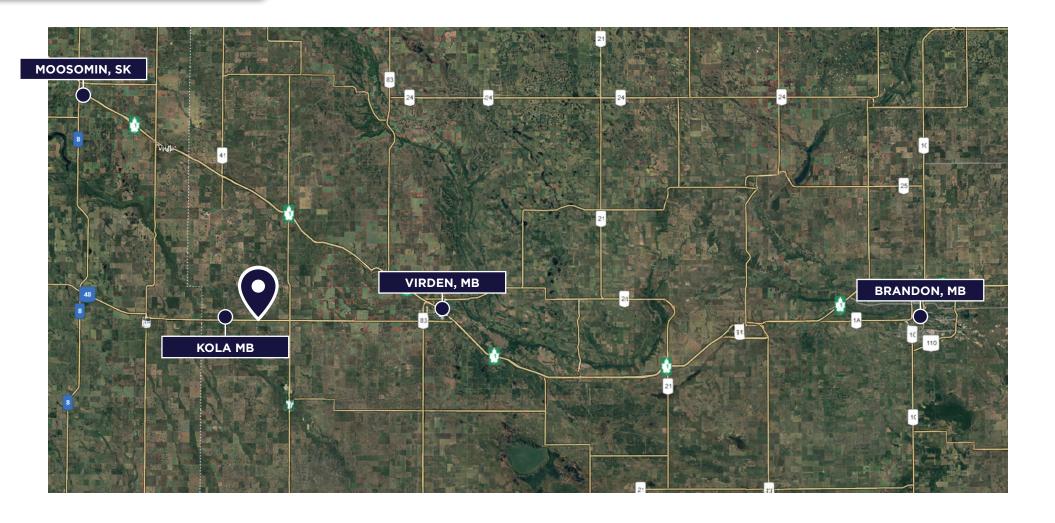

## **DRIVE TIMES**

## **DRIVE TIMES**

| 24 MINS       | VIRDEN, MB  | 5 MINS  | SASKATCHEWAN BORDER |
|---------------|-------------|---------|---------------------|
| 1 HR, 10 MINS | BRANDON, MB | 38 MINS | MOOSOMIN, SK        |