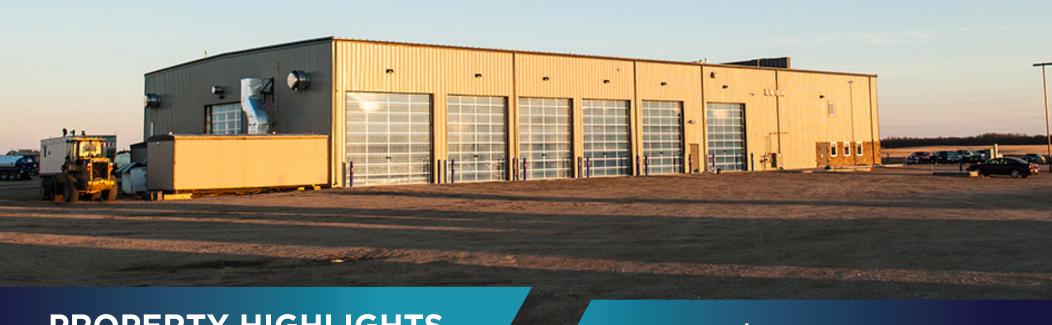

## **PROPERTY HIGHLIGHTS**

- Cross grade facility complete with warehouse, service area, wash bay, built out office and outbuildings for storage
- Main building heated with natural gas (indoor boiler)
- Additional air unit and exhaust system
- Freshwater Cistern (In Ground) 3000 Gallons
- 2 Compartment Septic Tank connected to sewer for building - 3500 Gallons
- Zoning: General Development

#### LOADING

(x10) 16' x 18' grade doors with drive through access

(x2) 20' x 18' grade doors with drive through access in washbay

(x1) 16' x 18' grade door in service area