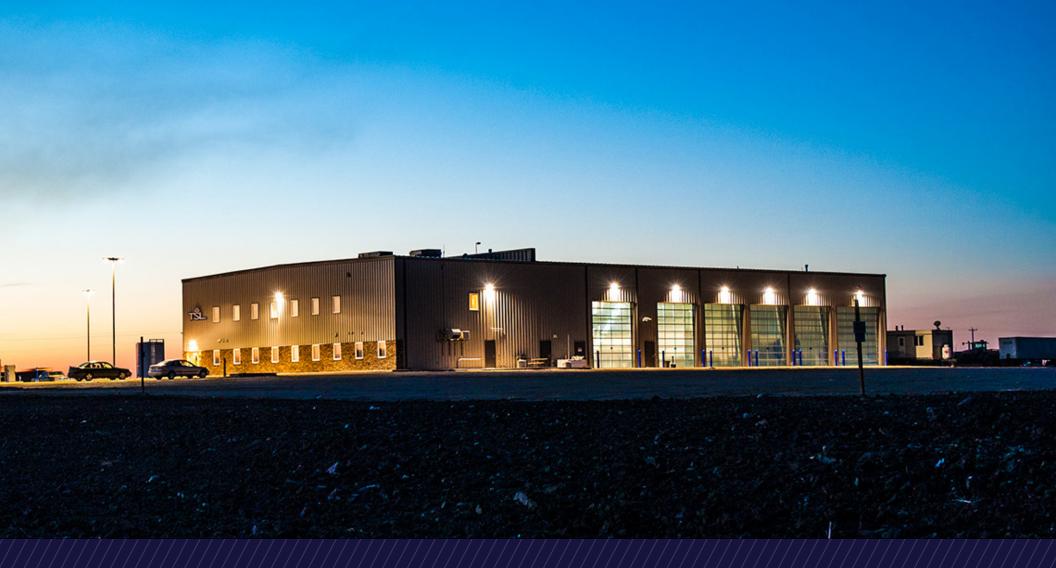

# INDUSTRIAL BUILDING WITH EXCESS LAND FOR SALE IN KOLA, MANITOBA

## **PROPERTY HIGHLIGHTS**

- Cross grade facility complete with warehouse, service area, wash bay, built out office and outbuildings for storage
- Main building heated with natural gas (indoor boiler)
- Additional air unit and exhaust system
- Freshwater Cistern (In Ground) 3000 Gallons
- 2 Compartment Septic Tank connected to sewer for building - 3500 Gallons
- Zoning: General Development