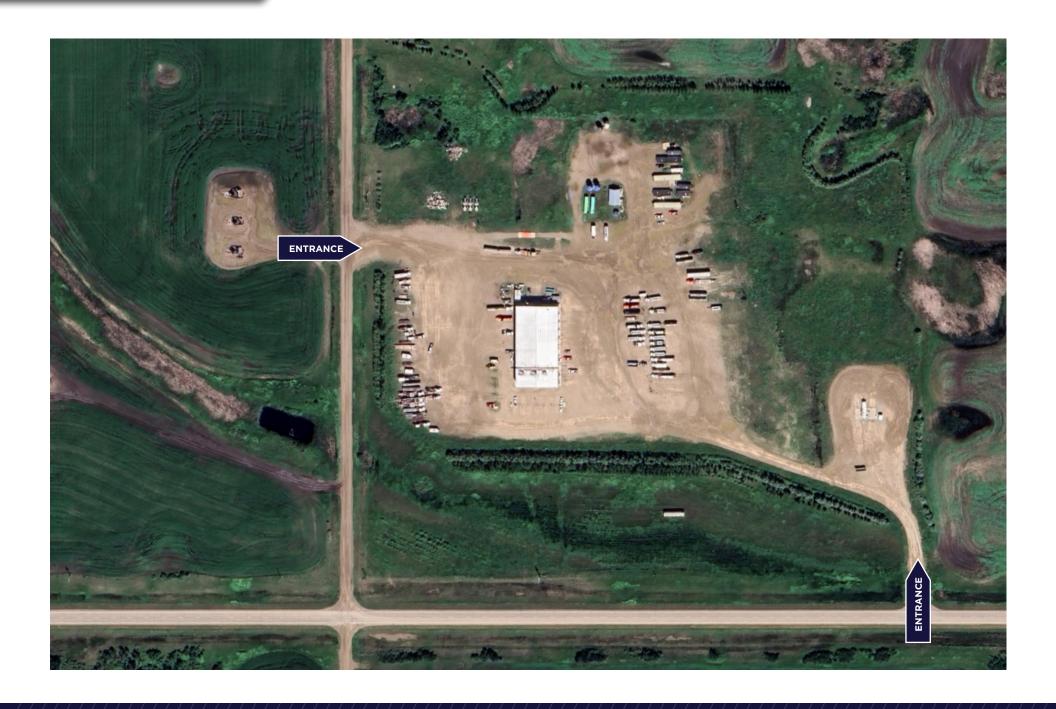

allons
- Zoning: General Development

**SALE PRICE:** \$6,000,000

**PROPERTY TAX:** \$34,321.98 (2024)

## (+/-) 3.14 ACRES

| MAIN BUILDING                           |           |
|-----------------------------------------|-----------|
| Shop                                    | 14,717 SF |
| Main Floor Office                       | 4,583 SF  |
| Second Floor Office                     | 4,583 SF  |
| Mezzanine Floor                         | 1,917 SF  |
| TOTAL<br>*Not including mezzanine floor | 23,883 SF |

#### THREE OUTBUILDINGS FOR STORAGE

(+/-) 320 sf

(+/-) 60 sf

(+/-) 180 sf

#### LOADING

(x10) 16' x 18' grade doors with drive through access

(x2) 20' x 18' grade doors with drive through access in washbay

(x1) 16' x 18' grade door in service area







## **AERIAL VIEW**



## **DRIVE TIMES**



## **DRIVE TIMES**

| 24 MINS       | VIRDEN, MB  | 5 MINS  | SASKATCHEWAN BORDER |
|---------------|-------------|---------|---------------------|
| 1 HR, 10 MINS | BRANDON, MB | 38 MINS | MOOSOMIN, SK        |





### CONTACT

# Chris Macsymic Executive Vice President & Principal

Chris Macsymic Personal Real Estate Corporation

T 204 928 5019

C 204 997 6547

chris.macsymic@cwstevenson.ca

#### Shae Halpin Senior Associate

T 204 560 2536 C 204 558 6071 shae.halpin@cwstevenson.ca



Independently Owned and Operated / A Member of the Cushman & Wakefield Alliance ©2025 Cushman & Wakefield. All rights reserved, The information contained in this communication is strictly confidential.

This information has been obtained from sources believed to be reliable but has n