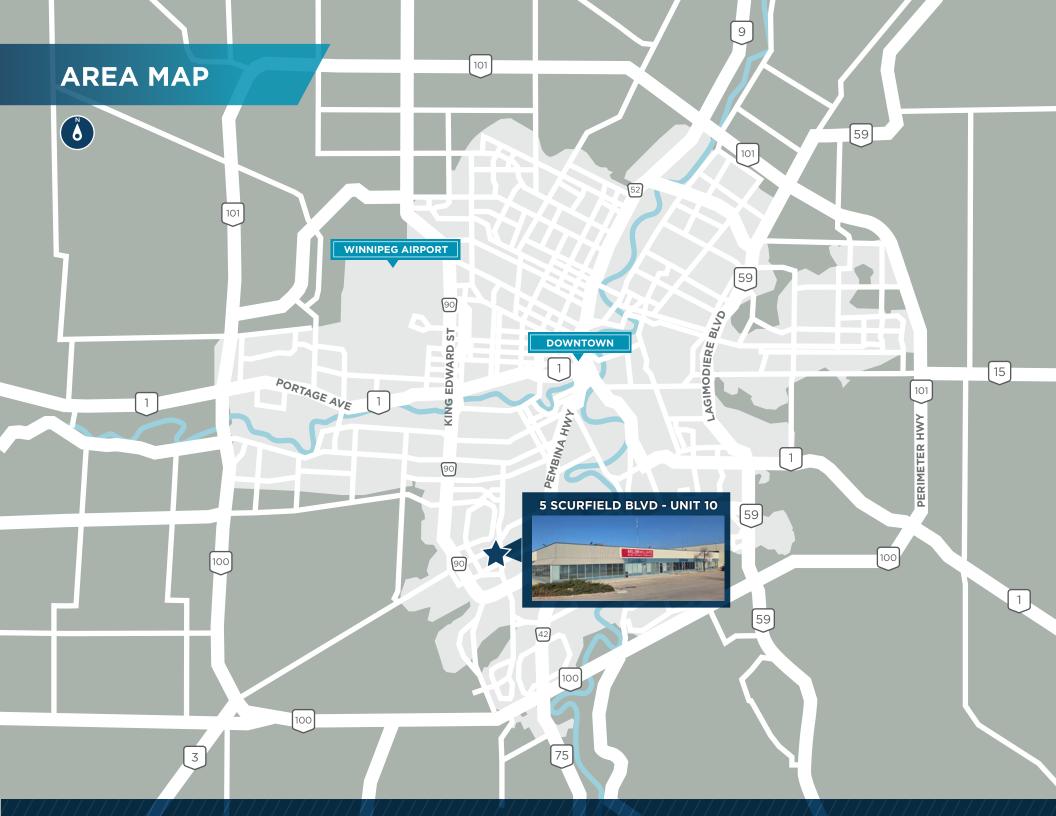

## **PROPERTY HIGHLIGHTS**

- Move in ready office space for sublease
- High traffic location on the corner of Scurfield Boulevard and Waverley in SW Winnipeg in close proximity to Route 90
- Amazing high exposure office space with 15 parking stalls, reception area, 10 private offices, boardroom, kitchen/ staff room and open workstation area