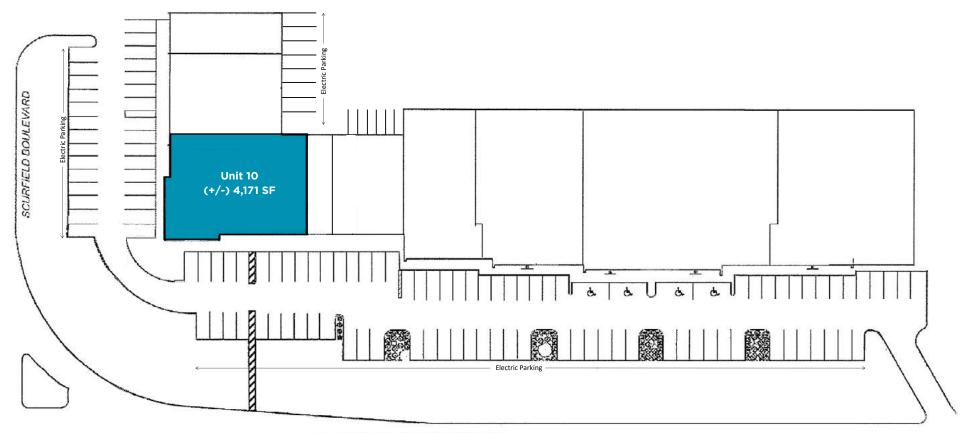

### (+/-) 4,171 SF AVAILABLE

Gintar

CURFIELD BL

### **FLOOR PLAN**

SCURFIELD BOULEVARD