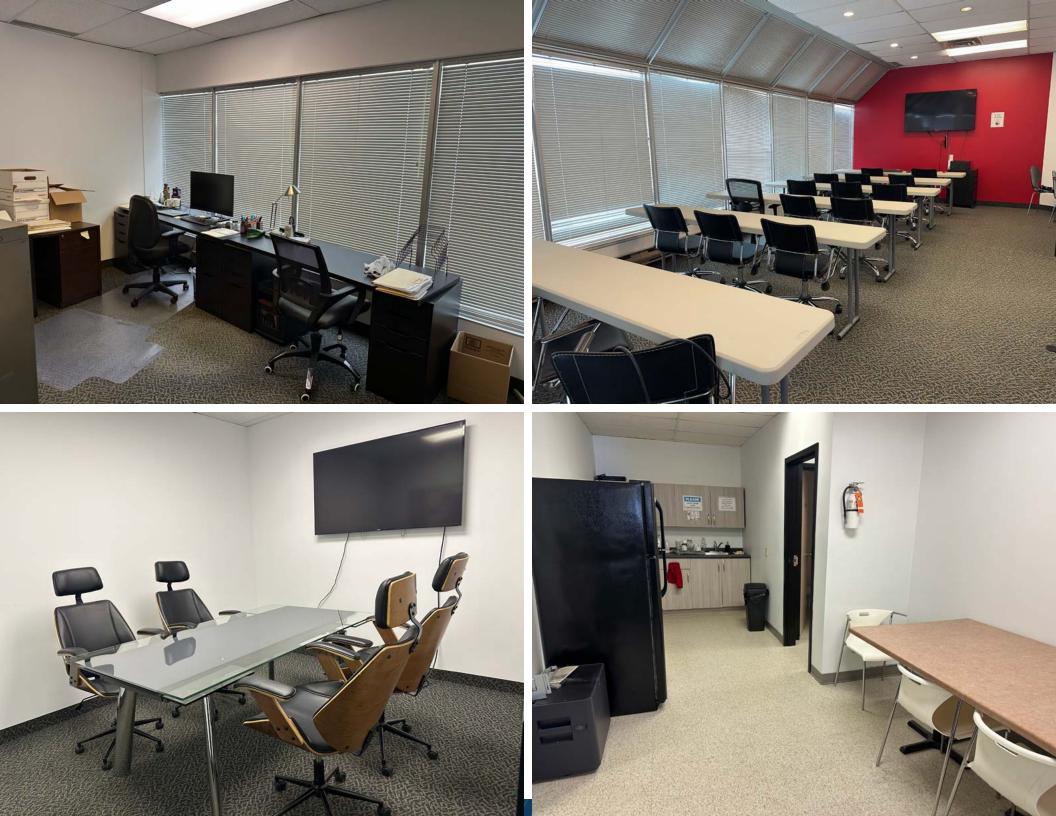

## **PROPERTY HIGHLIGHTS**

- Move in ready office space for sublease
- High traffic location on the corner of Scurfield Boulevard and Waverley in SW Winnipeg in close proximity to Route 90
- Amazing high exposure office space with 15 parking stalls, reception area, 10 private offices, boardroom, kitchen/ staff room and open workstation area