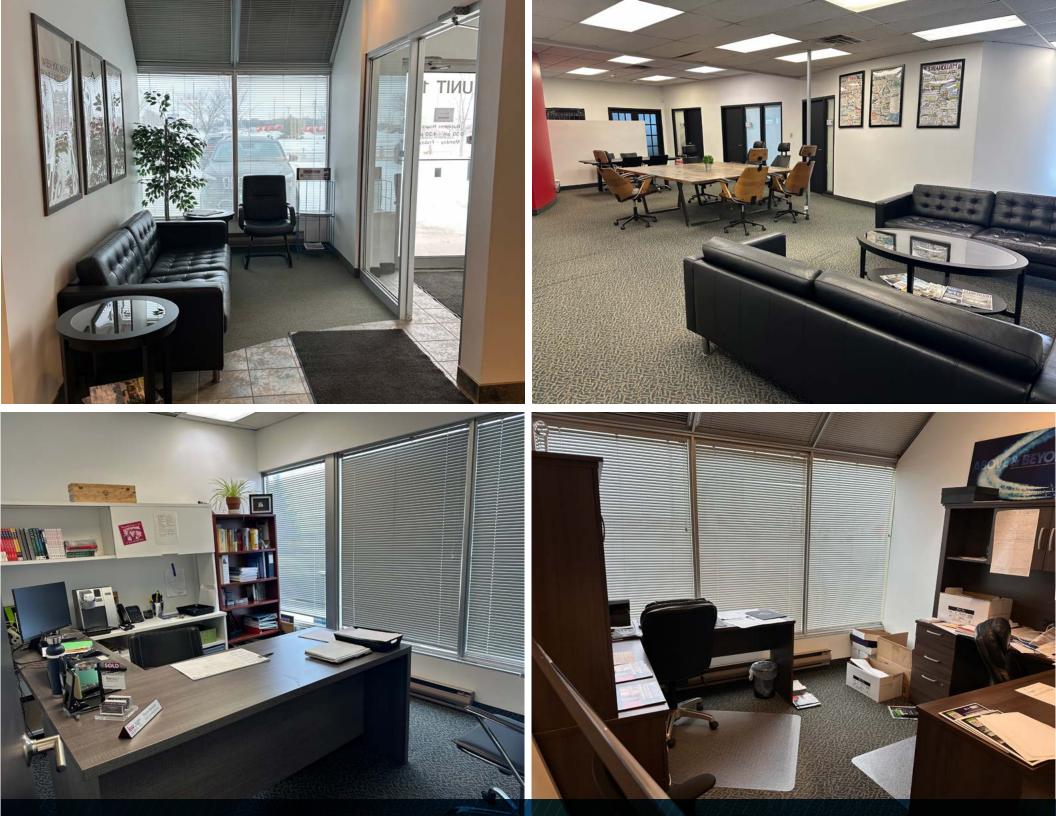

## **PROPERTY HIGHLIGHTS**

- Move in ready office space for sublease
- High traffic location on the corner of Scurfield Boulevard and Waverley in SW Winnipeg in close proximity to Route 90
- Amazing high exposure office space with 15 parking stalls, reception area, 10 private offices, boardroom, kitchen/ staff room and open workstation area