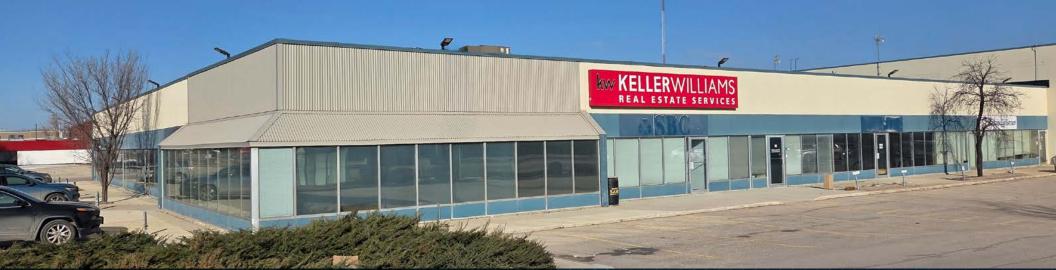

## MOVE IN READY OFFICE SPACE FOR SUBLEASE

KW KELLERWILLIAMS REAL ESTATE SERVICES

## **PROPERTY HIGHLIGHTS**

- Move in ready office space for sublease
- High traffic location on the corner of Scurfield Boulevard and Waverley in SW Winnipeg in close proximity to Route 90
- Amazing high exposure office space with 15 parking stalls, reception area, 10 private offices, boardroom, kitchen/ staff room and open workstation area