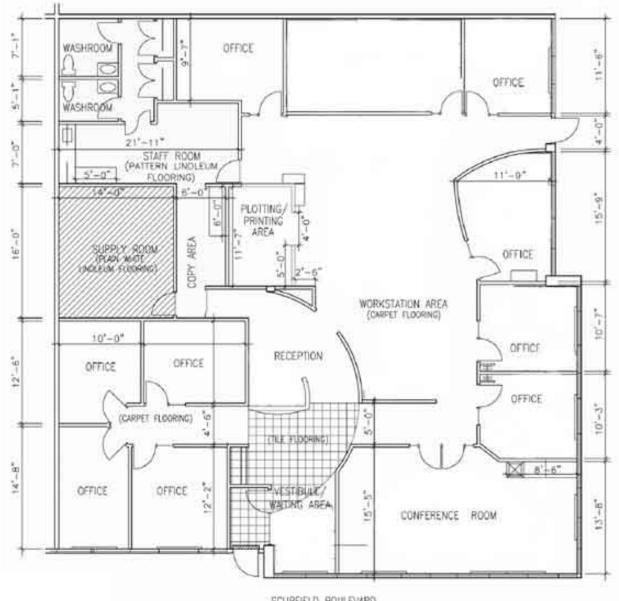

### **FLOOR PLAN**

SCURFIELD BOULEVARD

## **PROPERTY HIGHLIGHTS**

- Move in ready office space for sublease
- High traffic location on the corner of Scurfield Boulevard and Waverley in SW Winnipeg in close proximity to Route 90
- Amazing high exposure office space with 15 parking stalls, reception area, 10 private offices, boardroom, kitchen/ staff room and open workstation area

### (+/-) 4,171 SF AVAILABLE

Gintar

CURFIELD BL