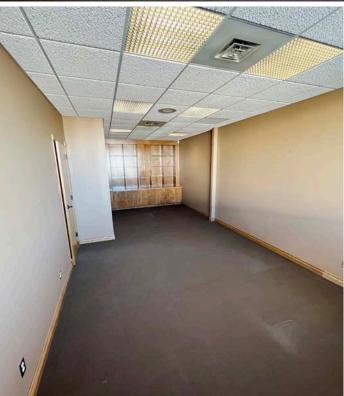

### (+/-) 18,913 SF on 1.39 Acres

- Rare opportunity to own or lease a single-tenant warehouse with existing office improvements in St. James Industrial
- Approximately 14,908 SF of warehouse space and 4,005 SF of office space featuring five private offices and showroom space
- (+/-) 16.5' ceiling
- Column spacing (+/-) 30' x 22.5'
- Covered dock level loading and ramped grade access
- Two dock doors, one 8' x 10' and one 10' x 10'
- One ramped grade door 14' wide x 10' tall
- Large loading area 31% site coverage
- Easy access to trucking and distribution routes