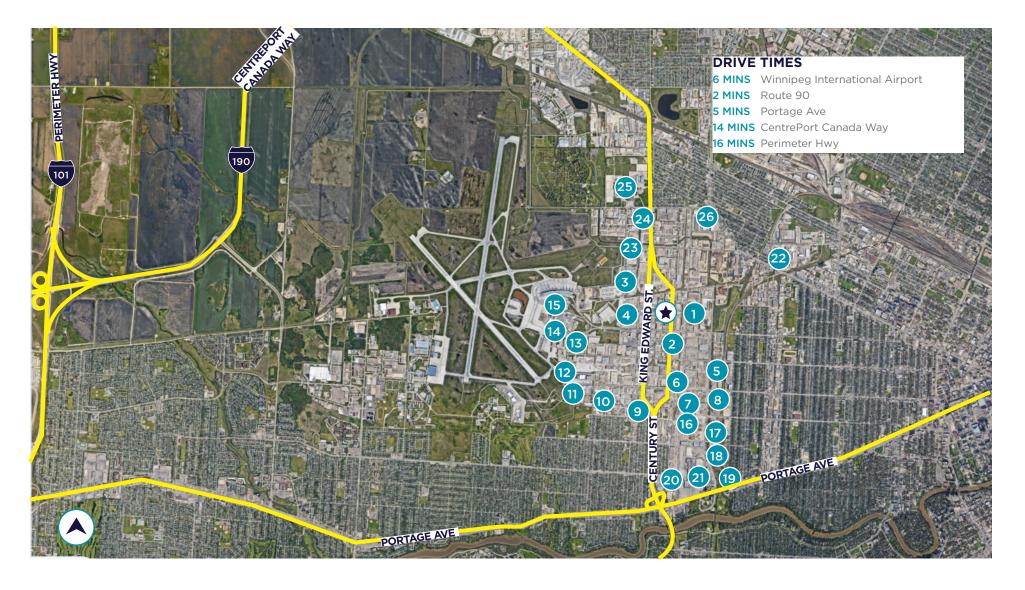

# AERIAL

### AREA **AMENITIES**

- Costco Wholesale 1.
- 2. Memory Express Computers
- Bison Transport 3.
- Crazy 8 Billiards & Lounge 4.
- Walmart Supercentre 5.
- Value Village 6.
- 7. Staples
- **Planet Fitness** 8.
- Speedworld Indoor Kart Track 9.
- **10.** Artists Emporium

- 11. Perimeter Aviation
- 12. FedEx Ship Centre
- 13. Purolator
- 14. Royal Aviation Museum
- 15. Winnipeg Richardson Int'l Airport 25. RRC Polytech
- 16. Winners & HomeSense
- 17. The Home Depot
- 18. Montana's BBQ & Bar
- 19. Rae & Jerry's Steak House
- 20. Ye's Buffet

- 21. Polo Park
- 22. New York Burders
- 23. Marshall Fabrics
- 24. A&W

P. A

1

-

24

×