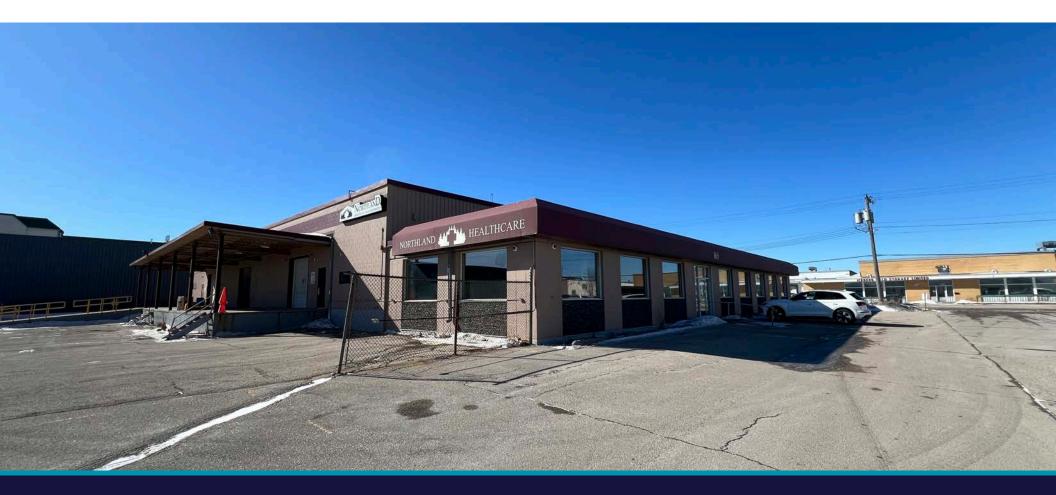

## INDUSTRIAL BUILDING FOR SALE OR FOR LEASE 865 BRADFORD STREET

### (+/-) 18,913 SF on 1.39 Acres

- Rare opportunity to own or lease a single-tenant warehouse with existing office improvements in St. James Industrial
- Approximately 14,908 SF of warehouse space and 4,005 SF of office space featuring five private offices and showroom space
- (+/-) 16.5' ceiling
- Column spacing (+/-) 30' x 22.5'
- Covered dock level loading and ramped grade access
- Two dock doors, one 8' x 10' and one 10' x 10'
- One ramped grade door 14' wide x 10' tall
- Large loading area 31% site coverage
- Easy access to trucking and distribution routes