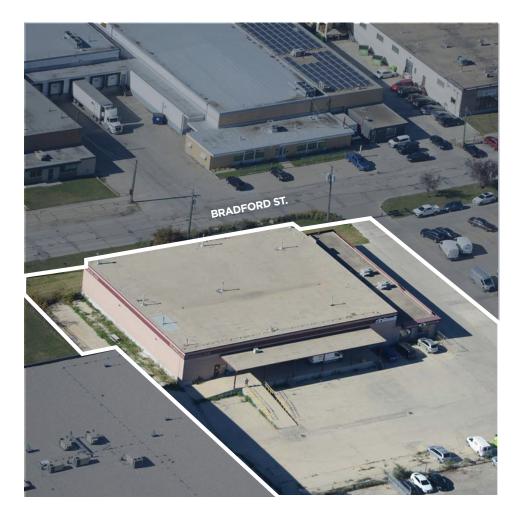

# AERIAL

### (+/-) 18,913 SF on 1.39 Acres

- Rare opportunity to own or lease a single-tenant warehouse with existing office improvements in St. James Industrial
- Approximately 14,908 SF of warehouse space and 4,005 SF of office space featuring five private offices and showroom space
- (+/-) 16.5' ceiling
- Column spacing (+/-) 30' x 22.5'
- Covered dock level loading and ramped grade access
- Two dock doors, one 8' x 10' and one 10' x 10'
- One ramped grade door 14' wide x 10' tall
- Large loading area 31% site coverage
- Easy access to trucking and distribution routes