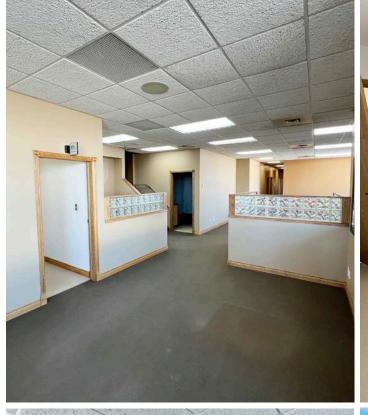

### (+/-) 18,913 SF on 1.39 Acres

- Rare opportunity to own or lease a single-tenant warehouse with existing office improvements in St. James Industrial
- Approximately 14,908 SF of warehouse space and 4,005 SF of office space featuring five private offices and showroom space
- (+/-) 16.5' ceiling
- Column spacing (+/-) 30' x 22.5'
- Covered dock level loading and ramped grade access
- Two dock doors, one 8' x 10' and one 10' x 10'
- One ramped grade door 14' wide x 10' tall
- Large loading area 31% site coverage
- Easy access to trucking and distribution routes