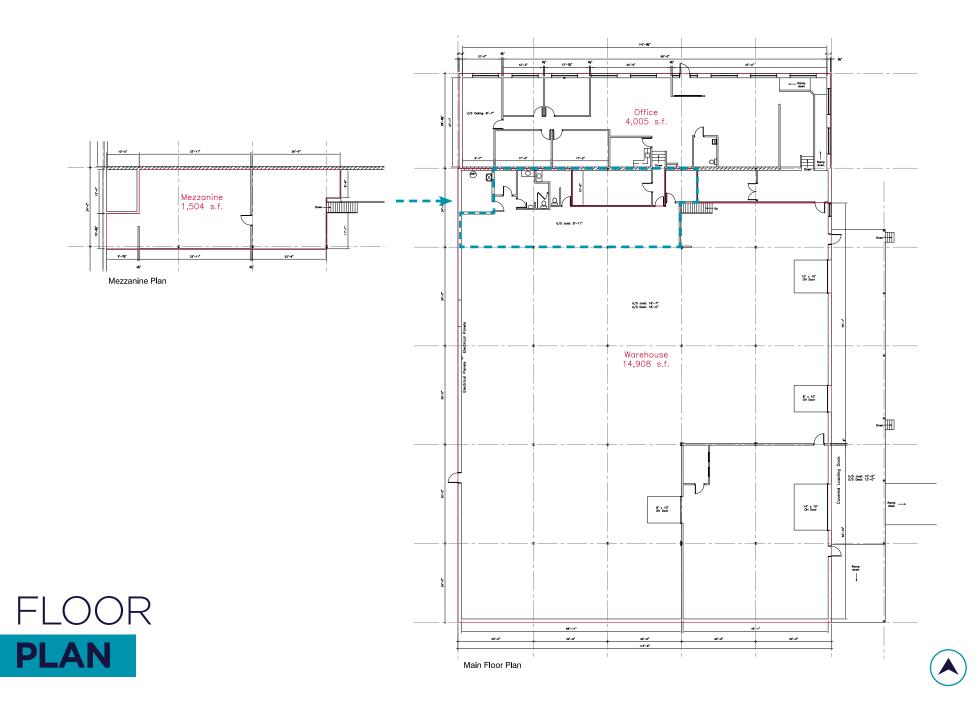

## PROPERTY HIGHLIGHTS

### (+/-) 18,913 SF on 1.39 Acres

- Rare opportunity to own or lease a single-tenant warehouse with existing office improvements in St. James Industrial
- Approximately 14,908 SF of warehouse space and 4,005 SF of office space featuring five private offices and showroom space
- (+/-) 16.5' ceiling
- Column spacing (+/-) 30' x 22.5'
- Covered dock level loading and ramped grade access
- Two dock doors, one 8' x 10' and one 10' x 10'
- One ramped grade door 14' wide x 10' tall
- Large loading area 31% site coverage
- Easy access to trucking and distribution routes