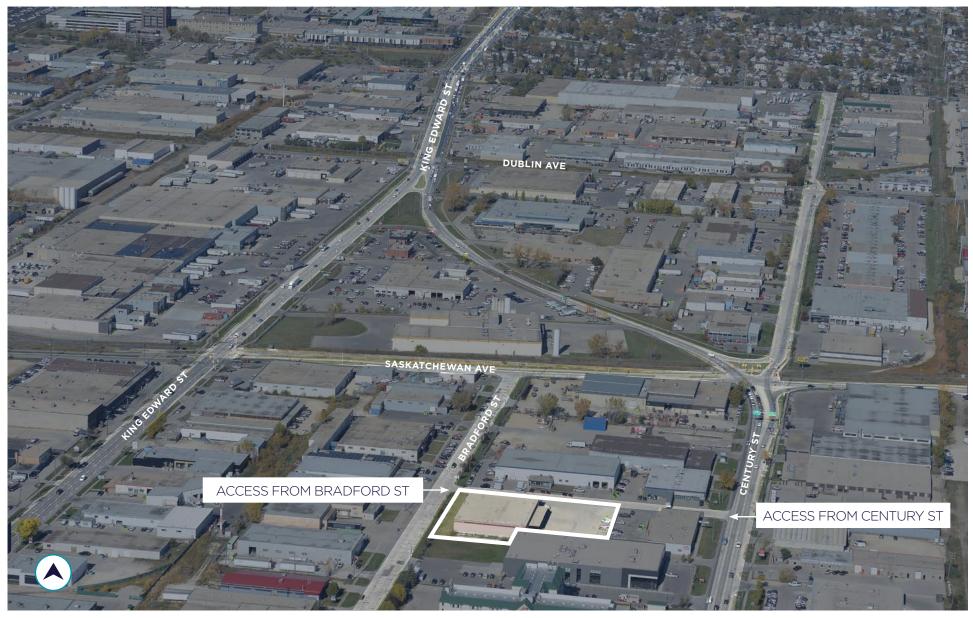

# AERIAL

### AREA **AMENITIES**

- Costco Wholesale 1.
- 2. Memory Express Computers
- Bison Transport 3.
- Crazy 8 Billiards & Lounge 4.
- Walmart Supercentre 5.
- Value Village 6.
- 7. Staples
- **Planet Fitness** 8.
- Speedworld Indoor Kart Track 9.
- **10.** Artists Emporium

- 11. Perimeter Aviation
- 12. FedEx Ship Centre
- 13. Purolator
- 14. Royal Aviation Museum
- 15. Winnipeg Richardson Int'l Airport 25. RRC Polytech
- 16. Winners & HomeSense
- 17. The Home Depot
- 18. Montana's BBQ & Bar
- 19. Rae & Jerry's Steak House
- 20. Ye's Buffet

- 21. Polo Park
- 22. New York Burders
- 23. Marshall Fabrics
- 24. A&W

P. A

1

-

24

×