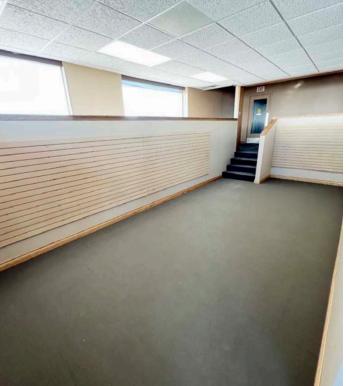

### (+/-) 18,913 SF on 1.39 Acres

- Rare opportunity to own or lease a single-tenant warehouse with existing office improvements in St. James Industrial
- Approximately 14,908 SF of warehouse space and 4,005 SF of office space featuring five private offices and showroom space
- (+/-) 16.5' ceiling
- Column spacing (+/-) 30' x 22.5'
- Covered dock level loading and ramped grade access
- Two dock doors, one 8' x 10' and one 10' x 10'
- One ramped grade door 14' wide x 10' tall
- Large loading area 31% site coverage
- Easy access to trucking and distribution routes