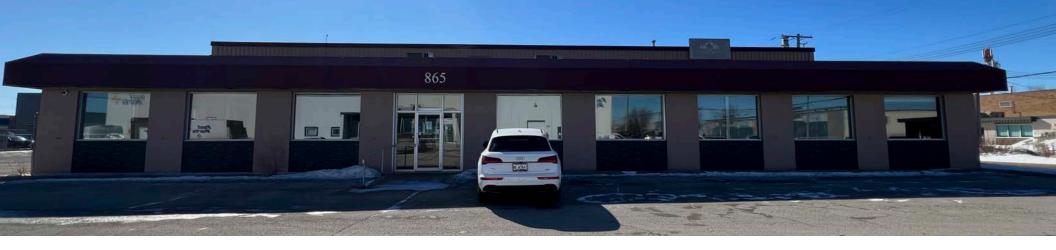

## INDUSTRIAL BUILDING FOR SALE OR FOR LEASE 865 BRADFORD STREET

### (+/-) 18,913 SF on 1.39 Acres

- Rare opportunity to own or lease a single-tenant warehouse with existing office improvements in St. James Industrial
- Approximately 14,908 SF of warehouse space and 4,005 SF of office space featuring five private offices and showroom space
- (+/-) 16.5' ceiling
- Column spacing (+/-) 30' x 22.5'
- Covered dock level loading and ramped grade access
- Two dock doors, one 8' x 10' and one 10' x 10'
- One ramped grade door 14' wide x 10' tall
- Large loading area 31% site coverage
- Easy access to trucking and distribution routes