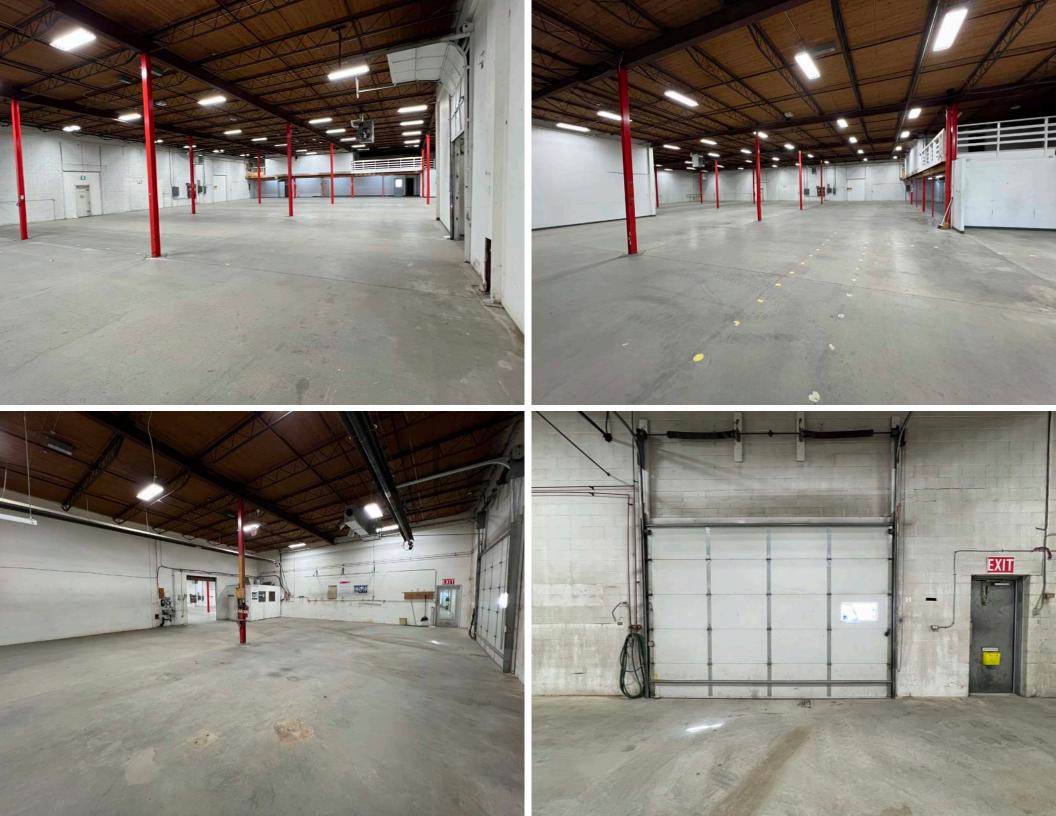

### (+/-) 18,913 SF on 1.39 Acres

- Rare opportunity to own or lease a single-tenant warehouse with existing office improvements in St. James Industrial
- Approximately 14,908 SF of warehouse space and 4,005 SF of office space featuring five private offices and showroom space
- (+/-) 16.5' ceiling
- Column spacing (+/-) 30' x 22.5'
- Covered dock level loading and ramped grade access
- Two dock doors, one 8' x 10' and one 10' x 10'
- One ramped grade door 14' wide x 10' tall
- Large loading area 31% site coverage
- Easy access to trucking and distribution routes