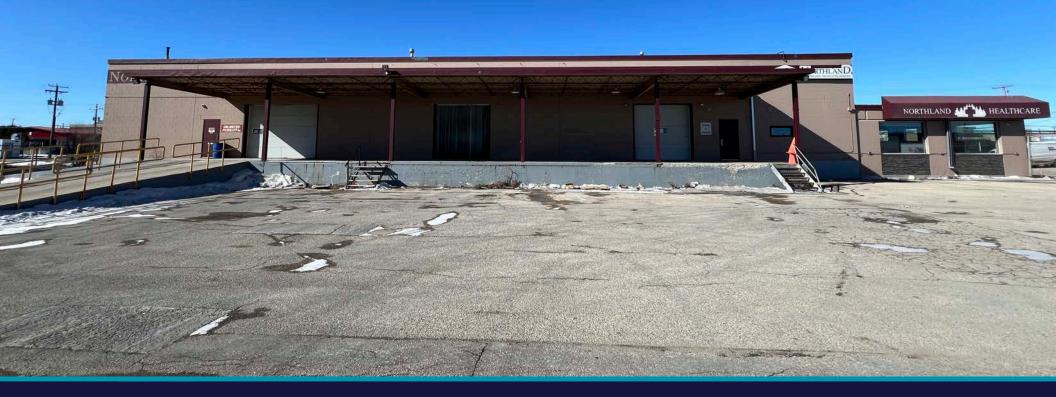

## INDUSTRIAL BUILDING FOR SALE OR FOR LEASE 865 BRADFORD STREET

## PROPERTY HIGHLIGHTS

### (+/-) 18,913 SF on 1.39 Acres

- Rare opportunity to own or lease a single-tenant warehouse with existing office improvements in St. James Industrial
- Approximately 14,908 SF of warehouse space and 4,005 SF of office space featuring five private offices and showroom space
- (+/-) 16.5' ceiling
- Column spacing (+/-) 30' x 22.5'
- Covered dock level loading and ramped grade access
- Two dock doors, one 8' x 10' and one 10' x 10'
- One ramped grade door 14' wide x 10' tall
- Large loading area 31% site coverage
- Easy access to trucking and distribution routes