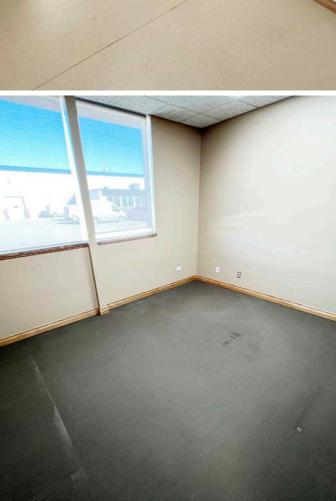

### (+/-) 18,913 SF on 1.39 Acres

- Rare opportunity to own or lease a single-tenant warehouse with existing office improvements in St. James Industrial
- Approximately 14,908 SF of warehouse space and 4,005 SF of office space featuring five private offices and showroom space
- (+/-) 16.5' ceiling
- Column spacing (+/-) 30' x 22.5'
- Covered dock level loading and ramped grade access
- Two dock doors, one 8' x 10' and one 10' x 10'
- One ramped grade door 14' wide x 10' tall
- Large loading area 31% site coverage
- Easy access to trucking and distribution routes