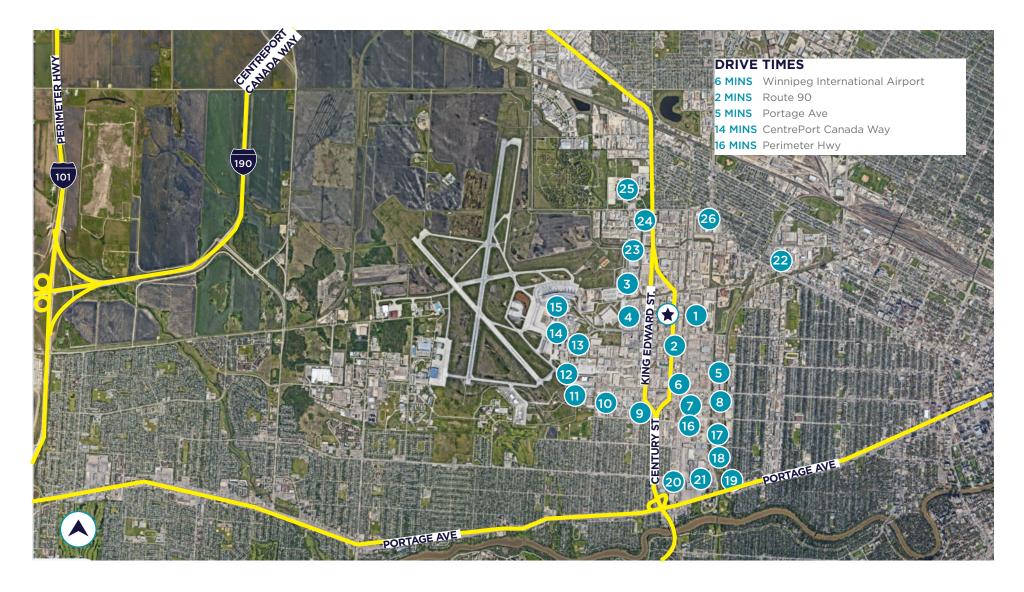

### AREA **AMENITIES**

- Costco Wholesale
- Memory Express Computers
- Bison Transport
- Crazy 8 Billiards & Lounge
- Walmart Supercentre
- Value Village
- Staples
- Planet Fitness
- Speedworld Indoor Kart Track
- 10. Artists Emporium

- 11. Perimeter Aviation
- 12. FedEx Ship Centre
- 13. Purolator
- 14. Royal Aviation Museum
- 15. Winnipeg Richardson Int'l Airport 25. RRC Polytech
- 16. Winners & HomeSense
- 17. The Home Depot
- 18. Montana's BBQ & Bar
- 19. Rae & Jerry's Steak House
- 20. Ye's Buffet

- 21. Polo Park
- 22. New York Burders
- 23. Marshall Fabrics
- **24.** A&W