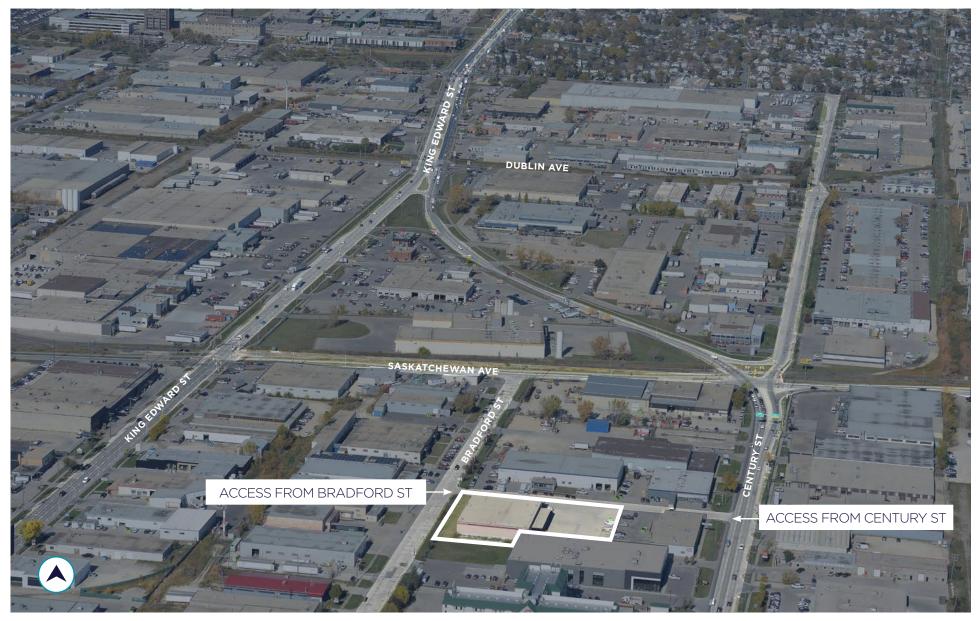

#### (+/-) 18,913 SF on 1.39 Acres

- Rare opportunity to own or lease a single-tenant warehouse with existing office improvements in St. James Industrial
- Approximately (+/-) 14,908 SF of warehouse space and (+/-) 4,005 SF of office space featuring five private offices and showroom space
- (+/-) 16.5' ceiling
- Column spacing (+/-) 30' x 22.5'
- Covered dock level loading and ramped grade access
- Two dock doors, one 8' x 10' and one 10' x 10'
- One ramped grade door 14' wide x 10' tall
- Large loading area 31% site coverage
- Easy access to trucking and distribution routes

### AREA **AMENITIES**

- Costco Wholesale
- Memory Express Computers
- Bison Transport
- Crazy 8 Billiards & Lounge
- Walmart Supercentre
- Value Village
- Staples
- Planet Fitness
- Speedworld Indoor Kart Track
- 10. Artists Emporium

- 11. Perimeter Aviation
- 12. FedEx Ship Centre
- 13. Purolator
- 14. Royal Aviation Museum
- 15. Winnipeg Richardson Int'l Airport 25. RRC Polytech
- 16. Winners & HomeSense
- 17. The Home Depot
- 18. Montana's BBQ & Bar
- 19. Rae & Jerry's Steak House
- 20. Ye's Buffet

- 21. Polo Park
- 22. New York Burders
- 23. Marshall Fabrics
- **24.** A&W