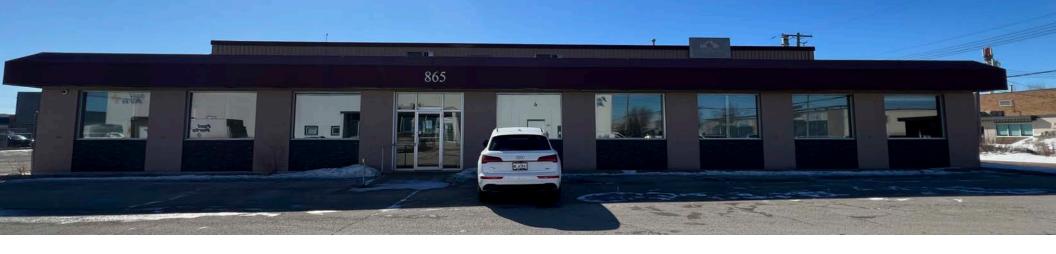

# INDUSTRIAL BUILDING FOR SALE OR FOR LEASE 865 BRADFORD STREET

#### (+/-) 18,913 SF on 1.39 Acres

- Rare opportunity to own or lease a single-tenant warehouse with existing office improvements in St. James Industrial
- Approximately (+/-) 14,908 SF of warehouse space and (+/-) 4,005 SF of office space featuring five private offices and showroom space
- (+/-) 16.5' ceiling
- Column spacing (+/-) 30' x 22.5'
- Covered dock level loading and ramped grade access
- Two dock doors, one 8' x 10' and one 10' x 10'
- One ramped grade door 14' wide x 10' tall
- Large loading area 31% site coverage
- Easy access to trucking and distribution routes