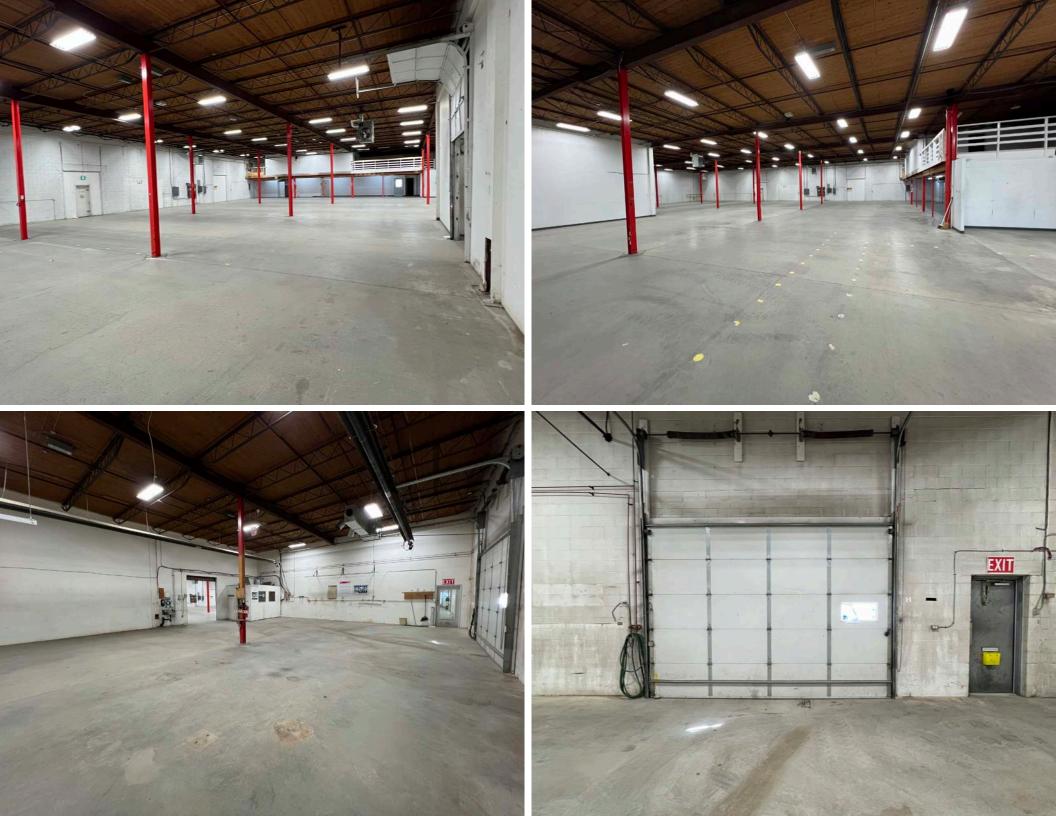

#### (+/-) 18,913 SF on 1.39 Acres

- Rare opportunity to own or lease a single-tenant warehouse with existing office improvements in St. James Industrial
- Approximately (+/-) 14,908 SF of warehouse space and (+/-) 4,005 SF of office space featuring five private offices and showroom space
- (+/-) 16.5' ceiling
- Column spacing (+/-) 30' x 22.5'
- Covered dock level loading and ramped grade access
- Two dock doors, one 8' x 10' and one 10' x 10'
- One ramped grade door 14' wide x 10' tall
- Large loading area 31% site coverage
- Easy access to trucking and distribution routes