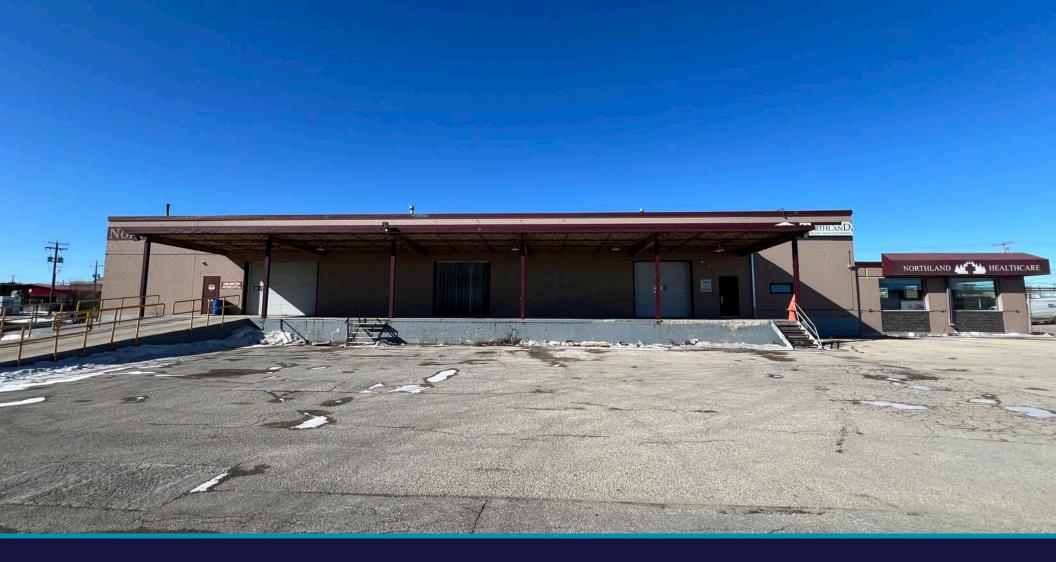

# INDUSTRIAL BUILDING FOR SALE OR FOR LEASE 865 BRADFORD STREET

## PROPERTY HIGHLIGHTS

#### (+/-) 18,913 SF on 1.39 Acres

- Rare opportunity to own or lease a single-tenant warehouse with existing office improvements in St. James Industrial
- Approximately (+/-) 14,908 SF of warehouse space and (+/-) 4,005 SF of office space featuring five private offices and showroom space
- (+/-) 16.5' ceiling
- Column spacing (+/-) 30' x 22.5'
- Covered dock level loading and ramped grade access
- Two dock doors, one 8' x 10' and one 10' x 10'
- One ramped grade door 14' wide x 10' tall
- Large loading area 31% site coverage
- Easy access to trucking and distribution routes