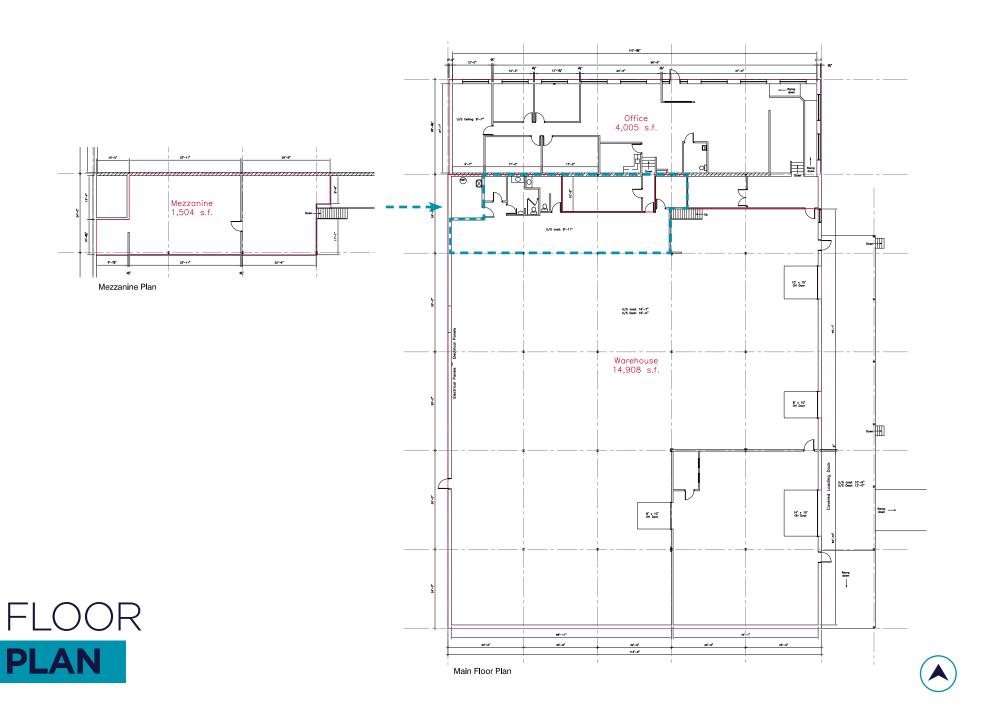

## PROPERTY HIGHLIGHTS

#### (+/-) 18,913 SF on 1.39 Acres

- Rare opportunity to own or lease a single-tenant warehouse with existing office improvements in St. James Industrial
- Approximately (+/-) 14,908 SF of warehouse space and (+/-) 4,005 SF of office space featuring five private offices and showroom space
- (+/-) 16.5' ceiling
- Column spacing (+/-) 30' x 22.5'
- Covered dock level loading and ramped grade access
- Two dock doors, one 8' x 10' and one 10' x 10'
- One ramped grade door 14' wide x 10' tall
- Large loading area 31% site coverage
- Easy access to trucking and distribution routes