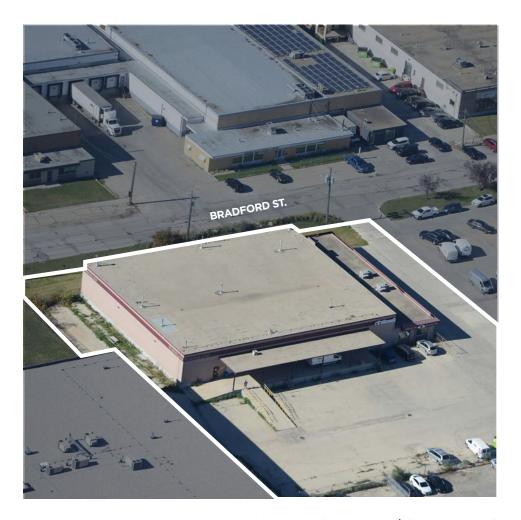

#### (+/-) 18,913 SF on 1.39 Acres

- Rare opportunity to own or lease a single-tenant warehouse with existing office improvements in St. James Industrial
- Approximately (+/-) 14,908 SF of warehouse space and (+/-) 4,005 SF of office space featuring five private offices and showroom space
- (+/-) 16.5' ceiling
- Column spacing (+/-) 30' x 22.5'
- Covered dock level loading and ramped grade access
- Two dock doors, one 8' x 10' and one 10' x 10'
- One ramped grade door 14' wide x 10' tall
- Large loading area 31% site coverage
- Easy access to trucking and distribution routes

**SALE PRICE:** \$3,135,000 **PROPERTY TAXES:** \$41,079.60 (2024)

LEASE RATE: \$8.95 PSF LEASE CAM & TAX: TBD

AERIAL **VIEW** 