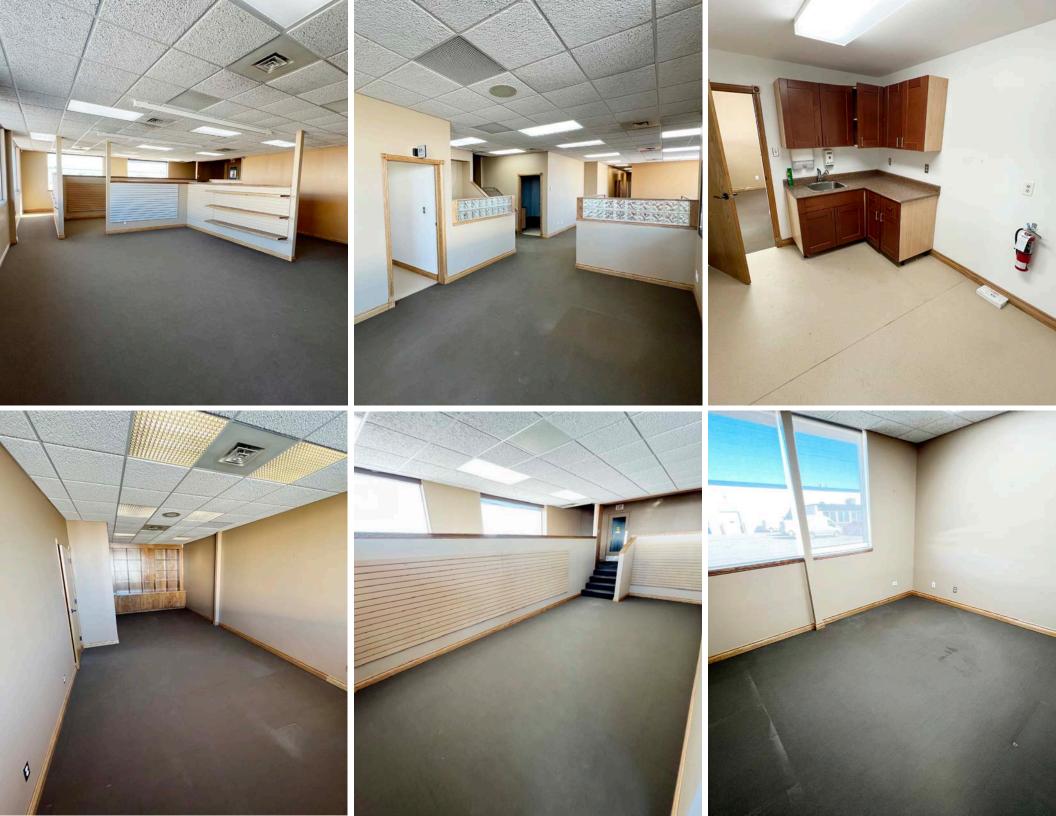

#### (+/-) 18,913 SF on 1.39 Acres

- Rare opportunity to own or lease a single-tenant warehouse with existing office improvements in St. James Industrial
- Approximately (+/-) 14,908 SF of warehouse space and (+/-) 4,005 SF of office space featuring five private offices and showroom space
- (+/-) 16.5' ceiling
- Column spacing (+/-) 30' x 22.5'
- Covered dock level loading and ramped grade access
- Two dock doors, one 8' x 10' and one 10' x 10'
- One ramped grade door 14' wide x 10' tall
- Large loading area 31% site coverage
- Easy access to trucking and distribution routes