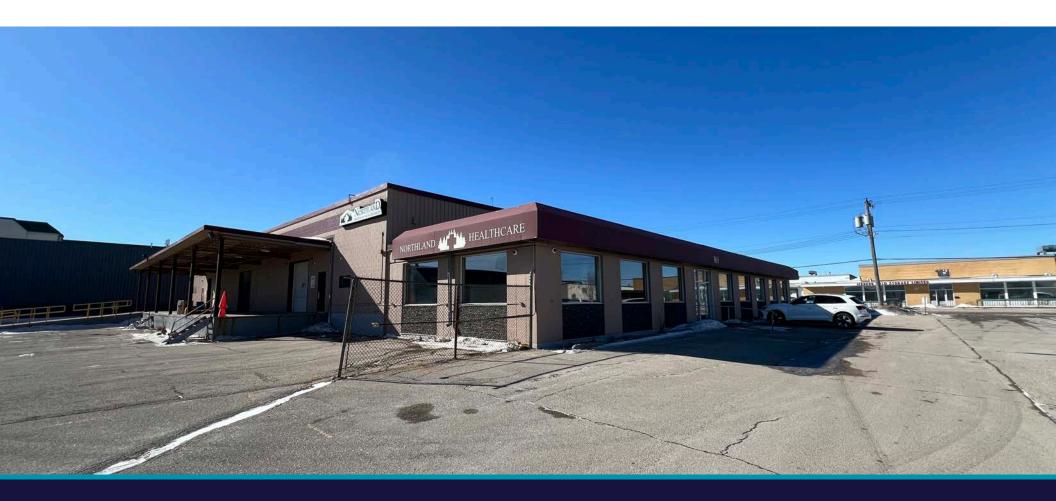

# INDUSTRIAL BUILDING FOR SALE OR FOR LEASE 865 BRADFORD STREET

#### (+/-) 18,913 SF on 1.39 Acres

- Rare opportunity to own or lease a single-tenant warehouse with existing office improvements in St. James Industrial
- Approximately (+/-) 14,908 SF of warehouse space and (+/-) 4,005 SF of office space featuring five private offices and showroom space
- (+/-) 16.5' ceiling
- Column spacing (+/-) 30' x 22.5'
- Covered dock level loading and ramped grade access
- Two dock doors, one 8' x 10' and one 10' x 10'
- One ramped grade door 14' wide x 10' tall
- Large loading area 31% site coverage
- Easy access to trucking and distribution routes