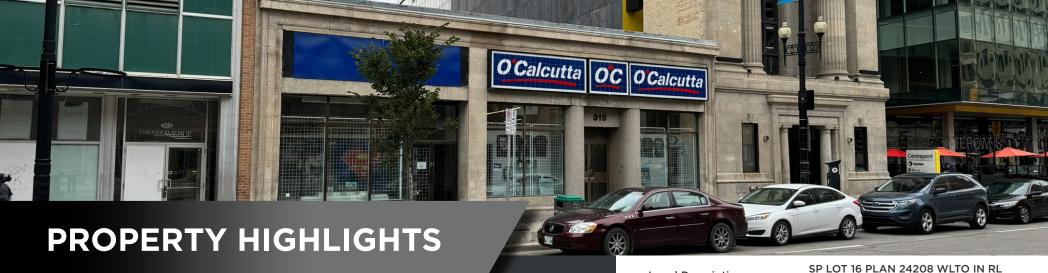

Ideal for a variety of users who can leverage the strategic location within the SHED in the heart of Downtown Winnipeg

| Legal Description           | SP LOT 16 PLAN 24208 WLTO IN RL<br>1 PARISH OF ST JOHN |
|-----------------------------|--------------------------------------------------------|
| Civic Address               | 319-321 Portage Avenue                                 |
| Year Built                  | 1906                                                   |
| Total Rentable Area (sq.ft) | (+/-) 6,890 + mezzanine                                |
| Zoning                      | M - Multiple Use                                       |
| Site Area                   | 6,889 Sq. Ft.                                          |
| Available Area (Lease)      | 2,000 sf - 6,890 sf.                                   |
| Property Taxes (2024)       | \$17,310.01                                            |