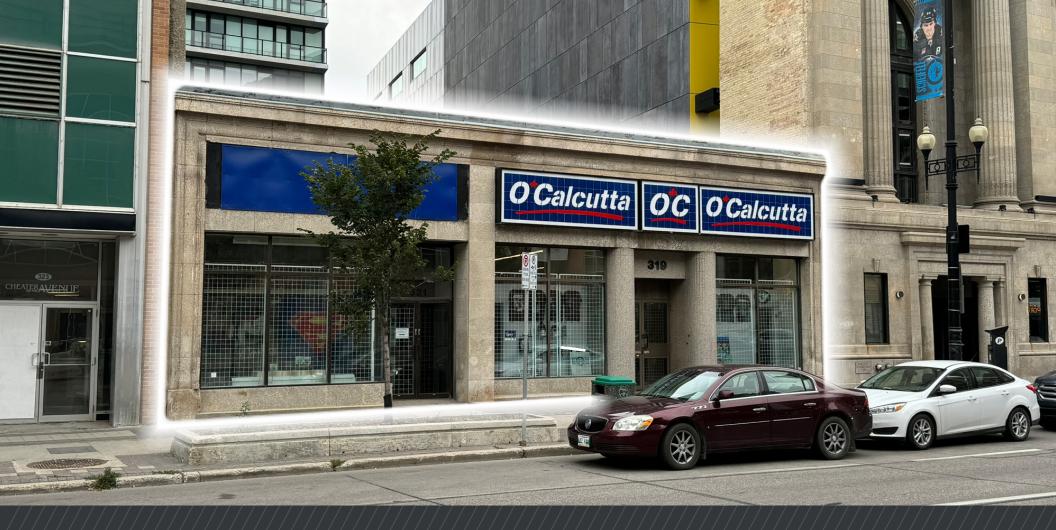

# CHRIS MACSYMIC Executive Vice President & Principal

Chris Macsymic Personal Real Estate Corporation T 204 928 5019 C 204 997 6547 chris.macsymic@cwstevenson.ca

Stevenson

Investment Team

- Single Storey Retail/Mixed-Use Commercial Building with excellent branding opportunity along Portage Avenue
- Ideal for a variety of users who can leverage on the strategic location within the Sport, Hospitality & Entertainment District (SHED) in the heart of Downtown Winnipeg
- Located directly across from Canada Life Centre along a major bus route
- Layout features two large open areas and a mezzanine with a kitchenette and open area ideal for additional storage
- Two points of entry off of Portage Avenue. Potential to demise into multiple tenancies
- Ample natural light

**SALE PRICE:** \$1,500,000 **LEASE RATE:** \$18.00/SF

Located directly across from Canada Life Centre along a major bus route

Single Storey Retail/Mixed-Use Commercial Building with excellent branding opportunity along Portage Avenue

Ideal for a variety of users who can leverage the strategic location within the SHED in the heart of Downtown Winnipeg

| Legal Description           | SP LOT 16 PLAN 24208 WLTO IN RL<br>1 PARISH OF ST JOHN |
|-----------------------------|--------------------------------------------------------|
| Civic Address               | 319-321 Portage Avenue                                 |
| Year Built                  | 1906                                                   |
| Total Rentable Area (sq.ft) | (+/-) 6,890 + mezzanine                                |
| Zoning                      | M - Multiple Use                                       |
| Site Area                   | 6,889 Sq. Ft.                                          |
| Available Area (Lease)      | 2,000 sf - 6,890 sf.                                   |
| Property Taxes (2024)       | \$17,310.01                                            |