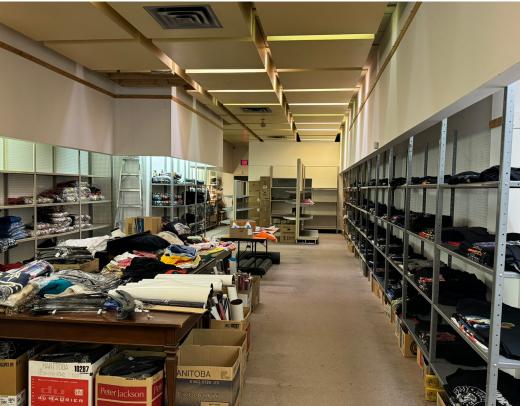

# CHRIS MACSYMIC Executive Vice President & Principal

Chris Macsymic Personal Real Estate Corporation T 204 928 5019 C 204 997 6547 chris.macsymic@cwstevenson.ca

Stevenson

Investment Team

- Single Storey Retail/Mixed-Use Commercial Building with excellent branding opportunity along Portage Avenue
- Ideal for a variety of users who can leverage on the strategic location within the Sport, Hospitality & Entertainment District (SHED) in the heart of Downtown Winnipeg
- Located directly across from Canada Life Centre along a major bus route
- Layout features two large open areas and a mezzanine with a kitchenette and open area ideal for additional storage
- Two points of entry off of Portage Avenue. Potential to demise into multiple tenancies
- Ample natural light

**SALE PRICE:** \$1,500,000 **LEASE RATE:** \$18.00/SF

Located directly across from Canada Life Centre along a major bus route

Single Storey Retail/Mixed-Use Commercial Building with excellent branding opportunity along Portage Avenue

Ideal for a variety of users who can leverage the strategic location within the SHED in the heart of Downtown Winnipeg

| Legal Description           | SP LOT 16 PLAN 24208 WLTO IN RL<br>1 PARISH OF ST JOHN |
|-----------------------------|--------------------------------------------------------|
| Civic Address               | 319-321 Portage Avenue                                 |
| Year Built                  | 1906                                                   |
| Total Rentable Area (sq.ft) | (+/-) 6,890 + mezzanine                                |
| Zoning                      | M - Multiple Use                                       |
| Site Area                   | 6,889 Sq. Ft.                                          |
| Available Area (Lease)      | 2,000 sf - 6,890 sf.                                   |
| Property Taxes (2024)       | \$17,310.01                                            |