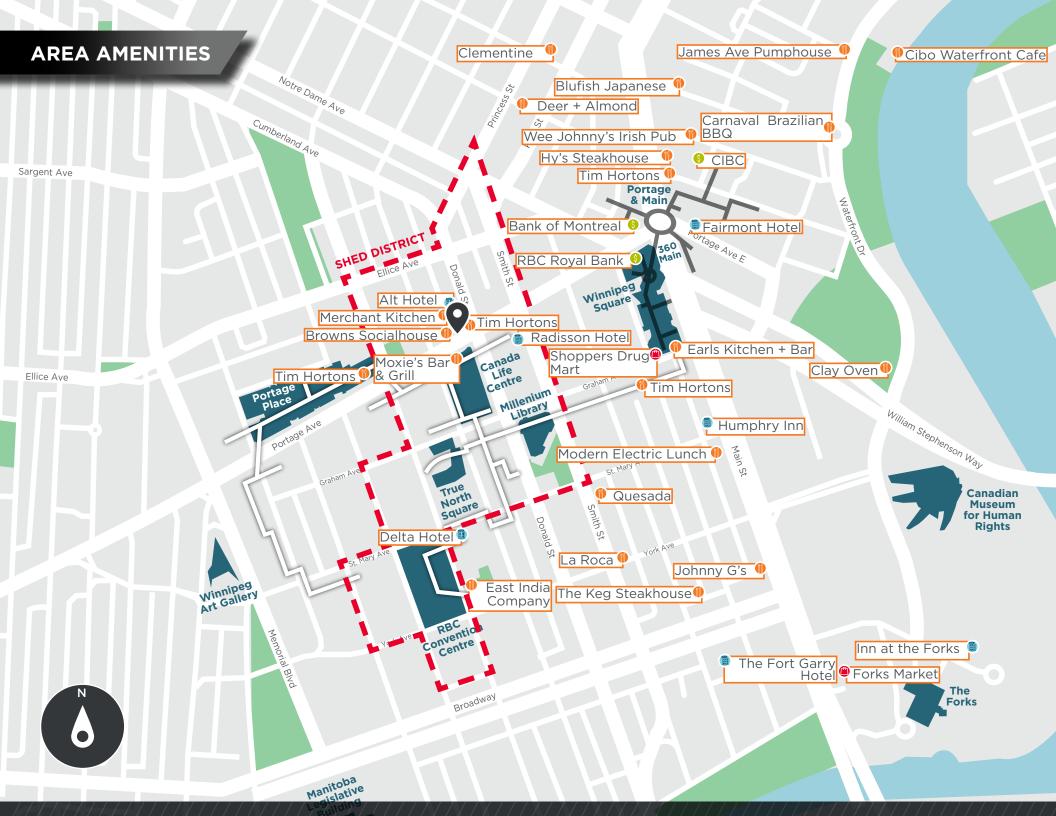

# CHRIS MACSYMIC Executive Vice President & Principal

Chris Macsymic Personal Real Estate Corporation T 204 928 5019 C 204 997 6547 chris.macsymic@cwstevenson.ca

Stevenson

Investment Team

- Single Storey Retail/Mixed-Use Commercial Building with excellent branding opportunity along Portage Avenue
- Ideal for a variety of users who can leverage on the strategic location within the Sport, Hospitality & Entertainment District (SHED) in the heart of Downtown Winnipeg
- Located directly across from Canada Life Centre along a major bus route
- Layout features two large open areas and a mezzanine with a kitchenette and open area ideal for additional storage
- Two points of entry off of Portage Avenue. Potential to demise into multiple tenancies
- Ample natural light

Ideal for a variety of users who can leverage the strategic location within the SHED in the heart of Downtown Winnipeg

| Legal Description           | SP LOT 16 PLAN 24208 WLTO IN RL<br>1 PARISH OF ST JOHN |
|-----------------------------|--------------------------------------------------------|
| Civic Address               | 319-321 Portage Avenue                                 |
| Year Built                  | 1906                                                   |
| Total Rentable Area (sq.ft) | (+/-) 6,890 + mezzanine                                |
| Zoning                      | M - Multiple Use                                       |
| Site Area                   | 6,889 Sq. Ft.                                          |
| Available Area (Lease)      | 2,000 sf - 6,890 sf.                                   |
| Property Taxes (2024)       | \$17,310.01                                            |