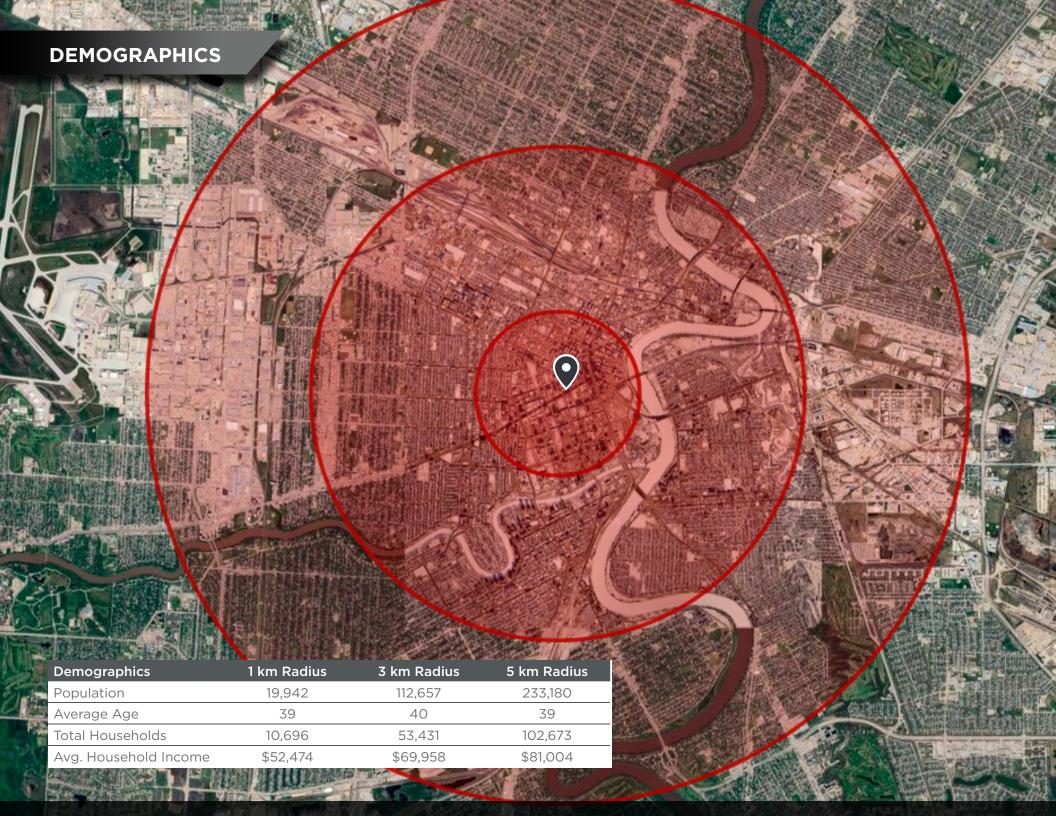

l Description           | SP LOT 16 PLAN 24208 WLTO IN RL<br>1 PARISH OF ST JOHN |
|-----------------------------|--------------------------------------------------------|
| Civic Address               | 319-321 Portage Avenue                                 |
| Year Built                  | 1906                                                   |
| Total Rentable Area (sq.ft) | (+/-) 6,890 + mezzanine                                |
| Zoning                      | M - Multiple Use                                       |
| Site Area                   | 6,889 Sq. Ft.                                          |
| Available Area (Lease)      | 2,000 sf - 6,890 sf.                                   |
| Property Taxes (2024)       | \$17,310.01                                            |

















#### CONTACT

### BRETT INTRATER Executive Vice President

Brett Intrater Personal Real Estate Corporation T 204 934 6229 C 204 999 1238 brett.intrater@cwstevenson.ca

### CHRIS MACSYMIC Executive Vice President & Principal

Chris Macsymic Personal Real Estate Corporation T 204 928 5019 C 204 997 6547 chris.macsymic@cwstevenson.ca



**Stevenson** 

Investment Team

Independently Owned and Operated / A Member of the Cushman & Wakefield Alliance ©2024 Cushman & Wakefield. All rights reserved. The information contained in this communication is strictly confidential.

This information has been obtained from sources believed to be reliable but has not been verified. NO WARRANTY OR REPRESENTATION, EXPRESS OR IMPLIED, IS MADE AS TO THE CONDITION OF THE PROPERTY (OR PROPERTIES)

REFER