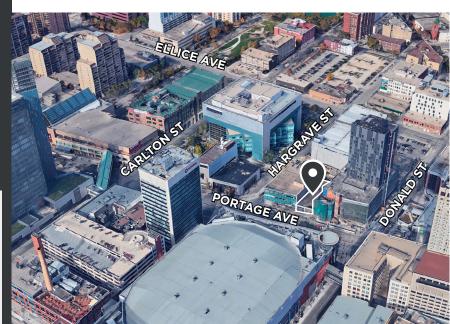

# CHRIS MACSYMIC Executive Vice President & Principal

Chris Macsymic Personal Real Estate Corporation T 204 928 5019 C 204 997 6547 chris.macsymic@cwstevenson.ca

Stevenson

Investment Team

- Single Storey Retail/Mixed-Use Commercial Building with excellent branding opportunity along Portage Avenue
- Ideal for a variety of users who can leverage on the strategic location within the Sport, Hospitality & Entertainment District (SHED) in the heart of Downtown Winnipeg
- Located directly across from Canada Life Centre along a major bus route
- Layout features two large open areas and a mezzanine with a kitchenette and open area ideal for additional storage
- Two points of entry off of Portage Avenue. Potential to demise into multiple tenancies
- Ample natural light

Ideal for a variety of users who can leverage the strategic location within the SHED in the heart of Downtown Winnipeg

| Legal Description           | SP LOT 16 PLAN 24208 WLTO IN RL<br>1 PARISH OF ST JOHN |
|-----------------------------|--------------------------------------------------------|
| Civic Address               | 319-321 Portage Avenue                                 |
| Year Built                  | 1906                                                   |
| Total Rentable Area (sq.ft) | (+/-) 6,890 + mezzanine                                |
| Zoning                      | M - Multiple Use                                       |
| Site Area                   | 6,889 Sq. Ft.                                          |
| Available Area (Lease)      | 2,000 sf - 6,890 sf.                                   |
| Property Taxes (2024)       | \$17,310.01                                            |