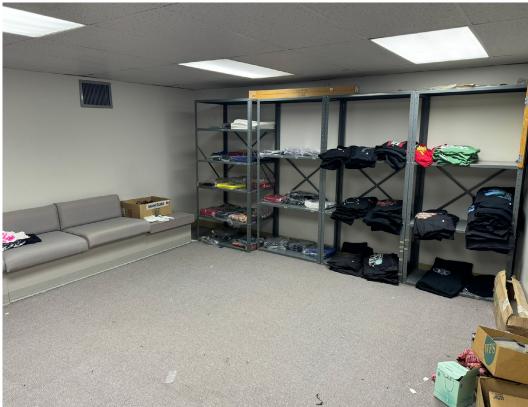

# CHRIS MACSYMIC Executive Vice President & Principal

Chris Macsymic Personal Real Estate Corporation T 204 928 5019 C 204 997 6547 chris.macsymic@cwstevenson.ca

Stevenson

Investment Team

- Single Storey Retail/Mixed-Use Commercial Building with excellent branding opportunity along Portage Avenue
- Ideal for a variety of users who can leverage on the strategic location within the Sport, Hospitality & Entertainment District (SHED) in the heart of Downtown Winnipeg
- Located directly across from Canada Life Centre along a major bus route
- Layout features two large open areas and a mezzanine with a kitchenette and open area ideal for additional storage
- Two points of entry off of Portage Avenue. Potential to demise into multiple tenancies
- Ample natural light

Ideal for a variety of users who can leverage the strategic location within the SHED in the heart of Downtown Winnipeg

| Legal Description           | SP LOT 16 PLAN 24208 WLTO IN RL<br>1 PARISH OF ST JOHN |
|-----------------------------|--------------------------------------------------------|
| Civic Address               | 319-321 Portage Avenue                                 |
| Year Built                  | 1906                                                   |
| Total Rentable Area (sq.ft) | (+/-) 6,890 + mezzanine                                |
| Zoning                      | M - Multiple Use                                       |
| Site Area                   | 6,889 Sq. Ft.                                          |
| Available Area (Lease)      | 2,000 sf - 6,890 sf.                                   |
| Property Taxes (2024)       | \$17,310.01                                            |