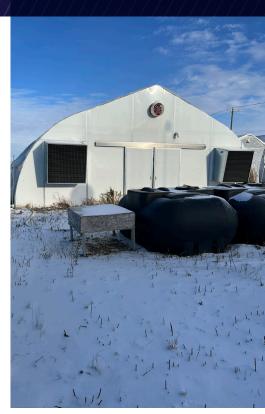

# **PROPERTY HIGHLIGHTS**

• 1,200 sf commercial building plus 3x greenhouses totaling over 8,200 sf on 0.58 acre lot

ST

SCHULTZ

ENTRANCE

ഗ

LOT

**KUZENKO ST** 