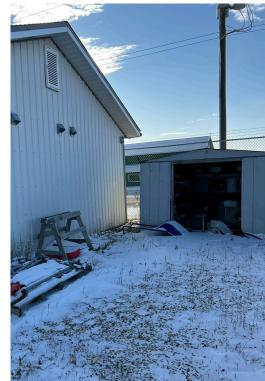

# **PROPERTY HIGHLIGHTS**

• 1,200 sf commercial building plus 3x greenhouses totaling over 8,200 sf on 0.58 acre lot

ST

SCHULTZ

ENTRANCE

ഗ

LOT

**KUZENKO ST** 

ENTRANCE

LOT 7

- Highly secure with full perimeter camera system, heavy grade security fence and reinforced entry gate
- Excess 1.16 acre vacant land directly adjacent to developed site
- Total 1.74 acre site
- Zoned MG Industrial General
- Clean environmental
- Building equipped with HVAC suitable and configured for cannabis growing operation
- Serviced by well and holding tanks
- 3-Phase Electrical Service