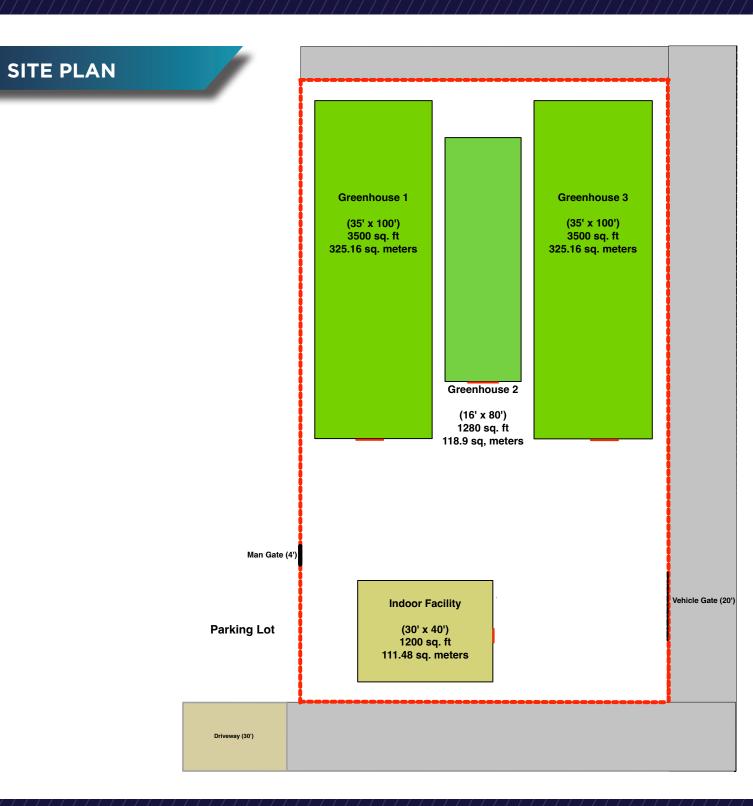

# **PROPERTY HIGHLIGHTS**

• 1,200 sf commercial building plus 3x greenhouses totaling over 8,200 sf on 0.58 acre lot

ST

SCHULTZ

ENTRANCE

ഗ

LOT

**KUZENKO ST** 

ENTRANCE

LOT 7

- Highly secure with full perimeter camera system, heavy grade security fence and reinforced entry gate
- Excess 1.16 acre vacant land directly adjacent to developed site
- Total 1.74 acre site
- Zoned MG Industrial General
- Clean environmental
- Building equipped with HVAC suitable and configured for cannabis growing operation
- Serviced by well and holding tanks
- 3-Phase Electrical Service