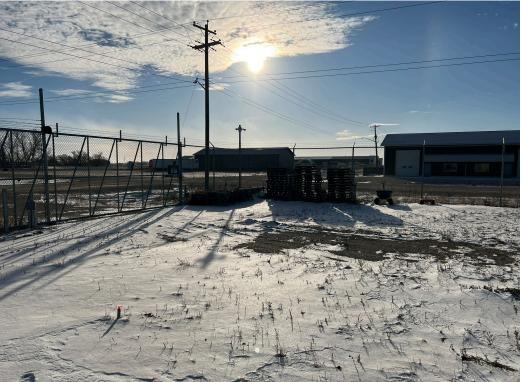

# **PROPERTY HIGHLIGHTS**

• 1,200 sf commercial building plus 3x greenhouses totaling over 8,200 sf on 0.58 acre lot

ST

SCHULTZ

ENTRANCE

ഗ

LOT

**KUZENKO ST** 

ENTRANCE

LOT 7

- Highly secure with full perimeter camera system, heavy grade security fence and reinforced entry gate
- Excess 1.16 acre vacant land directly adjacent to developed site
- Total 1.74 acre site
- Zoned MG Industrial General
- Clean environmental
- Building equipped with HVAC suitable and configured for cannabis growing operation
- Serviced by well and holding tanks
- 3-Phase Electrical Service