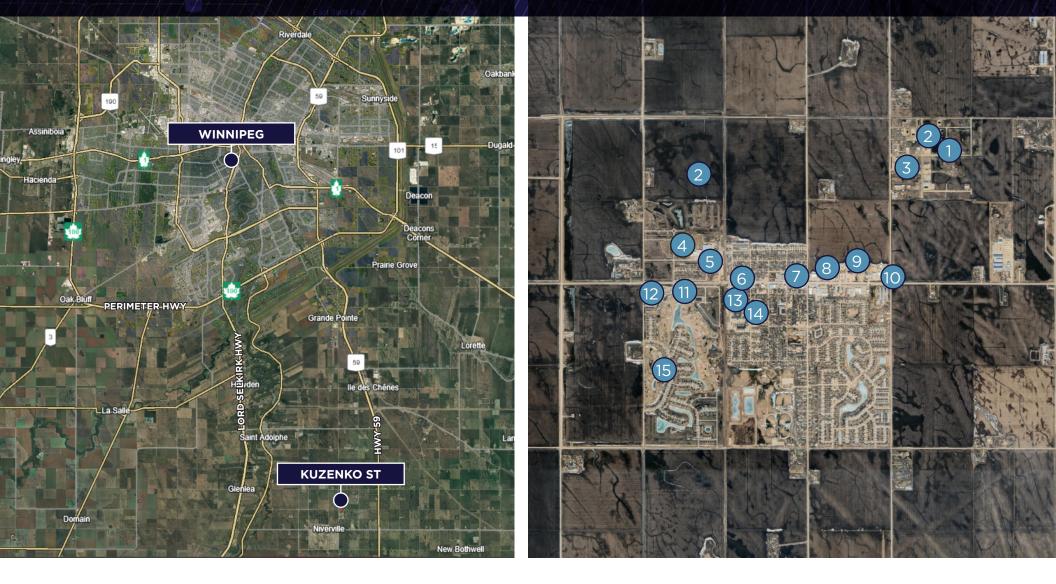

### DRIVE TIMES

| 3 MINS  | NIVERVILLE, MB |
|---------|----------------|
| 40 MINS | WINNIPEG       |

#### AMENITIES

| PERFORMANCE INSULATION INC                 |
|--------------------------------------------|
| TALK TO THE TAIL                           |
| FLUSH N FLOW PLUMBING & DRAIN SERVICES INC |
| NIVERVILLE COMMUNITY RESOURCE & RECREATION |
| NIVERVILLE CENTENNIAL ARENA                |
|                                            |

| 6  | SANTA LUCIA PIZZA     |
|----|-----------------------|
| 7  | SUBWAY                |
| 8  | YOUR GROCERY PEOPLE   |
| 9  | MAPLE LEAF AGRI FARMS |
| 10 | N & A TRUCKING        |

#### SMITTY'S RESTAURANT

| 12 | NEGASH COFFEE           |
|----|-------------------------|
| 13 | PATERSON GRAIN          |
| 14 | TRI SON REPAIR          |
| 15 | REERESH MASSAGE THERAPY |