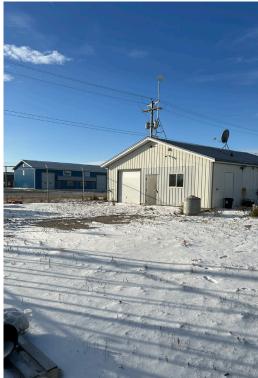

# **PROPERTY HIGHLIGHTS**

• 1,200 sf commercial building plus 3x greenhouses totaling over 8,200 sf on 0.58 acre lot

ST

SCHULTZ

ENTRANCE

ഗ

LOT

**KUZENKO ST** 