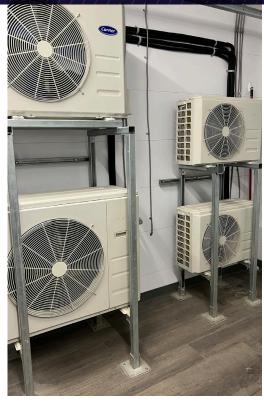

ENTRANCE

LOT 7

- Highly secure with full perimeter camera system, heavy grade security fence and reinforced entry gate
- Excess 1.16 acre vacant land directly adjacent to developed site
- Total 1.74 acre site
- Zoned MG Industrial General
- Clean environmental
- Building equipped with HVAC suitable and configured for cannabis growing operation
- Serviced by well and holding tanks
- 3-Phase Electrical Service