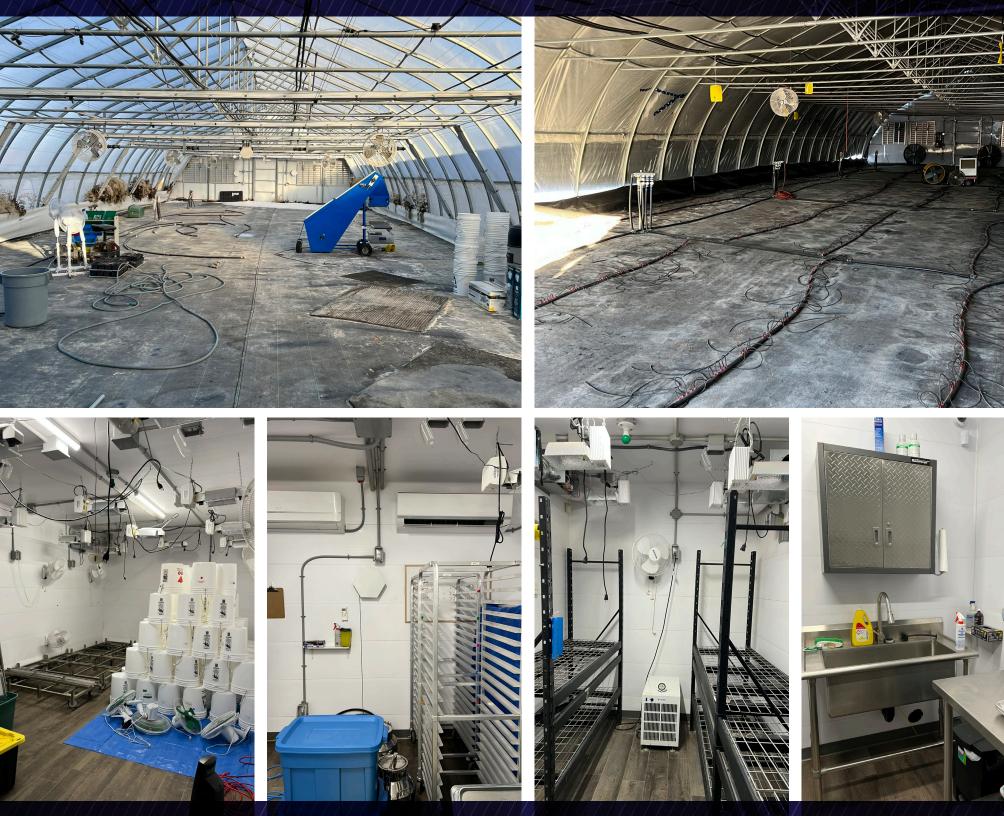

# **PROPERTY HIGHLIGHTS**

• 1,200 sf commercial building plus 3x greenhouses totaling over 8,200 sf on 0.58 acre lot

ST

SCHULTZ

ENTRANCE

ഗ

LOT

**KUZENKO ST** 

ENTRANCE

LOT 7

- Highly secure with full perimeter camera system, heavy grade security fence and reinforced entry gate
- Excess 1.16 acre vacant land directly adjacent to developed site
- Total 1.74 acre site
- Zoned MG Industrial General
- Clean environmental
- Building equipped with HVAC suitable and configured for cannabis growing operation
- Serviced by well and holding tanks
- 3-Phase Electrical Service