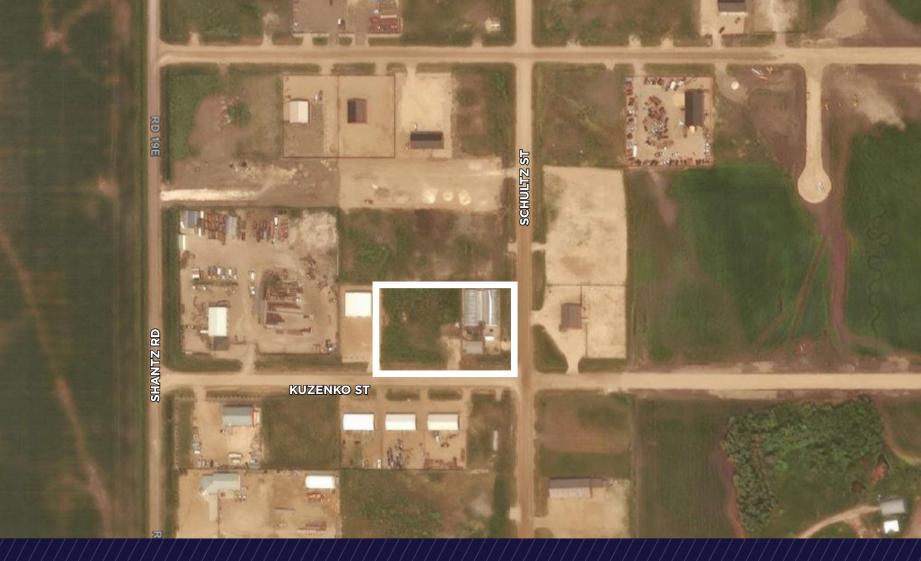

# **PROPERTY HIGHLIGHTS**

• 1,200 sf commercial building plus 3x greenhouses totaling over 8,200 sf on 0.58 acre lot

ST

SCHULTZ

ENTRANCE

ഗ

LOT

**KUZENKO ST** 

LOT ROLL#

60029

60030

60031

5

6

9

LOT

ENTRANCE

LOT 7

- Highly secure with full perimeter camera system, heavy grade security fence and reinforced entry gate
- Excess 1.16 acre vacant land directly adjacent to developed site
- Total 1.74 acre site
- Zoned MG Industrial General
- Clean environmental
- Building equipped with HVAC suitable and configured for cannabis growing operation
- Serviced by well and holding tanks
- 3-Phase Electrical Service