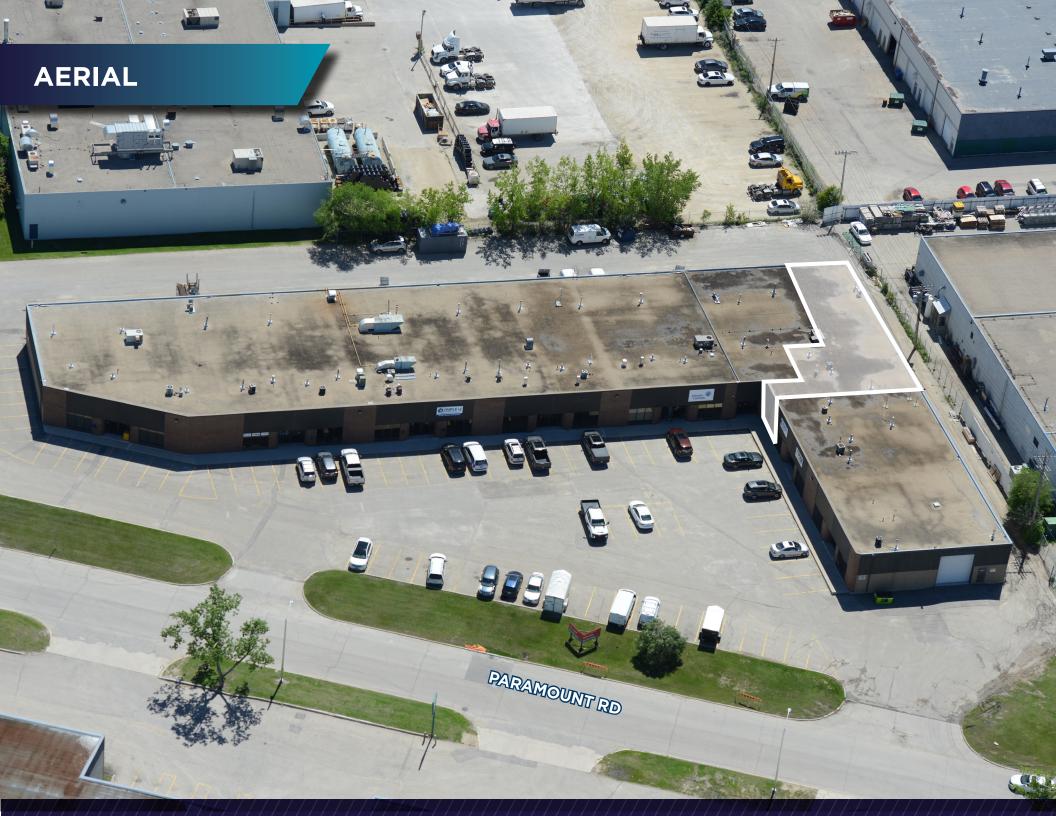

#### RYAN MUNT Executive Vice President

Ryan Munt Personal Real Estate Corporation T 204 928 5015 C 204 298 1905 ryan.munt@cwstevenson.ca

Situated one block north of Inkster Boulevard

Interior layout features a reception area, two private offices and open warehouse space

(2) 10' x 10' Grade loading doors

14' clear ceiling height

Zoned M2

Available: TBD

LEASE RATE: \$10.50 PSF

**CAM & TAX:** \$5.90 PSF (2025 EST)