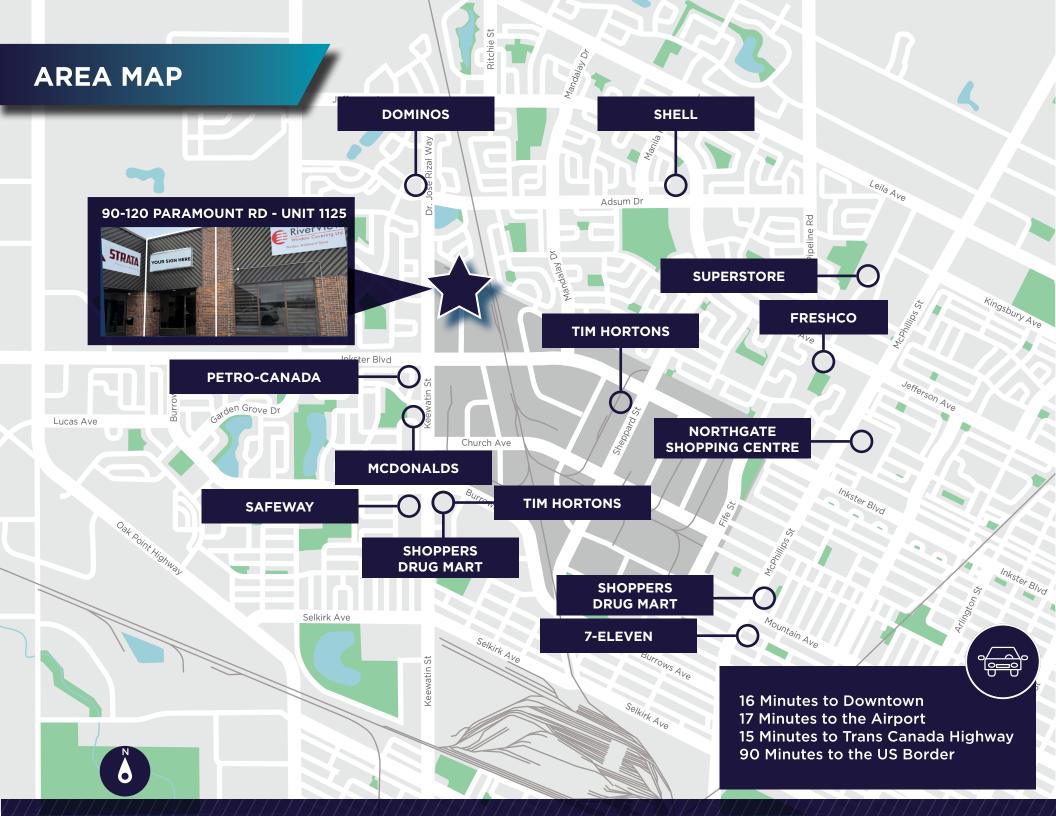

## CHRIS MACSYMIC Executive Vice President & Principal

Chris Macsymic Personal Real Estate Corporation T 204 928 5019 C 204 997 6547 chris.macsymic@cwstevenson.ca

#### RYAN MUNT Executive Vice President

Ryan Munt Personal Real Estate Corporation T 204 928 5015 C 204 298 1905 ryan.munt@cwstevenson.ca





Situated one block north of Inkster Boulevard

Interior layout features a reception area, two private offices and open warehouse space

(2) 10' x 10' Grade loading doors

14' clear ceiling height

Zoned M2

Available: TBD

LEASE RATE: \$10.50 PSF

**CAM & TAX:** \$5.90 PSF (2025 EST)







# FLOOR PLAN













### CONTACT

## CHRIS MACSYMIC Executive Vice President & Principal

Chris Macsymic Personal Real Estate Corporation T 204 928 5019 C 204 997 6547 chris.macsymic@cwstevenson.ca

## RYAN MUNT Executive Vice President

Ryan Munt Personal Real Estate Corporation T 204 928 5015 C 204 298 1905 ryan.munt@cwstevenson.ca



Independently Owned and Operated / A Member of the Cushman & Wakefield Alliance ©2025 Cushman & Wakefield. All rights reserved. The information contained in this communication is strictly confidential.

This information has been obtained from sources believed to be reliable but has not been verified. NO WARRANTY OR REPRESENTATION, EXPRESS OR IMPLIED, IS MADE AS TO THE CONDITION OF THE PROPERTY (OR PROPERTIES)

REFERENCED HEREIN OR AS TO THE ACCURAC