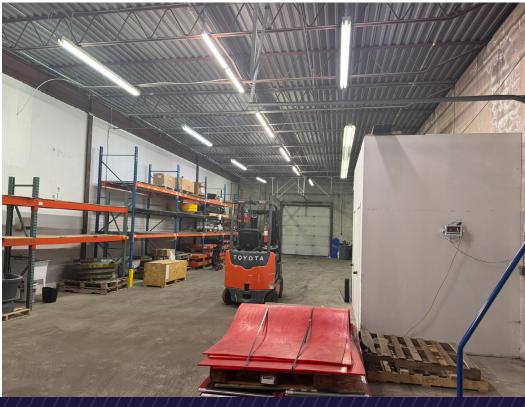

#### RYAN MUNT Executive Vice President

Ryan Munt Personal Real Estate Corporation T 204 928 5015 C 204 298 1905 ryan.munt@cwstevenson.ca

Situated one block north of Inkster Boulevard

Interior layout features a reception area, two private offices and open warehouse space

(2) 10' x 10' Grade loading doors

14' clear ceiling height

Zoned M2

Available: TBD

LEASE RATE: \$10.50 PSF

**CAM & TAX:** \$5.90 PSF (2025 EST)