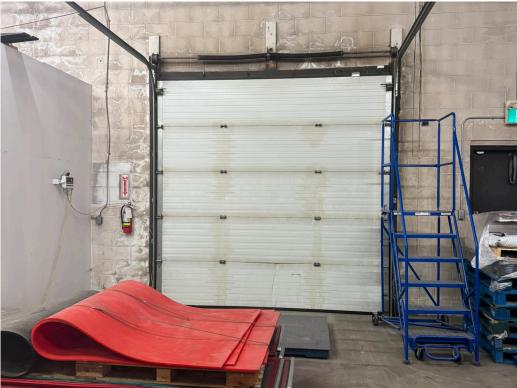

Interior layout features a reception area, two private offices and open warehouse space

(2) 10' x 10' Grade loading doors

14' clear ceiling height

Zoned M2

Available: TBD

LEASE RATE: \$10.50 PSF

**CAM & TAX:** \$5.90 PSF (2025 EST)