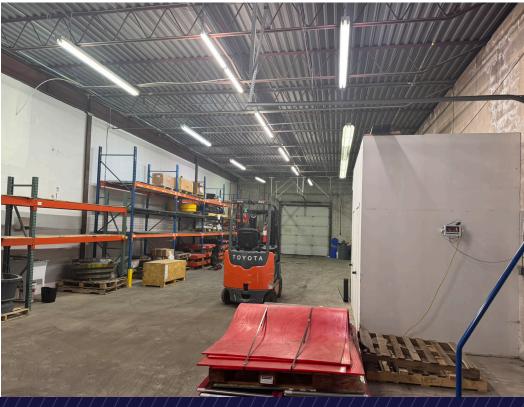

Interior layout features a reception area, two private offices and open warehouse space

(2) 10' x 10' Grade loading doors

14' clear ceiling height

Zoned M2

Available: TBD

LEASE RATE: \$10.50 PSF

**CAM & TAX:** \$5.90 PSF (2025 EST)