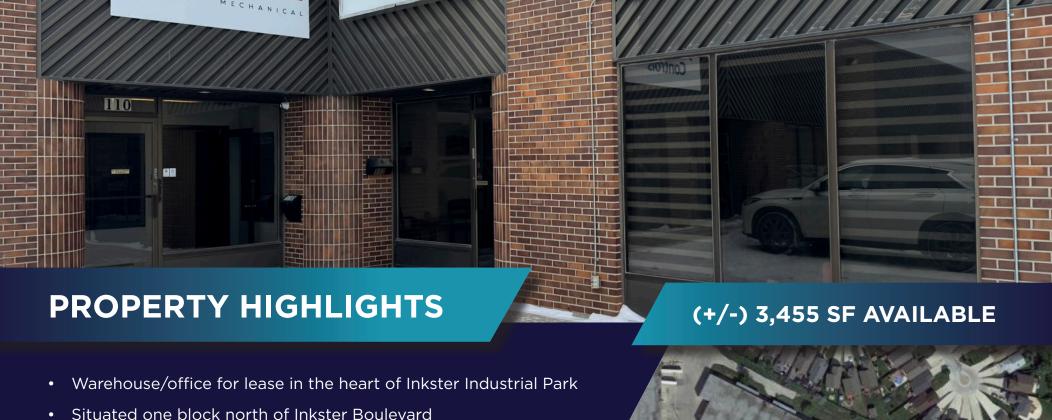

Interior layout features a reception area, two private offices and open warehouse space

(2) 10' x 10' Grade loading doors

14' clear ceiling height

Zoned M2

Available: TBD

LEASE RATE: \$10.50 PSF

**CAM & TAX:** \$5.90 PSF (2025 EST)