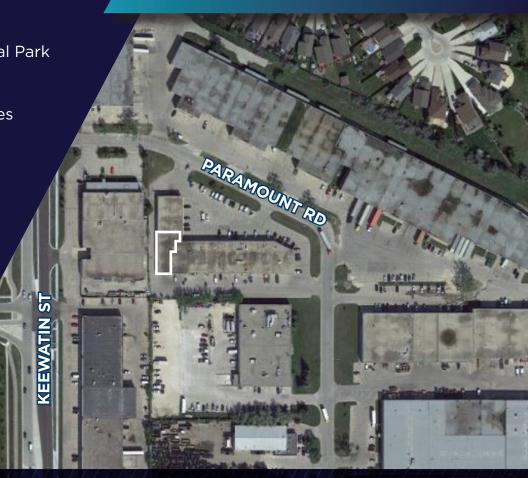

Interior layout features a reception area, two private offices and open warehouse space

(2) 10' x 10' Grade loading doors

14' clear ceiling height

Zoned M2

Available: TBD

LEASE RATE: \$10.50 PSF

**CAM & TAX:** \$5.90 PSF (2025 EST)