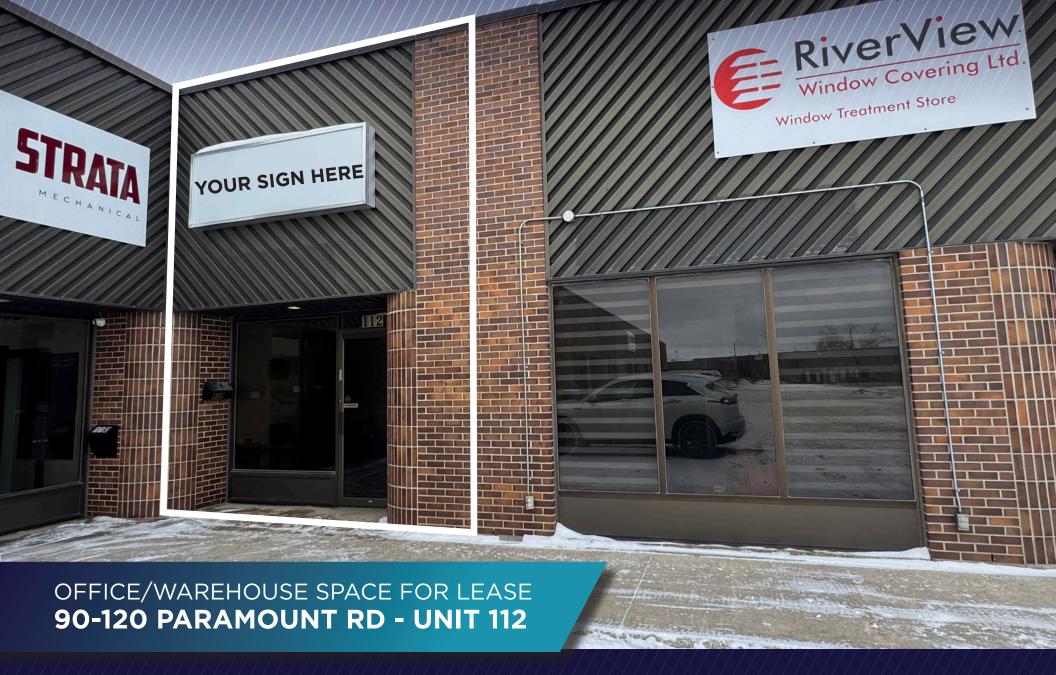

Interior layout features a reception area, two private offices and open warehouse space

(2) 10' x 10' Grade loading doors

14' clear ceiling height

Zoned M2

Available: TBD

LEASE RATE: \$10.50 PSF

**CAM & TAX:** \$5.90 PSF (2025 EST)