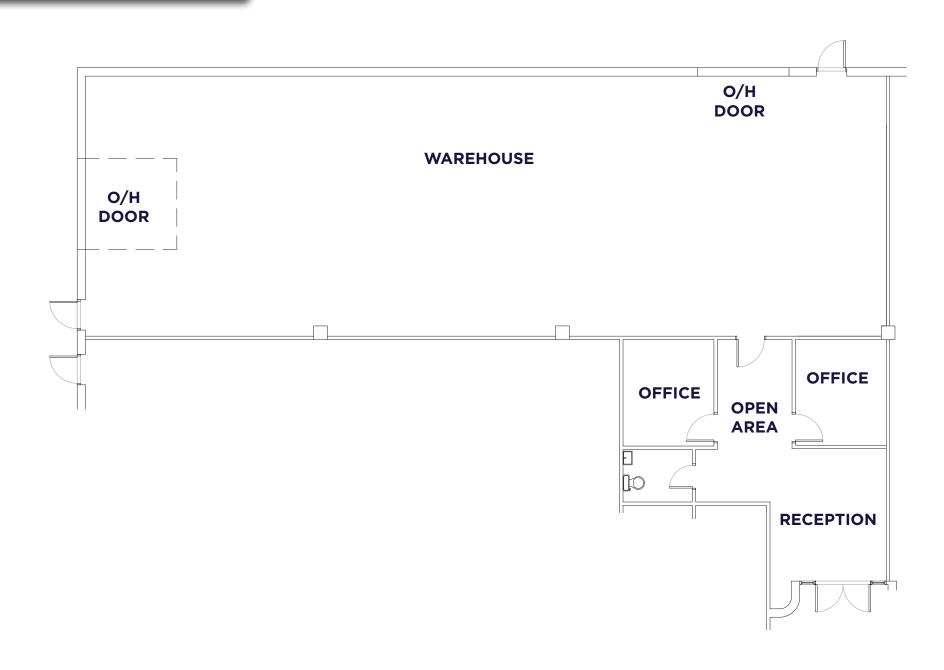

## FLOOR PLAN

Interior layout features a reception area, two private offices and open warehouse space

(2) 10' x 10' Grade loading doors

14' clear ceiling height

Zoned M2

Available: TBD

LEASE RATE: \$10.50 PSF

**CAM & TAX:** \$5.90 PSF (2025 EST)