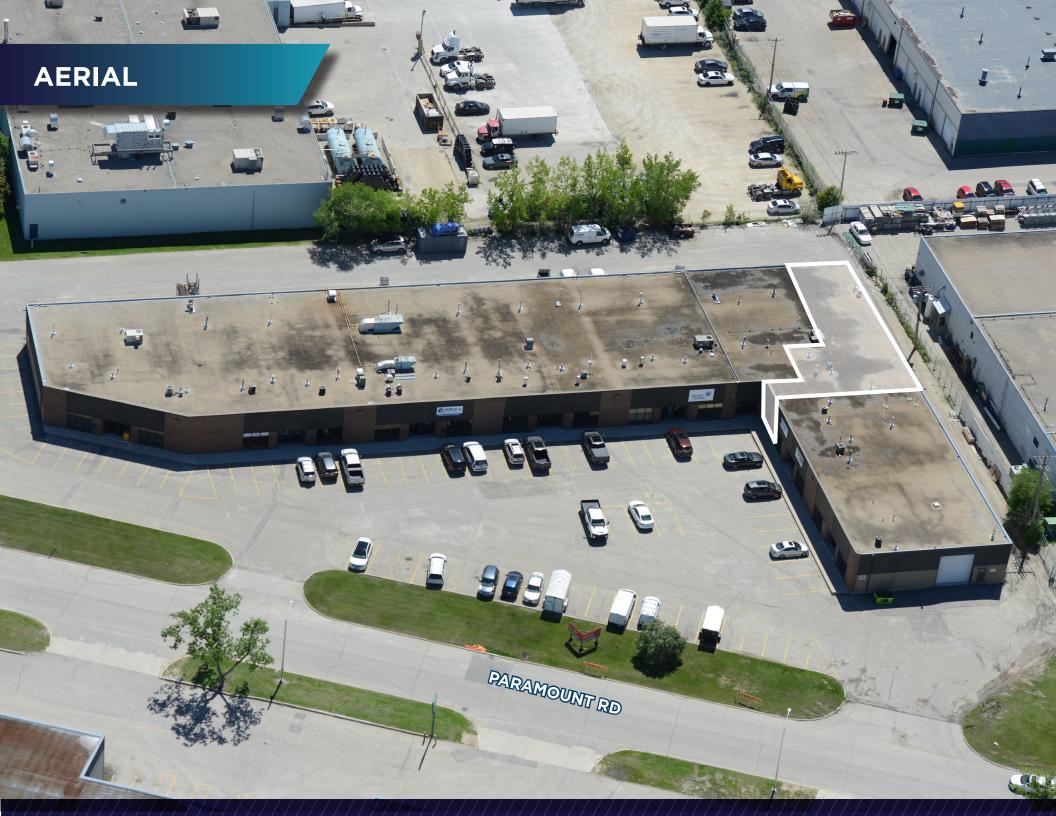

Interior layout features a reception area, two private offices and open warehouse space

(2) 10' x 10' Grade loading doors

14' clear ceiling height

Zoned M2

Available: TBD

LEASE RATE: \$10.50 PSF

**CAM & TAX:** \$5.90 PSF (2025 EST)