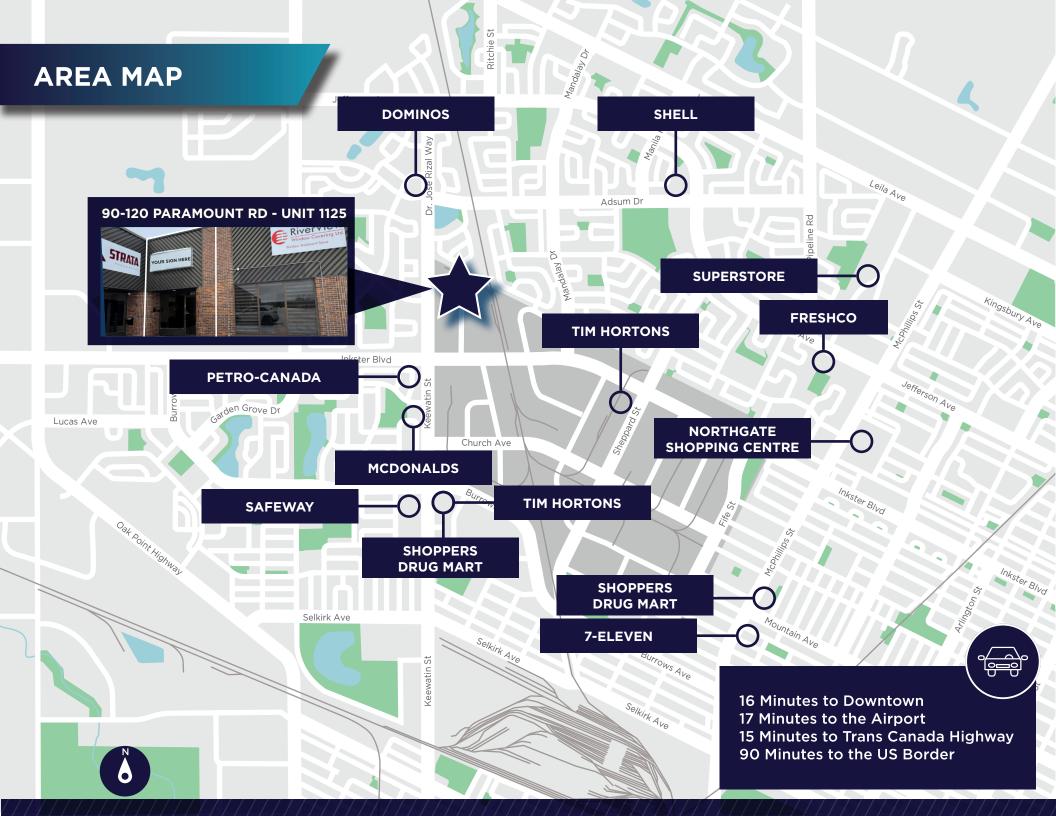

CHRIS MACSYMIC
Executive Vice President & Principal

Chris Macsymic Personal Real Estate Corporation T 204 928 5019 C 204 997 6547 chris.macsymic@cwstevenson.ca SHAE HALPIN Senior Associate

T 204 560 2536 C 204 558 6071 shae.halpin@cwstevenson.ca





Interior layout features a reception area, two private offices and open warehouse space

(2) 10' x 10' Grade loading doors

14' clear ceiling height

Zoned M2

Available: TBD

LEASE RATE: \$10.50 PSF

**CAM & TAX:** \$5.90 PSF (2025 EST)







## FLOOR PLAN













## CONTACT

## CHRIS MACSYMIC Executive Vice President & Principal

Chris Macsymic Personal Real Estate Corporation

T 204 928 5019

C 204 997 6547

chris.macsymic@cwstevenson.ca

## SHAE HALPIN Senior Associate

T 204 560 2536 C 204 558 6071 shae.halpin@cwstevenson.ca



Independently Owned and Operated / A Member of the Cushman & Wakefield Alliance ©2025 Cushman & Wakefield, All rights reserved. The information contained in this communication is strictly confidential.

This information has been obtained from sources believed to be reliable but has not been verified. NO WARRANTY OR REPRESENTATION, EXPRESS OR IMPLIED, IS MADE AS TO THE CONDITION OF THE PROPERTY (OR PROPERTIES)

REFERENCED HEREIN OR AS TO THE ACCURACY OR COMPLETENESS OF THE INFORMATION CONTAIN