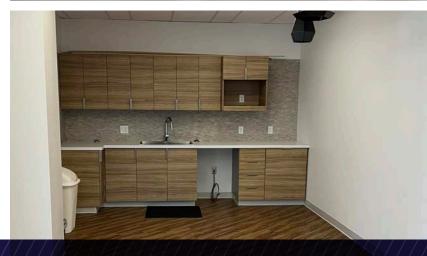

**UNITS AVAILABLE IMMEDIATELY** 

| UNIT # | SIZE SF   | COMMENTS                                       |
|--------|-----------|------------------------------------------------|
| 400    | 3,200 SF  | Shell Condition, LED Lighting                  |
| 910    | 3,501 SF  | Existing Buildout, Ready for Occupancy         |
| 1000   | 10,322 SF | Full Floor, Shell Condition, LED Lighting      |
| 1100   | 2,366 SF  | Shell Condition, LED Lighting                  |
| 1130   | 1,844 SF  | Existing Buildout, Including Perimeter Offices |
| 1220   | 1,617 SF  | Shell Condition, LED Lighting                  |