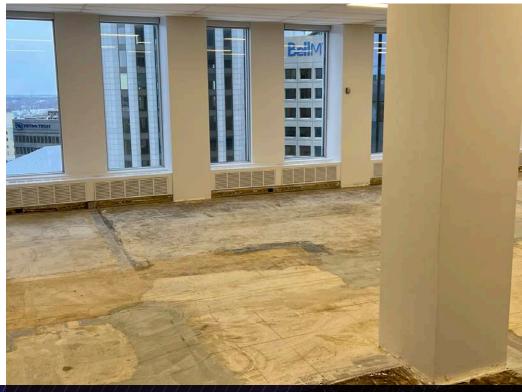

**UNITS AVAILABLE IMMEDIATELY** 

| UNIT # | SIZE SF   | COMMENTS                                       |
|--------|-----------|------------------------------------------------|
| 400    | 3,200 SF  | Shell Condition, LED Lighting                  |
| 910    | 3,501 SF  | Existing Buildout, Ready for Occupancy         |
| 1000   | 10,322 SF | Full Floor, Shell Condition, LED Lighting      |
| 1100   | 2,366 SF  | Shell Condition, LED Lighting                  |
| 1130   | 1,844 SF  | Existing Buildout, Including Perimeter Offices |
| 1220   | 1,617 SF  | Shell Condition, LED Lighting                  |