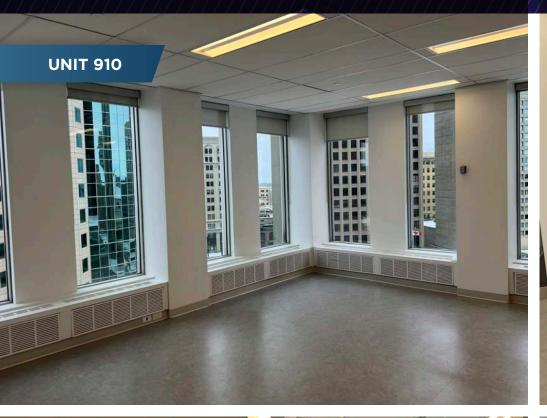

**UNITS AVAILABLE IMMEDIATELY** 

| UNIT # | SIZE SF   | COMMENTS                                       |
|--------|-----------|------------------------------------------------|
| 400    | 3,200 SF  | Shell Condition, LED Lighting                  |
| 910    | 3,501 SF  | Existing Buildout, Ready for Occupancy         |
| 1000   | 10,322 SF | Full Floor, Shell Condition, LED Lighting      |
| 1100   | 2,366 SF  | Shell Condition, LED Lighting                  |
| 1130   | 1,844 SF  | Existing Buildout, Including Perimeter Offices |
| 1220   | 1,617 SF  | Shell Condition, LED Lighting                  |