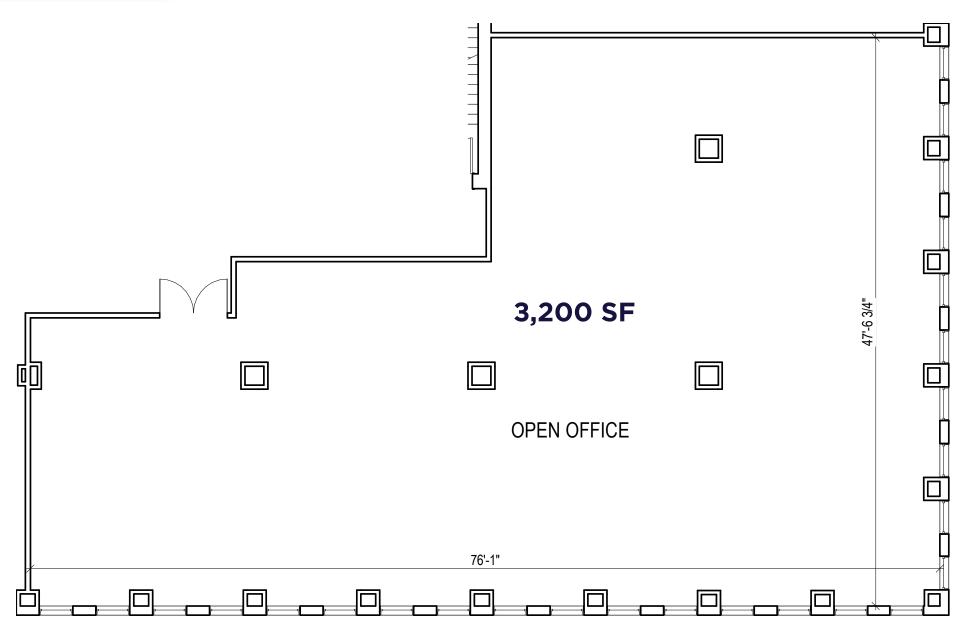

**UNITS AVAILABLE IMMEDIATELY** 

| UNIT # | SIZE SF   | COMMENTS                                       |
|--------|-----------|------------------------------------------------|
| 400    | 3,200 SF  | Shell Condition, LED Lighting                  |
| 910    | 3,501 SF  | Existing Buildout, Ready for Occupancy         |
| 1000   | 10,322 SF | Full Floor, Shell Condition, LED Lighting      |
| 1100   | 2,366 SF  | Shell Condition, LED Lighting                  |
| 1130   | 1,844 SF  | Existing Buildout, Including Perimeter Offices |
| 1220   | 1,617 SF  | Shell Condition, LED Lighting                  |