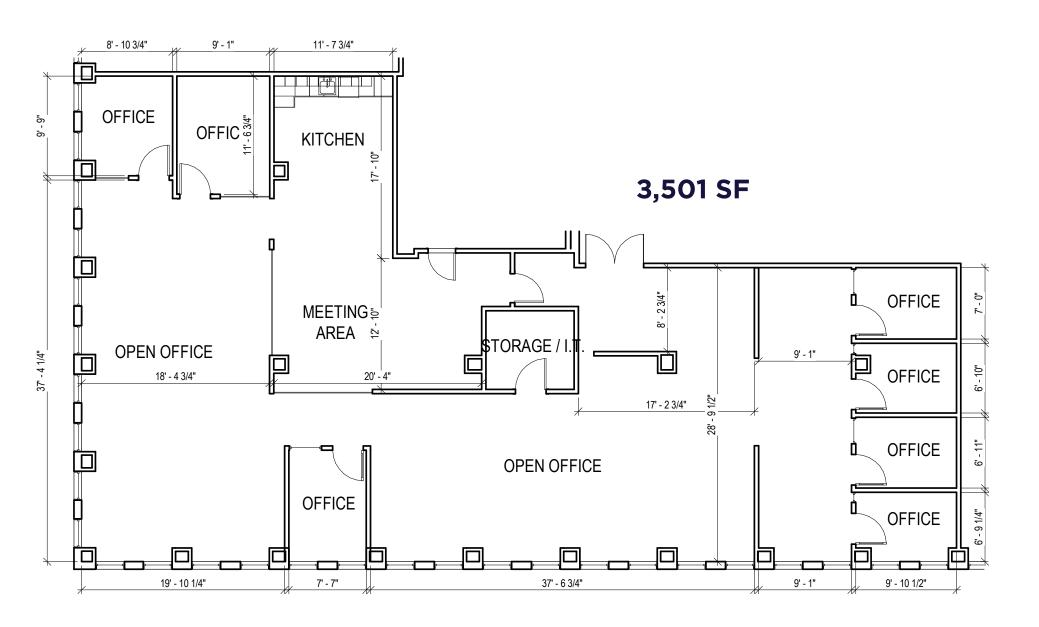

**UNITS AVAILABLE IMMEDIATELY** 

| UNIT # | SIZE SF   | COMMENTS                                       |
|--------|-----------|------------------------------------------------|
| 400    | 3,200 SF  | Shell Condition, LED Lighting                  |
| 910    | 3,501 SF  | Existing Buildout, Ready for Occupancy         |
| 1000   | 10,322 SF | Full Floor, Shell Condition, LED Lighting      |
| 1100   | 2,366 SF  | Shell Condition, LED Lighting                  |
| 1130   | 1,844 SF  | Existing Buildout, Including Perimeter Offices |
| 1220   | 1,617 SF  | Shell Condition, LED Lighting                  |