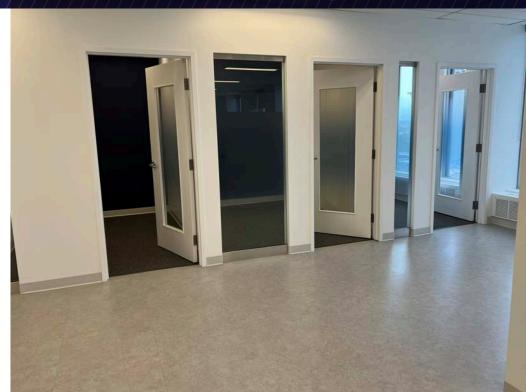

**UNITS AVAILABLE IMMEDIATELY** 

| UNIT # | SIZE SF   | COMMENTS                                       |
|--------|-----------|------------------------------------------------|
| 400    | 3,200 SF  | Shell Condition, LED Lighting                  |
| 910    | 3,501 SF  | Existing Buildout, Ready for Occupancy         |
| 1000   | 10,322 SF | Full Floor, Shell Condition, LED Lighting      |
| 1100   | 2,366 SF  | Shell Condition, LED Lighting                  |
| 1130   | 1,844 SF  | Existing Buildout, Including Perimeter Offices |
| 1220   | 1,617 SF  | Shell Condition, LED Lighting                  |