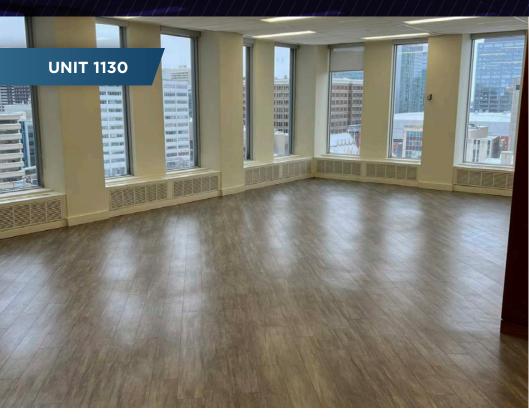

**UNITS AVAILABLE IMMEDIATELY** 

| UNIT # | SIZE SF   | COMMENTS                                       |
|--------|-----------|------------------------------------------------|
| 400    | 3,200 SF  | Shell Condition, LED Lighting                  |
| 910    | 3,501 SF  | Existing Buildout, Ready for Occupancy         |
| 1000   | 10,322 SF | Full Floor, Shell Condition, LED Lighting      |
| 1100   | 2,366 SF  | Shell Condition, LED Lighting                  |
| 1130   | 1,844 SF  | Existing Buildout, Including Perimeter Offices |
| 1220   | 1,617 SF  | Shell Condition, LED Lighting                  |