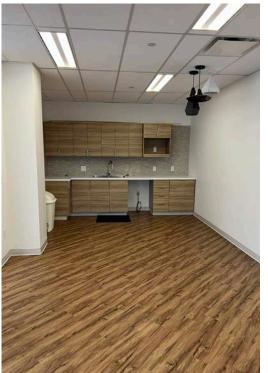

**UNITS AVAILABLE IMMEDIATELY** 

| UNIT # | SIZE SF   | COMMENTS                                       |
|--------|-----------|------------------------------------------------|
| 400    | 3,200 SF  | Shell Condition, LED Lighting                  |
| 910    | 3,501 SF  | Existing Buildout, Ready for Occupancy         |
| 1000   | 10,322 SF | Full Floor, Shell Condition, LED Lighting      |
| 1100   | 2,366 SF  | Shell Condition, LED Lighting                  |
| 1130   | 1,844 SF  | Existing Buildout, Including Perimeter Offices |
| 1220   | 1,617 SF  | Shell Condition, LED Lighting                  |