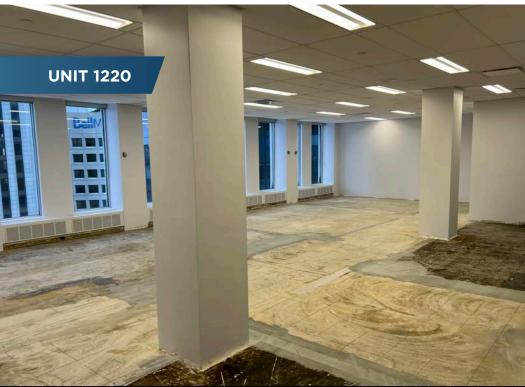

# FLOOR PLAN UNIT 1220

**UNITS AVAILABLE IMMEDIATELY** 

| UNIT # | SIZE SF   | COMMENTS                                       |
|--------|-----------|------------------------------------------------|
| 400    | 3,200 SF  | Shell Condition, LED Lighting                  |
| 910    | 3,501 SF  | Existing Buildout, Ready for Occupancy         |
| 1000   | 10,322 SF | Full Floor, Shell Condition, LED Lighting      |
| 1100   | 2,366 SF  | Shell Condition, LED Lighting                  |
| 1130   | 1,844 SF  | Existing Buildout, Including Perimeter Offices |
| 1220   | 1,617 SF  | Shell Condition, LED Lighting                  |