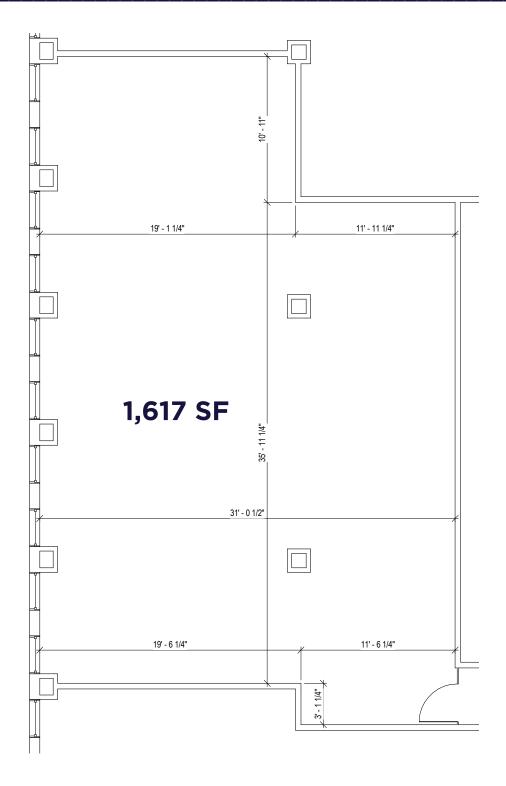

**UNITS AVAILABLE IMMEDIATELY** 

| UNIT # | SIZE SF   | COMMENTS                                       |
|--------|-----------|------------------------------------------------|
| 400    | 3,200 SF  | Shell Condition, LED Lighting                  |
| 910    | 3,501 SF  | Existing Buildout, Ready for Occupancy         |
| 1000   | 10,322 SF | Full Floor, Shell Condition, LED Lighting      |
| 1100   | 2,366 SF  | Shell Condition, LED Lighting                  |
| 1130   | 1,844 SF  | Existing Buildout, Including Perimeter Offices |
| 1220   | 1,617 SF  | Shell Condition, LED Lighting                  |

# FLOOR PLAN UNIT 1220