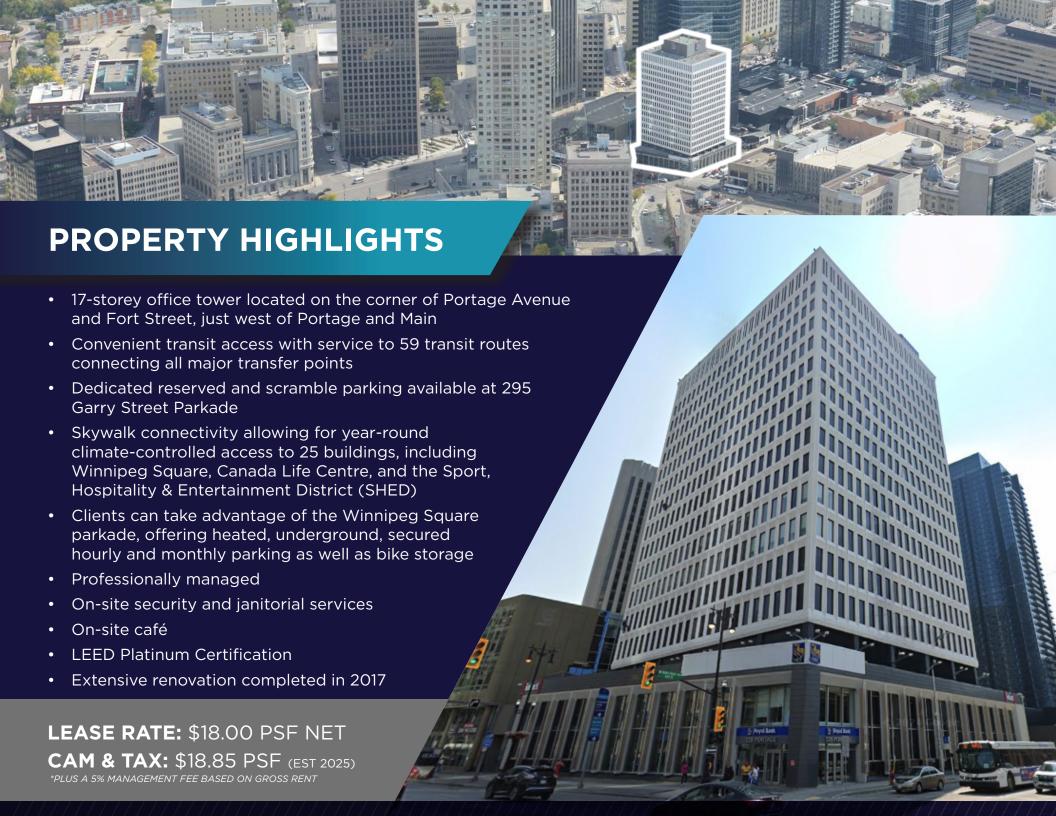

### **2017 UPGRADES INCLUDE:**

- LED base lighting system
- Zoned HVAC system for additional tenant comfort
- Windows and subtle sun shading coverings
- Elevator and washroom modernizations
- LEED Platinum EB certification
- Exterior LED lighting
- Suite entrances with full-height glass doors, tenant signage, and proximity card access for added security