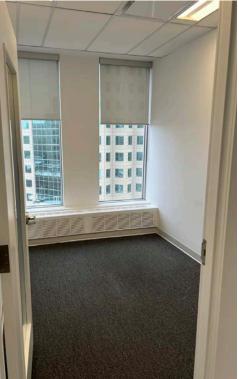

**UNITS AVAILABLE IMMEDIATELY** 

| UNIT # | SIZE SF   | COMMENTS                                       |
|--------|-----------|------------------------------------------------|
| 400    | 3,200 SF  | Shell Condition, LED Lighting                  |
| 910    | 3,501 SF  | Existing Buildout, Ready for Occupancy         |
| 1000   | 10,322 SF | Full Floor, Shell Condition, LED Lighting      |
| 1100   | 2,366 SF  | Shell Condition, LED Lighting                  |
| 1130   | 1,844 SF  | Existing Buildout, Including Perimeter Offices |
| 1220   | 1,617 SF  | Shell Condition, LED Lighting                  |