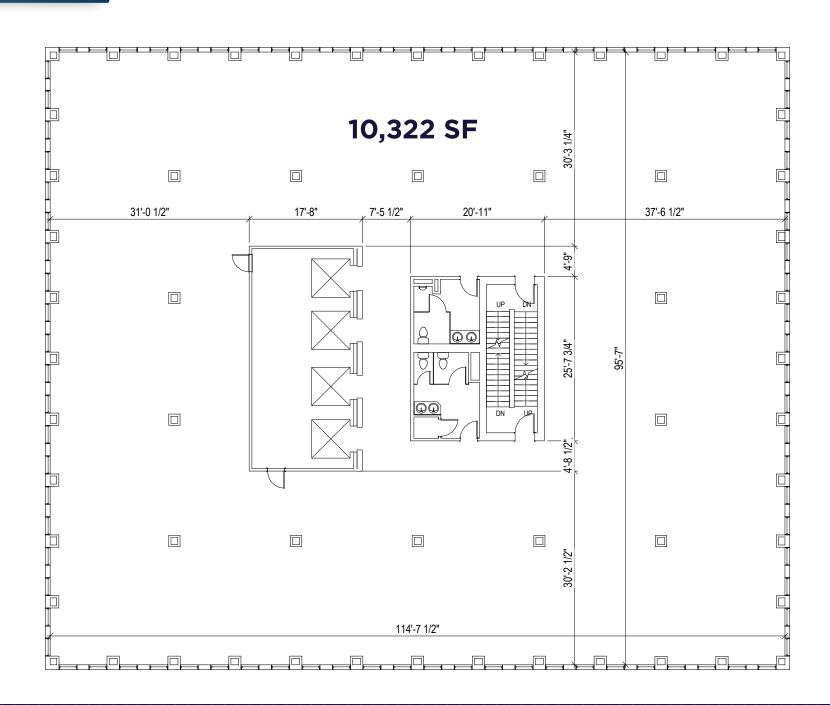

**UNITS AVAILABLE IMMEDIATELY** 

| UNIT # | SIZE SF   | COMMENTS                                       |
|--------|-----------|------------------------------------------------|
| 400    | 3,200 SF  | Shell Condition, LED Lighting                  |
| 910    | 3,501 SF  | Existing Buildout, Ready for Occupancy         |
| 1000   | 10,322 SF | Full Floor, Shell Condition, LED Lighting      |
| 1100   | 2,366 SF  | Shell Condition, LED Lighting                  |
| 1130   | 1,844 SF  | Existing Buildout, Including Perimeter Offices |
| 1220   | 1,617 SF  | Shell Condition, LED Lighting                  |