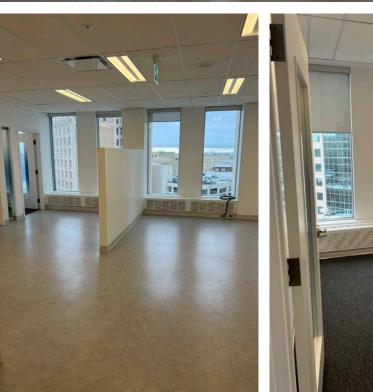

**UNITS AVAILABLE IMMEDIATELY** 

| UNIT # | SIZE SF   | COMMENTS                                       |
|--------|-----------|------------------------------------------------|
| 400    | 3,200 SF  | Shell Condition, LED Lighting                  |
| 910    | 3,501 SF  | Existing Buildout, Ready for Occupancy         |
| 1000   | 10,322 SF | Full Floor, Shell Condition, LED Lighting      |
| 1100   | 2,366 SF  | Shell Condition, LED Lighting                  |
| 1130   | 1,844 SF  | Existing Buildout, Including Perimeter Offices |
| 1220   | 1,617 SF  | Shell Condition, LED Lighting                  |