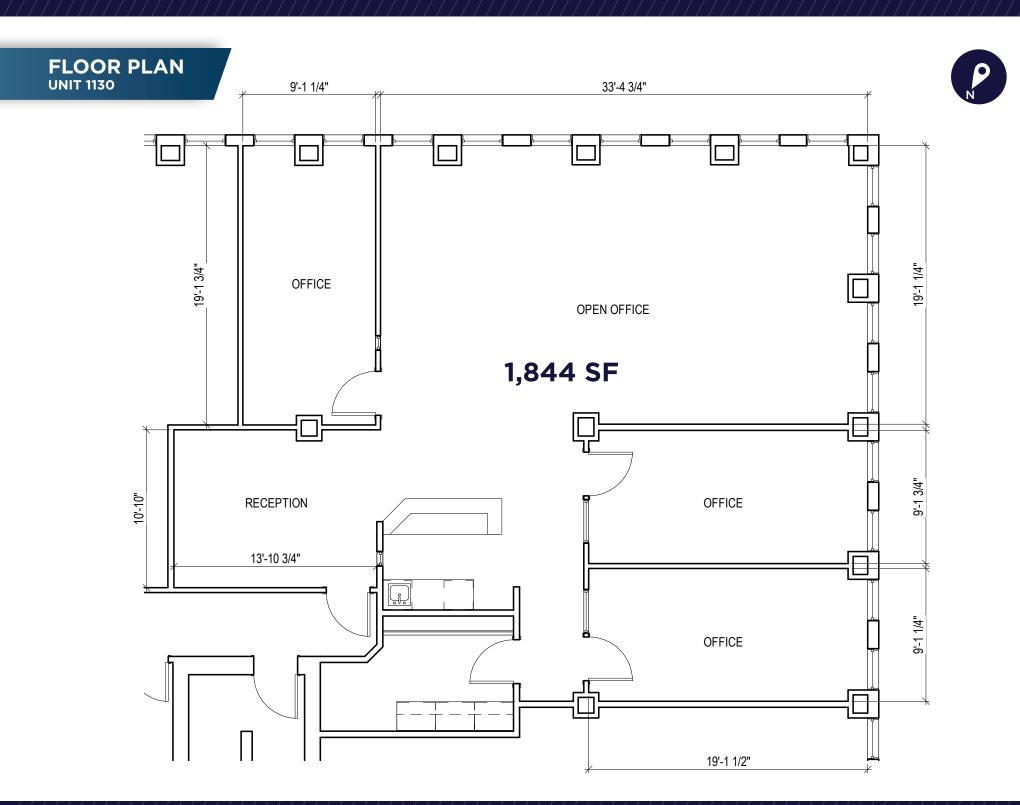

**UNITS AVAILABLE IMMEDIATELY** 

| UNIT # | SIZE SF   | COMMENTS                                       |
|--------|-----------|------------------------------------------------|
| 400    | 3,200 SF  | Shell Condition, LED Lighting                  |
| 910    | 3,501 SF  | Existing Buildout, Ready for Occupancy         |
| 1000   | 10,322 SF | Full Floor, Shell Condition, LED Lighting      |
| 1100   | 2,366 SF  | Shell Condition, LED Lighting                  |
| 1130   | 1,844 SF  | Existing Buildout, Including Perimeter Offices |
| 1220   | 1,617 SF  | Shell Condition, LED Lighting                  |