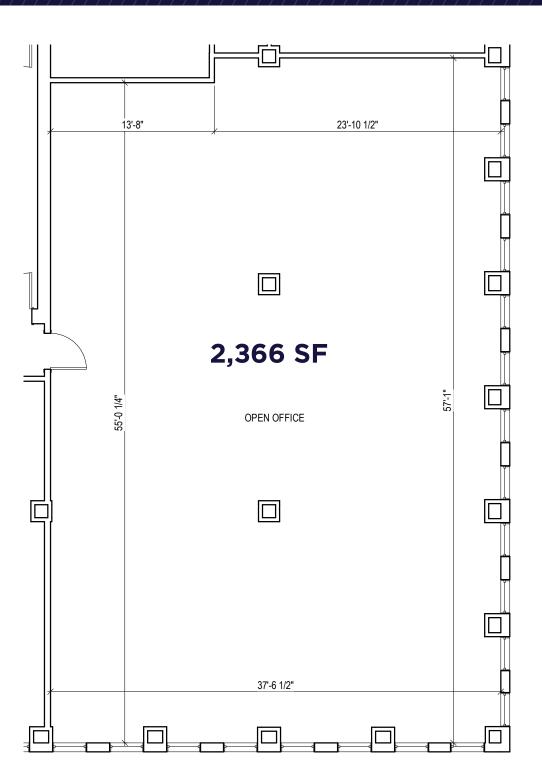

# FLOOR PLAN UNIT 1100

**UNITS AVAILABLE IMMEDIATELY** 

| UNIT # | SIZE SF   | COMMENTS                                       |
|--------|-----------|------------------------------------------------|
| 400    | 3,200 SF  | Shell Condition, LED Lighting                  |
| 910    | 3,501 SF  | Existing Buildout, Ready for Occupancy         |
| 1000   | 10,322 SF | Full Floor, Shell Condition, LED Lighting      |
| 1100   | 2,366 SF  | Shell Condition, LED Lighting                  |
| 1130   | 1,844 SF  | Existing Buildout, Including Perimeter Offices |
| 1220   | 1,617 SF  | Shell Condition, LED Lighting                  |