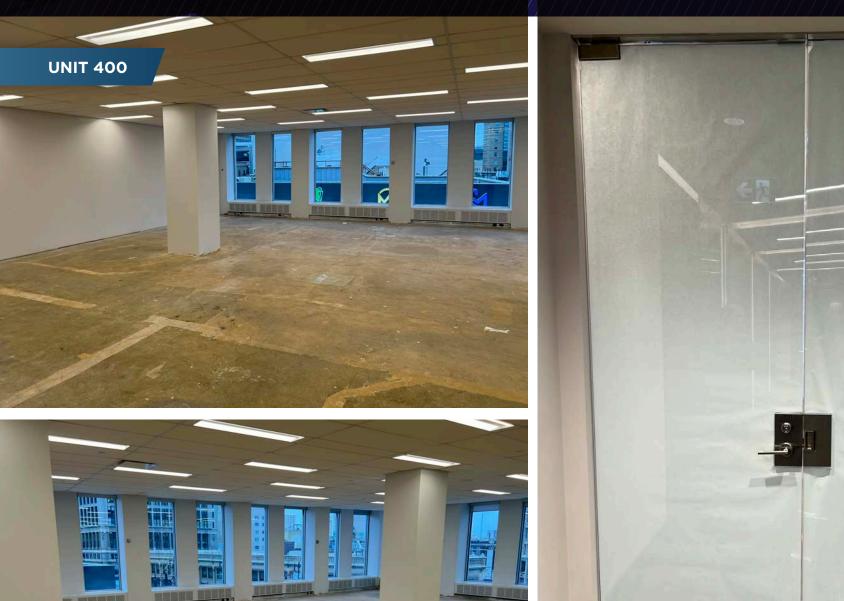

**UNITS AVAILABLE IMMEDIATELY** 

| UNIT # | SIZE SF   | COMMENTS                                       |
|--------|-----------|------------------------------------------------|
| 400    | 3,200 SF  | Shell Condition, LED Lighting                  |
| 910    | 3,501 SF  | Existing Buildout, Ready for Occupancy         |
| 1000   | 10,322 SF | Full Floor, Shell Condition, LED Lighting      |
| 1100   | 2,366 SF  | Shell Condition, LED Lighting                  |
| 1130   | 1,844 SF  | Existing Buildout, Including Perimeter Offices |
| 1220   | 1,617 SF  | Shell Condition, LED Lighting                  |