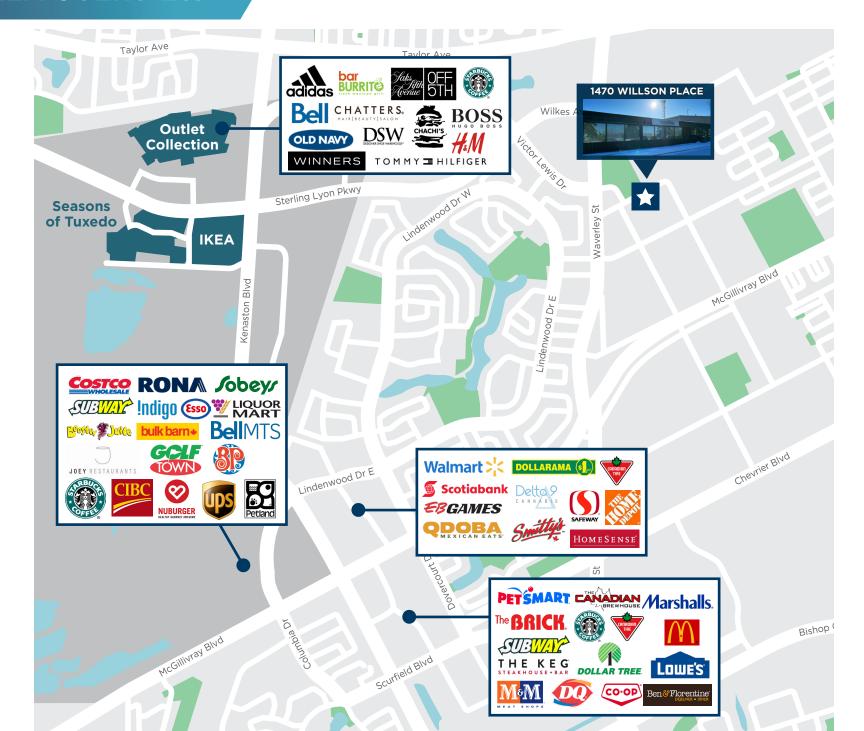

Stephen Sherlock
Vice President
T 204 928 5011
C 204 799 5526
steve.sherlock@cwstevenson.ca

James Toker
Associate
T 204 934 6210
C 204 914 8423
james.toker@cwstevenson.ca





Fully developed office space available for lease

• Build out features multiple private offices, shared working space, a boardroom and a kitchenette

Plenty of on-site parking

 Located in the heart of south west Winnipeg, one of the city's most desirable areas with convenient access to Waverley Street and McGillivray Boulevard

• Easy access to the Southwest Rapid Transitway

Zoned M2

LEASE RATE: \$19.95 PSF

**CAM & TAX:** \$6.63 PSF (2025 EST)



## **AREA OVERVIEW**



## **PHOTOS**









## **PHOTOS**









## **FLOOR PLAN**

(+/-) 5,522 SF



(+/-) 4,522 SF

\* POTENTIAL DEMISING OPTION FOR THE LANDLORD'S FUTURE RECLAMATION OR USE.





Stephen Sherlock Vice President

T 204 928 5011 C 204 799 5526 steve.sherlock@cwstevenson.ca James Toker Associate

T 204 934 6210 C 204 914 8423

james.toker@cwstevenson.ca



Independently Owned and Operated / A Member of the Cushman & Wakefield Alliance ©2025 Cushman & Wakefield. All rights reserved. The information contained in this communication is strictly confidential.

This information has been obtained from sources believed to be reliable but has not been verified. NO WARRANTY OR REPRESENTATION, EXPRESS OR IMPLIED, IS MADE AS TO THE CONDITION OF THE PROPERTY (OR PROPERTIES)

REFERENCED HEREIN OR AS TO T