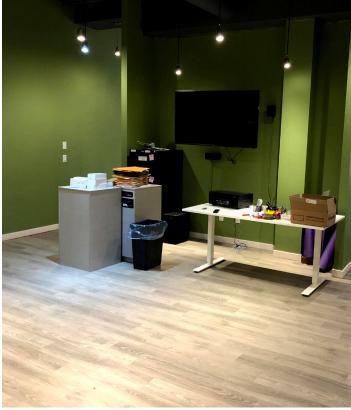

### **Property Highlights**

- Unit 101 consists of (+/-) 1,996 sf of move-in ready retail space with excellent exposure on the corner of Broadway and Edmonton Street
- Beautifully built out space that is perfectly suited for retail use and professional services such as medical/dental services, salon services, engineers, architects, accountants, lawyers, physicians and financial services
- Reception area, 4 offices, 1 washroom, and multiple open work areas
- Close proximity to the Manitoba Courts and Skywalk connectivity starting at RBC Convention Centre
- Excellent access to public transportation
- 22,900 cars pass by per day at the corner of Edmonton Street and Broadway
- · Professionally managed