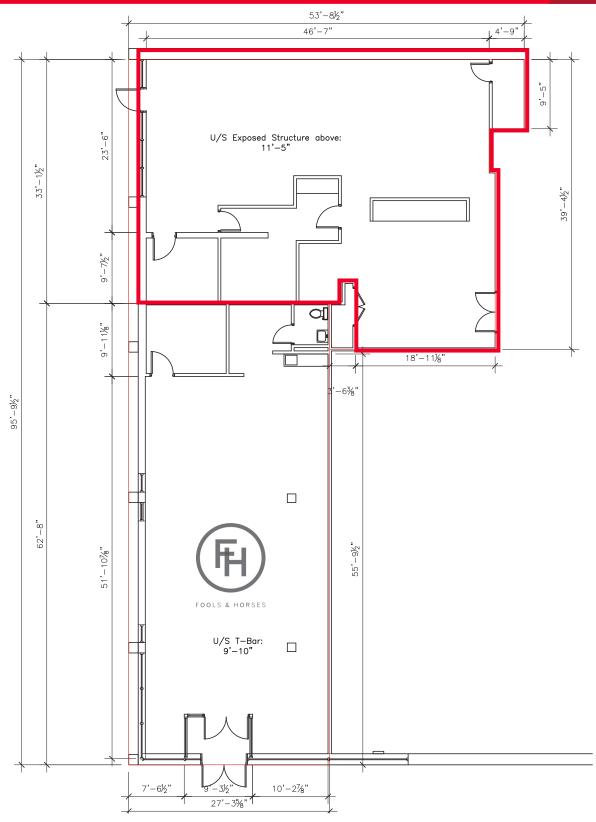

### (+/-) 1,996 sf of Retail/Office Space Available

### **Property Highlights**

- Unit 101 consists of (+/-) 1,996 sf of move-in ready retail space with excellent exposure on the corner of Broadway and Edmonton Street
- Beautifully built out space that is perfectly suited for retail use and professional services such as medical/dental services, salon services, engineers, architects, accountants, lawyers, physicians and financial services
- Reception area, 4 offices, 1 washroom, and multiple open work areas
- Close proximity to the Manitoba Courts and Skywalk connectivity starting at RBC Convention Centre
- Excellent access to public transportation
- 22,900 cars pass by per day at the corner of Edmonton Street and Broadway
- · Professionally managed