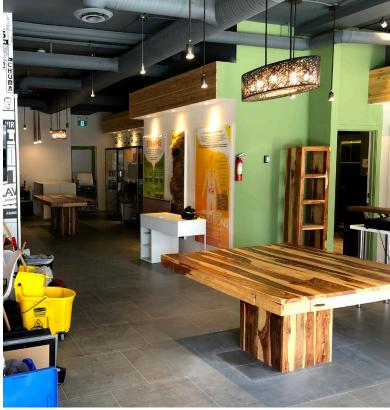

### **Property Highlights**

- Unit 101 consists of (+/-) 1,996 sf of move-in ready retail space with excellent exposure on the corner of Broadway and Edmonton Street
- Beautifully built out space that is perfectly suited for retail use and professional services such as medical/dental services, salon services, engineers, architects, accountants, lawyers, physicians and financial services
- Reception area, 4 offices, 1 washroom, and multiple open work areas
- Close proximity to the Manitoba Courts and Skywalk connectivity starting at RBC Convention Centre
- Excellent access to public transportation
- 22,900 cars pass by per day at the corner of Edmonton Street and Broadway
- · Professionally managed