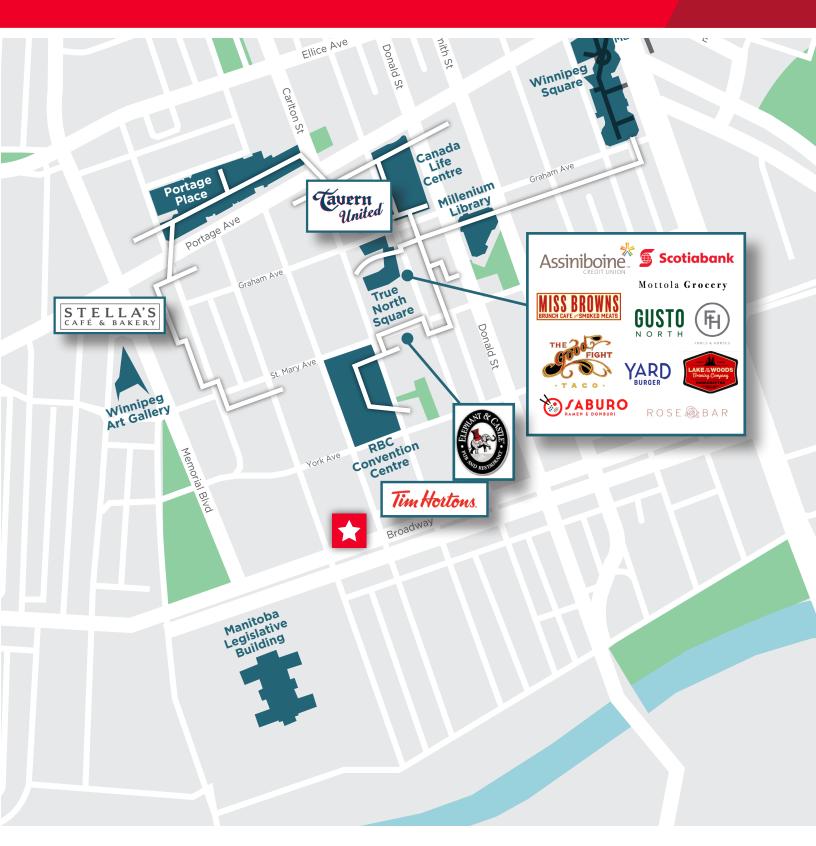

### **Property Highlights**

- Unit 101 consists of (+/-) 1,996 sf of move-in ready retail space with excellent exposure on the corner of Broadway and Edmonton Street
- Beautifully built out space that is perfectly suited for retail use and professional services such as medical/dental services, salon services, engineers, architects, accountants, lawyers, physicians and financial services
- Reception area, 4 offices, 1 washroom, and multiple open work areas
- Close proximity to the Manitoba Courts and Skywalk connectivity starting at RBC Convention Centre
- Excellent access to public transportation
- 22,900 cars pass by per day at the corner of Edmonton Street and Broadway
- · Professionally managed