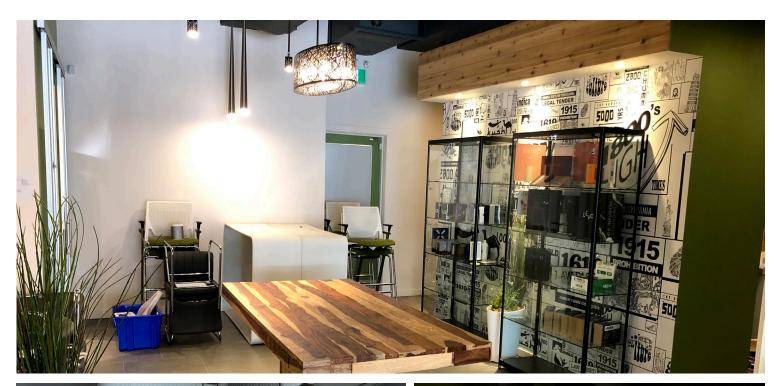

### **Property Highlights**

- Unit 101 consists of (+/-) 1,996 sf of move-in ready retail space with excellent exposure on the corner of Broadway and Edmonton Street
- Beautifully built out space that is perfectly suited for retail use and professional services such as medical/dental services, salon services, engineers, architects, accountants, lawyers, physicians and financial services
- Reception area, 4 offices, 1 washroom, and multiple open work areas
- Close proximity to the Manitoba Courts and Skywalk connectivity starting at RBC Convention Centre
- Excellent access to public transportation
- 22,900 cars pass by per day at the corner of Edmonton Street and Broadway
- · Professionally managed