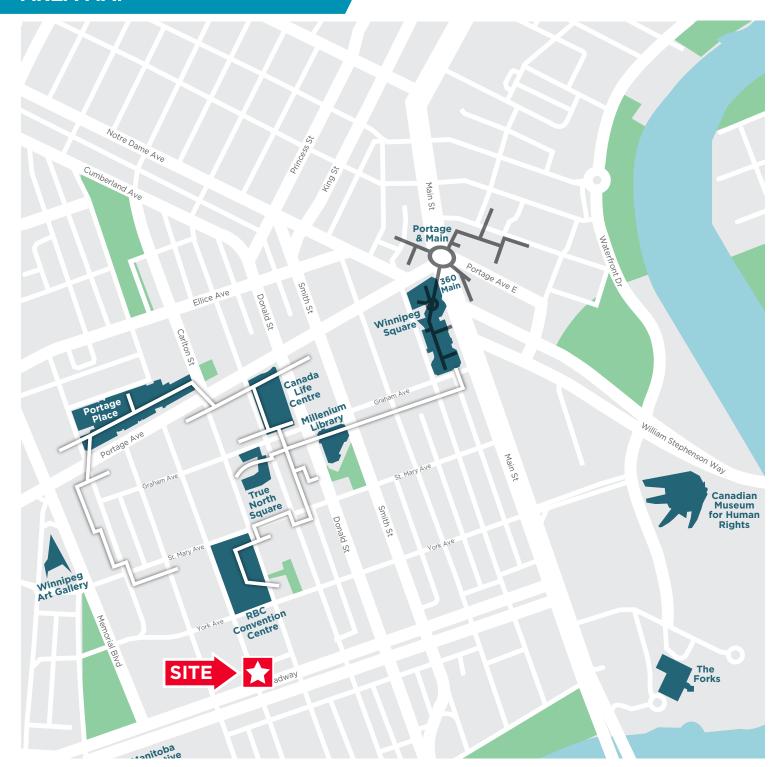

#### **Location Features**

Situated on the northeast corner of Edmonton Avenue and Broadway, immediately adjacent to the RBC Convention Centre in walking distance to the Legislative building, Cityplace, Canada Life Centre, Manitoba Courts and various amenities

### **AREA MAP**