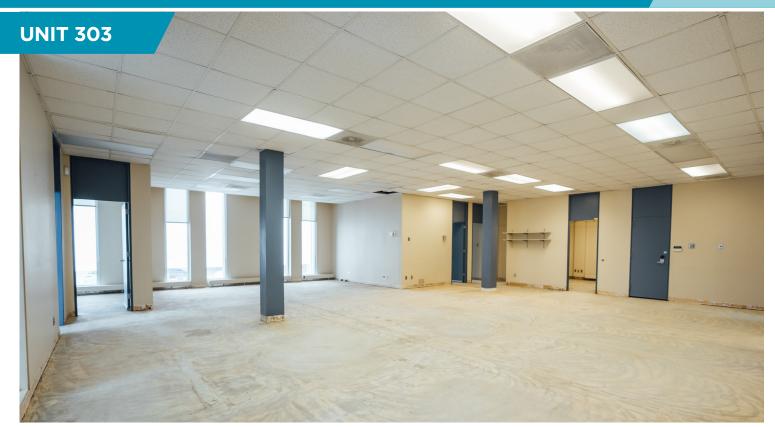

### Only One (+/-) 1,637 sf Office Space Remaining

### **Property Highlights**

- · Newly renovated front entrance, lobby and elevator cabs
- Proudly welcoming our new tenant the law office of Pollock and Company with premium space remaining available for your organization
- · Vibrant location with nearby amenities and summer food trucks on Broadway
- Close proximity to Skywalk connectivity starting at RBC Convention Centre
- · Great public transportation access
- Elevator access and Handicap accessible
- Fools & Horses licensed coffee shop, which also serves light fare offering a convenient quick lunch on the main floor
- · Professionally managed
- Perfect for law offices or professional services
- Remaining office is a corner office with abundant natural light from two sides