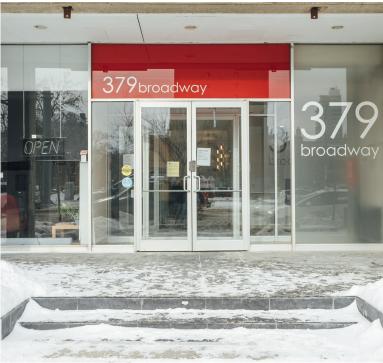

### **Property Highlights**

- · Newly renovated front entrance, lobby and elevator cabs
- Proudly welcoming our new tenant the law office of Pollock and Company with premium space remaining available for your organization
- · Vibrant location with nearby amenities and summer food trucks on Broadway
- Close proximity to Skywalk connectivity starting at RBC Convention Centre
- · Great public transportation access
- Elevator access and Handicap accessible
- Fools & Horses licensed coffee shop, which also serves light fare offering a convenient quick lunch on the main floor
- · Professionally managed
- Perfect for law offices or professional services
- Remaining office is a corner office with abundant natural light from two sides