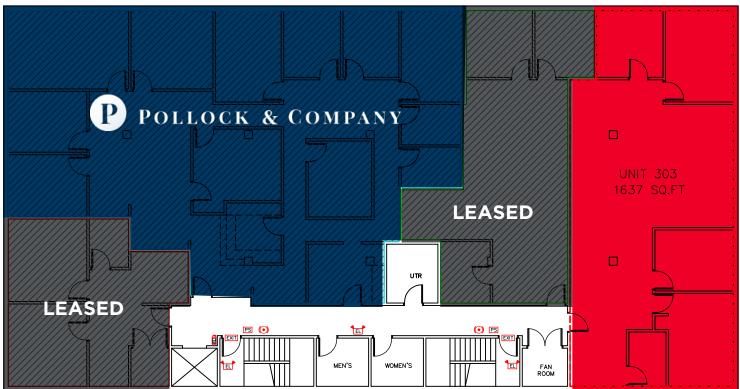

### Only One (+/-) 1,637 sf Office Space Remaining

### **Property Highlights**

- · Newly renovated front entrance, lobby and elevator cabs
- Proudly welcoming our new tenant the law office of Pollock and Company with premium space remaining available for your organization
- · Vibrant location with nearby amenities and summer food trucks on Broadway
- Close proximity to Skywalk connectivity starting at RBC Convention Centre
- · Great public transportation access
- Elevator access and Handicap accessible
- Fools & Horses licensed coffee shop, which also serves light fare offering a convenient quick lunch on the main floor
- · Professionally managed
- Perfect for law offices or professional services
- Remaining office is a corner office with abundant natural light from two sides