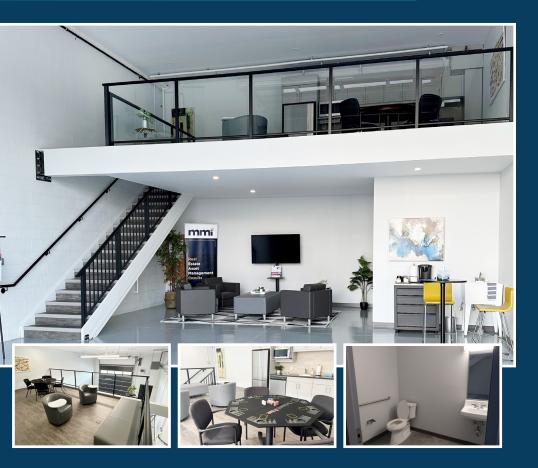

#### **PROPERTY HIGHLIGHTS**

 New state-of-the-art commercial condominium complex located just west of the Perimeter Highway and south of Roblin Boulevard

- Turnkey unit ready for occupancy featuring a spacious mezzanine, kitchenette and a bathroom including a shower
- One 14' x 14' grade door with automatic opener
- (+/-) 18' clear ceiling height
- Paved, fenced and secured site
- Ideal for small business or hobbyist users
- Rare opportunity to acquire an end cap unit
- No City of Winnipeg business taxes
- Zoned IB Industrial Business Zone

#### **MAIN FLOOR**

#### MEZZANINE