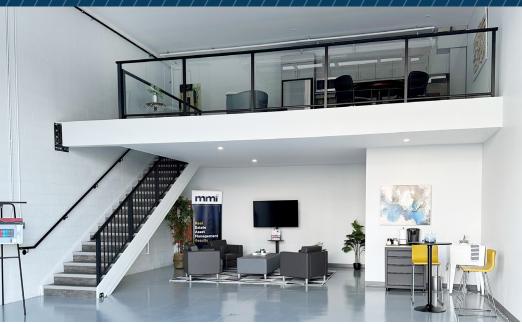

#### **PROPERTY HIGHLIGHTS**

 New state-of-the-art commercial condominium complex located just west of the Perimeter Highway and south of Roblin Boulevard

- Turnkey unit ready for occupancy featuring a spacious mezzanine, kitchenette and a bathroom including a shower
- One 14' x 14' grade door with automatic opener
- (+/-) 18' clear ceiling height
- Paved, fenced and secured site
- Ideal for small business or hobbyist users
- Rare opportunity to acquire an end cap unit
- No City of Winnipeg business taxes
- Zoned IB Industrial Business Zone

#### **MAIN FLOOR**

#### MEZZANINE