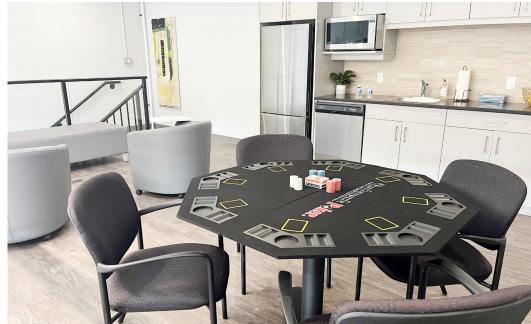

#### **PROPERTY HIGHLIGHTS**

 New state-of-the-art commercial condominium complex located just west of the Perimeter Highway and south of Roblin Boulevard

- Turnkey unit ready for occupancy featuring a spacious mezzanine, kitchenette and a bathroom including a shower
- One 14' x 14' grade door with automatic opener
- (+/-) 18' clear ceiling height
- Paved, fenced and secured site
- Ideal for small business or hobbyist users
- Rare opportunity to acquire an end cap unit
- No City of Winnipeg business taxes
- Zoned IB Industrial Business Zone

| MAIN FLOOR: | 973 SF   |
|-------------|----------|
| MEZZANINE:  | 351 SF   |
| TOTAL:      | 1,324 SF |

Independently Owned and Operated / A Member of the Cushman & Wakefield Alliance ©2024 Cushman & Wakefield. All rights reserved. The information contained in this communication is strictly confidential.