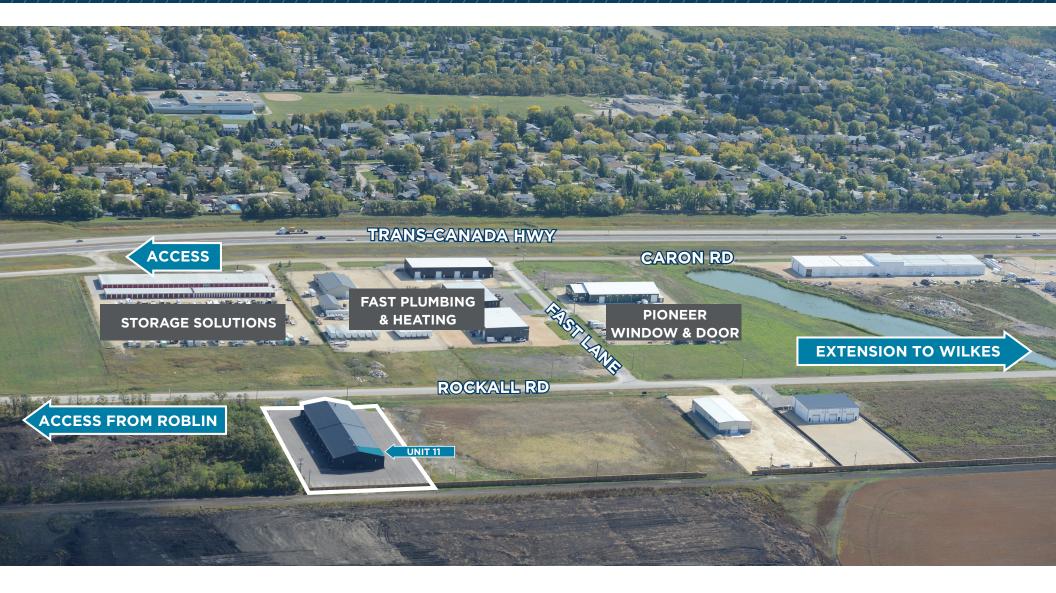

#### \$395,000.00

Excellent access to the Perimeter Highway and Roblin Blvd with future access from Wilkes Ave

#### **PROPERTY HIGHLIGHTS**

 New state-of-the-art commercial condominium complex located just west of the Perimeter Highway and south of Roblin Boulevard

- Turnkey unit ready for occupancy featuring a spacious mezzanine, kitchenette and a bathroom including a shower
- One 14' x 14' grade door with automatic opener
- (+/-) 18' clear ceiling height
- Paved, fenced and secured site
- Ideal for small business or hobbyist users
- Rare opportunity to acquire an end cap unit
- No City of Winnipeg business taxes
- Zoned IB Industrial Business Zone