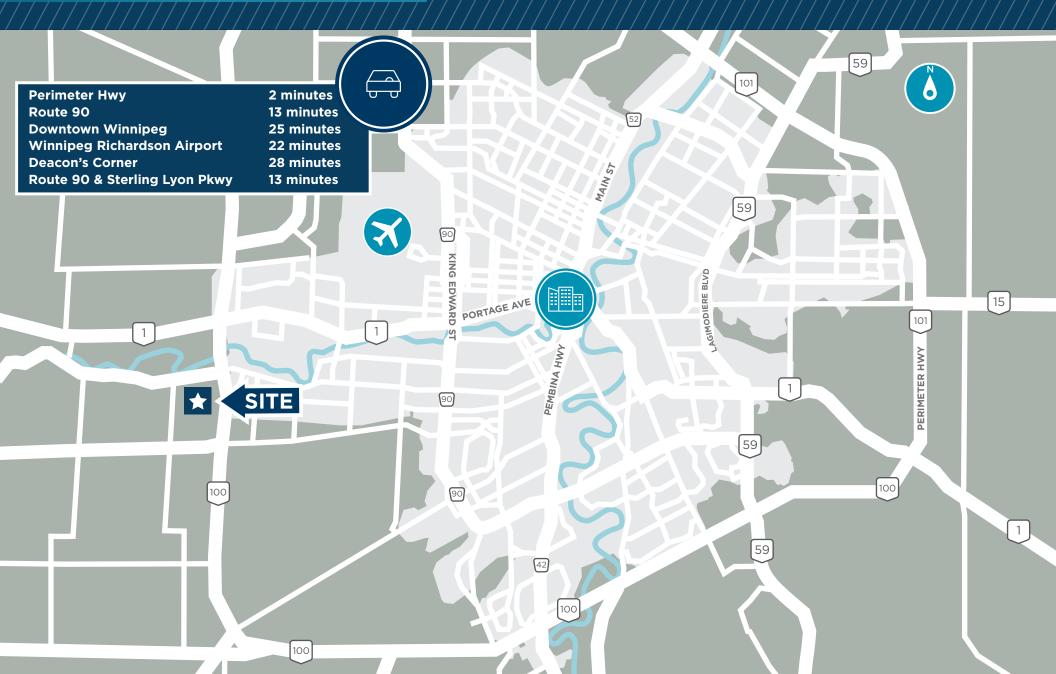

#### \$395,000.00

Excellent access to the Perimeter Highway and Roblin Blvd with future access from Wilkes Ave

#### **PROPERTY HIGHLIGHTS**

 New state-of-the-art commercial condominium complex located just west of the Perimeter Highway and south of Roblin Boulevard

- Turnkey unit ready for occupancy featuring a spacious mezzanine, kitchenette and a bathroom including a shower
- One 14' x 14' grade door with automatic opener
- (+/-) 18' clear ceiling height
- Paved, fenced and secured site
- Ideal for small business or hobbyist users
- Rare opportunity to acquire an end cap unit
- No City of Winnipeg business taxes
- Zoned IB Industrial Business Zone