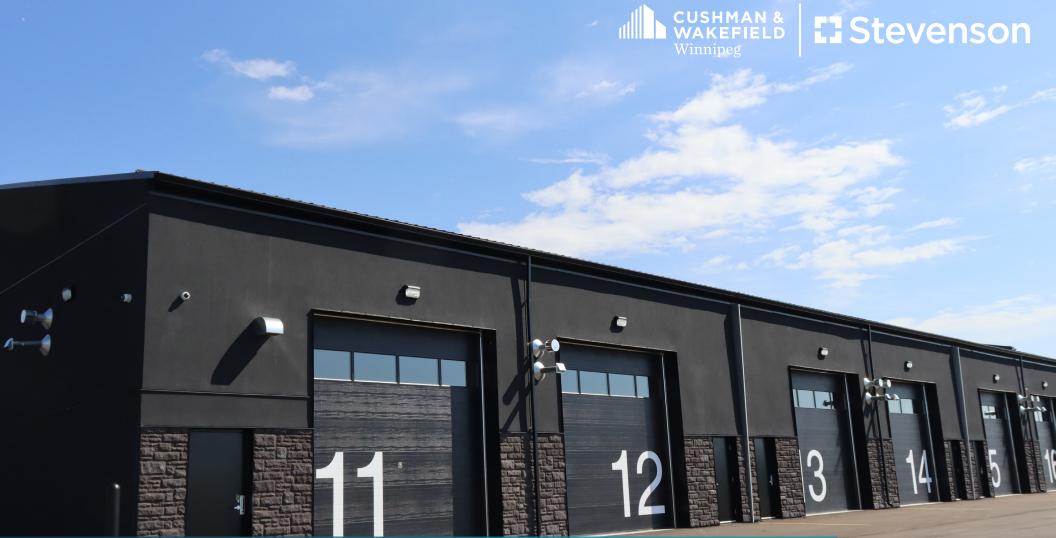

COMMERCIAL CONDO

#### **PROPERTY HIGHLIGHTS**

 New state-of-the-art commercial condominium complex located just west of the Perimeter Highway and south of Roblin Boulevard

- Turnkey unit ready for occupancy featuring a spacious mezzanine, kitchenette and a bathroom including a shower
- One 14' x 14' grade door with automatic opener
- (+/-) 18' clear ceiling height
- Paved, fenced and secured site
- Ideal for small business or hobbyist users
- Rare opportunity to acquire an end cap unit
- No City of Winnipeg business taxes
- Zoned IB Industrial Business Zone

| MAIN FLOOR: | 973 SF   |
|-------------|----------|
| MEZZANINE:  | 351 SF   |
| TOTAL:      | 1,324 SF |

Independently Owned and Operated / A Member of the Cushman & Wakefield Alliance ©2024 Cushman & Wakefield. All rights reserved. The information contained in this communication is strictly confidential.