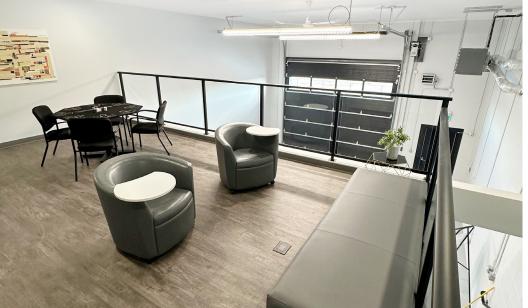

#### **PROPERTY HIGHLIGHTS**

 New state-of-the-art commercial condominium complex located just west of the Perimeter Highway and south of Roblin Boulevard

- Turnkey unit ready for occupancy featuring a spacious mezzanine, kitchenette and a bathroom including a shower
- One 14' x 14' grade door with automatic opener
- (+/-) 18' clear ceiling height
- Paved, fenced and secured site
- Ideal for small business or hobbyist users
- Rare opportunity to acquire an end cap unit
- No City of Winnipeg business taxes
- Zoned IB Industrial Business Zone

#### MEZZANINE