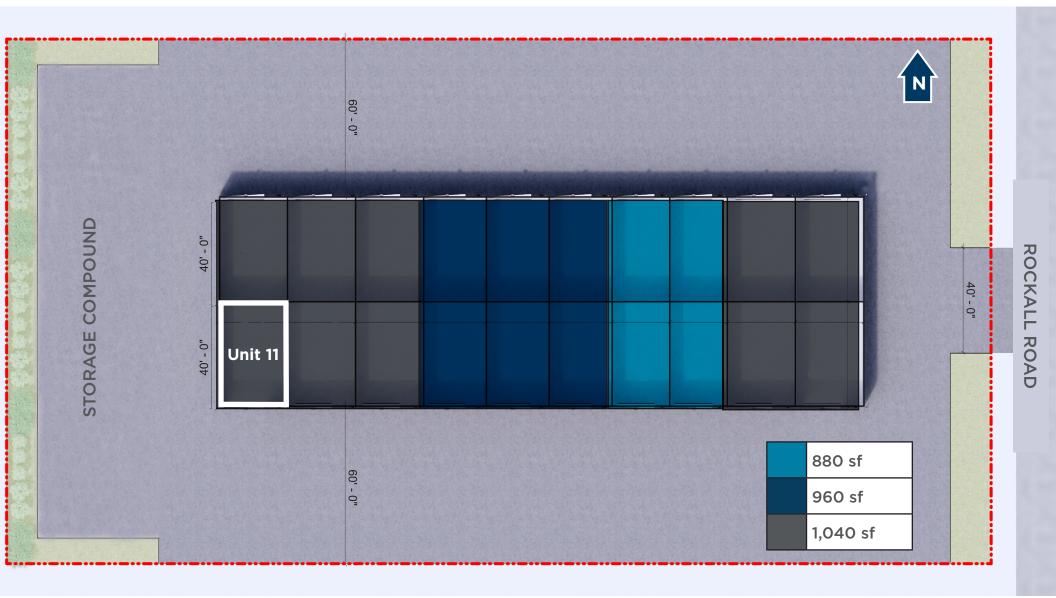

| MAIN FLOOR: | 973 SF   |
|-------------|----------|
| MEZZANINE:  | 351 SF   |
| TOTAL:      | 1,324 SF |

Independently Owned and Operated / A Member of the Cushman & Wakefield Alliance ©2024 Cushman & Wakefield. All rights reserved. The information contained in this communication is strictly confidential.