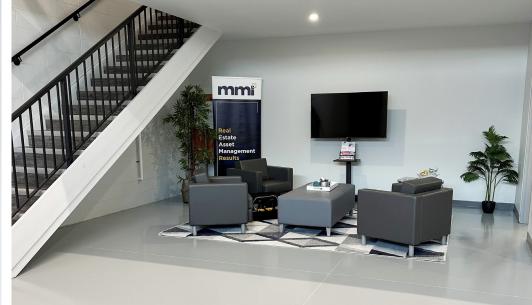

#### **PROPERTY HIGHLIGHTS**

 New state-of-the-art commercial condominium complex located just west of the Perimeter Highway and south of Roblin Boulevard

- Turnkey unit ready for occupancy featuring a spacious mezzanine, kitchenette and a bathroom including a shower
- One 14' x 14' grade door with automatic opener
- (+/-) 18' clear ceiling height
- Paved, fenced and secured site
- Ideal for small business or hobbyist users
- Rare opportunity to acquire an end cap unit
- No City of Winnipeg business taxes
- Zoned IB Industrial Business Zone

#### **MAIN FLOOR**