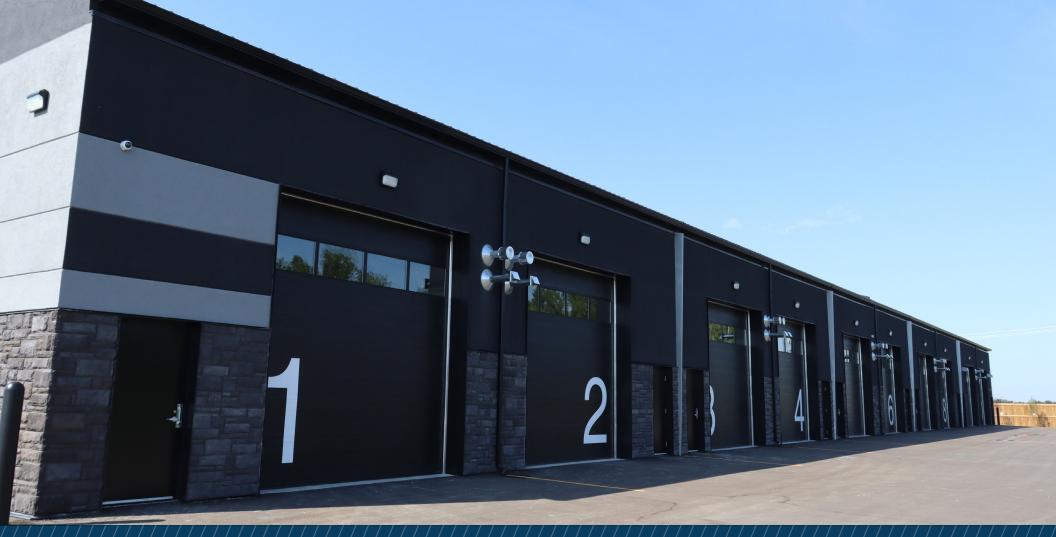

#### **PROPERTY HIGHLIGHTS**

 New state-of-the-art commercial condominium complex located just west of the Perimeter Highway and south of Roblin Boulevard

- Turnkey unit ready for occupancy featuring a spacious mezzanine, kitchenette and a bathroom including a shower
- One 14' x 14' grade door with automatic opener
- (+/-) 18' clear ceiling height
- Paved, fenced and secured site
- Ideal for small business or hobbyist users
- Rare opportunity to acquire an end cap unit
- No City of Winnipeg business taxes
- Zoned IB Industrial Business Zone