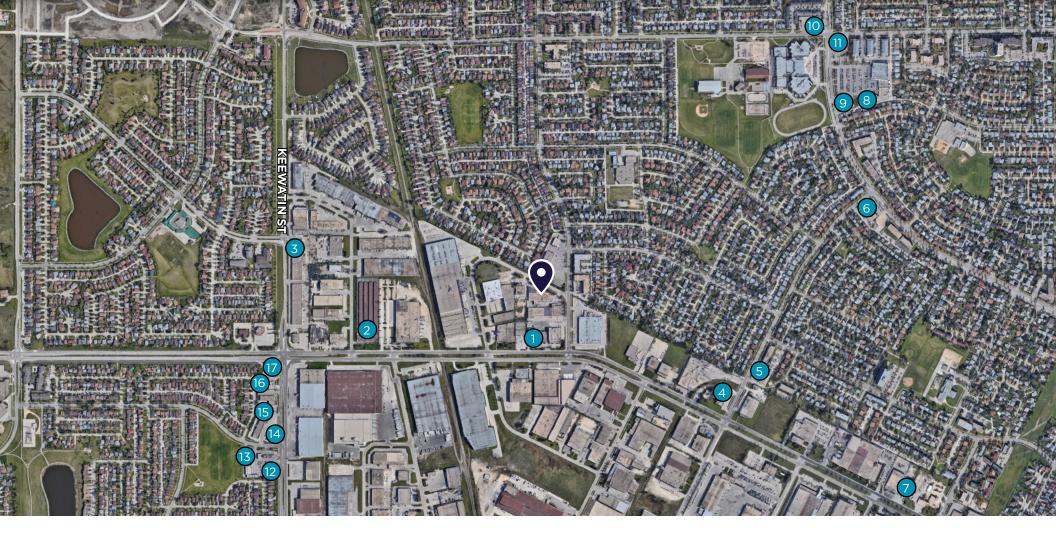

#### LOCAL AMENITIES

- 1 U-HAUL
- 2 ACCESS STORAGE
- 3 GREEN DROP LAWNS
- 4 TIM HORTONS
- 5 JOHNNY'S MAPLES PIZZA

#### 6 7-11

- GILL'S SUPERMARKET
- 8 DOLLARAMA
- CHUNGCHUN RICE DOG
- 10 SHELL
  - ASSINIBOINE CREDIT UNION

# 12 MCDONALD'S

- 13 TANDOOR HOUSE
- 14 NATION WEST INSURANCE
- 15 KFC
- 16 RBC ROYAL BANK ATM
- 17 PETRO-CANADA