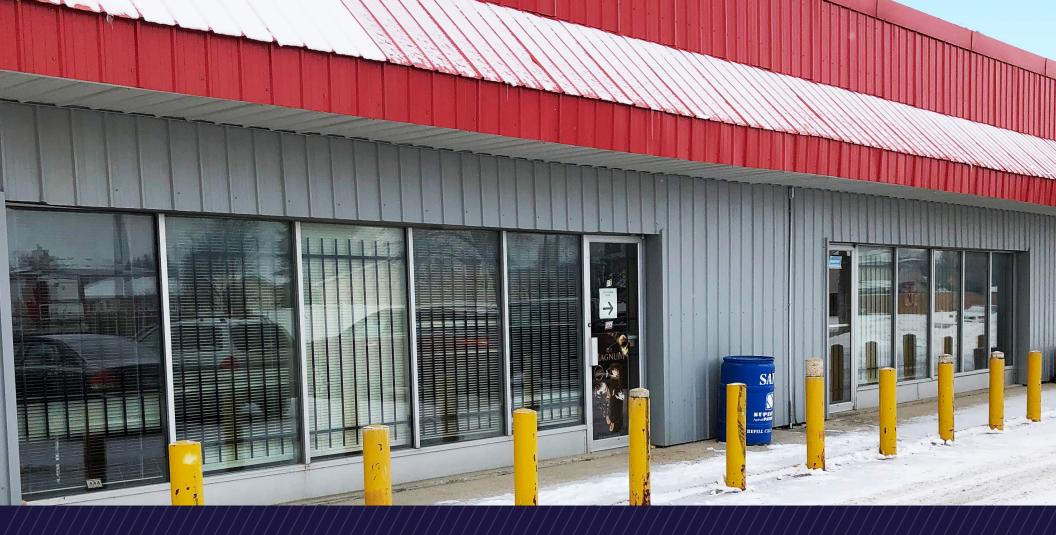

# **PROPERTY HIGHLIGHTS**

(+/-) 2,940 SF OF INDUSTRIAL SPACE

**INKSTER BLVD** 

- Located in North West Winnipeg on Mandalay Drive & Wyatt Road. In the heart of Inkster Industrial Park, this unit is in close proximity to major transportation routes.
- Close to many amenities
- Unit includes 2 offices and 2 washrooms
- 1 dock level loading door
- (+/-) 15' ceiling
- Good Power
- Zoned M2
- Utilities extra
- Available May 1, 2025