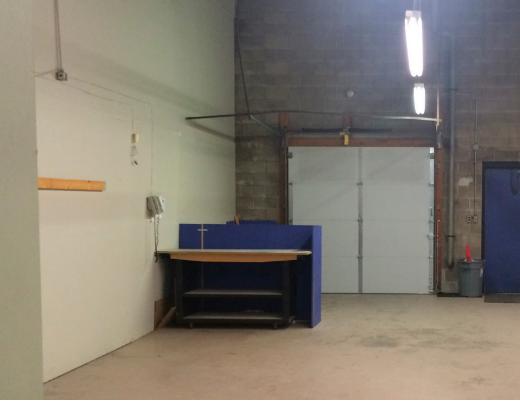

# **PROPERTY HIGHLIGHTS**

(+/-) 2,940 SF OF INDUSTRIAL SPACE

**INKSTER BLVD** 

- Located in North West Winnipeg on Mandalay Drive & Wyatt Road. In the heart of Inkster Industrial Park, this unit is in close proximity to major transportation routes.
- Close to many amenities
- Unit includes 2 offices and 2 washrooms
- 1 dock level loading door
- (+/-) 15' ceiling
- Good Power
- Zoned M2
- Utilities extra
- Available May 1, 2025