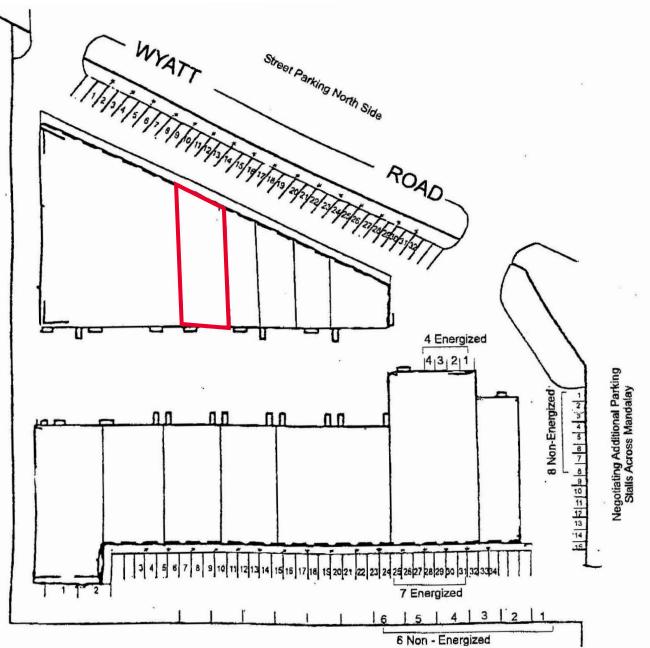

# FOR LEASE 174 WYATT ROAD - WINNIPEG, MB

Murray Goodman Senior Vice President & Principal T 204 928 5009 C 204 990 4800 murray.goodman@cwstevenson.ca

## Cushman & Wakefield | Stevenson

200 - 55 Donald Street Winnipeg, Manitoba R3C 1L8 T 204 928 5000 www.cwstevenson.ca



SOP

# **PROPERTY HIGHLIGHTS**

(+/-) 2,940 SF OF INDUSTRIAL SPACE

**INKSTER BLVD** 

- Located in North West Winnipeg on Mandalay Drive & Wyatt Road. In the heart of Inkster Industrial Park, this unit is in close proximity to major transportation routes.
- Close to many amenities
- Unit includes 2 offices and 2 washrooms
- 1 dock level loading door
- (+/-) 15' ceiling
- Good Power
- Zoned M2
- Utilities extra
- Available May 1, 2025

**LEASE RATE:** \$9.95 NET PSF **CAM & TAX:** \$4.06 (2024 EST.)

## SITE PLAN



. .....













#### LOCAL AMENITIES

- 1 U-HAUL
- 2 ACCESS STORAGE
- 3 GREEN DROP LAWNS
- 4 TIM HORTONS
- 5 JOHNNY'S MAPLES PIZZA

#### 6 7-11

- GILL'S SUPERMARKET
- 8 DOLLARAMA
- CHUNGCHUN RICE DOG
- 10 SHELL
  - ASSINIBOINE CREDIT UNION

# 12 MCDONALD'S

- 13 TANDOOR HOUSE
- 14 NATION WEST INSURANCE
- 15 KFC
- 16 RBC ROYAL BANK ATM
- 17 PETRO-CANADA



### CONTACT

Murray Goodman Senior Vice President & Principal T 204 928 5009 C 204 990 4800 murray.goodman@cwstevenson.ca



Independently Owned and Operated / A Member of the Cushman & Wakefield Alliance ©2024 Cushman & Wakefield. All rights reserved. The information contained in this communication is strictly confidential. This information has been obtained from sources believed to be reliable but has not been verified. NO WARRA