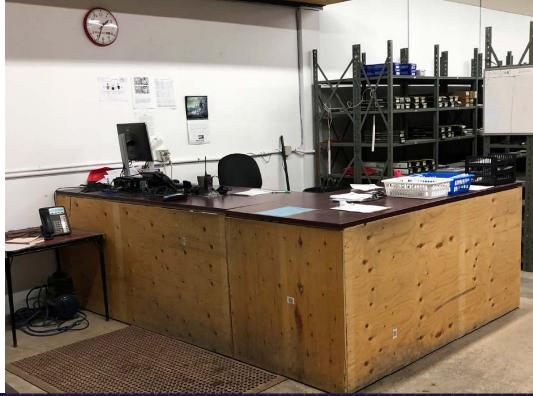

# **PROPERTY HIGHLIGHTS**

(+/-) 2,940 SF OF INDUSTRIAL SPACE

**INKSTER BLVD** 

- Located in North West Winnipeg on Mandalay Drive & Wyatt Road. In the heart of Inkster Industrial Park, this unit is in close proximity to major transportation routes.
- Close to many amenities
- Unit includes 2 offices and 2 washrooms
- 1 dock level loading door
- (+/-) 15' ceiling
- Good Power
- Zoned M2
- Utilities extra
- Available May 1, 2025