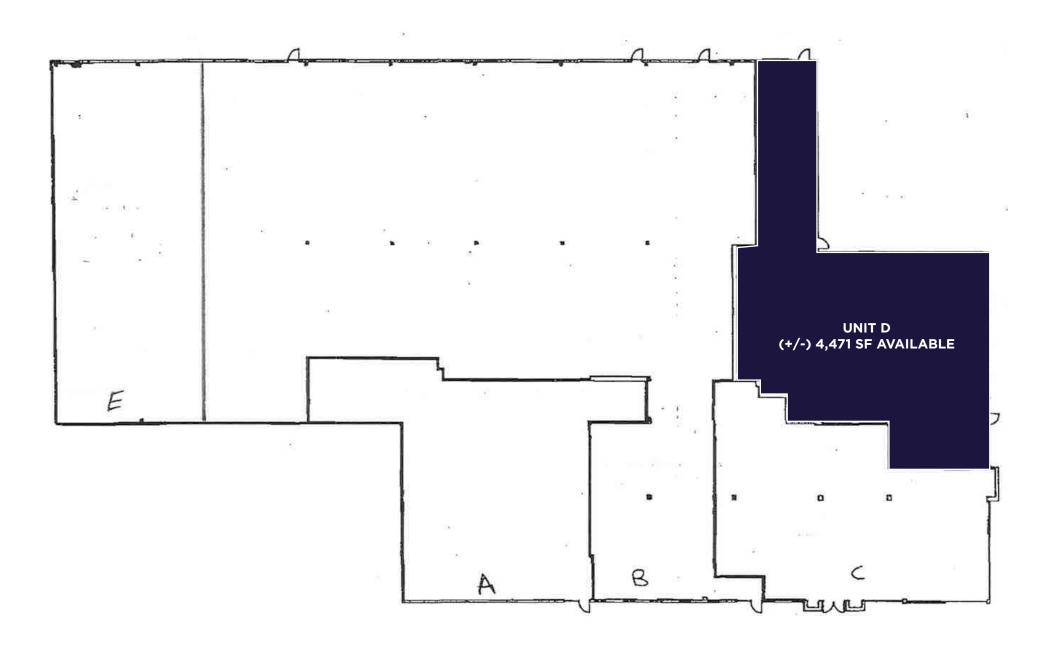

SHAE HALPIN
Senior Associate

T 204 560 2536 C 204 558 6071 shae.halpin@cwstevenson.ca

open work area, open storage area and a kitchenette

Warehouse features 15' clear ceilings, one 8'x12' grade loading door and bonus mezzanine space for additional storage

Fully Sprinklered

Ample parking available on-site

Available January 2025

**LEASE RATE: MARKET RENT CAM & TAX:** \$10.24 (2024 EST.)