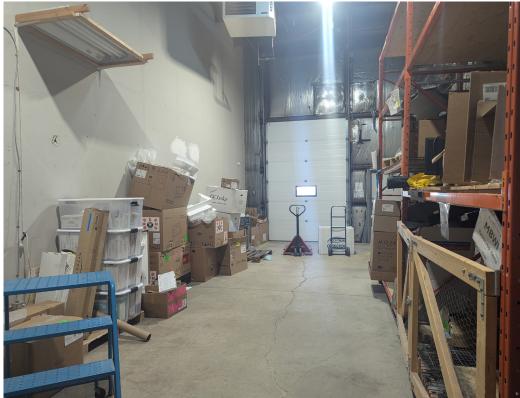

SHAE HALPIN
Senior Associate

T 204 560 2536 C 204 558 6071 shae.halpin@cwstevenson.ca

open work area, open storage area and a kitchenette

Warehouse features 15' clear ceilings, one 8'x12' grade loading door and bonus mezzanine space for additional storage

Fully Sprinklered

Ample parking available on-site

Available January 2025

**LEASE RATE: MARKET RENT CAM & TAX:** \$10.24 (2024 EST.)