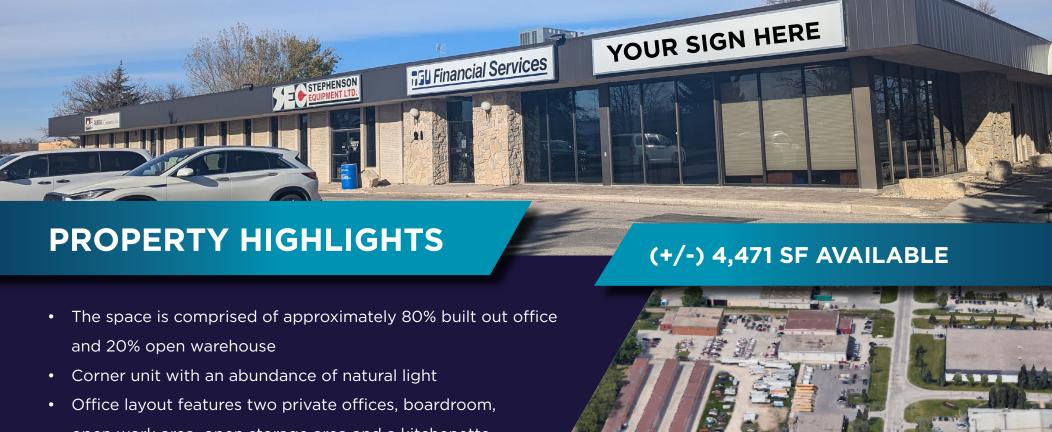

SHAE HALPIN
Senior Associate

T 204 560 2536 C 204 558 6071 shae.halpin@cwstevenson.ca

open work area, open storage area and a kitchenette

Warehouse features 15' clear ceilings, one 8'x12' grade loading door and bonus mezzanine space for additional storage

Fully Sprinklered

Ample parking available on-site

Available January 2025

**LEASE RATE: MARKET RENT CAM & TAX:** \$10.24 (2024 EST.)