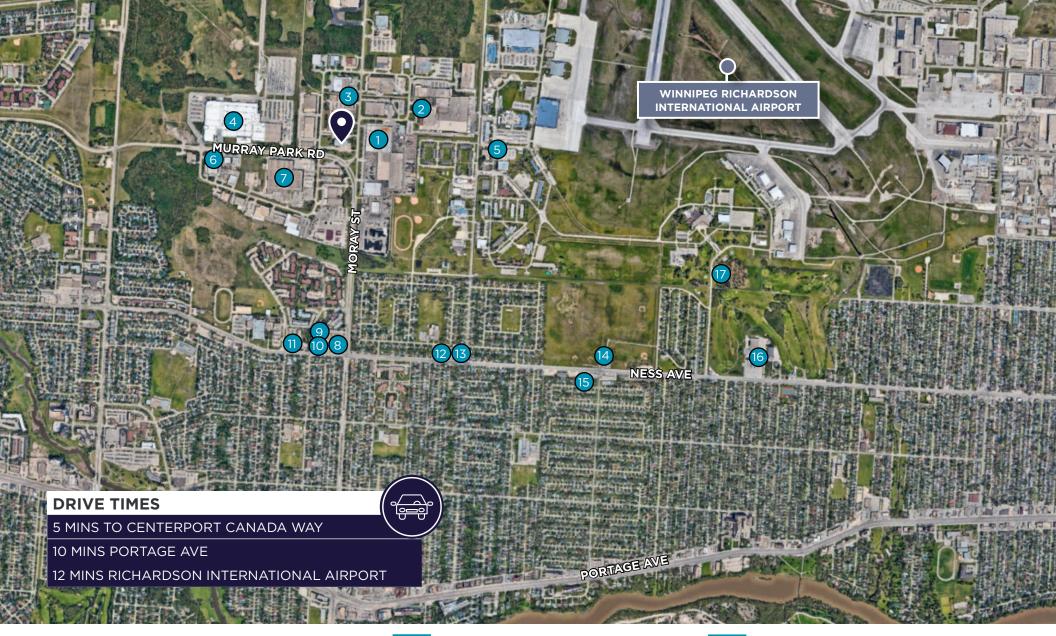

## **LOCAL AMENITIES**

- 1 MACDON INDUSTRIES LTD
- 2 WINPAK LIMITED
- 3 EASTSIDE MORAY COLLISION & GLASS
- 4 BOEING CANADA
- 5 CFB WINNIPEG

- 6 SUNWEST SCREEN GRAPHICS
- 7 THE NORTHWEST COMPANY
- 8 MCDONALD'S
- 9 TACO TIME
- 10 SUBWAY
- 11 DOLLARAMA

- 2 TOTAL WRAPTURE MEDI SPA
- 13 RED RIVER CO-OP GAS
- 14 TIM HOTRONS
- 15 NESS AUTO SERVICE
- 16 ST JAMES CIVIC CENTRE
- 17 AIR FORCE HERITAGE MUSEUM