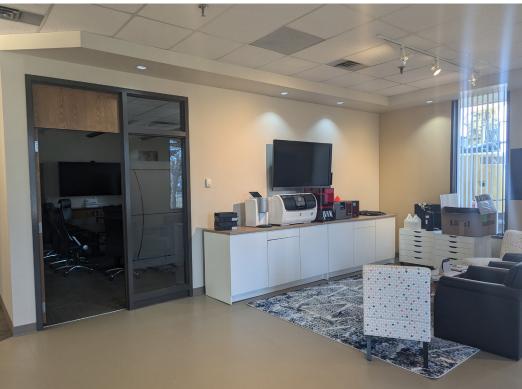

SHAE HALPIN
Senior Associate

T 204 560 2536 C 204 558 6071 shae.halpin@cwstevenson.ca

open work area, open storage area and a kitchenette

Warehouse features 15' clear ceilings, one 8'x12' grade loading door and bonus mezzanine space for additional storage