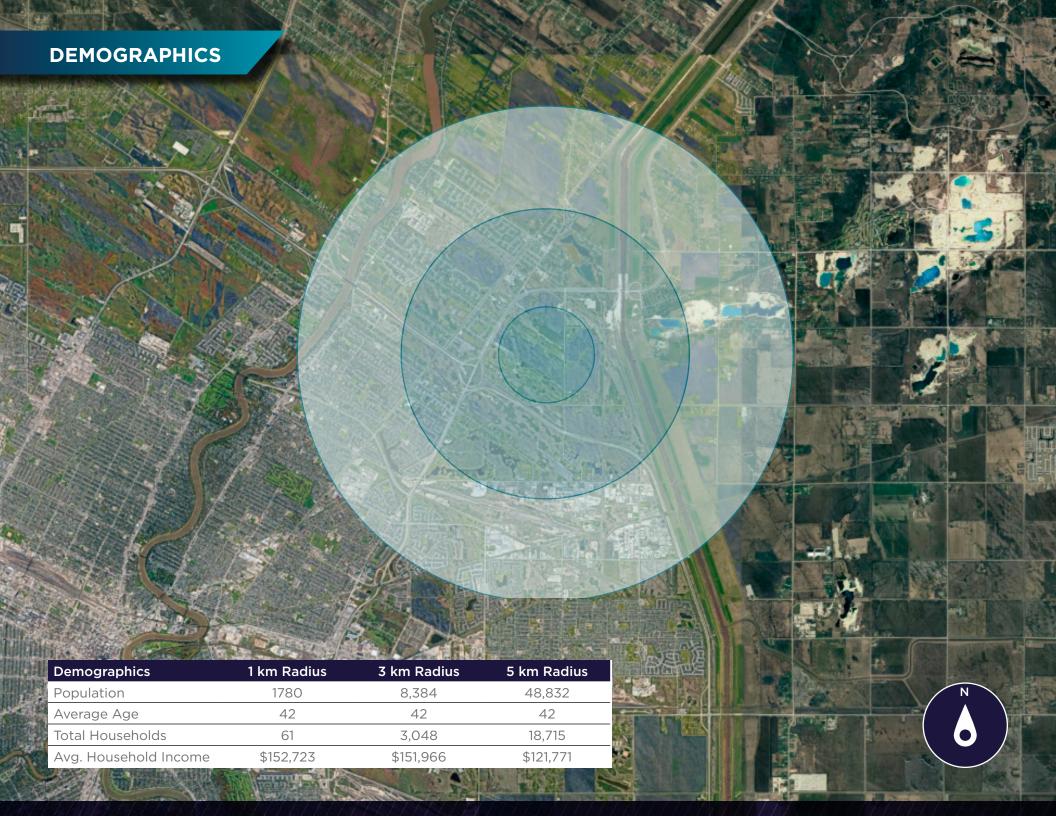

ca

# BRETT INTRATER Executive Vice President

Brett Intrater Personal Real Estate Corporation T 204 934 6229 C 204 999 1238 brett.intrater@cwstevenson.ca







 Located south of Schriemers Market Centre with easy access from Lagimodiere Boulevard

High exposure with prominent frontage along Lagimodiere Boulevard

Located 3 Minutes from the Perimeter Highway

• Zoning IG - Industrial General

(+/-) 260 ft of frontage along McGregor Farm Road

• Roll number: 94500

 Many commercial and industrial uses are permitted within the zoning (full list of permitted and conditional uses on page 5)

• Light industrial use

• Limited contractor service

Self Storage

• Equipment rentals and sales

• Eating and drinking establishment

**SALE PRICE:** \$2,700,000

**PROPERTY TAX:** \$2,456.02 (2024)





## PERMITTED AND CONDITIONAL USES

#### **PERMITTED USES**

- 1 AMUSEMENT ESTABLISHMENT
- 2 AUTOMOTIVE AND RECREATIONAL VEHICLE SALES
- 3 BUSINESS SUPPORT SERVICE
- 4 BROADCASTING AND MOTION PICTURE STUDIO
- 5 COMMERCIAL SCHOOL
- 6 COMMUNITY SERVICE CLUB
- 7 CONVENIENCE VEHICLE RENTALS
- 8 CUSTOM MANUFACTURING ESTABLISHMENT
- 9 DRIVE-IN FOOD SERVICE
- 10 EATING AND DRINKING ESTABLISHMENT
- 11 EQUIPMENT RENTALS AND SALES
- 12 FLEET SERVICE
- 13 FUNERAL SERVICE
- 14 GENERAL STORAGE
- 15 GREENHOUSE, PLANT AND TREE NURSERY
- 16 HEALTH SERVICE

- 17 HOUSEHOLD REPAIR SERVICE
- 18 INDOOR PARTICIPANT RECREATION SERVICE
- 19 LIGHT INDUSTRIAL USE
- 20 LIMITED CONTRACTOR SERVICE
- 21 MINI-WAREHOUSE AND SELF STORAGE
- 22 MOBILE CATERING FOOD SERVICE
- 23 NON-ACCESSORY PARKING
- 24 PROFESSIONAL, FINA