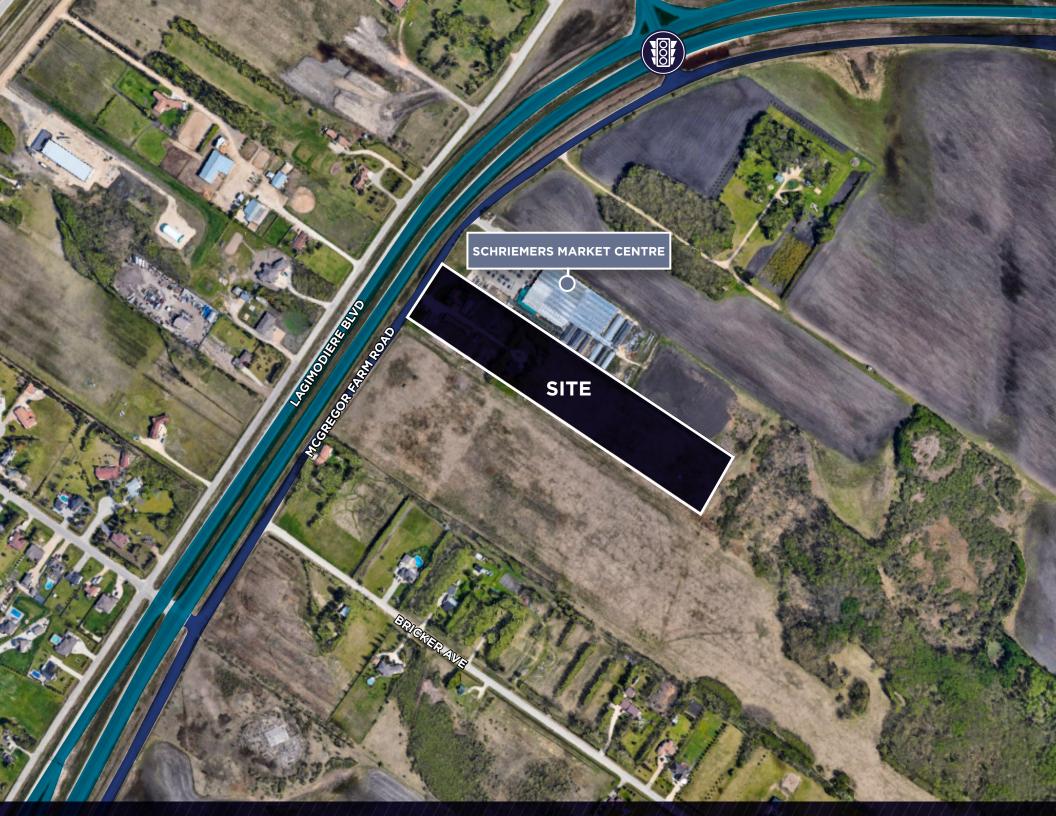

# BRETT INTRATER Executive Vice President

Brett Intrater Personal Real Estate Corporation T 204 934 6229 C 204 999 1238 brett.intrater@cwstevenson.ca

 Located south of Schriemers Market Centre with easy access from Lagimodiere Boulevard

High exposure with prominent frontage along Lagimodiere Boulevard

Located 3 Minutes from the Perimeter Highway

• Zoning IG - Industrial General

(+/-) 260 ft of frontage along McGregor Farm Road

• Roll number: 94500