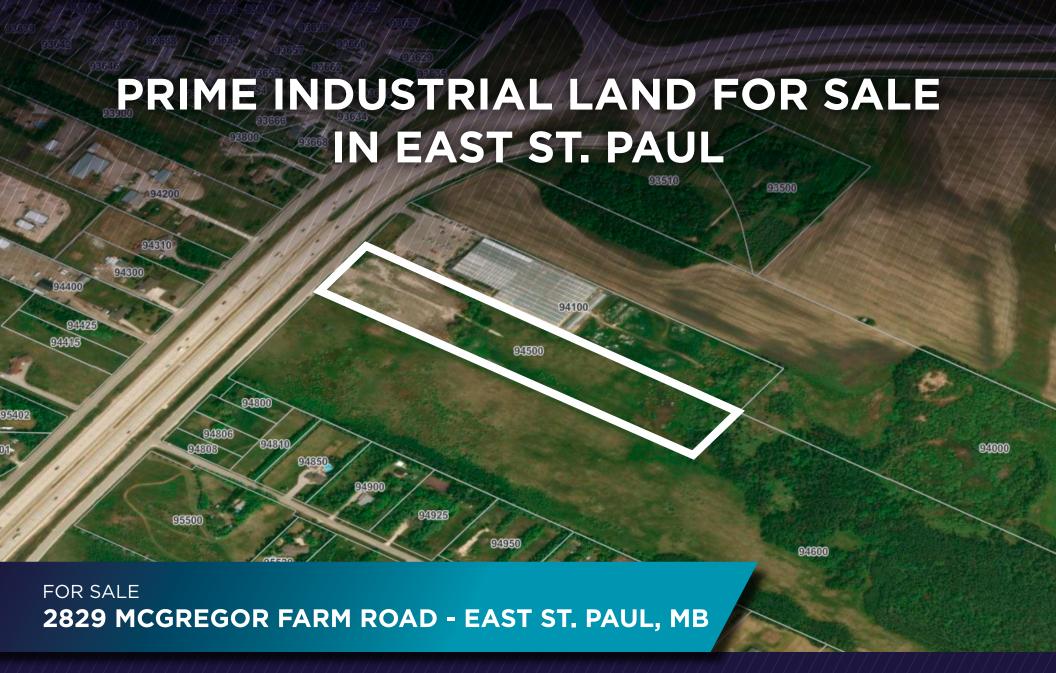

High exposure with prominent frontage along Lagimodiere Boulevard

Located 3 Minutes from the Perimeter Highway

• Zoning IG - Industrial General

(+/-) 260 ft of frontage along McGregor Farm Road

• Roll number: 94500