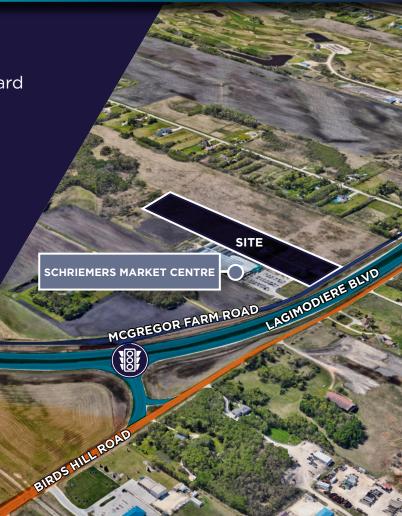

# BRETT INTRATER Executive Vice President

Brett Intrater Personal Real Estate Corporation T 204 934 6229 C 204 999 1238 brett.intrater@cwstevenson.ca

 Located south of Schriemers Market Centre with easy access from Lagimodiere Boulevard

High exposure with prominent frontage along Lagimodiere Boulevard

Located 3 Minutes from the Perimeter Highway

• Zoning IG - Industrial General

(+/-) 260 ft of frontage along McGregor Farm Road

• Roll number: 94500