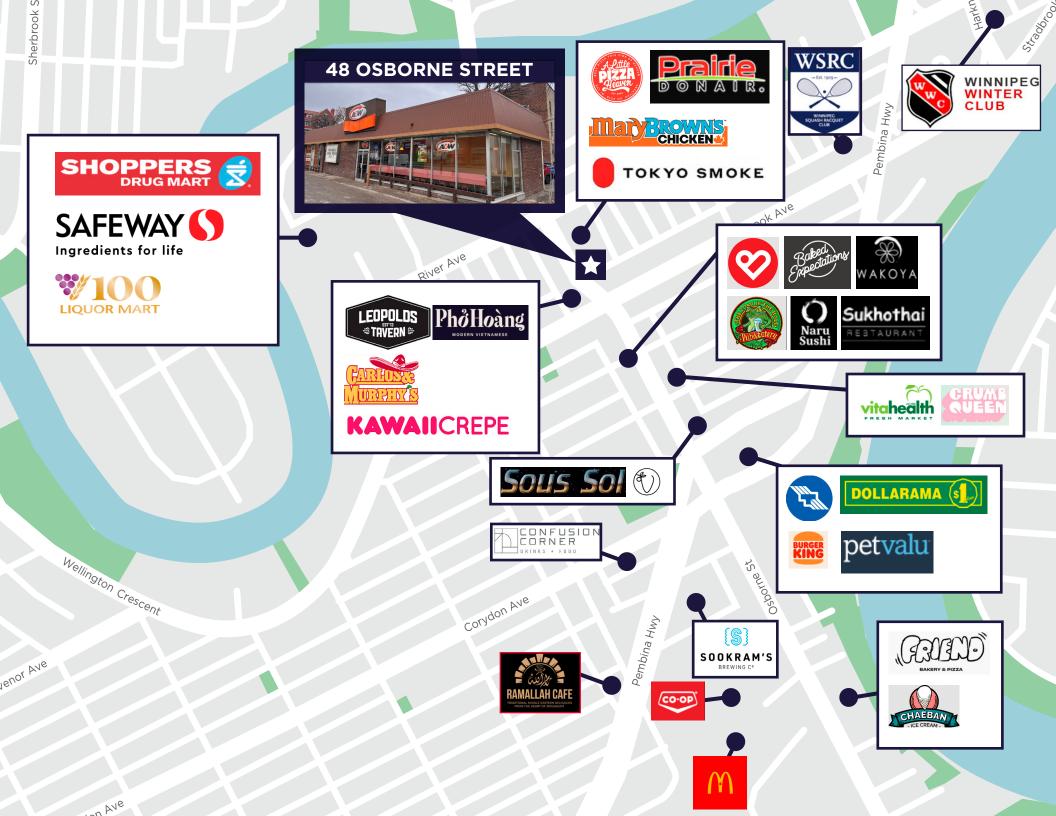

## **PROPERTY HIGHLIGHTS**

- Located in the heart of Osborne Village, just southwest of Downtown Winnipeg within the most densely populated area of Winnipeg
- Surrounded by an abundance of amenities within walking distance
- High levels of vehicle and foot traffic
- On-site parking available
- Building signage opportunities
- Zoning: C2
- Available December 15, 2024