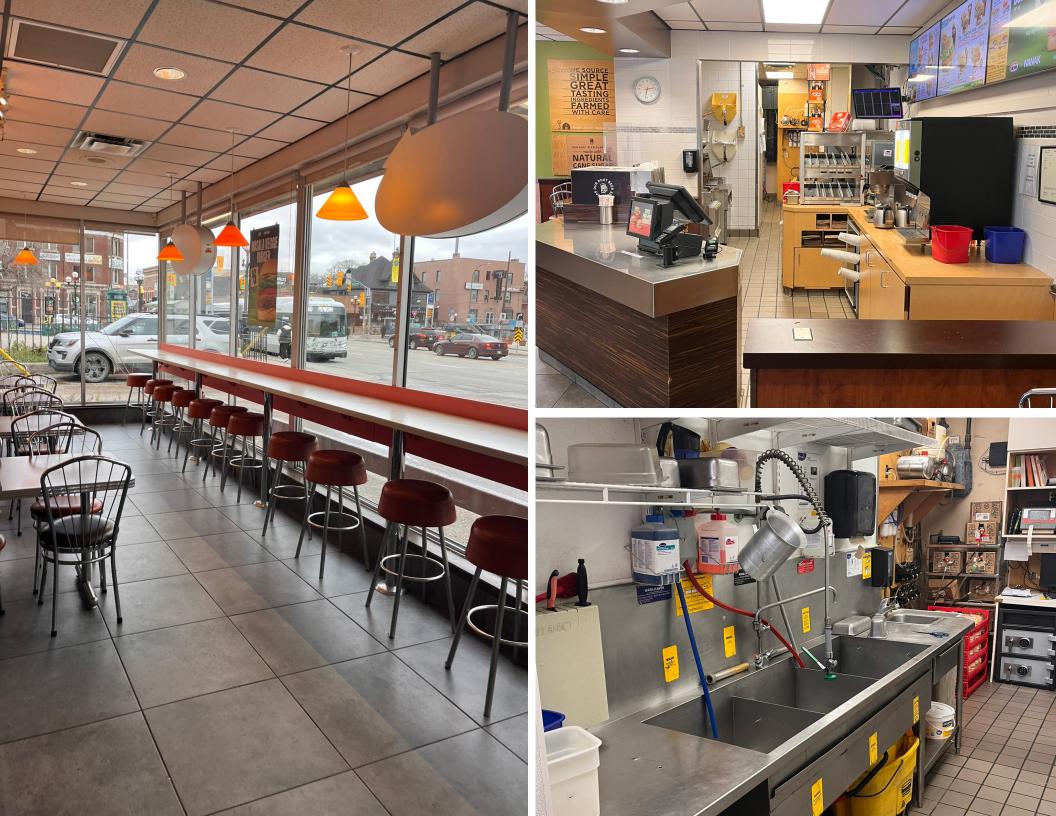

# FOR LEASE 52 OSBORNE STREET



VEGGIE BURGER

Ryan Munt Personal Real Estate Corporation T 204 928 5015 C 204 298 1905 ryan.munt@cwstevenson.ca

#### BRETT INTRATER

Executive Vice President Brett Intrater Personal Real Estate Corporation T 204 934 6229 C 204 999 1238 brett.intrater@cwstevenson.ca

SHO



## **PROPERTY HIGHLIGHTS**

- Located in the heart of Osborne Village, just southwest of Downtown Winnipeg within the most densely populated area of Winnipeg
- Surrounded by an abundance of amenities within walking distance
- High levels of vehicle and foot traffic
- On-site parking available
- Building signage opportunities
- Zoning: C2
- Available December 15, 2024

**LEASE RATE:** \$28.00 PSF NET **CAM & TAX:** \$9.20 PSF (EST 2024)

### (+/-) 1,815 SF AVAILABLE

BORNE STREET







### CONTACT

RYAN MUNT

Executive Vice President Ryan Munt Personal Real Estate Corporation T 204 928 5015 C 204 298 1905 ryan.munt@cwstevenson.ca

#### BRETT INTRATER

Executive Vice President Brett Intrater Personal Real Estate Corporation T 204 934 6229 C 204 999 1238 brett.intrater@cwstevenson.ca



Independently Owned and Operated / A Member of the Cushman & Wakefield Alliance ©2024 Cushman & Wakefield. All rights reserved. The information contained in this communication is strictly confidential. This information has been obtained from sources believed to be reliable but has not been verified. NO WARRANTY OR REPRESENTATION, EXPRESS OR IMPLIED, IS MADE AS TO THE CONDITION OF THE PROPERTY (OR PROPERTIES) REFERENCED HEREIN OR AS TO THE ACCURACY OR COMPLETENESS OF THE INFORMATION CONT