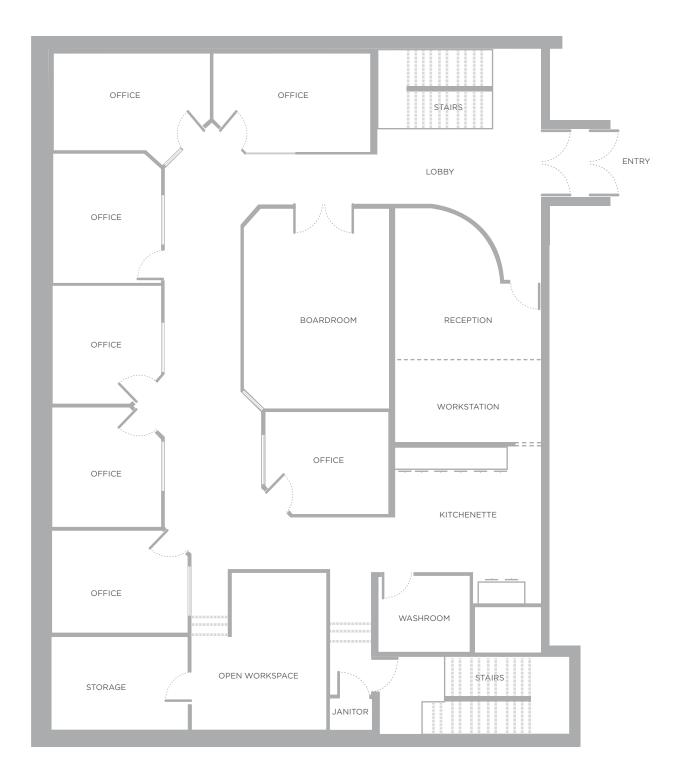

Opportunity for mixed use redevelopment

- Built in 1965, refreshed in 2012
- Fully finished lower level
- Recent improvements include:
  - New air exchanger
  - · Foundation repair and waterproofing
  - Weeping tile installation
  - New sump pumps
  - Fencing
- On-site parking for 24 vehicles with 18 electrified stalls
- Build-out features a mix of offices, open work areas and boardrooms with two kitchenettes