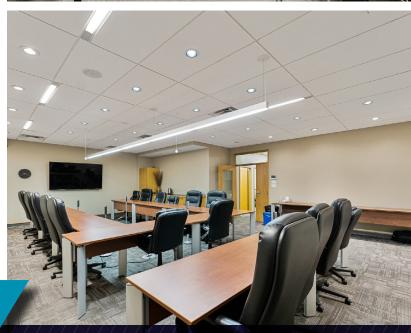

Opportunity for mixed use redevelopment

- Built in 1965, refreshed in 2012
- Fully finished lower level
- Recent improvements include:
  - New air exchanger
  - · Foundation repair and waterproofing
  - Weeping tile installation
  - New sump pumps
  - Fencing
- On-site parking for 24 vehicles with 18 electrified stalls
- Build-out features a mix of offices, open work areas and boardrooms with two kitchenettes