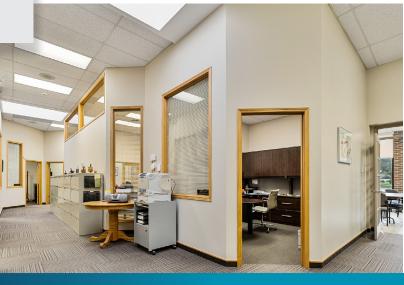

Opportunity for mixed use redevelopment

- Built in 1965, refreshed in 2012
- Fully finished lower level
- Recent improvements include:
  - New air exchanger
  - · Foundation repair and waterproofing
  - Weeping tile installation
  - New sump pumps
  - Fencing
- On-site parking for 24 vehicles with 18 electrified stalls
- Build-out features a mix of offices, open work areas and boardrooms with two kitchenettes