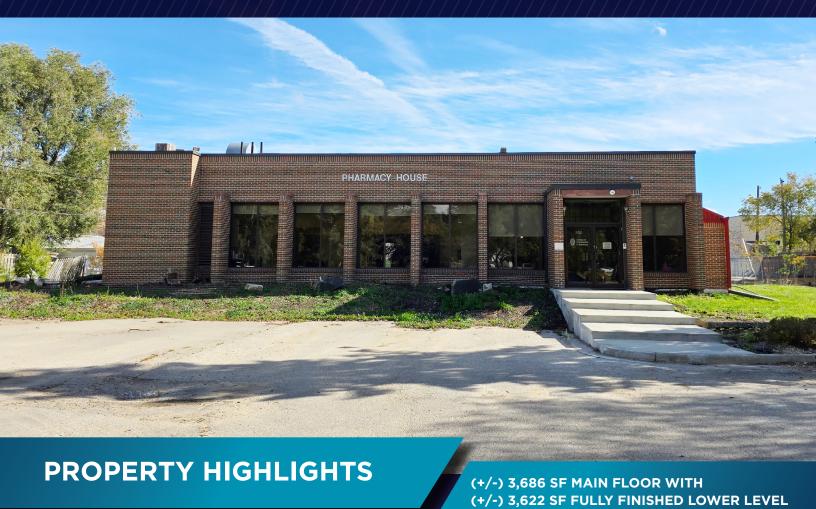

# FREESTANDING OFFICE WITH DEVELOPMENT POTENTIAL ON (+/-) 0.58 ACRES OFFICE FOR SALE

Brandi Eloquence Associate

T 204 934 6246 C 204 996 3425 brandi.eloquence@cwstevenson.ca

**200 TACHE AVENUE** 

 Incredible location just minutes from Downtown. Nestled among lush greenspace, vibrant commercial areas and charming residential neighbourhoods

Opportunity for mixed use redevelopment

- Built in 1965, refreshed in 2012
- Fully finished lower level
- Recent improvements include:
  - New air exchanger
  - · Foundation repair and waterproofing
  - Weeping tile installation
  - New sump pumps
  - Fencing
- On-site parking for 24 vehicles with 18 electrified stalls
- Build-out features a mix of offices, open work areas and boardrooms with two kitchenettes