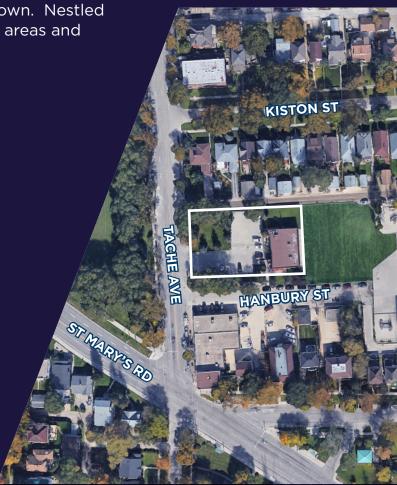

# FREESTANDING OFFICE WITH DEVELOPMENT POTENTIAL ON (+/-) 0.58 ACRES OFFICE FOR SALE

Brandi Eloquence Associate

T 204 934 6246 C 204 996 3425 brandi.eloquence@cwstevenson.ca

**200 TACHE AVENUE** 

 Incredible location just minutes from Downtown. Nestled among lush greenspace, vibrant commercial areas and charming residential neighbourhoods