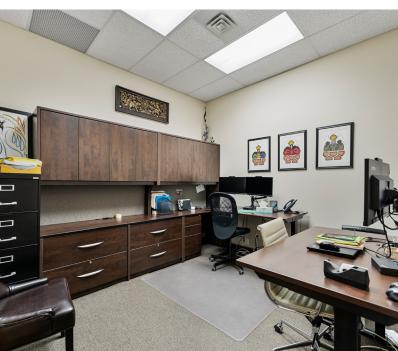

Opportunity for mixed use redevelopment

- Built in 1965, refreshed in 2012
- Fully finished lower level
- Recent improvements include:
  - New air exchanger
  - · Foundation repair and waterproofing
  - Weeping tile installation
  - New sump pumps
  - Fencing
- On-site parking for 24 vehicles with 18 electrified stalls
- Build-out features a mix of offices, open work areas and boardrooms with two kitchenettes