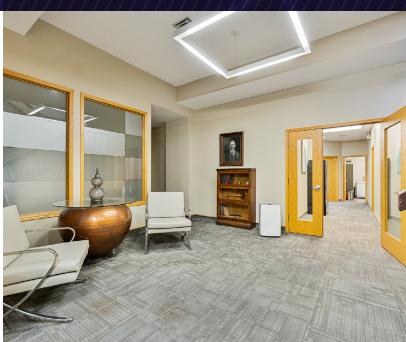

Opportunity for mixed use redevelopment

- Built in 1965, refreshed in 2012
- Fully finished lower level
- Recent improvements include:
  - New air exchanger
  - · Foundation repair and waterproofing
  - Weeping tile installation
  - New sump pumps
  - Fencing
- On-site parking for 24 vehicles with 18 electrified stalls
- Build-out features a mix of offices, open work areas and boardrooms with two kitchenettes