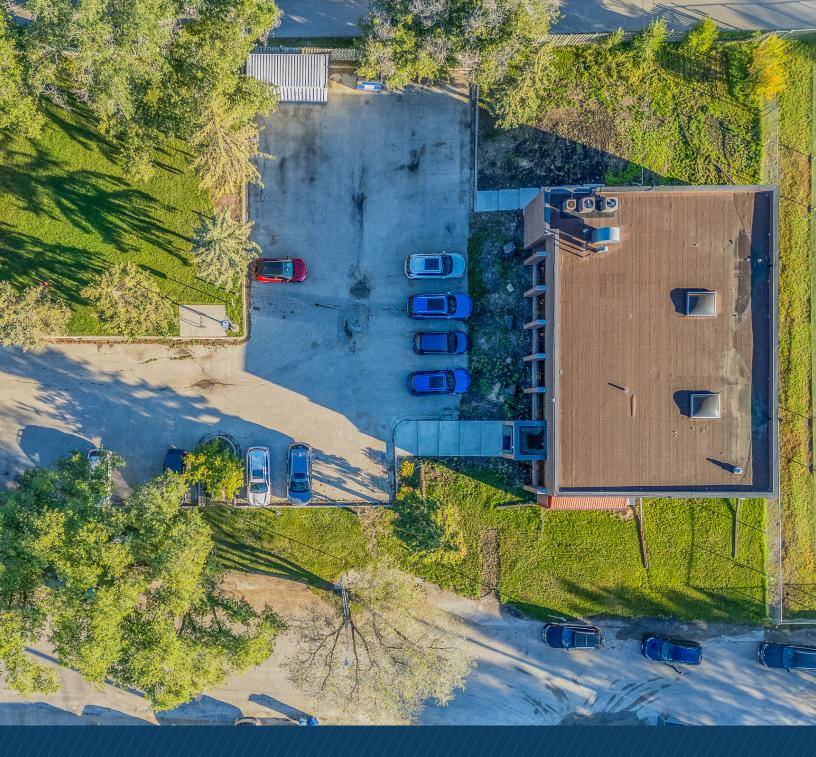

# FREESTANDING OFFICE WITH DEVELOPMENT POTENTIAL ON (+/-) 0.58 ACRES OFFICE FOR SALE

Brandi Eloquence Associate

T 204 934 6246 C 204 996 3425 brandi.eloquence@cwstevenson.ca

**200 TACHE AVENUE** 

 Incredible location just minutes from Downtown. Nestled among lush greenspace, vibrant commercial areas and charming residential neighbourhoods

Opportunity for mixed use redevelopment

- Built in 1965, refreshed in 2012
- Fully finished lower level
- Recent improvements include:
  - New air exchanger
  - · Foundation repair and waterproofing
  - Weeping tile installation
  - New sump pumps
  - Fencing
- On-site parking for 24 vehicles with 18 electrified stalls
- Build-out features a mix of offices, open work areas and boardrooms with two kitchenettes