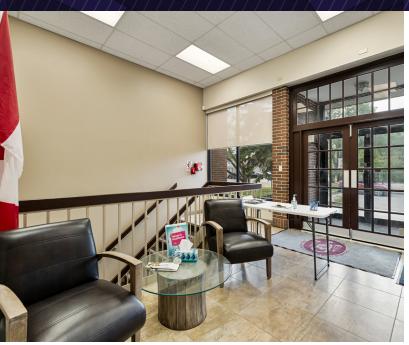

Opportunity for mixed use redevelopment

- Built in 1965, refreshed in 2012
- Fully finished lower level
- Recent improvements include:
  - New air exchanger
  - · Foundation repair and waterproofing
  - Weeping tile installation
  - New sump pumps
  - Fencing
- On-site parking for 24 vehicles with 18 electrified stalls
- Build-out features a mix of offices, open work areas and boardrooms with two kitchenettes