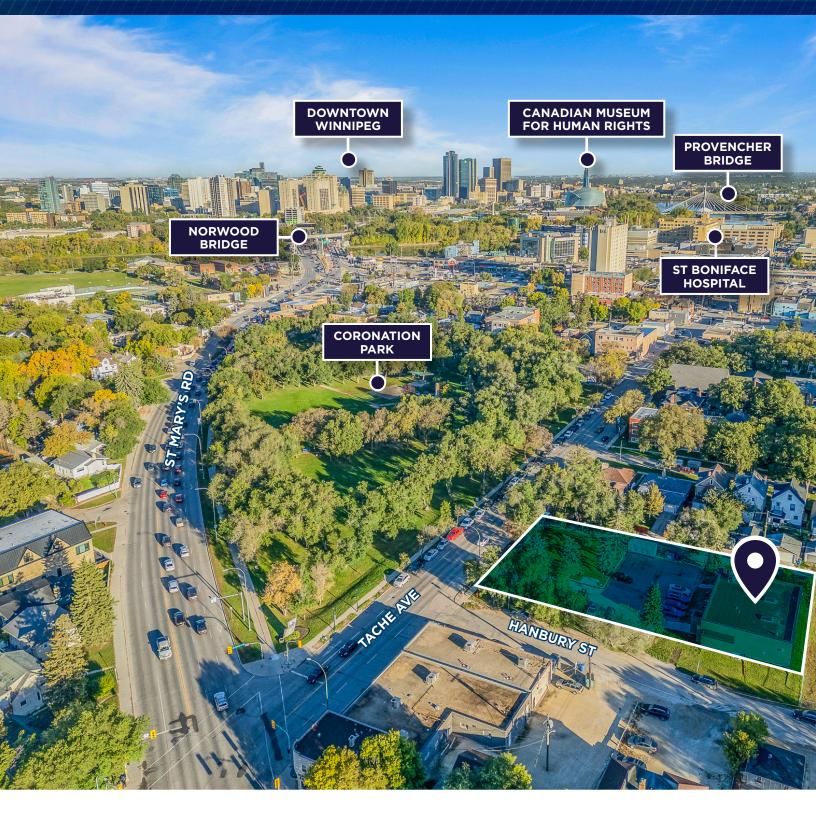

# FREESTANDING OFFICE WITH DEVELOPMENT POTENTIAL ON (+/-) 0.58 ACRES OFFICE FOR SALE

Brandi Eloquence Associate

T 204 934 6246 C 204 996 3425 brandi.eloquence@cwstevenson.ca

**200 TACHE AVENUE** 

 Incredible location just minutes from Downtown. Nestled among lush greenspace, vibrant commercial areas and charming residential neighbourhoods

# **ATTRACTIONS**

- 1 THE FORKS MARKET
- 2 CANADIAN MUSEUM FOR HUMAN RIGHTS
- 3 RBC CONVENTION CENTRE

### **HEALTH CARE**

- 1 ST BONIFACE HOSPITAL
- 2 WINNIPEG CLINIC