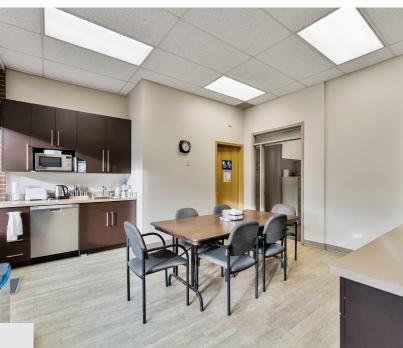

Opportunity for mixed use redevelopment

- Built in 1965, refreshed in 2012
- Fully finished lower level
- Recent improvements include:
  - New air exchanger
  - · Foundation repair and waterproofing
  - Weeping tile installation
  - New sump pumps
  - Fencing
- On-site parking for 24 vehicles with 18 electrified stalls
- Build-out features a mix of offices, open work areas and boardrooms with two kitchenettes