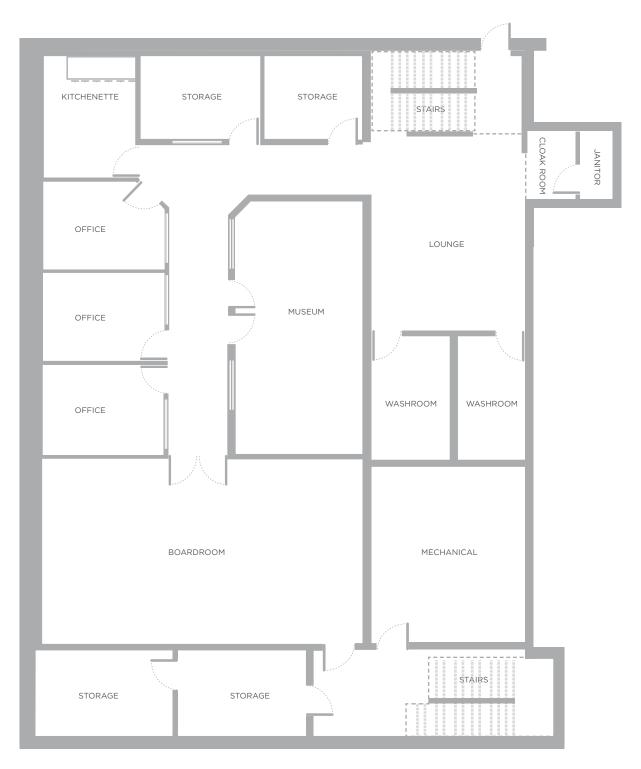

Opportunity for mixed use redevelopment

- Built in 1965, refreshed in 2012
- Fully finished lower level
- Recent improvements include:
  - New air exchanger
  - · Foundation repair and waterproofing
  - Weeping tile installation
  - New sump pumps
  - Fencing
- On-site parking for 24 vehicles with 18 electrified stalls
- Build-out features a mix of offices, open work areas and boardrooms with two kitchenettes