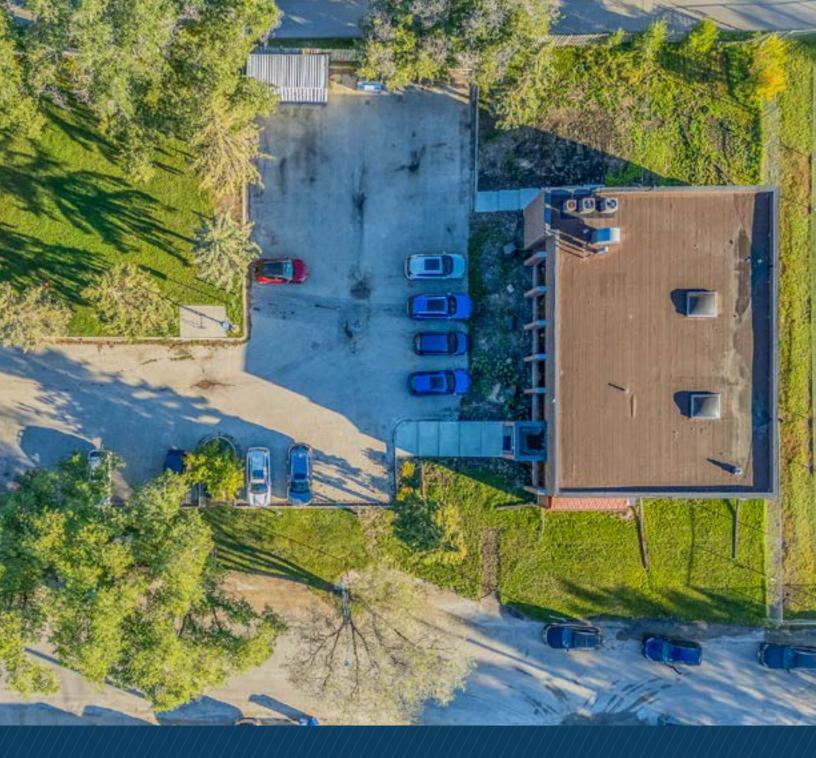

# FREESTANDING OFFICE WITH DEVELOPMENT POTENTIAL ON (+/-) 0.58 ACRES

- Incredible location just minutes from Downtown. Nestled among lush greenspace, vibrant commercial areas and charming residential neighbourhoods
- Opportunity for mixed use redevelopment
- Built in 1965, refreshed in 2012
- Fully finished lower level
- Recent improvements include:
  - New air exchanger
  - Foundation repair and waterproofing
  - Weeping tile installation
  - New sump pumps
  - Fencing
- On-site parking for 24 vehicles with 18 electrified stalls
- Build-out features a mix of offices, open work areas and boardrooms with two kitchenettes