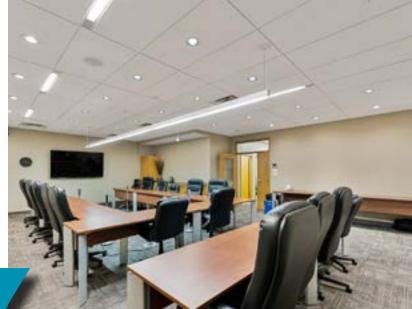

## **PROPERTY HIGHLIGHTS**

dr F1

PHARMACY HOUSE

(+/-) 3,686 SF MAIN FLOOR WITH (+/-) 3,622 SF FULLY FINISHED LOWER LEVEL

GHE AME

ST MARYS RD

KISTON ST

HANBURY ST

- Incredible location just minutes from Downtown. Nestled among lush greenspace, vibrant commercial areas and charming residential neighbourhoods
- Opportunity for mixed use redevelopment
- Built in 1965, refreshed in 2012
- Fully finished lower level
- Recent improvements include:
  - New air exchanger
  - Foundation repair and waterproofing
  - Weeping tile installation
  - New sump pumps
  - Fencing
- On-site parking for 24 vehicles with 18 electrified stalls
- Build-out features a mix of offices, open work areas and boardrooms with two kitchenettes