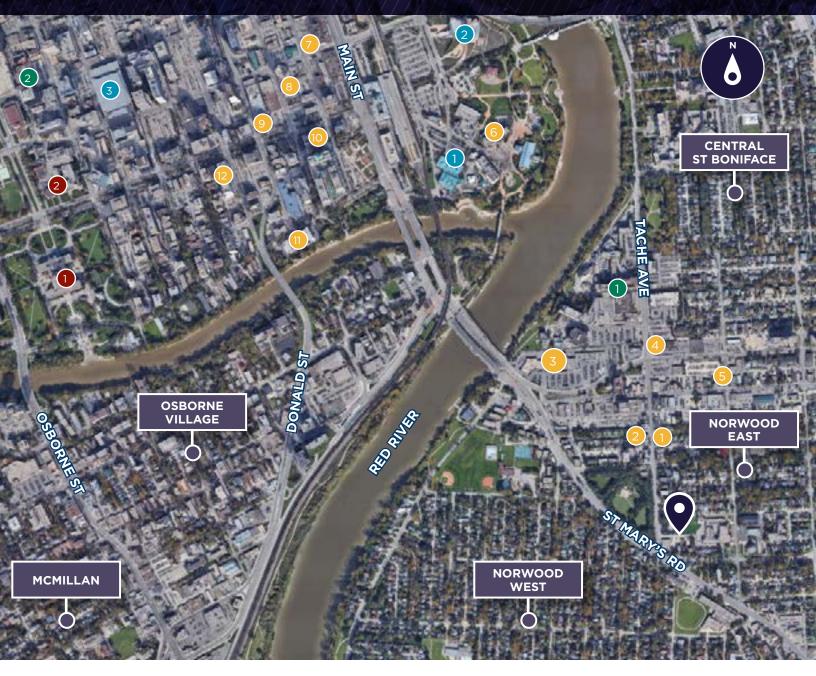

#### ATTRACTIONS

- THE FORKS MARKET
- 2 CANADIAN MUSEUM FOR HUMAN RIGHTS
- 3 RBC CONVENTION CENTRE

#### **HEALTH CARE**

- ST BONIFACE HOSPITAL
- WINNIPEG CLINIC

#### GOVERNMENT

- MANITOBA LEGISLATIVE
- 2 COURT OF KING'S BENCH OF MANITOBA

#### SERVICES/RESTURANTS

- LE CROISSANT
- 2 NORWOOD HOTEL
- 3 DOMINION CENTRE
- 4 RBC
- 5 7-ELEVEN
- 6 INN AT THE FORKS
- 7 DEVIL MAY CARE BREWING COMPANY
- 8 THE KEG STEAKHOUSE & BAR
- 9 CAPITAL GRILL & BAR
- THE FORT GARRY HOTEL
- 11 FETE ICE CREAM & COFFEE
- 12 OH DOUGHNUTS