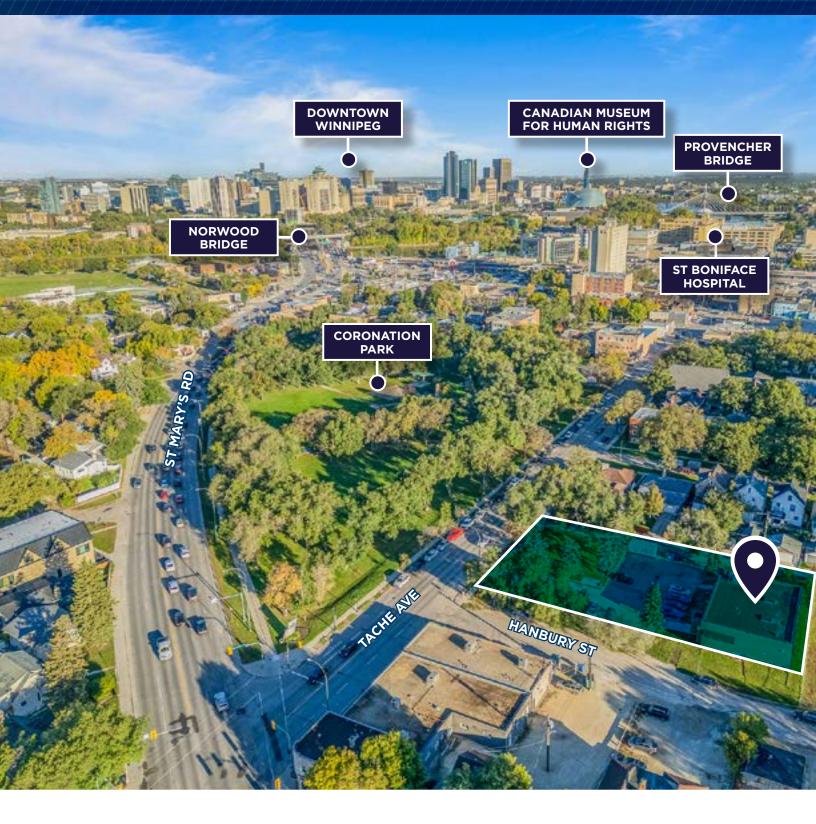

## **PROPERTY HIGHLIGHTS**

dr F1

PHARMACY HOUSE

(+/-) 3,686 SF MAIN FLOOR WITH (+/-) 3,622 SF FULLY FINISHED LOWER LEVEL

GHE AME

ST MARYS RD

KISTON ST

HANBURY ST

- Incredible location just minutes from Downtown. Nestled among lush greenspace, vibrant commercial areas and charming residential neighbourhoods
- Opportunity for mixed use redevelopment
- Built in 1965, refreshed in 2012
- Fully finished lower level
- Recent improvements include:
  - New air exchanger
  - Foundation repair and waterproofing
  - Weeping tile installation
  - New sump pumps
  - Fencing
- On-site parking for 24 vehicles with 18 electrified stalls
- Build-out features a mix of offices, open work areas and boardrooms with two kitchenettes