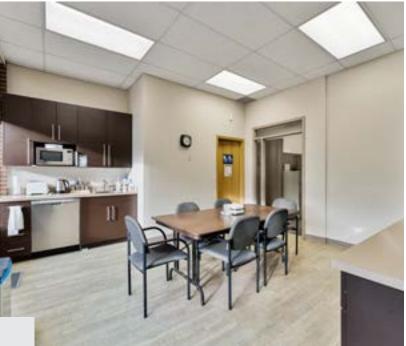

- Incredible location just minutes from Downtown. Nestled among lush greenspace, vibrant commercial areas and charming residential neighbourhoods
- Opportunity for mixed use redevelopment
- Built in 1965, refreshed in 2012
- Fully finished lower level
- Recent improvements include:
  - New air exchanger
  - Foundation repair and waterproofing
  - Weeping tile installation
  - New sump pumps
  - Fencing
- On-site parking for 24 vehicles with 18 electrified stalls
- Build-out features a mix of offices, open work areas and boardrooms with two kitchenettes