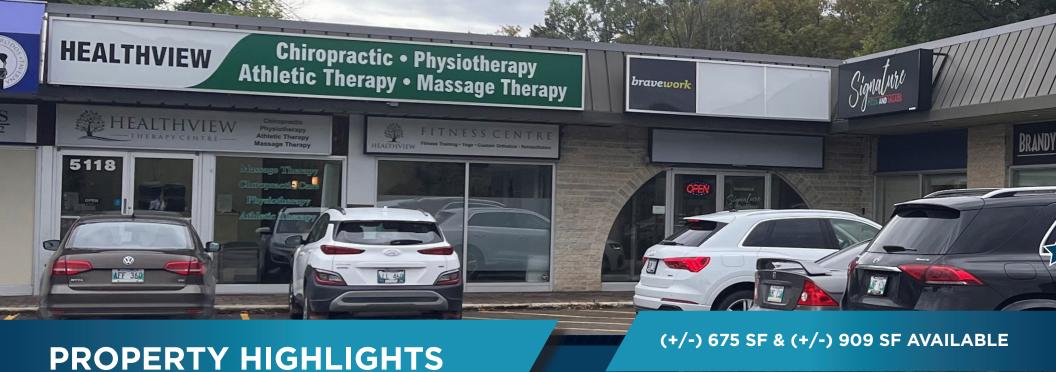

## (+/-) 675 AND (+/-) 909 SF OF OFFICE SPACE IN THE HEART OF CHARLESWOOD

- Building signage opportunities available
- Excellent location for a neighborhood office in the heart of Charleswood
- Great exposure on Roblin Boulevard located between Harstone Road and Pepperloaf Crescent
- Join Taverna Rodos Restaurant & Lounge, Signature Pizza & Salads and Royal Bank
- Professionally managed
- Zoned C2

| Unit   | Sq Ft | Gross Lease Rate  |
|--------|-------|-------------------|
| Unit C | 675   | \$1,500 PER MONTH |
| Unit D | 909   | \$2,000 PER MONTH |

Ryan Munt Executive Vice President

Ryan Munt Personal Real Estate Corporation T 204 928 5015 C 204 298 1905 ryan.munt@cwstevenson.ca Shae Halpin Senior Associate