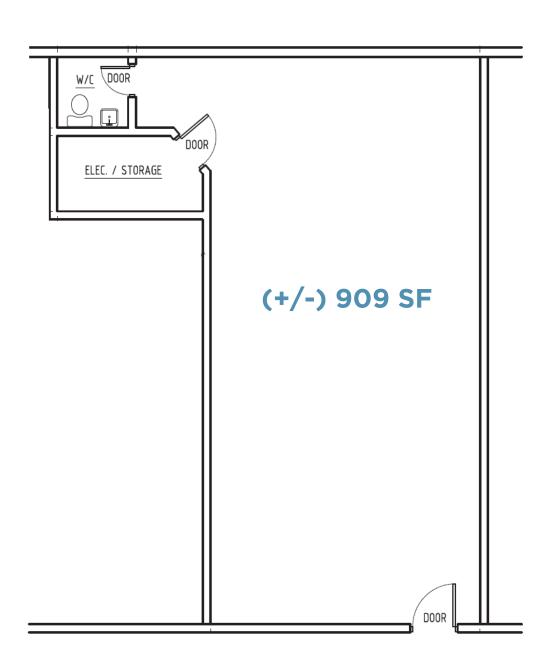

## (+/-) 675 AND (+/-) 909 SF OF OFFICE SPACE IN THE HEART OF CHARLESWOOD

| Unit   | Sq Ft | Gross Lease Rate  |
|--------|-------|-------------------|
| Unit C | 675   | \$1,500 PER MONTH |
| Unit D | 909   | \$2,000 PER MONTH |

Ryan Munt Executive Vice President

Ryan Munt Personal Real Estate Corporation T 204 928 5015 C 204 298 1905 ryan.munt@cwstevenson.ca Shae Halpin Senior Associate