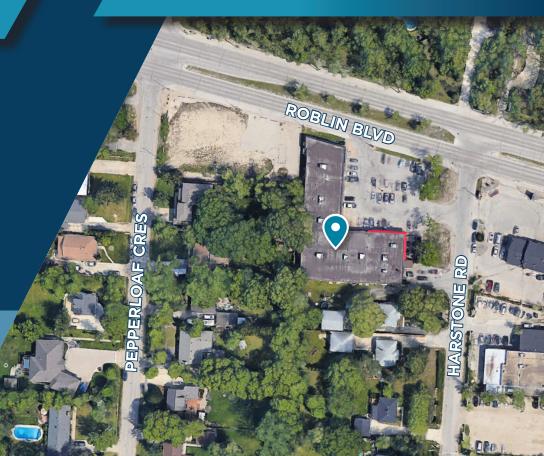

- Building signage opportunities available
- Excellent location for a neighborhood office in the heart of Charleswood
- Great exposure on Roblin Boulevard located between Harstone Road and Pepperloaf Crescent
- Join Taverna Rodos Restaurant & Lounge, Signature Pizza & Salads and Royal Bank
- Professionally managed
- Zoned C2