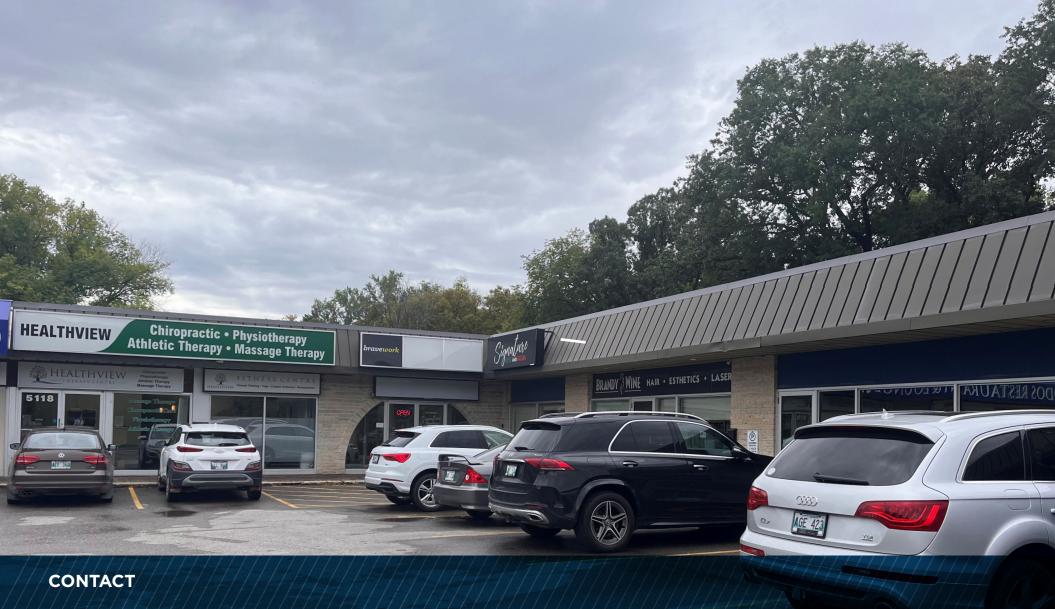

- Building signage opportunities available
- Excellent location for a neighborhood office in the heart of Charleswood
- Great exposure on Roblin Boulevard located between Harstone Road and Pepperloaf Crescent
- Join Taverna Rodos Restaurant & Lounge, Signature Pizza & Salads and Royal Bank
- Professionally managed
- Zoned C2