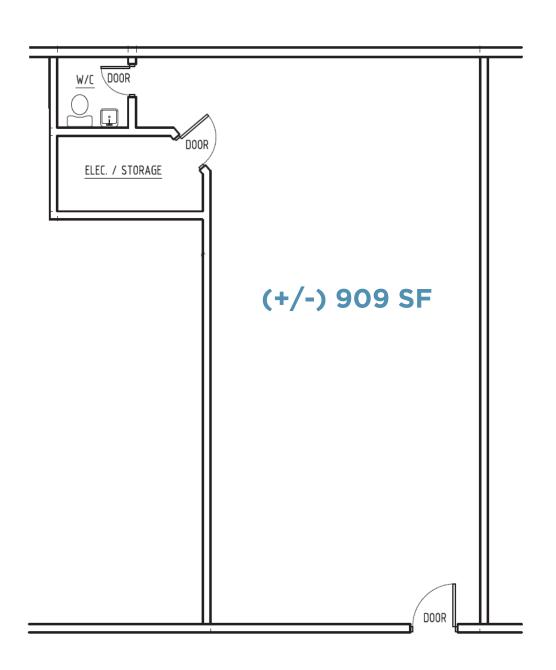

## (+/-) 675 AND (+/-) 909 SF OF OFFICE SPACE IN THE HEART OF CHARLESWOOD

| Unit   | Sq Ft | Lease Rate      | CAM & Tax                                      |
|--------|-------|-----------------|------------------------------------------------|
| Unit C | 675   | \$15.00 PSF NET | \$10.99 PSF NET (2024 EST) *INCLUDING MGMT FEE |
| Unit D | 909   |                 |                                                |