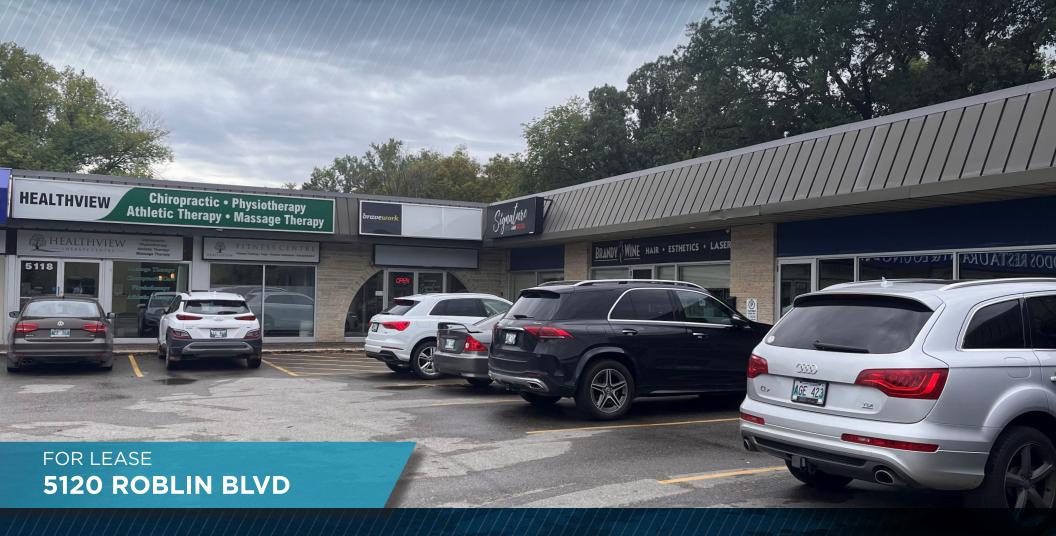

## (+/-) 675 AND (+/-) 909 SF OF OFFICE SPACE IN THE HEART OF CHARLESWOOD

- Building signage opportunities available
- Excellent location for a neighborhood office in the heart of Charleswood
- Great exposure on Roblin Boulevard located between Harstone Road and Pepperloaf Crescent
- Join Taverna Rodos Restaurant & Lounge, Signature Pizza & Salads and Royal Bank
- Professionally managed
- Zoned C2