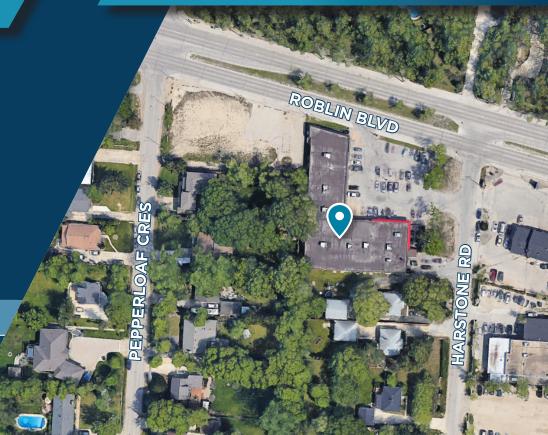

- Building signage opportunities available
- Excellent location for a neighborhood office in the heart of Charleswood
- Great exposure on Roblin Boulevard located between Harstone Road and Pepperloaf Crescent
- Join Taverna Rodos Restaurant & Lounge, Signature Pizza & Salads and Royal Bank
- Professionally managed
- Zoned C2