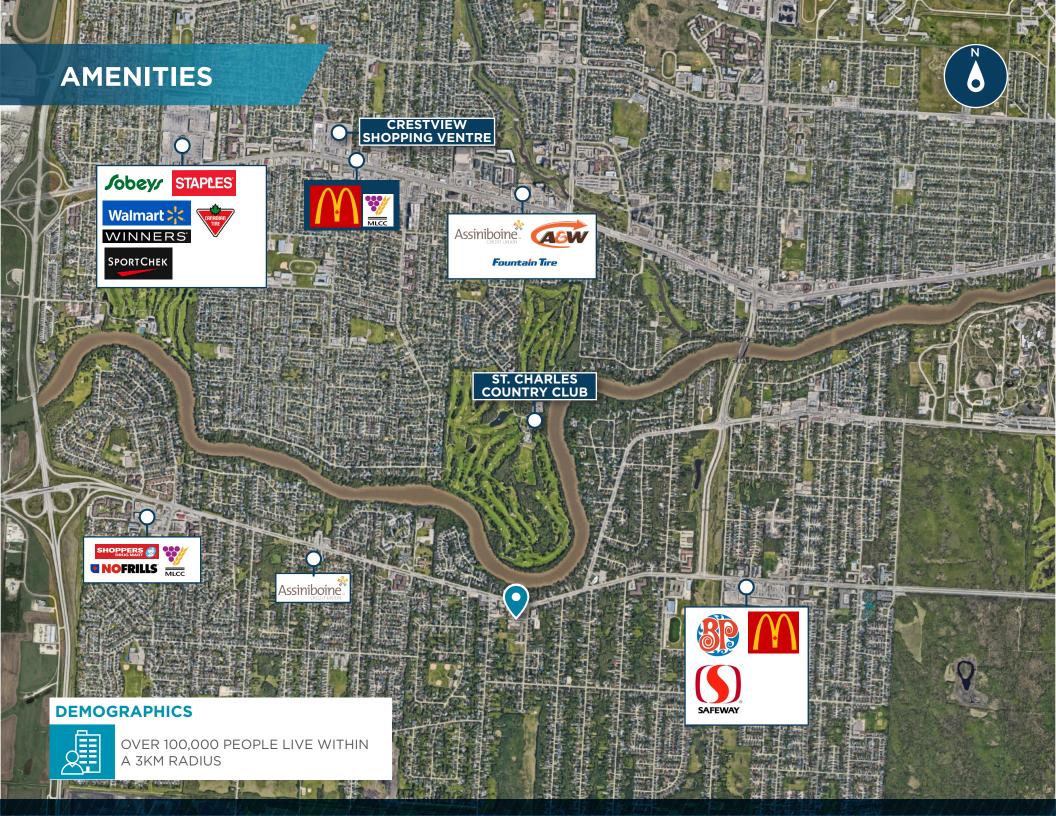

- Building signage opportunities available
- Excellent location for a neighborhood office in the heart of Charleswood
- Great exposure on Roblin Boulevard located between Harstone Road and Pepperloaf Crescent
- Join Taverna Rodos Restaurant & Lounge, Signature Pizza & Salads and Royal Bank
- Professionally managed
- Zoned C2