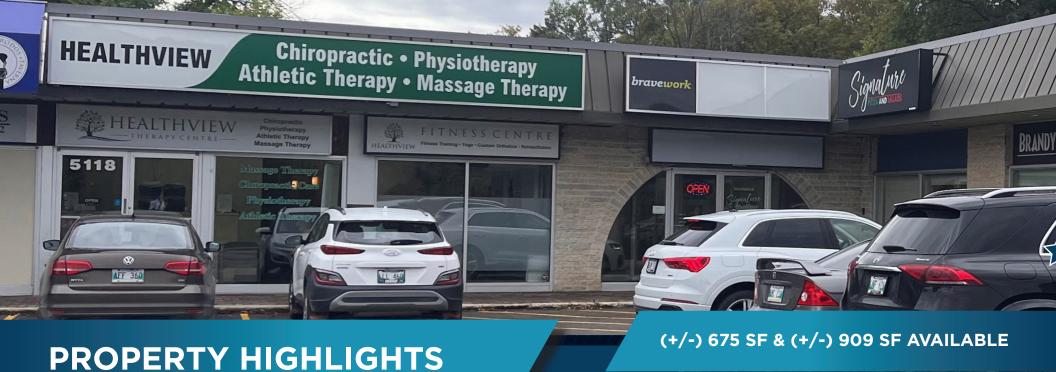

## (+/-) 675 AND (+/-) 909 SF OF OFFICE SPACE IN THE HEART OF CHARLESWOOD

| Unit   | Sq Ft | Lease Rate      | CAM & Tax                                      |
|--------|-------|-----------------|------------------------------------------------|
| Unit C | 675   | \$15.00 PSF NET | \$10.99 PSF NET (2024 EST) *INCLUDING MGMT FEE |
| Unit D | 909   |                 |                                                |