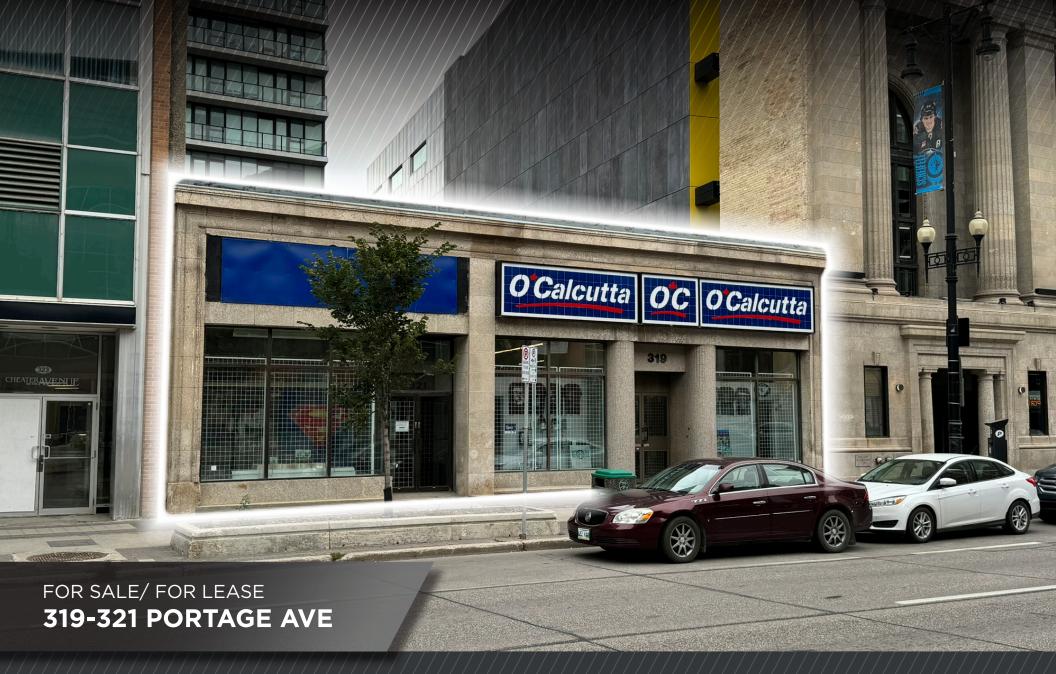

## CHRIS MACSYMIC Executive Vice President & Principal

Chris Macsymic Personal Real Estate Corporation T 204 928 5019 C 204 997 6547 chris.macsymic@cwstevenson.ca

**Stevenson** 

Investment Team

- Single Storey Retail/Mixed-Use Commercial Building with excellent branding opportunity along Portage Avenue
- Ideal for a variety of users who can leverage on the strategic location within the Sport, Hospitality & Entertainment District (SHED) in the heart of Downtown Winnipeg
- Located directly across from Canada Life Centre along a major bus route
- Layout features two large open areas and a mezzanine with a kitchenette and open area ideal for additional storage
- Two points of entry off of Portage Avenue. Potential to demise into multiple tenancies
- Ample natural light

**SALE PRICE:** \$1,500,000 **LEASE RATE:** \$18.00/SF

Located directly across from Canada Life Centre along a major bus route

Single Storey Retail/Mixed-Use Commercial Building with excellent branding opportunity along Portage Avenue

Ideal for a variety of users who can leverage the strategic location within the SHED in the heart of Downtown Winnipeg

| Legal Description           | SP LOT 16 PLAN 24208 WLTO IN RL<br>1 PARISH OF ST JOHN |
|-----------------------------|--------------------------------------------------------|
| Civic Address               | 319-321 Portage Avenue                                 |
| Year Built                  | 1906                                                   |
| Total Rentable Area (sq.ft) | (+/-) 6,890 + mezzanine                                |
| Zoning                      | M - Multiple Use                                       |
| Site Area                   | 6,889 Sq. Ft.                                          |
| Available Area (Lease)      | 2,800 sf - 6,890 sf.                                   |
| Property Taxes (2024)       | \$17,310.01                                            |