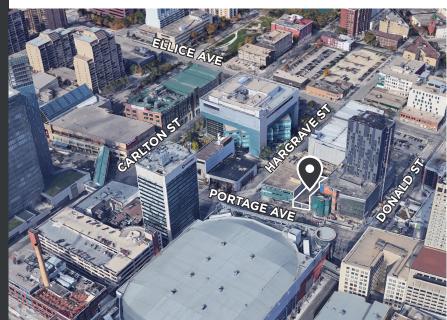

## CHRIS MACSYMIC Executive Vice President & Principal

Chris Macsymic Personal Real Estate Corporation T 204 928 5019 C 204 997 6547 chris.macsymic@cwstevenson.ca

**Stevenson** 

Investment Team

- Single Storey Retail/Mixed-Use Commercial Building with excellent branding opportunity along Portage Avenue
- Ideal for a variety of users who can leverage on the strategic location within the Sport, Hospitality & Entertainment District (SHED) in the heart of Downtown Winnipeg
- Located directly across from Canada Life Centre along a major bus route
- Layout features two large open areas and a mezzanine with a kitchenette and open area ideal for additional storage
- Two points of entry off of Portage Avenue. Potential to demise into multiple tenancies
- Ample natural light

Ideal for a variety of users who can leverage the strategic location within the SHED in the heart of Downtown Winnipeg

| Legal Description           | SP LOT 16 PLAN 24208 WLTO IN RL<br>1 PARISH OF ST JOHN |
|-----------------------------|--------------------------------------------------------|
| Civic Address               | 319-321 Portage Avenue                                 |
| Year Built                  | 1906                                                   |
| Total Rentable Area (sq.ft) | (+/-) 6,890 + mezzanine                                |
| Zoning                      | M - Multiple Use                                       |
| Site Area                   | 6,889 Sq. Ft.                                          |
| Available Area (Lease)      | 2,800 sf - 6,890 sf.                                   |
| Property Taxes (2024)       | \$17,310.01                                            |