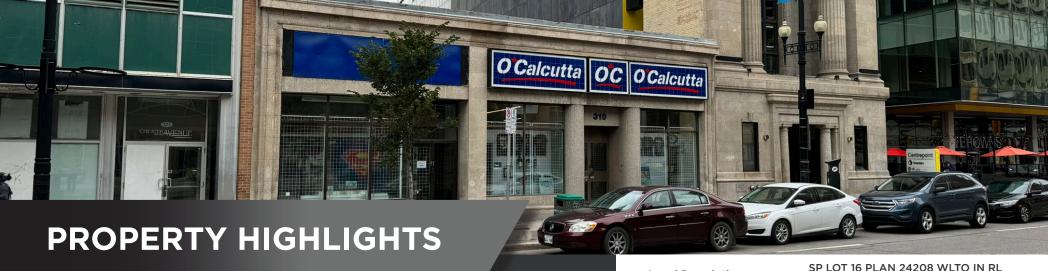

Ideal for a variety of users who can leverage the strategic location within the SHED in the heart of Downtown Winnipeg

| Legal Description           | SP LOT 16 PLAN 24208 WLTO IN RL<br>1 PARISH OF ST JOHN |
|-----------------------------|--------------------------------------------------------|
| Civic Address               | 319-321 Portage Avenue                                 |
| Year Built                  | 1906                                                   |
| Total Rentable Area (sq.ft) | (+/-) 6,890 + mezzanine                                |
| Zoning                      | M - Multiple Use                                       |
| Site Area                   | 6,889 Sq. Ft.                                          |
| Available Area (Lease)      | 2,800 sf - 6,890 sf.                                   |
| Property Taxes (2024)       | \$17,310.01                                            |