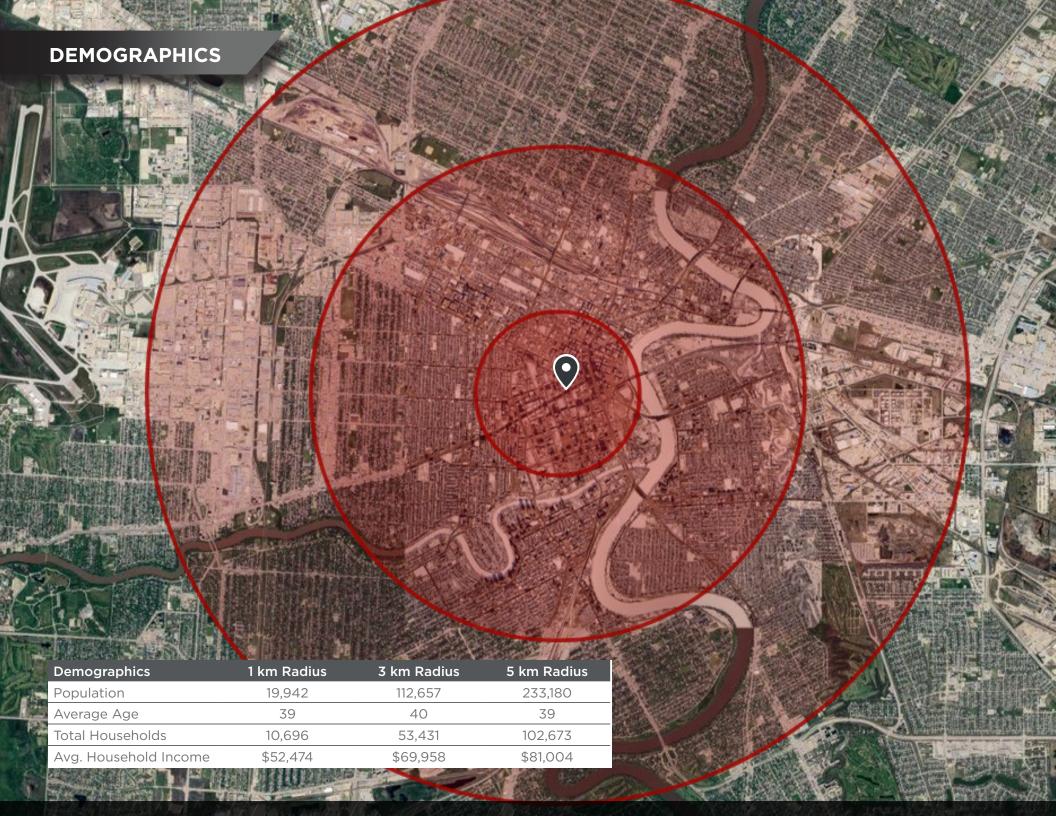

l Description           | SP LOT 16 PLAN 24208 WLTO IN RL<br>1 PARISH OF ST JOHN |
|-----------------------------|--------------------------------------------------------|
| Civic Address               | 319-321 Portage Avenue                                 |
| Year Built                  | 1906                                                   |
| Total Rentable Area (sq.ft) | (+/-) 6,890 + mezzanine                                |
| Zoning                      | M - Multiple Use                                       |
| Site Area                   | 6,889 Sq. Ft.                                          |
| Available Area (Lease)      | 2,800 sf - 6,890 sf.                                   |
| Property Taxes (2024)       | \$17,310.01                                            |

















#### CONTACT

### BRETT INTRATER Executive Vice President

Brett Intrater Personal Real Estate Corporation T 204 934 6229 C 204 999 1238 brett.intrater@cwstevenson.ca

## CHRIS MACSYMIC Executive Vice President & Principal

Chris Macsymic Personal Real Estate Corporation T 204 928 5019 C 204 997 6547 chris.macsymic@cwstevenson.ca



**Stevenson** 

Investment Team

Independently Owned and Operated / A Member of the Cushman & Wakefield Alliance ©2024 Cushman & Wakefield. All rights reserved. The information contained in this communication is strictly confidential.

This information has been obtained from sources believed to be reliable but has not been verified. NO WARRANTY OR REPRESENTATION, EXPRESS OR IMPLIED, IS MADE AS TO THE CONDITION OF THE PROPERTY (OR PROPERTIES)

REFERE