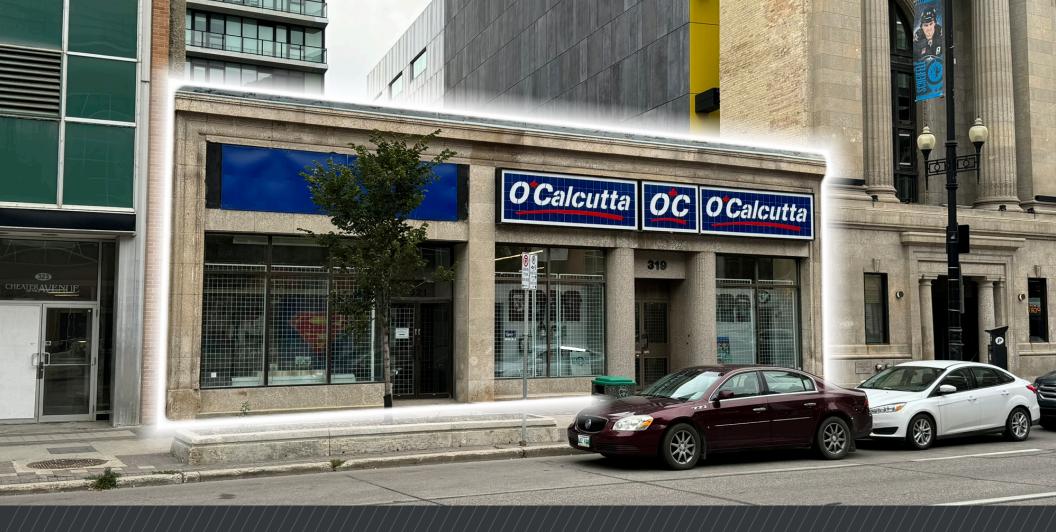

## CHRIS MACSYMIC Executive Vice President & Principal

Chris Macsymic Personal Real Estate Corporation T 204 928 5019 C 204 997 6547 chris.macsymic@cwstevenson.ca

**Stevenson** 

Investment Team

- Single Storey Retail/Mixed-Use Commercial Building with excellent branding opportunity along Portage Avenue
- Ideal for a variety of users who can leverage on the strategic location within the Sport, Hospitality & Entertainment District (SHED) in the heart of Downtown Winnipeg
- Located directly across from Canada Life Centre along a major bus route
- Layout features two large open areas and a mezzanine with a kitchenette and open area ideal for additional storage
- Two points of entry off of Portage Avenue. Potential to demise into multiple tenancies
- Ample natural light

**SALE PRICE:** \$1,500,000 **LEASE RATE:** \$18.00/SF

Located directly across from Canada Life Centre along a major bus route

Single Storey Retail/Mixed-Use Commercial Building with excellent branding opportunity along Portage Avenue

Ideal for a variety of users who can leverage the strategic location within the SHED in the heart of Downtown Winnipeg

| Legal Description           | SP LOT 16 PLAN 24208 WLTO IN RL<br>1 PARISH OF ST JOHN |
|-----------------------------|--------------------------------------------------------|
| Civic Address               | 319-321 Portage Avenue                                 |
| Year Built                  | 1906                                                   |
| Total Rentable Area (sq.ft) | (+/-) 6,890 + mezzanine                                |
| Zoning                      | M - Multiple Use                                       |
| Site Area                   | 6,889 Sq. Ft.                                          |
| Available Area (Lease)      | 2,800 sf - 6,890 sf.                                   |
| Property Taxes (2024)       | \$17,310.01                                            |