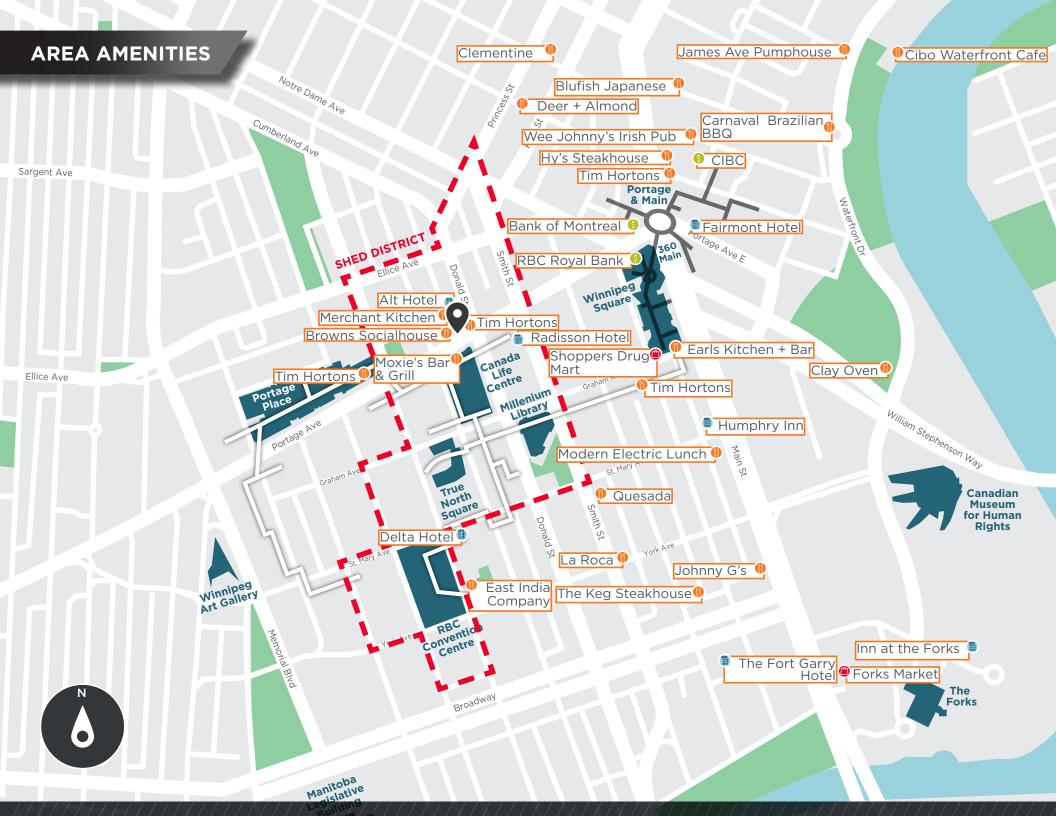

## CHRIS MACSYMIC Executive Vice President & Principal

Chris Macsymic Personal Real Estate Corporation T 204 928 5019 C 204 997 6547 chris.macsymic@cwstevenson.ca

**Stevenson** 

Investment Team

- Single Storey Retail/Mixed-Use Commercial Building with excellent branding opportunity along Portage Avenue
- Ideal for a variety of users who can leverage on the strategic location within the Sport, Hospitality & Entertainment District (SHED) in the heart of Downtown Winnipeg
- Located directly across from Canada Life Centre along a major bus route
- Layout features two large open areas and a mezzanine with a kitchenette and open area ideal for additional storage
- Two points of entry off of Portage Avenue. Potential to demise into multiple tenancies
- Ample natural light

Ideal for a variety of users who can leverage the strategic location within the SHED in the heart of Downtown Winnipeg

| Legal Description           | SP LOT 16 PLAN 24208 WLTO IN RL<br>1 PARISH OF ST JOHN |
|-----------------------------|--------------------------------------------------------|
| Civic Address               | 319-321 Portage Avenue                                 |
| Year Built                  | 1906                                                   |
| Total Rentable Area (sq.ft) | (+/-) 6,890 + mezzanine                                |
| Zoning                      | M - Multiple Use                                       |
| Site Area                   | 6,889 Sq. Ft.                                          |
| Available Area (Lease)      | 2,800 sf - 6,890 sf.                                   |
| Property Taxes (2024)       | \$17,310.01                                            |