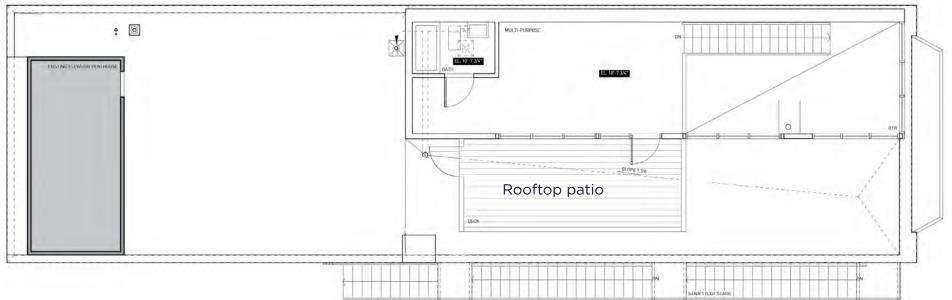

**Second Level:** Large open area, kitchenette, two meeting rooms and a well-lit boardroom that doubles as a master bedroom.

**Third Level:** Modern residential loft penthouse complete with two bedrooms, three full bathrooms, large kitchen, and a functioning wood-burning fireplace. Includes access to a private rooftop patio with panoramic views.

## Rooftop Patio