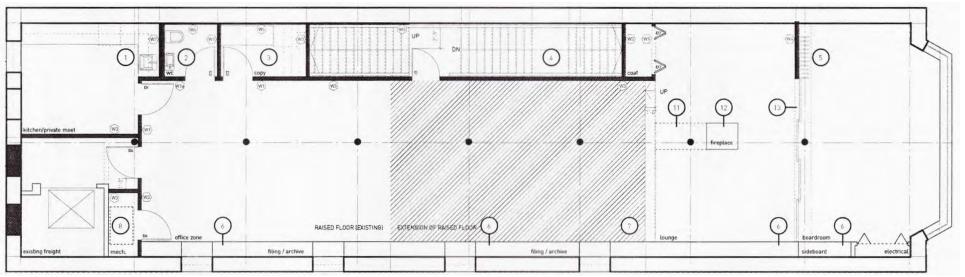

**Second Level:** Large open area, kitchenette, two meeting rooms and a well-lit boardroom that doubles as a master bedroom.

**Third Level:** Modern residential loft penthouse complete with two bedrooms, three full bathrooms, large kitchen, and a functioning wood-burning fireplace. Includes access to a private rooftop patio with panoramic views.

## Floor Plans Main & Second Level

### Second Level