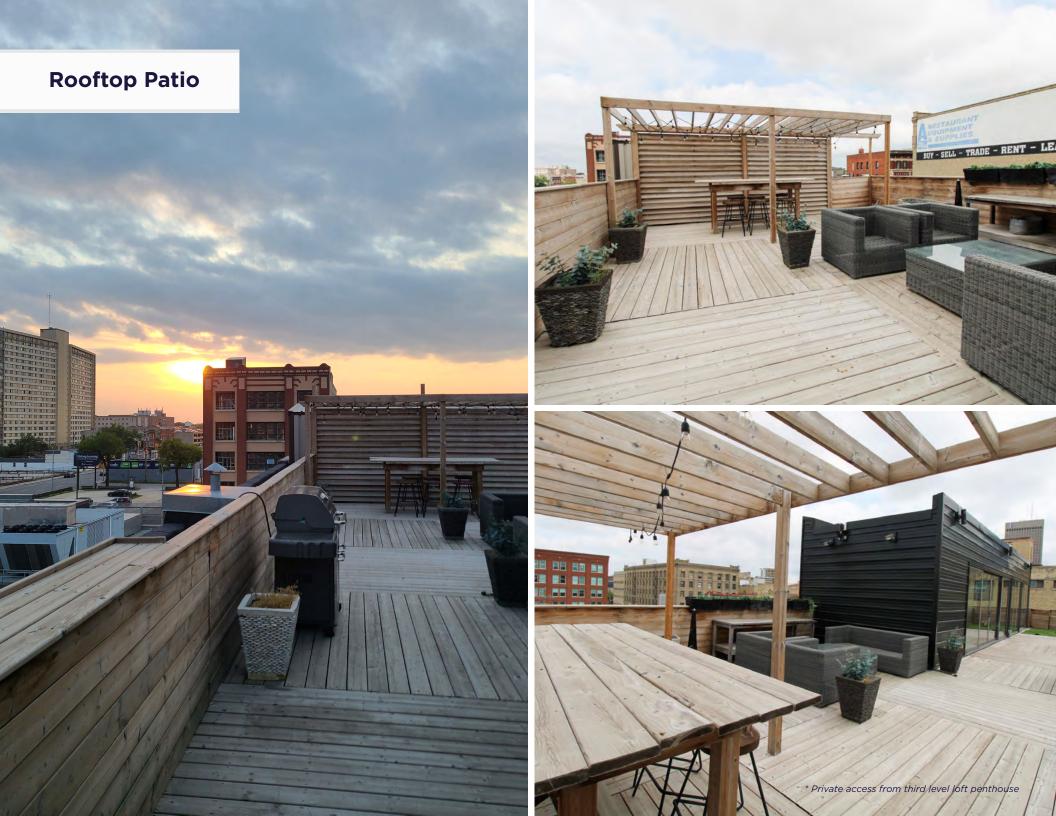

**Second Level:** Large open area, kitchenette, two meeting rooms and a well-lit boardroom that doubles as a master bedroom.

**Third Level:** Modern residential loft penthouse complete with two bedrooms, three full bathrooms, large kitchen, and a functioning wood-burning fireplace. Includes access to a private rooftop patio with panoramic views.

## Rooftop Patio