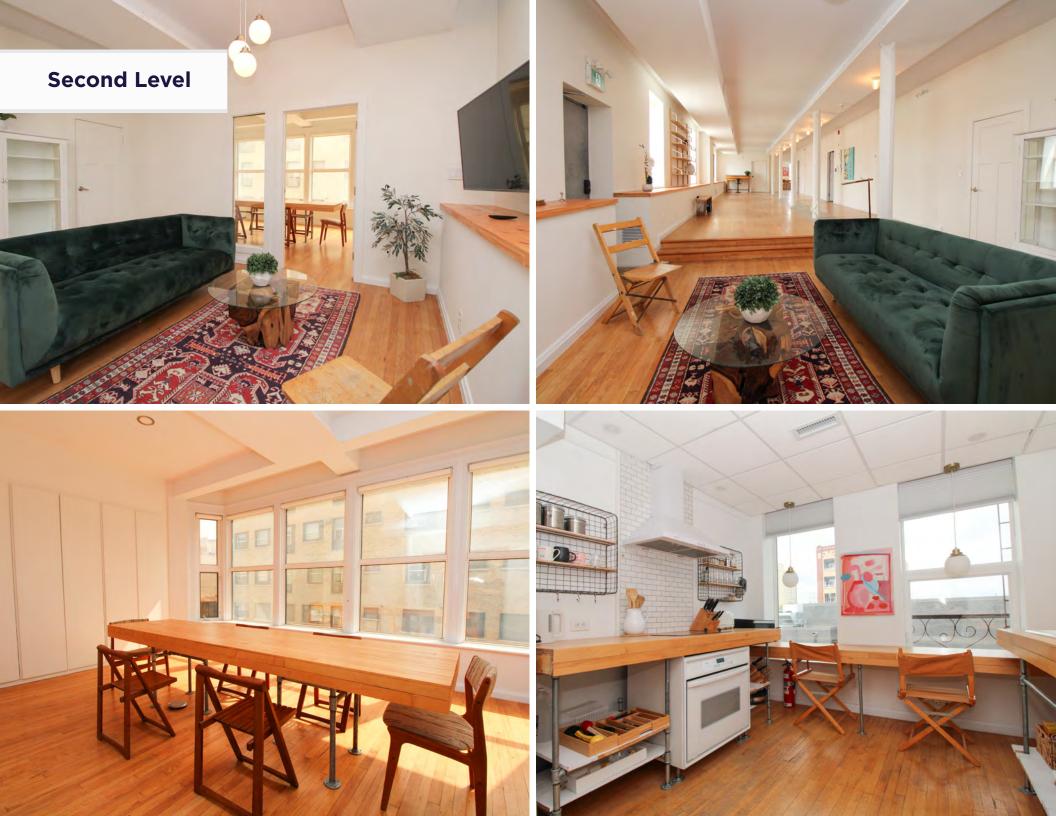

**Second Level:** Large open area, kitchenette, two meeting rooms and a well-lit boardroom that doubles as a master bedroom.

**Third Level:** Modern residential loft penthouse complete with two bedrooms, three full bathrooms, large kitchen, and a functioning wood-burning fireplace. Includes access to a private rooftop patio with panoramic views.

### Second Level