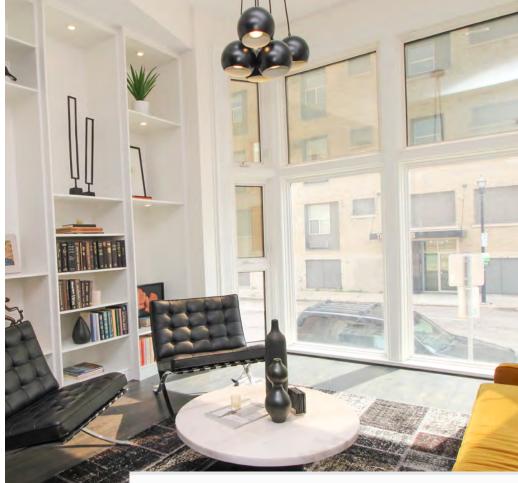

**Second Level:** Large open area, kitchenette, two meeting rooms and a well-lit boardroom that doubles as a master bedroom.

**Third Level:** Modern residential loft penthouse complete with two bedrooms, three full bathrooms, large kitchen, and a functioning wood-burning fireplace. Includes access to a private rooftop patio with panoramic views.