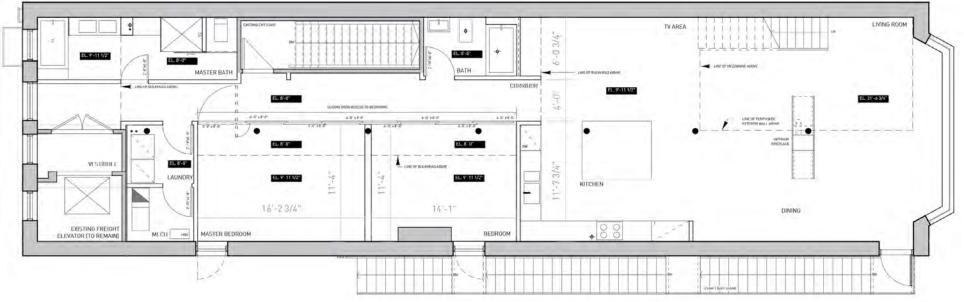

**Second Level:** Large open area, kitchenette, two meeting rooms and a well-lit boardroom that doubles as a master bedroom.

**Third Level:** Modern residential loft penthouse complete with two bedrooms, three full bathrooms, large kitchen, and a functioning wood-burning fireplace. Includes access to a private rooftop patio with panoramic views.

## Floor Plans Third Level Loft Penthouse

#### Third Level