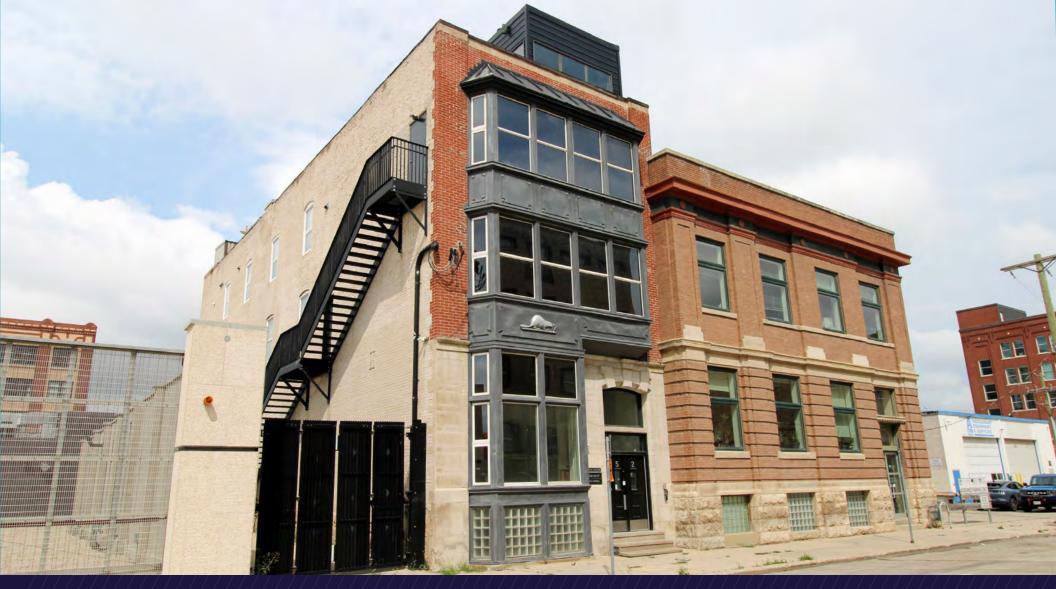

LUXURY OFFICE BUILDING WITH LOFT PENTHOUSE FOR SALE

# **52 ADELAIDE STREET**

# Highlights

Unique 3-storey building with a fully developed lower-level that offers mixed commercial uses as well as a rare owner-occupier investment opportunity.

Immaculately maintained, heritage building, specially-built in 1910 for Douglas & Co.'s expansion of their exclusive fur manufacturing business complete with original vintage-style elevator.