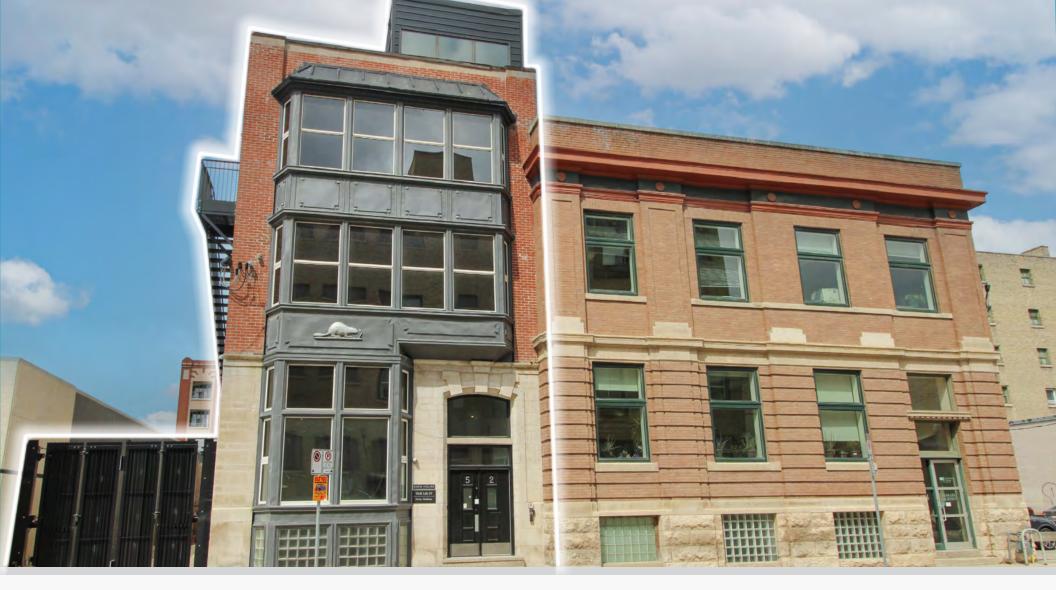

LUXURY OFFICE BUILDING WITH LOFT PENTHOUSE FOR SALE

# **52 ADELAIDE STREET**

# Highlights

Unique 3-storey building with a fully developed lower-level that offers mixed commercial uses as well as a rare owner-occupier investment opportunity.

Immaculately maintained, heritage building, specially-built in 1910 for Douglas & Co.'s expansion of their exclusive fur manufacturing business complete with original vintage-style elevator.