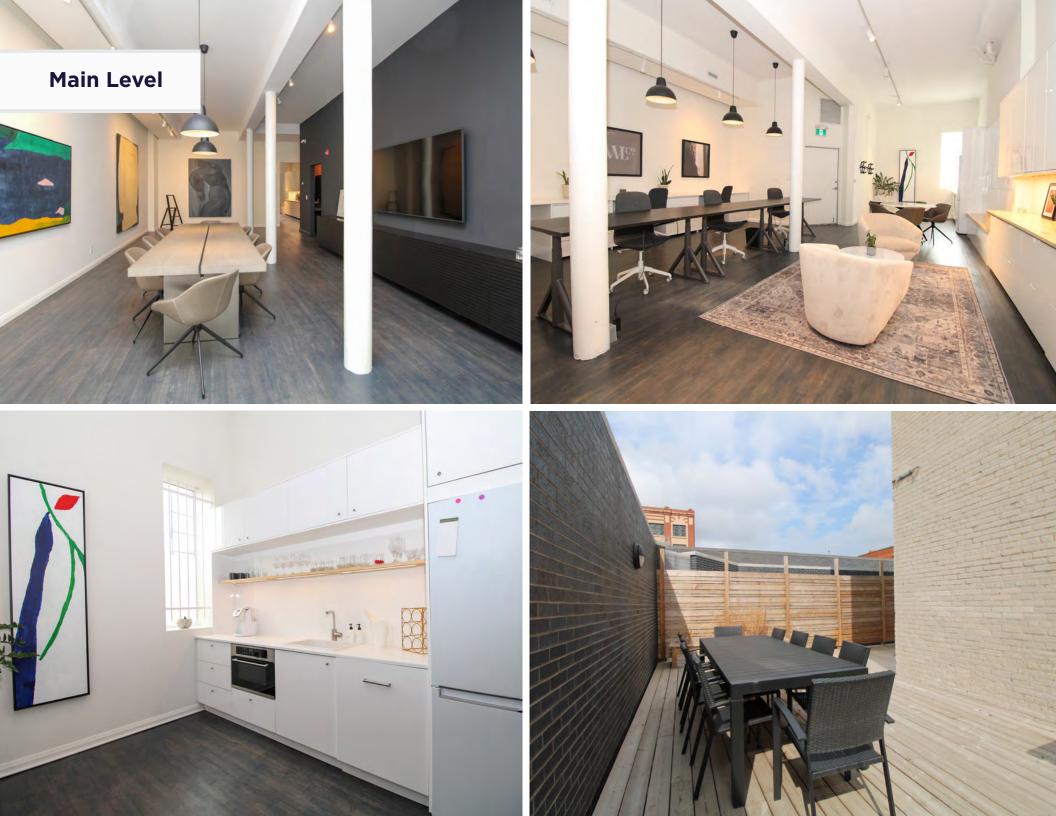

## CLICK HERE TO VIEW THE WALKTHROUGH

**Lower Level:** Fully developed space complete with a kitchen, recreation area, half bathroom, storage area and laundry facilities.

**Main Level:** Features a side lane with secured gate and outdoor patio with access to the modern open office area complete with a kitchenette, washroom and front meeting area ideal for client meetings and events.