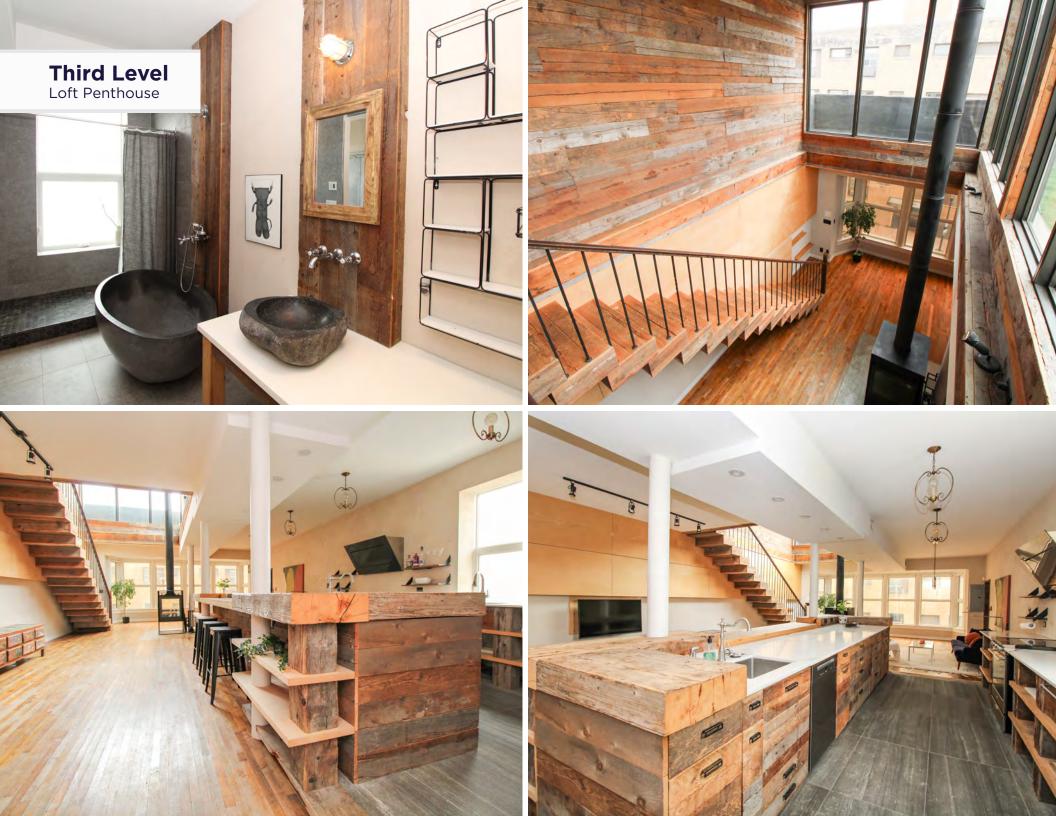

**Second Level:** Large open area, kitchenette, two meeting rooms and a well-lit boardroom that doubles as a master bedroom.

**Third Level:** Modern residential loft penthouse complete with two bedrooms, three full bathrooms, large kitchen, and a functioning wood-burning fireplace. Includes access to a private rooftop patio with panoramic views.

#### Third Level