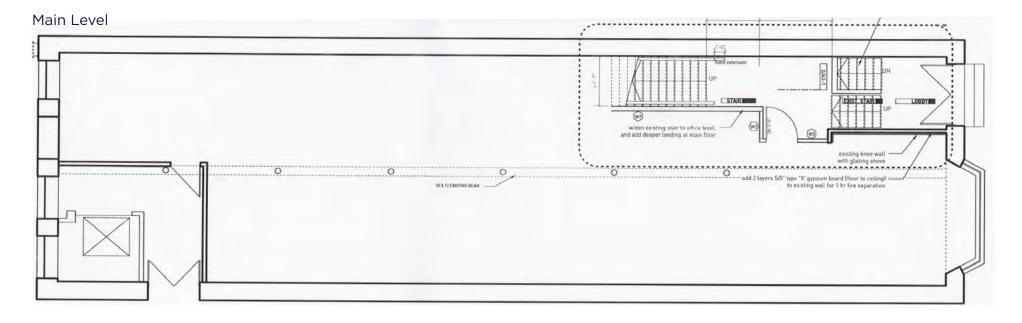

## CLICK HERE TO VIEW THE WALKTHROUGH

**Lower Level:** Fully developed space complete with a kitchen, recreation area, half bathroom, storage area and laundry facilities.

**Main Level:** Features a side lane with secured gate and outdoor patio with access to the modern open office area complete with a kitchenette, washroom and front meeting area ideal for client meetings and events.

## Floor Plans Main & Second Level