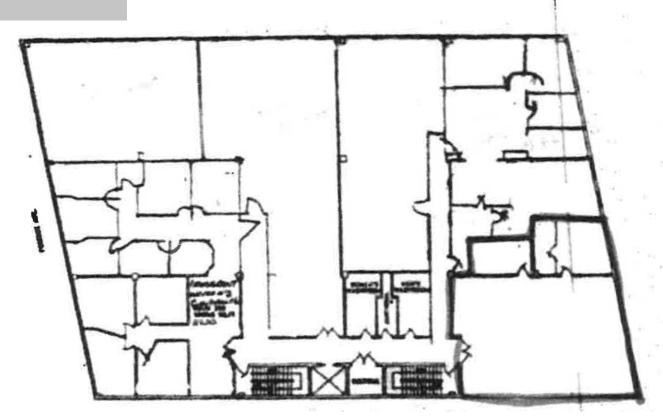

r>Basement                  |
| Typical Floor Plate           | (+/-) 10,586 Sq. ft.                                                           |
| Occupancy                     | Vacant                                                                         |
| Zoning                        | M - Multiple Use                                                               |
| Number of Storeys             | 3                                                                              |
| Site Area                     | 11,362 Sq. Ft.                                                                 |
| Property Taxes (2023)         | \$72,313.50                                                                    |

List Price: \$2,650,000







#### MAIN FLOOR PLAN



#### SECOND FLOOR PLAN



#### THIRD FLOOR PLAN









#### BASEMENT FLOOR PLAN



#### MEZZANINE FLOOR PLAN