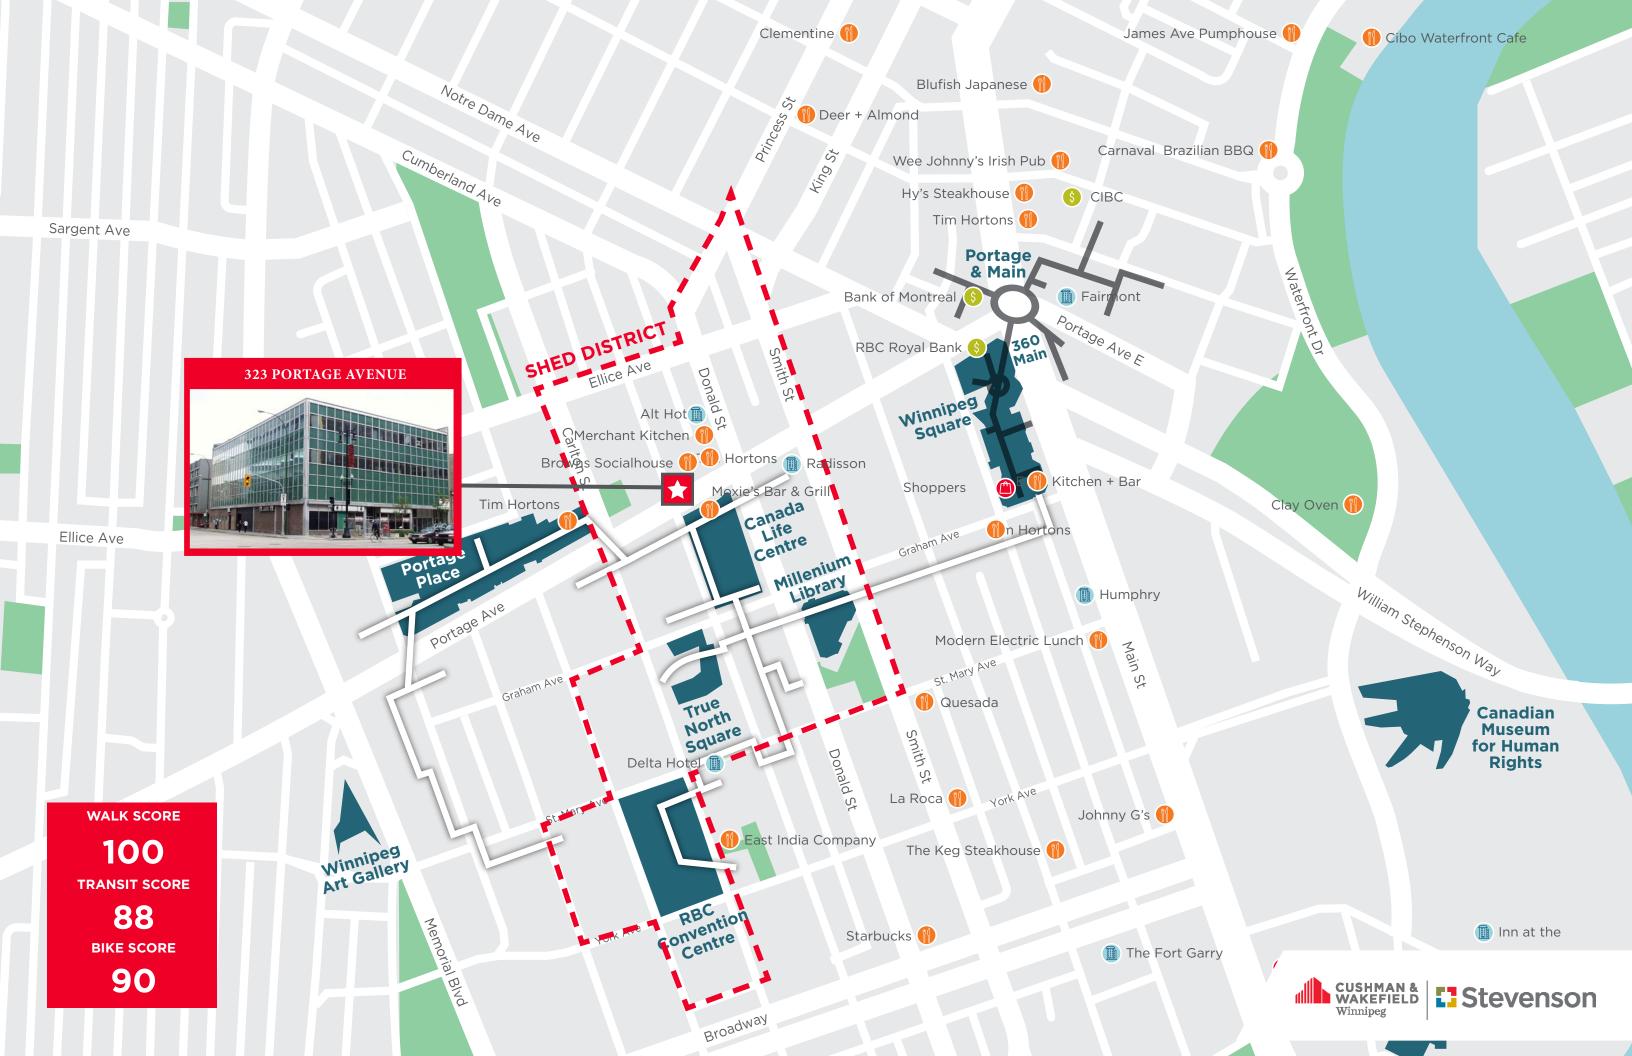

## PROPERTY HIGHLIGHTS

- 3-Storey Office/Retail/Mixed-Use Commercial Building For Sale
- Unique Investor or Owner/Occupier Opportunity
- Great potential for conversion to self storage or other alternative uses
- Ideally located directly across from the Canada Life Centre in the heart of the Sport, Hospitality & Entertainment District (SHED) in Downtown Winnipeg
- (+/-) 38,640 sf spanning 3-Storeys plus additional (+/-) 11,180 sf basement
- Zoning: M Multiple Use