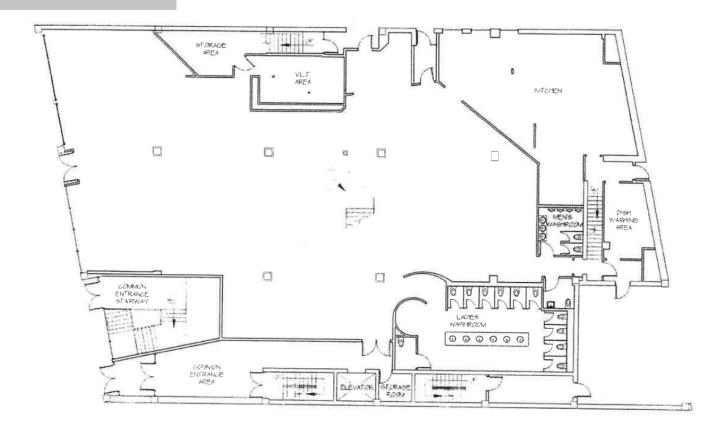

lus (+/-) 11,180 Sq. Ft.<br>Basement                  |
| Typical Floor Plate           | (+/-) 10,586 Sq. ft.                                                           |
| Occupancy                     | Vacant                                                                         |
| Zoning                        | M - Multiple Use                                                               |
| Number of Storeys             | 3                                                                              |
| Site Area                     | 11,362 Sq. Ft.                                                                 |
| Property Taxes (2023)         | \$72,313.50                                                                    |

List Price: \$2,650,000







#### MAIN FLOOR PLAN



#### SECOND FLOOR PLAN



#### THIRD FLOOR PLAN









#### BASEMENT FLOOR PLAN



#### MEZZANINE FLOOR PLAN