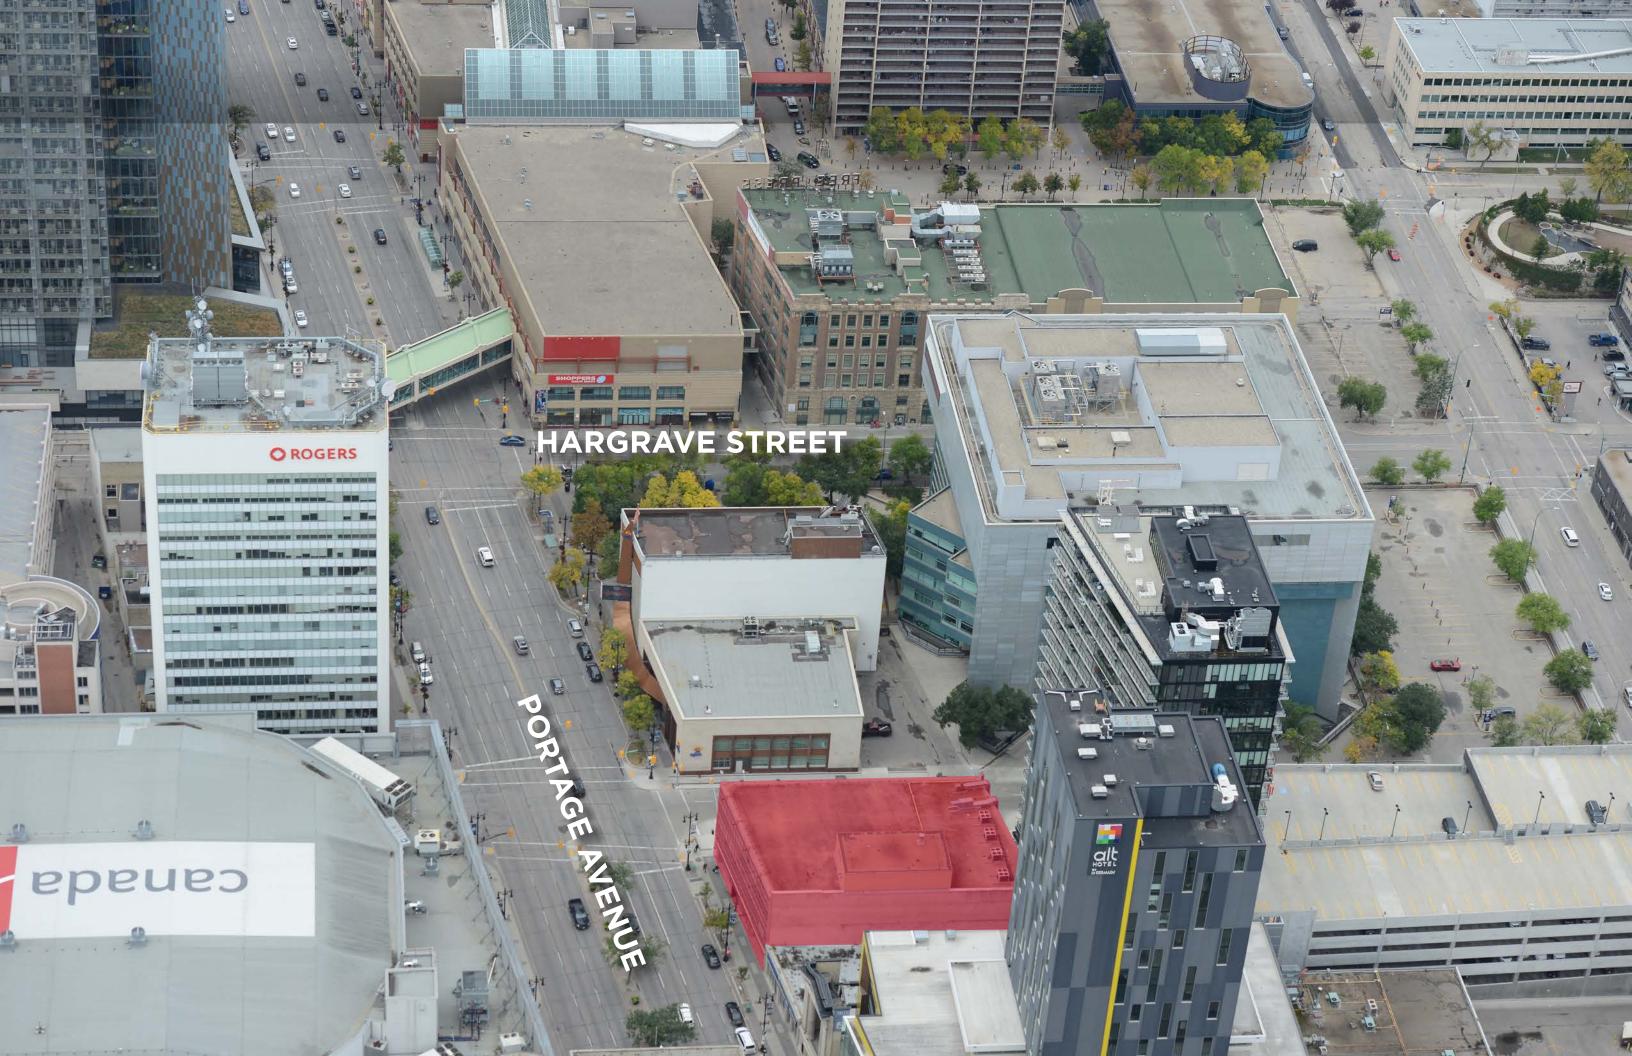

## PROPERTY HIGHLIGHTS

- 3-Storey Office/Retail/Mixed-Use Commercial Building For Sale
- Unique Investor or Owner/Occupier Opportunity
- Great potential for conversion to self storage or other alternative uses
- Ideally located directly across from the Canada Life Centre in the heart of the Sport, Hospitality & Entertainment District (SHED) in Downtown Winnipeg
- (+/-) 38,640 sf spanning 3-Storeys plus additional (+/-) 11,180 sf basement
- Zoning: M Multiple Use