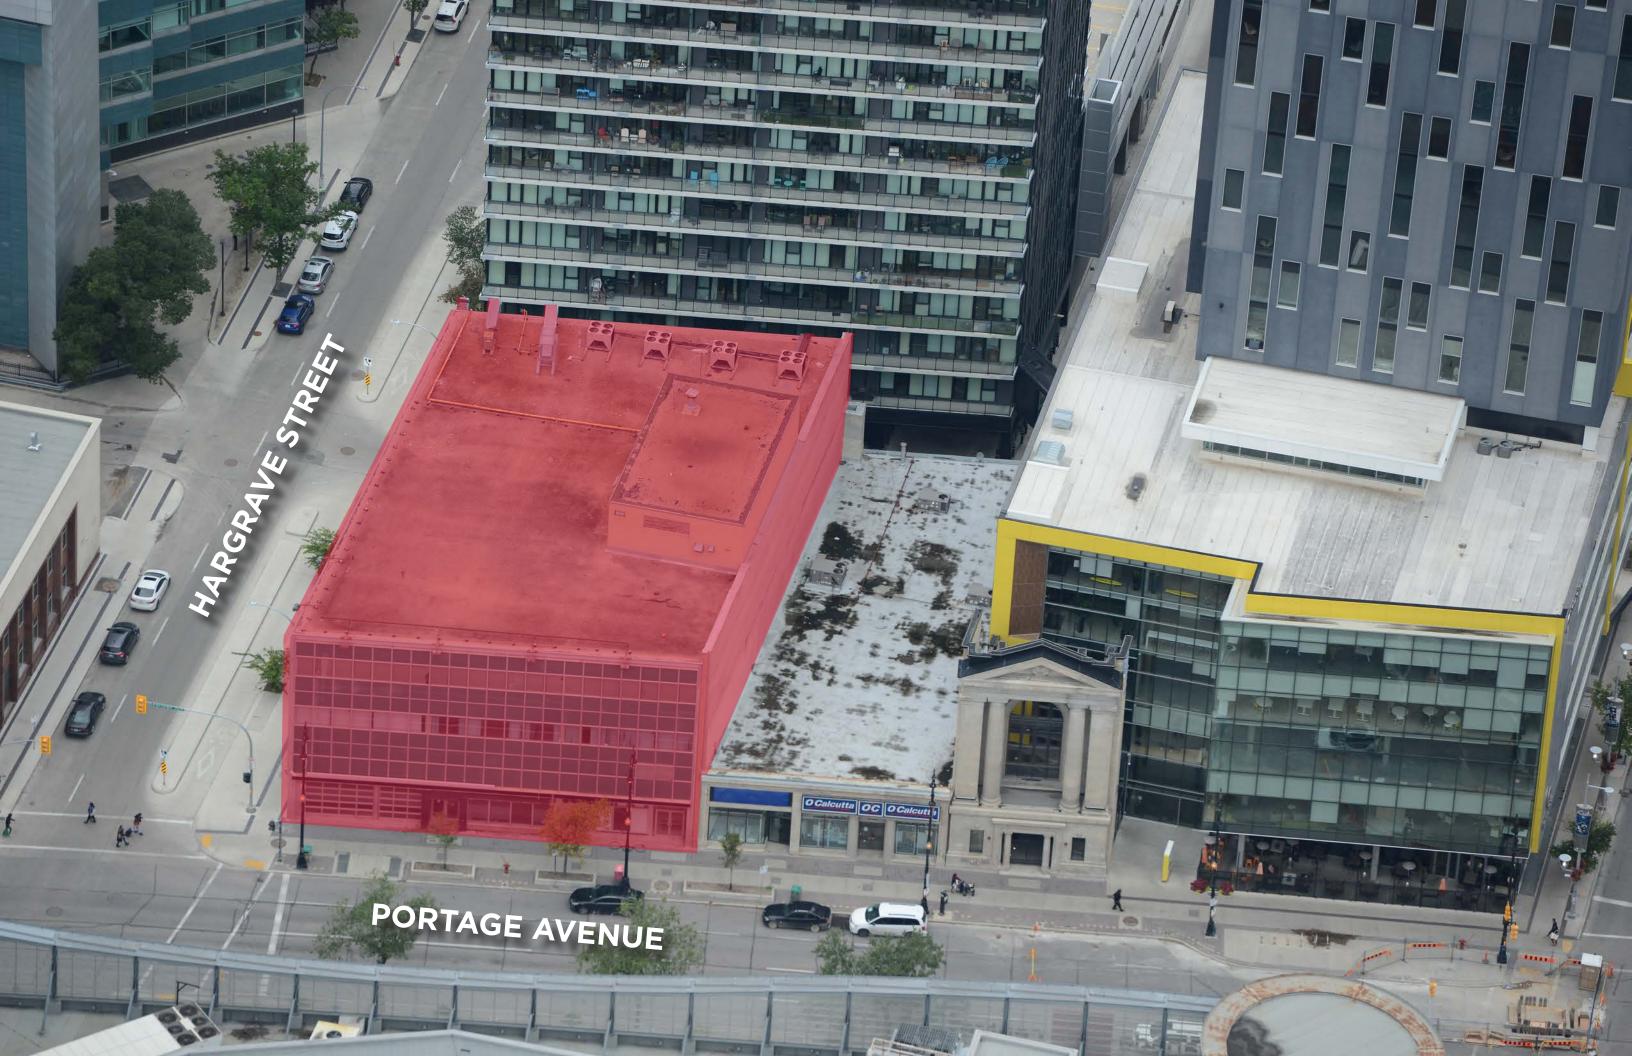

# **323 PORTAGE AVENUE**

## PROPERTY HIGHLIGHTS

- 3-Storey Office/Retail/Mixed-Use Commercial Building For Sale
- Unique Investor or Owner/Occupier Opportunity
- Great potential for conversion to self storage or other alternative uses
- Ideally located directly across from the Canada Life Centre in the heart of the Sport, Hospitality & Entertainment District (SHED) in Downtown Winnipeg
- (+/-) 38,640 sf spanning 3-Storeys plus additional (+/-) 11,180 sf basement
- Zoning: M Multiple Use

## PROPERTY DETAILS

| Address                       | 3-Storey Office/Retail/Mixed-<br>Use Commercial Building                       |
|-------------------------------|--------------------------------------------------------------------------------|
| Legal Description             | LOTS 420 AND 421 BLOCK 3<br>PLAN 129 WLTO (W DIV)<br>IN RL 1 PARISH OF ST JOHN |
| Civic Address                 | 323 Portage Avenue                                                             |
| Year Built                    | 1955                                                                           |
| Total Rentable Area (sq. ft.) | (+/-) 38,640 Sq. ft.<br>plus (+/-) 11,180 Sq. Ft.<br>Basement                  |
| Typical Floor Plate           | (+/-) 10,586 Sq. ft.                                                           |
| Occupancy                     | Vacant                                                                         |
| Zoning                        | M - Multiple Use                                                               |
| Number of Storeys             | 3                                                                              |
| Site Area                     | 11,362 Sq. Ft.                                                                 |
| Property Taxes (2023)         | \$72,313.50                                                                    |