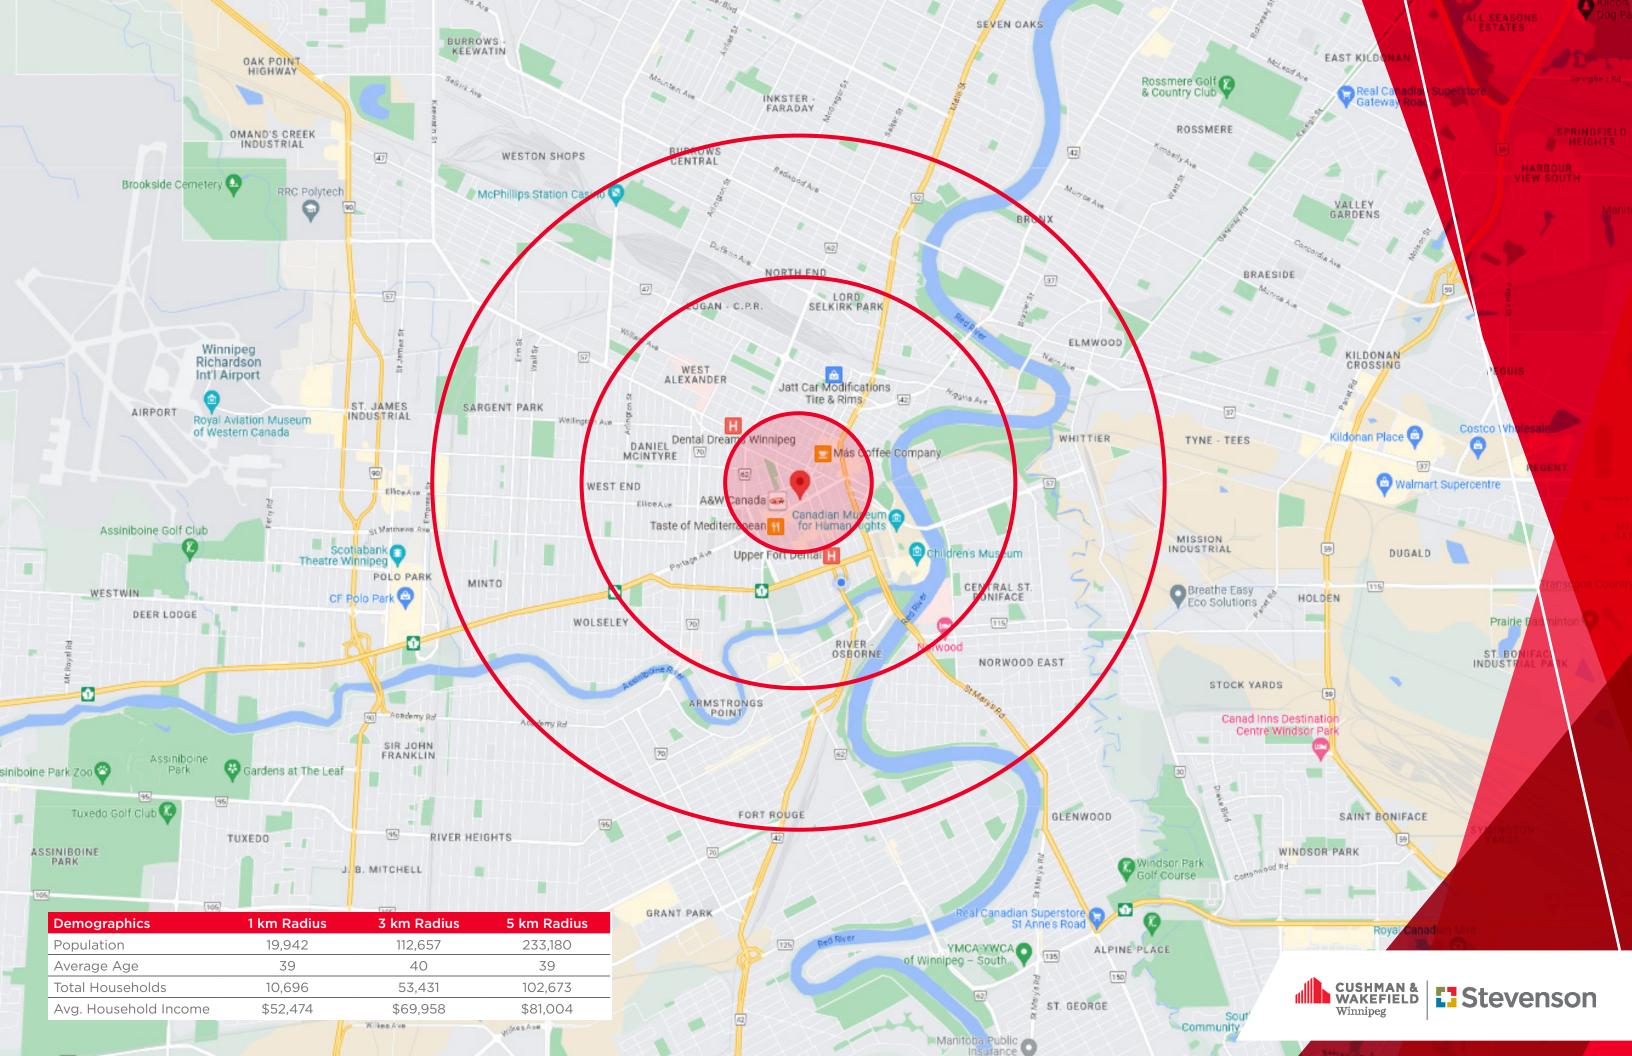

+/-) 38,640 Sq. ft.<br>plus (+/-) 11,180 Sq. Ft.<br>Basement                  |
| Typical Floor Plate           | (+/-) 10,586 Sq. ft.                                                           |
| Occupancy                     | Vacant                                                                         |
| Zoning                        | M - Multiple Use                                                               |
| Number of Storeys             | 3                                                                              |
| Site Area                     | 11,362 Sq. Ft.                                                                 |
| Property Taxes (2023)         | \$72,313.50                                                                    |

List Price: \$2,650,000







#### MAIN FLOOR PLAN



#### SECOND FLOOR PLAN



#### THIRD FLOOR PLAN









#### BASEMENT FLOOR PLAN



#### MEZZANINE FLOOR PLAN