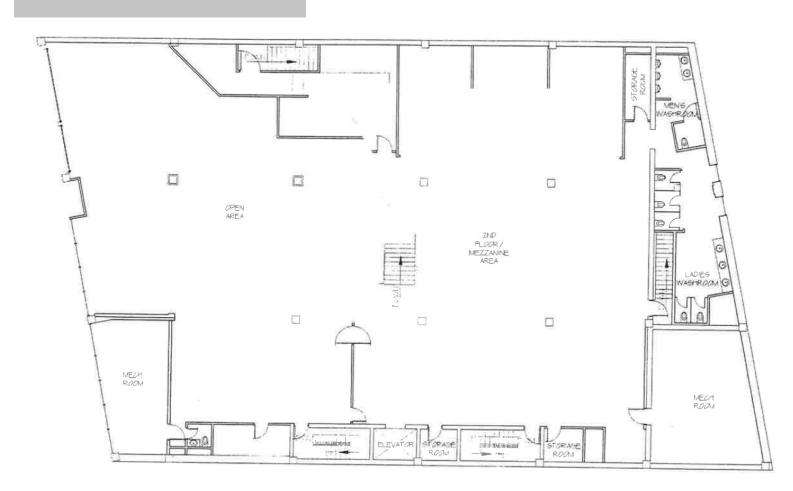

|
| Occupancy                     | Vacant                                                                         |
| Zoning                        | M - Multiple Use                                                               |
| Number of Storeys             | 3                                                                              |
| Site Area                     | 11,362 Sq. Ft.                                                                 |
| Property Taxes (2023)         | \$72,313.50                                                                    |

List Price: \$2,650,000







#### MAIN FLOOR PLAN



#### SECOND FLOOR PLAN



#### THIRD FLOOR PLAN









#### BASEMENT FLOOR PLAN



#### MEZZANINE FLOOR PLAN