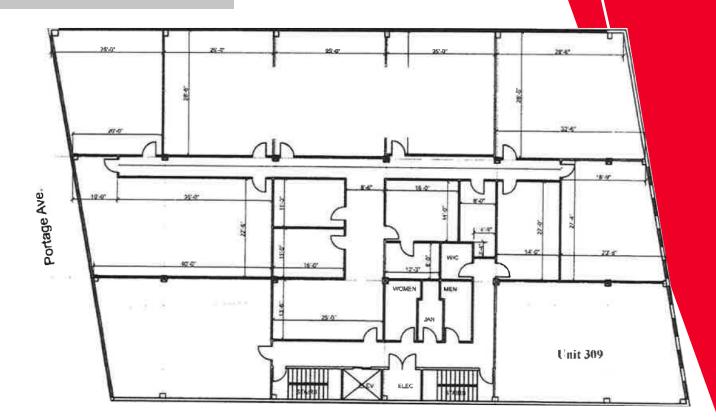

|
| Typical Floor Plate           | (+/-) 10,586 Sq. ft.                                                           |
| Occupancy                     | Vacant                                                                         |
| Zoning                        | M - Multiple Use                                                               |
| Number of Storeys             | 3                                                                              |
| Site Area                     | 11,362 Sq. Ft.                                                                 |
| Property Taxes (2023)         | \$72,313.50                                                                    |

List Price: \$2,650,000







#### MAIN FLOOR PLAN



#### SECOND FLOOR PLAN



#### THIRD FLOOR PLAN









#### BASEMENT FLOOR PLAN



#### MEZZANINE FLOOR PLAN