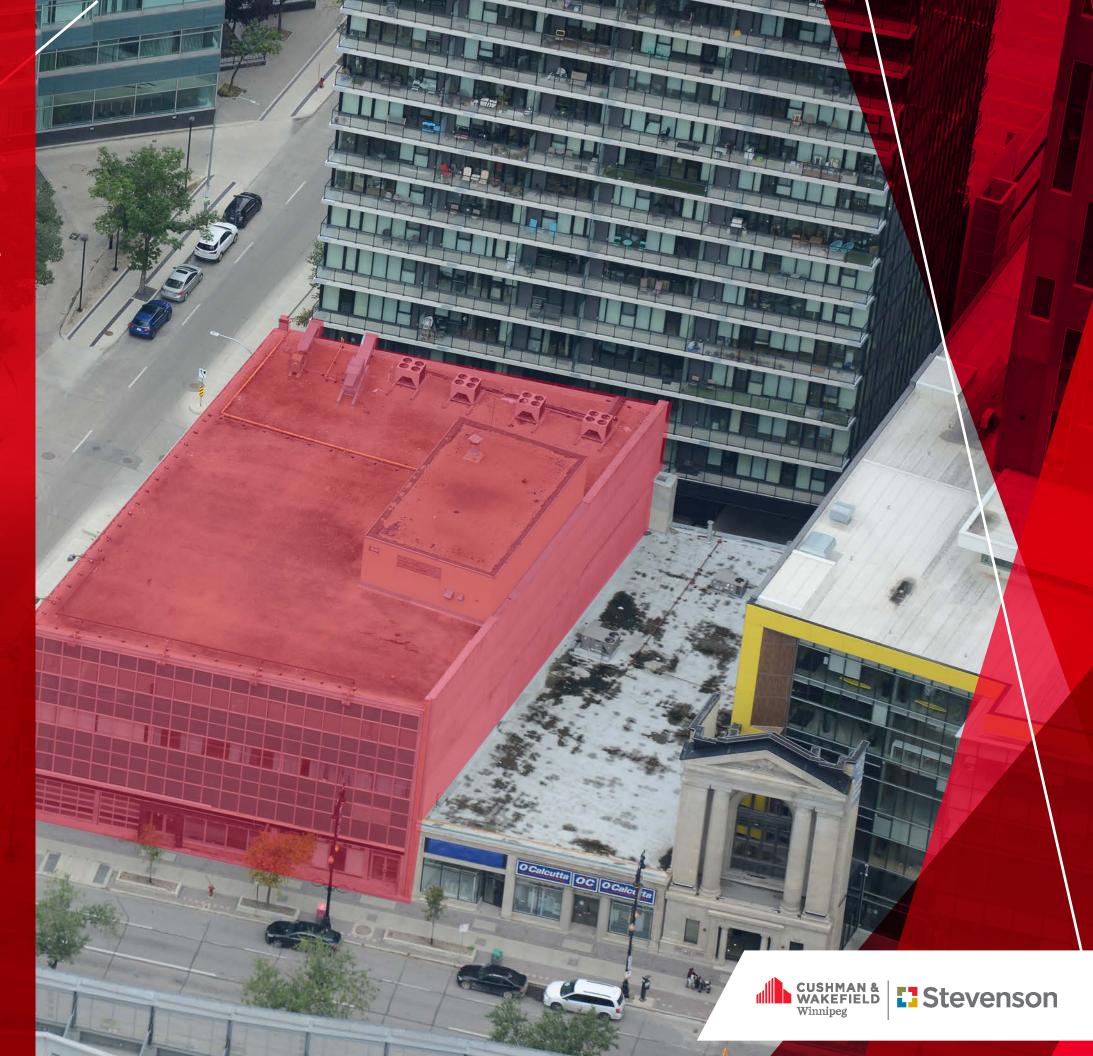

## PROPERTY HIGHLIGHTS

- 3-Storey Office/Retail/Mixed-Use Commercial Building For Sale
- Unique Investor or Owner/Occupier Opportunity
- Great potential for conversion to self storage or other alternative uses
- Ideally located directly across from the Canada Life Centre in the heart of the Sport, Hospitality & Entertainment District (SHED) in Downtown Winnipeg
- (+/-) 38,640 sf spanning 3-Storeys plus additional (+/-) 11,180 sf basement
- Zoning: M Multiple Use

## PROPERTY DETAILS

| Address                       | 3-Storey Office/Retail/Mixed-<br>Use Commercial Building                       |
|-------------------------------|--------------------------------------------------------------------------------|
| Legal Description             | LOTS 420 AND 421 BLOCK 3<br>PLAN 129 WLTO (W DIV)<br>IN RL 1 PARISH OF ST JOHN |
| Civic Address                 | 323 Portage Avenue                                                             |
| Year Built                    | 1955                                                                           |
| Total Rentable Area (sq. ft.) | (+/-) 38,640 Sq. ft.<br>plus (+/-) 11,180 Sq. Ft.<br>Basement                  |
| Typical Floor Plate           | (+/-) 10,586 Sq. ft.                                                           |
| Occupancy                     | Vacant                                                                         |
| Zoning                        | M - Multiple Use                                                               |
| Number of Storeys             | 3                                                                              |
| Site Area                     | 11,362 Sq. Ft.                                                                 |
| Property Taxes (2023)         | \$72,313.50                                                                    |