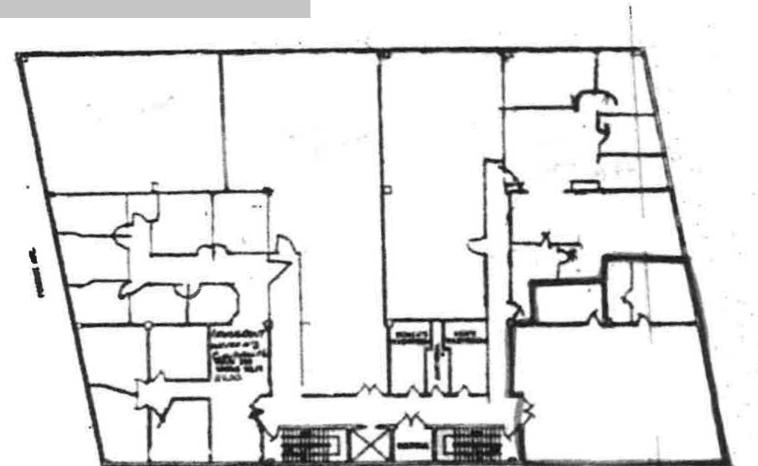

| (+/-) 10,586 Sq. ft.                                                           |
| Occupancy                     | Vacant                                                                         |
| Zoning                        | M - Multiple Use                                                               |
| Number of Storeys             | 3                                                                              |
| Site Area                     | 11,362 Sq. Ft.                                                                 |
| Property Taxes (2023)         | \$72,313.50                                                                    |

List Price: \$2,650,000







#### MAIN FLOOR PLAN



#### SECOND FLOOR PLAN



#### THIRD FLOOR PLAN









#### BASEMENT FLOOR PLAN



#### MEZZANINE FLOOR PLAN