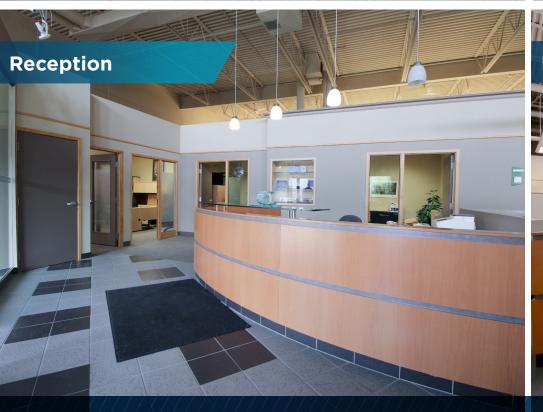

### **PROPERTY HIGHLIGHTS**

(+/-) 8,787 SF AVAILABLE

PROVENCHER BOULEVARD

- Extremely well-built building located in the beautiful St. Boniface area, fronting Provencher Boulevard
- Excellent exposure along Provencher Boulevard, close to the many shops, cafés and amenities in the heart of St. Boniface
- Turn-key office space includes a grand entrance and reception, 2 large boardrooms, 1 meeting room, 8 private offices, 2 open cubicle workspaces, a large lunch room, and gender-specific washrooms with showers
- High ceilings with minimal pillars make the space suitable for office, retail, or uses that include a combination of retail and production
- Tremendous on-site parking including a large lot to the West and parking along the rear of the property