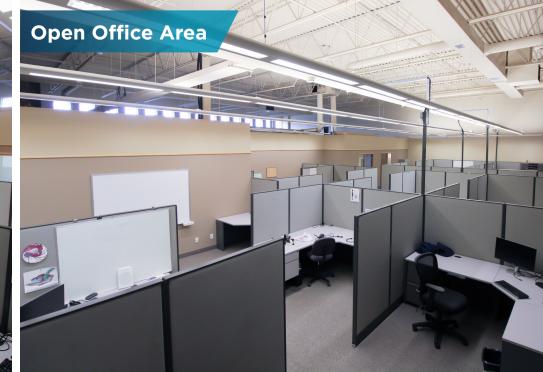

### **PROPERTY HIGHLIGHTS**

(+/-) 8,787 SF AVAILABLE

PROVENCHER BOULEVARD

- Extremely well-built building located in the beautiful St. Boniface area, fronting Provencher Boulevard
- Excellent exposure along Provencher Boulevard, close to the many shops, cafés and amenities in the heart of St. Boniface
- Turn-key office space includes a grand entrance and reception, 2 large boardrooms, 1 meeting room, 8 private offices, 2 open cubicle workspaces, a large lunch room, and gender-specific washrooms with showers
- High ceilings with minimal pillars make the space suitable for office, retail, or uses that include a combination of retail and production
- Tremendous on-site parking including a large lot to the West and parking along the rear of the property