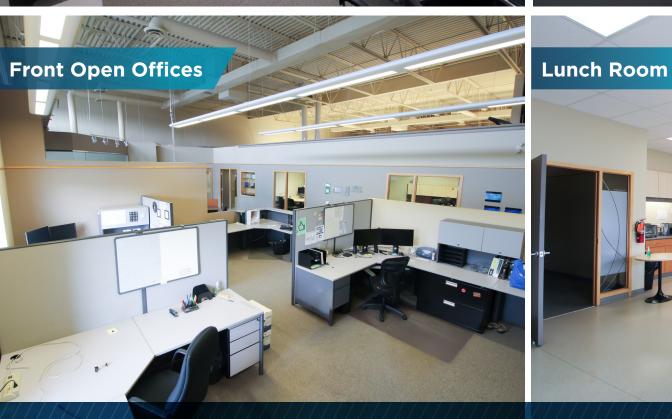

### **PROPERTY HIGHLIGHTS**

(+/-) 8,787 SF AVAILABLE

PROVENCHER BOULEVARD

- Extremely well-built building located in the beautiful St. Boniface area, fronting Provencher Boulevard
- Excellent exposure along Provencher Boulevard, close to the many shops, cafés and amenities in the heart of St. Boniface
- Turn-key office space includes a grand entrance and reception, 2 large boardrooms, 1 meeting room, 8 private offices, 2 open cubicle workspaces, a large lunch room, and gender-specific washrooms with showers
- High ceilings with minimal pillars make the space suitable for office, retail, or uses that include a combination of retail and production
- Tremendous on-site parking including a large lot to the West and parking along the rear of the property