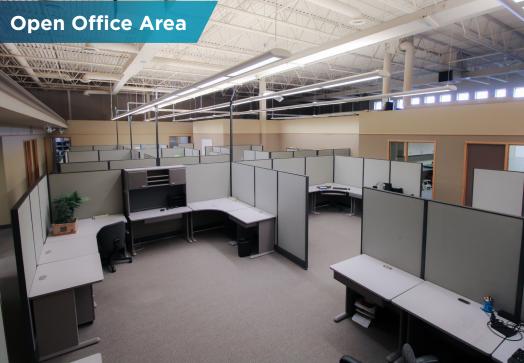

### **PROPERTY HIGHLIGHTS**

(+/-) 8,787 SF AVAILABLE

PROVENCHER BOULEVARD

- Extremely well-built building located in the beautiful St. Boniface area, fronting Provencher Boulevard
- Excellent exposure along Provencher Boulevard, close to the many shops, cafés and amenities in the heart of St. Boniface
- Turn-key office space includes a grand entrance and reception, 2 large boardrooms, 1 meeting room, 8 private offices, 2 open cubicle workspaces, a large lunch room, and gender-specific washrooms with showers
- High ceilings with minimal pillars make the space suitable for office, retail, or uses that include a combination of retail and production
- Tremendous on-site parking including a large lot to the West and parking along the rear of the property