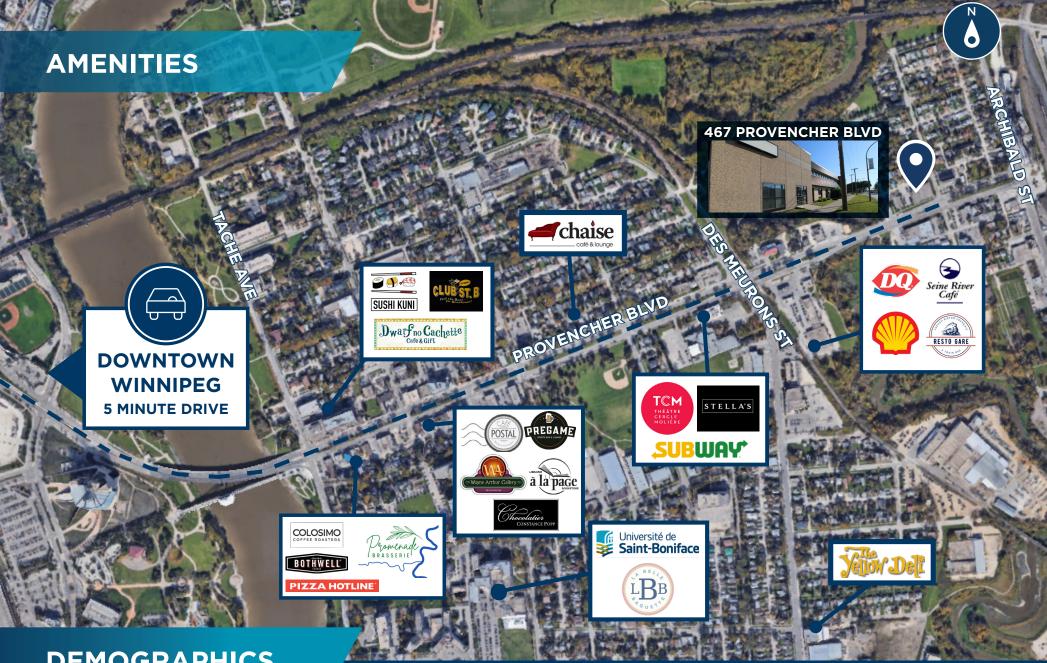

### **PROPERTY HIGHLIGHTS**

(+/-) 8,787 SF AVAILABLE

PROVENCHER BOULEVARD

- Extremely well-built building located in the beautiful St. Boniface area, fronting Provencher Boulevard
- Excellent exposure along Provencher Boulevard, close to the many shops, cafés and amenities in the heart of St. Boniface
- Turn-key office space includes a grand entrance and reception, 2 large boardrooms, 1 meeting room, 8 private offices, 2 open cubicle workspaces, a large lunch room, and gender-specific washrooms with showers
- High ceilings with minimal pillars make the space suitable for office, retail, or uses that include a combination of retail and production
- Tremendous on-site parking including a large lot to the West and parking along the rear of the property

### DEMOGRAPHICS

**3 KM RADIUS** 

DAYTIME POPULATION 147,679

AVERAGE AGE

39

AVERAGE HOUSEHOLD INCOME

\$70,644

DRIVE BY TRAFFIC 33,500