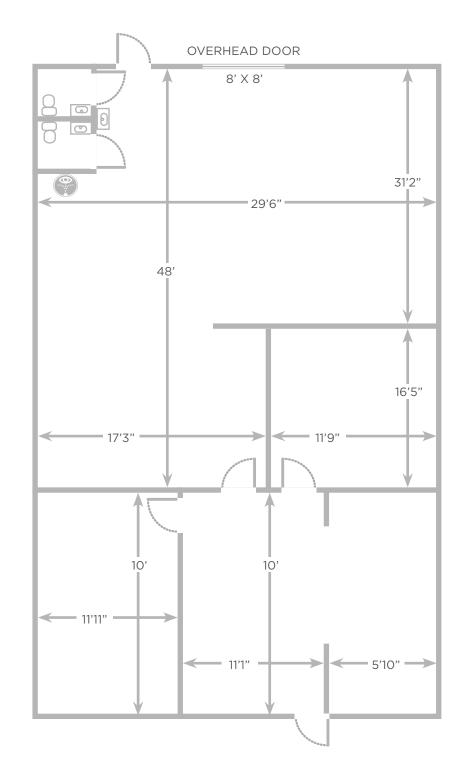

### (+/-) 1,800 SF AVAILABLE

100 000 000 SEM

 Located on the corner of Johnson Avenue and Levis Street close to Chalmers Ave and Watt Street

- Office/ warehouse space with one private office, reception area and boardroom/ meeting room
- Warehouse space has 1 grade level loading door
- Zoned: M1