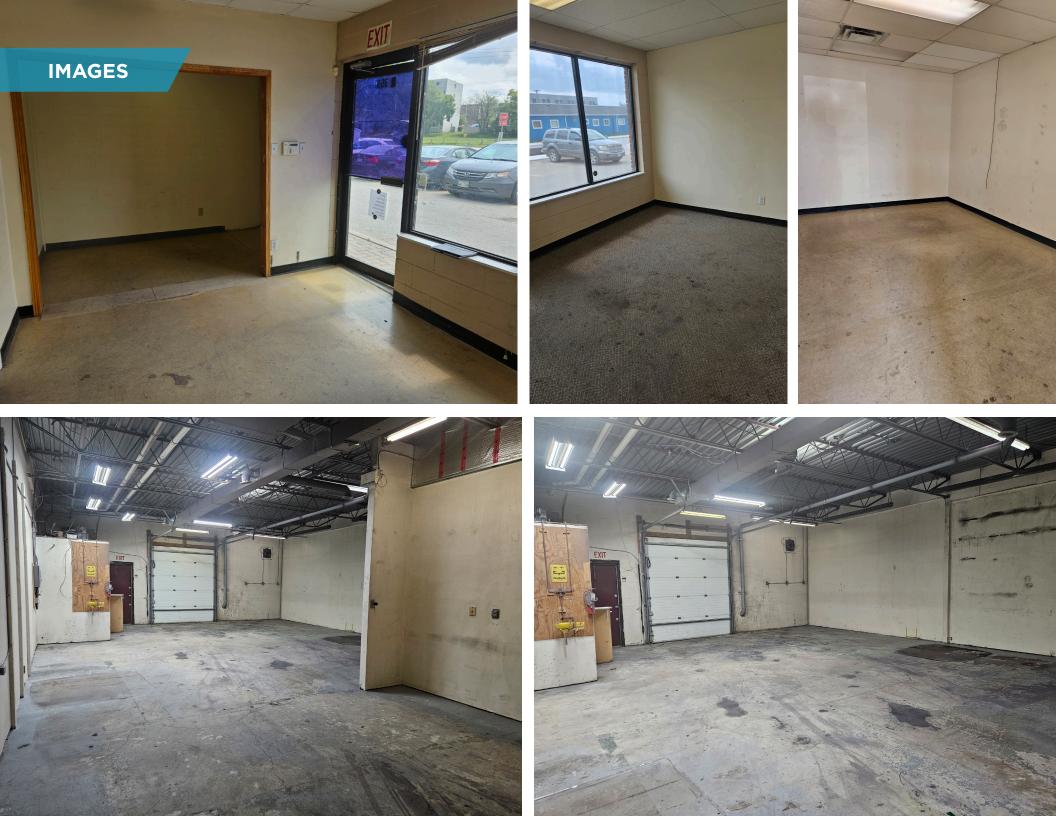

# **PROPERTY HIGHLIGHTS**

LEVIS ST

### (+/-) 1,800 SF AVAILABLE

100 000 000 SEM

 Located on the corner of Johnson Avenue and Levis Street close to Chalmers Ave and Watt Street

- Office/ warehouse space with one private office, reception area and boardroom/ meeting room
- Warehouse space has 1 grade level loading door
- Zoned: M1