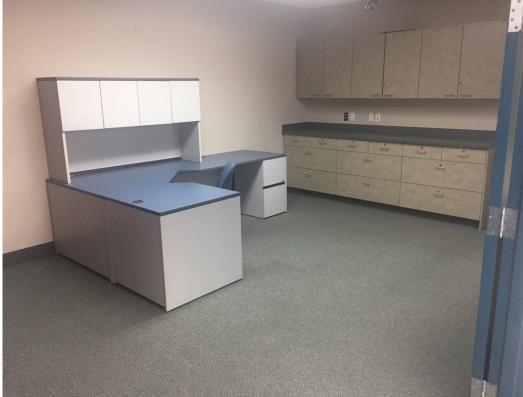

### **PROPERTY HIGHLIGHTS**

- Located on the corner of Paramount Road and Keewatin Street in the heart of Inkster Industrial Park
- Features include multiple offices, kitchenette, large filing area, and open work area
- Fully furnished office space
- Spacious floorplan gives the option to customize the space as needed
- Excellent on-site parking
- Close proximity to Route 90, Inkster Boulevard and McPhillips Street
- Located on a (+/-) 1.4 acre lot