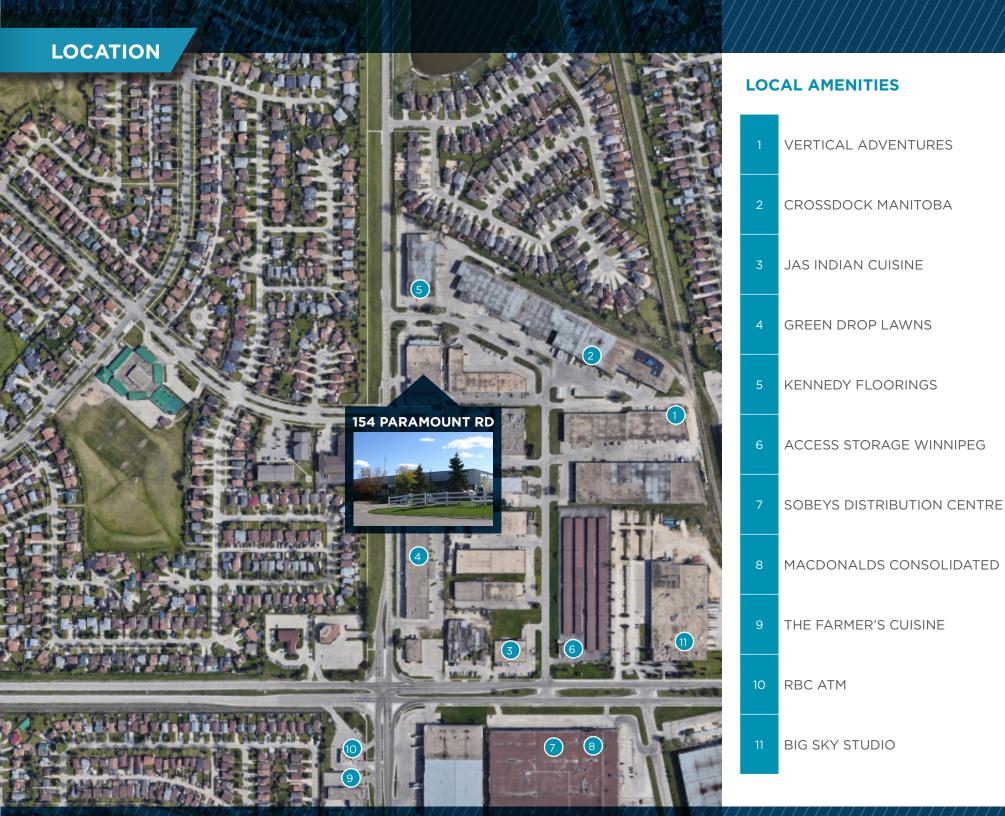

### **PROPERTY HIGHLIGHTS**

- Located on the corner of Paramount Road and Keewatin Street in the heart of Inkster Industrial Park
- Features include multiple offices, kitchenette, large filing area, and open work area
- Fully furnished office space
- Spacious floorplan gives the option to customize the space as needed
- Excellent on-site parking
- Close proximity to Route 90, Inkster Boulevard and McPhillips Street
- Located on a (+/-) 1.4 acre lot