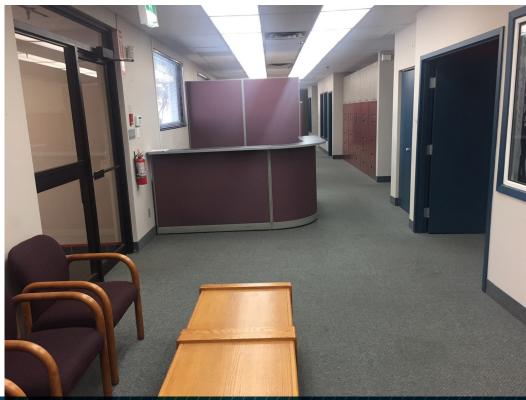

### **PROPERTY HIGHLIGHTS**

- Located on the corner of Paramount Road and Keewatin Street in the heart of Inkster Industrial Park
- Features include multiple offices, kitchenette, large filing area, and open work area
- Fully furnished office space
- Spacious floorplan gives the option to customize the space as needed
- Excellent on-site parking
- Close proximity to Route 90, Inkster Boulevard and McPhillips Street
- Located on a (+/-) 1.4 acre lot