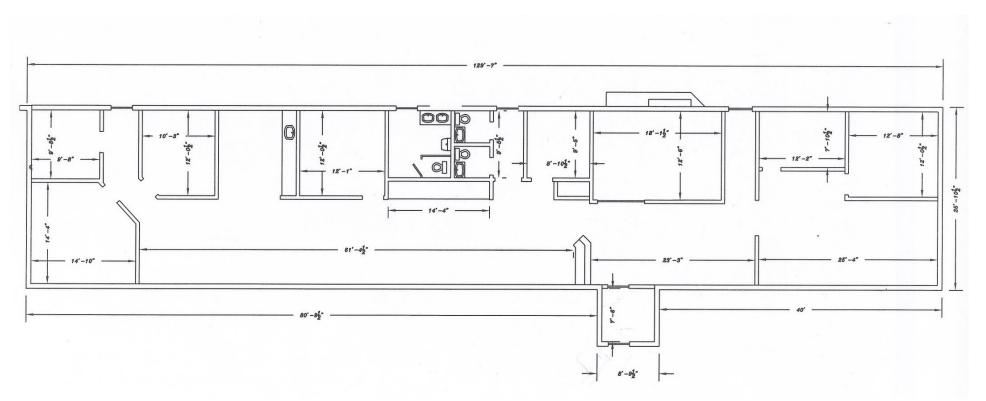

dent & Principal T 204 928 5009 C 204 990 4800 murray.goodman@cwstevenson.ca

#### CHRIS MACSYMIC Executive Vice President & Principal

Chris Macsymic Personal Real Estate Corporation T 204 928 5019 C 204 997 6547 chris.macsymic@cwstevenson.ca





### **PROPERTY HIGHLIGHTS**

- Located on the corner of Paramount Road and Keewatin Street in the heart of Inkster Industrial Park
- Features include multiple offices, kitchenette, large filing area, and open work area
- Fully furnished office space
- Spacious floorplan gives the option to customize the space as needed
- Excellent on-site parking
- Close proximity to Route 90, Inkster Boulevard and McPhillips Street
- Located on a (+/-) 1.4 acre lot

#### **LEASE RATE:** \$15.00 PSF GROSS

#### (+/-) 3,400 SF AVAILABLE













FLOORPLAN





\*Approximated Floor Plan

#### CONTACT

MURRAY GOODMAN Senior Vice President & Principal T 204 928 5009 C 204 990 4800 murray.goodman@cwstevenson.ca

#### CHRIS MACSYMIC Executive Vice President & Principal

Chris Macsymic Personal Real Estate Corporation T 204 928 5019 C 204 997 6547 chris.macsymic@cwstevenson.ca



Independently Owned and Operated / A Member of the Cushman & Wakefield Alliance ©2024 Cushman & Wakefield. All rights reserved. The information contained in this communication is strictly confidential. This information has been obtained from sources believed to be reliable but has not been verified. NO WARRANTY OR REPRESENTATION, EXPRESS OR IMPLIED, IS MADE AS TO THE CONDITION OF THE PROPERTY (OR PROPERTIES) REFERENCED HEREIN OR AS TO THE ACCURACY OR COMPLETENESS OF THE INF