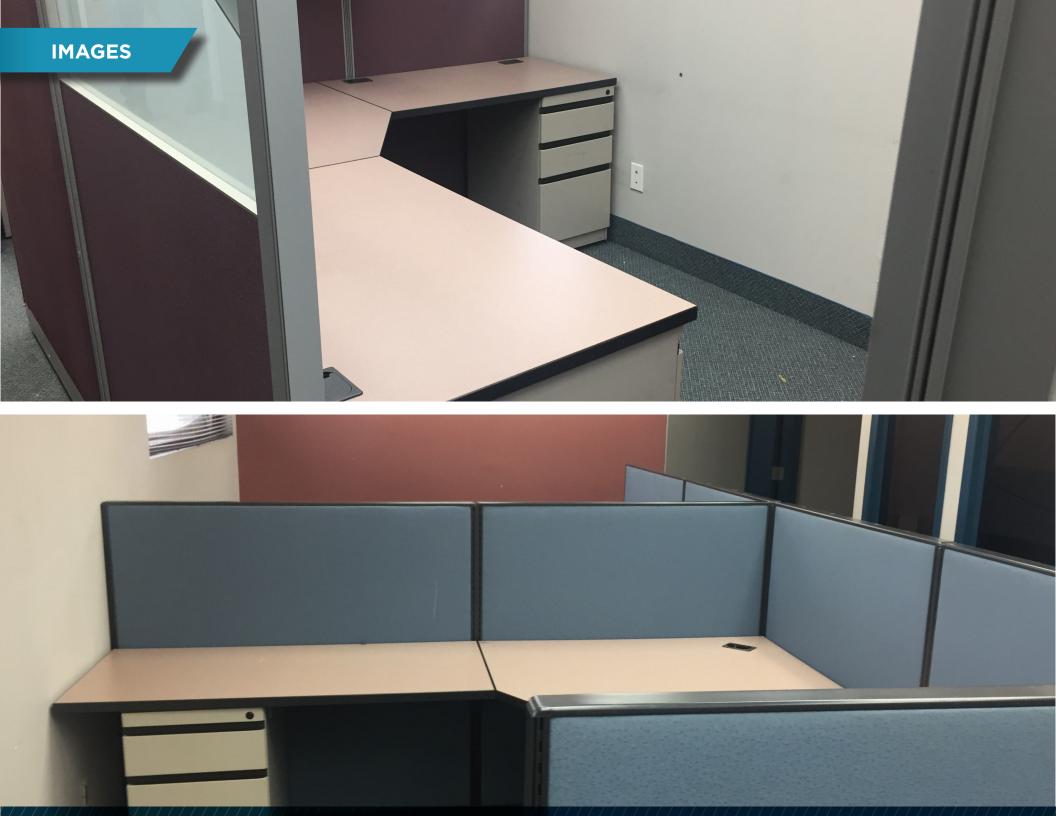

### **PROPERTY HIGHLIGHTS**

- Located on the corner of Paramount Road and Keewatin Street in the heart of Inkster Industrial Park
- Features include multiple offices, kitchenette, large filing area, and open work area
- Fully furnished office space
- Spacious floorplan gives the option to customize the space as needed
- Excellent on-site parking
- Close proximity to Route 90, Inkster Boulevard and McPhillips Street
- Located on a (+/-) 1.4 acre lot