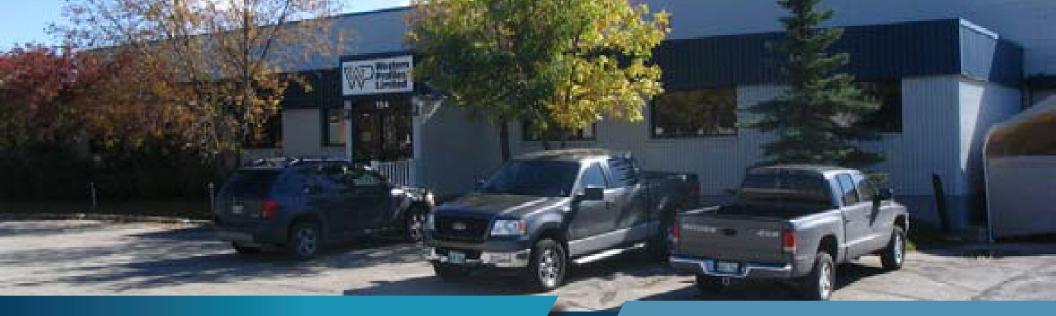

## (+/-) 3,400 SF OFFICE SPACE ON PARAMOUNT ROAD

### **PROPERTY HIGHLIGHTS**

- Located on the corner of Paramount Road and Keewatin Street in the heart of Inkster Industrial Park
- Features include multiple offices, kitchenette, large filing area, and open work area
- Fully furnished office space
- Spacious floorplan gives the option to customize the space as needed
- Excellent on-site parking
- Close proximity to Route 90, Inkster Boulevard and McPhillips Street
- Located on a (+/-) 1.4 acre lot