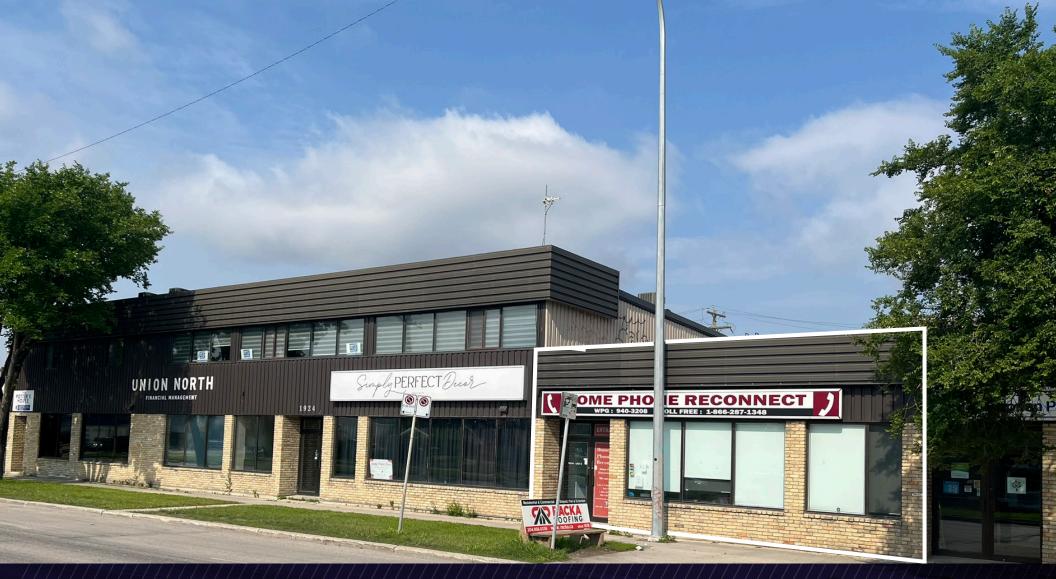

**PROPERTY HIGHLIGHTS** 

 Retail/Office opportunity on Main Street between Leila Avenue and Partridge Avenue

• Interior features one private office, large open area and a kitchenette

 Three reserved parking stalls at rear of the building with street parking in front

• Excellent access to major public transportation routes

• Head lease expiry June 30, 2026

**LEASE RATE:** \$13.55 - \$13.90 PSF

**CAM & TAX:** \$7.55 PSF (EST. 2025)