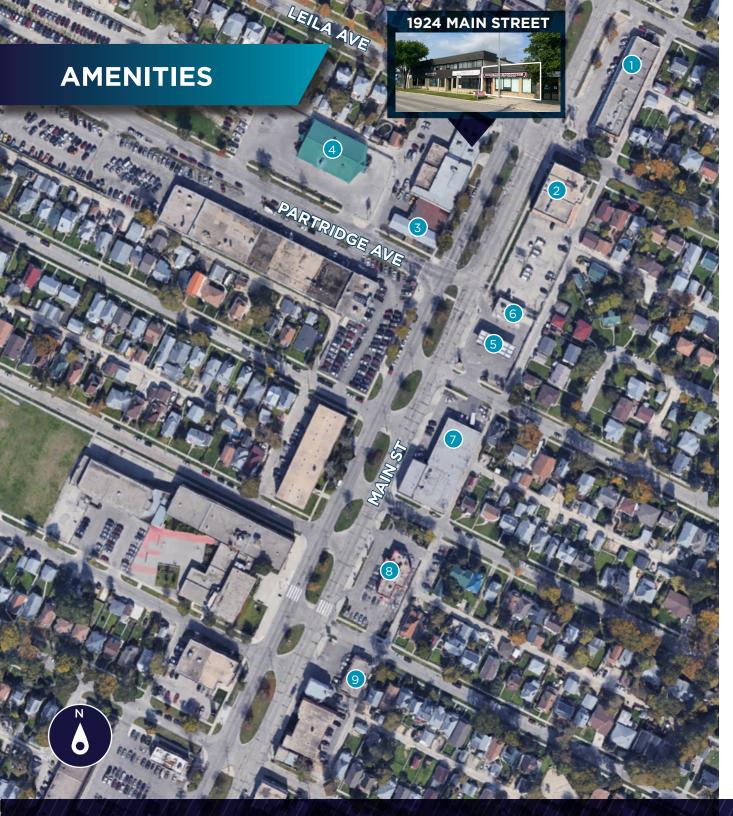

## **LOCAL AMENITIES**

- 1 DOMINO'S PIZZA
- 2 GOLDEN BOY BISTRO
- 3 CARPET VALUE STORES
- 4 THE DOLPHIN CAR WASH
- SHELL
- 6 BMO
- 7 PISTON RING
- 8 MCDONALD'S
- 9 7-ELEVEN