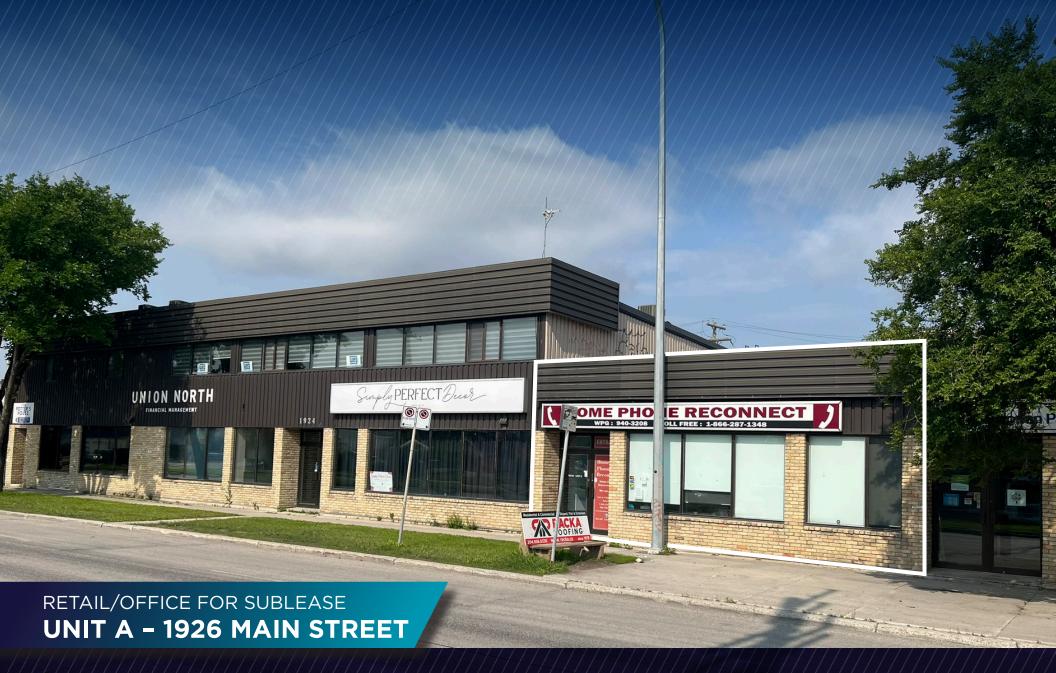

**PROPERTY HIGHLIGHTS** 

 Retail/Office opportunity on Main Street between Leila Avenue and Partridge Avenue

• Interior features one private office, large open area and a kitchenette

 Three reserved parking stalls at rear of the building with street parking in front

• Excellent access to major public transportation routes

• Head lease expiry June 30, 2026

**LEASE RATE:** \$13.55 - \$13.90 PSF

**CAM & TAX:** \$7.55 PSF (EST. 2025)