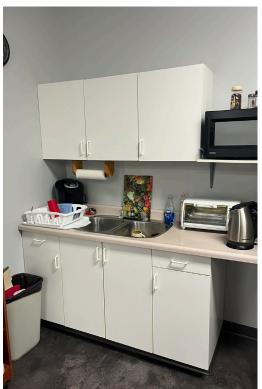

**PROPERTY HIGHLIGHTS** 

 Retail/Office opportunity on Main Street between Leila Avenue and Partridge Avenue

• Interior features one private office, large open area and a kitchenette

 Three reserved parking stalls at rear of the building with street parking in front