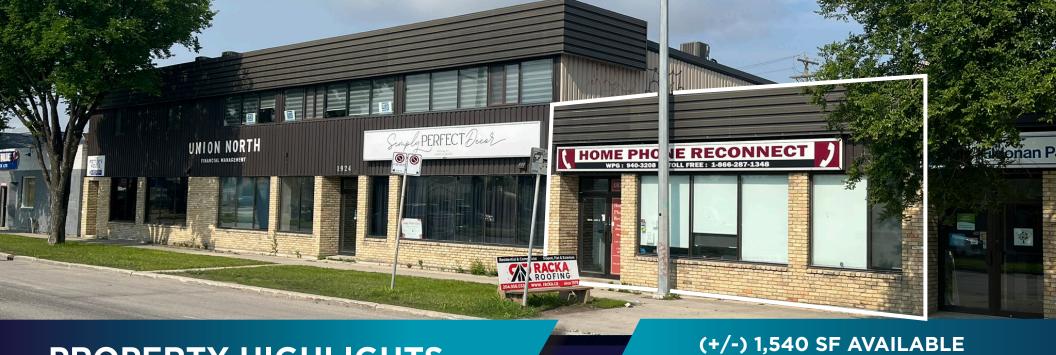

**PROPERTY HIGHLIGHTS** 

 Retail/Office opportunity on Main Street between Leila Avenue and Partridge Avenue

• Interior features one private office, large open area and a kitchenette

 Three reserved parking stalls at rear of the building with street parking in front

• Excellent access to major public transportation routes

• Head lease expiry June 30, 2026

**LEASE RATE:** \$13.55 - \$13.90 PSF

**CAM & TAX:** \$7.55 PSF (EST. 2025)