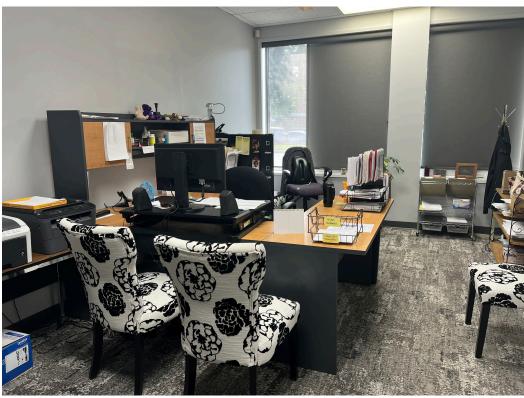

**PROPERTY HIGHLIGHTS** 

 Retail/Office opportunity on Main Street between Leila Avenue and Partridge Avenue

• Interior features one private office, large open area and a kitchenette

 Three reserved parking stalls at rear of the building with street parking in front

• Excellent access to major public transportation routes

• Head lease expiry June 30, 2026

**LEASE RATE:** \$13.55 - \$13.90 PSF

**CAM & TAX:** \$7.55 PSF (EST. 2025)