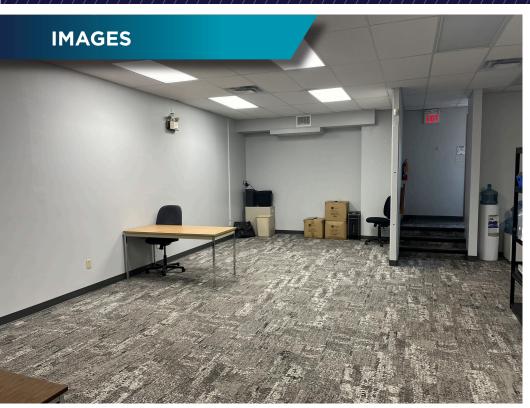

**PROPERTY HIGHLIGHTS** 

 Retail/Office opportunity on Main Street between Leila Avenue and Partridge Avenue

• Interior features one private office, large open area and a kitchenette

 Three reserved parking stalls at rear of the building with street parking in front