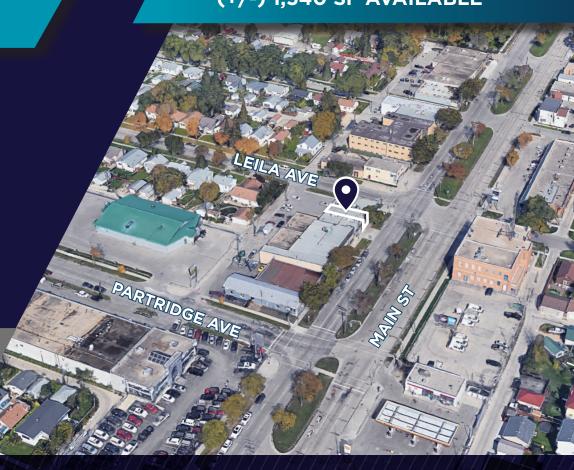

## **LOCAL AMENITIES**

- 1 DOMINO'S PIZZA
- 2 GOLDEN BOY BISTRO
- 3 CARPET VALUE STORES
- 4 THE DOLPHIN CAR WASH
- SHELL
- 6 BMO
- 7 PISTON RING
- 8 MCDONALD'S
- 9 7-ELEVEN