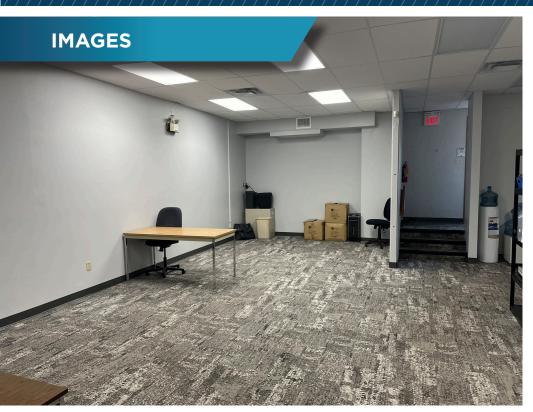

**PROPERTY HIGHLIGHTS** 

 Retail/Office opportunity on Main Street between Leila Avenue and Partridge Avenue

• Interior features one private office, large open area and a kitchenette

• Three reserved parking stalls at rear of the building with street parking in front