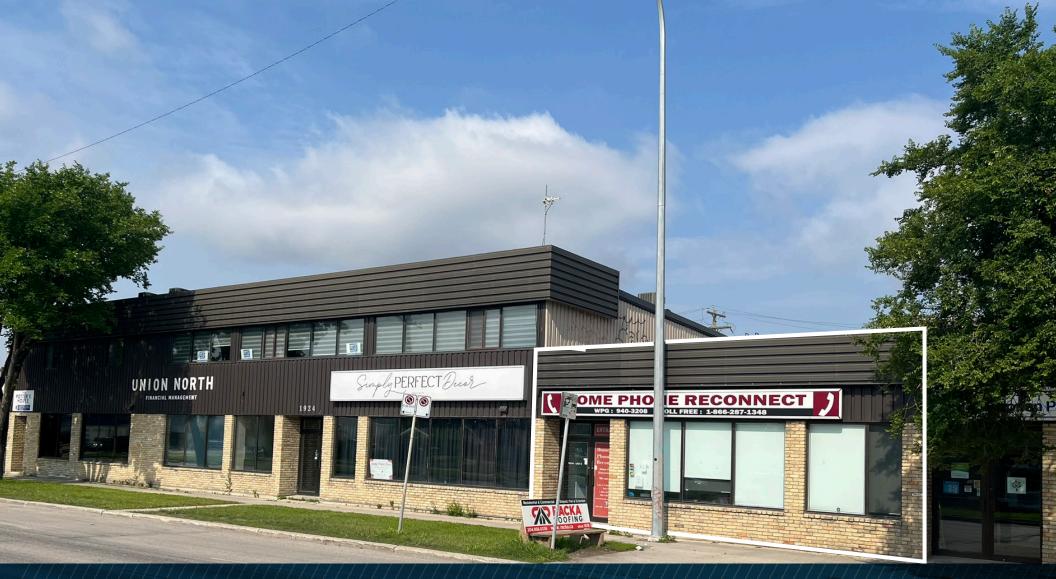

**PROPERTY HIGHLIGHTS** 

 Retail/Office opportunity on Main Street between Leila Avenue and Partridge Avenue

• Interior features one private office, large open area and a kitchenette

• Three reserved parking stalls at rear of the building with street parking in front

• Excellent access to major public transportation routes

LEASE RATE: \$16.95 PSF

**CAM & TAX:** \$7.55 PSF (EST. 2024)