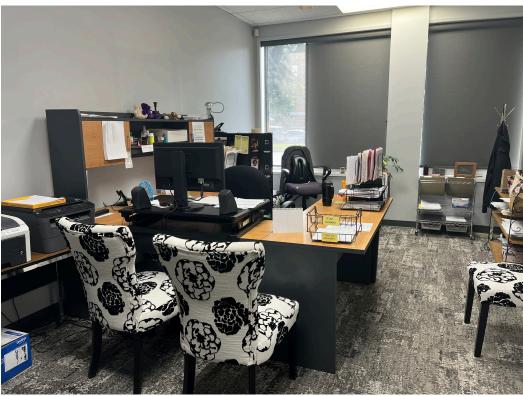

**PROPERTY HIGHLIGHTS** 

 Retail/Office opportunity on Main Street between Leila Avenue and Partridge Avenue

• Interior features one private office, large open area and a kitchenette

• Three reserved parking stalls at rear of the building with street parking in front