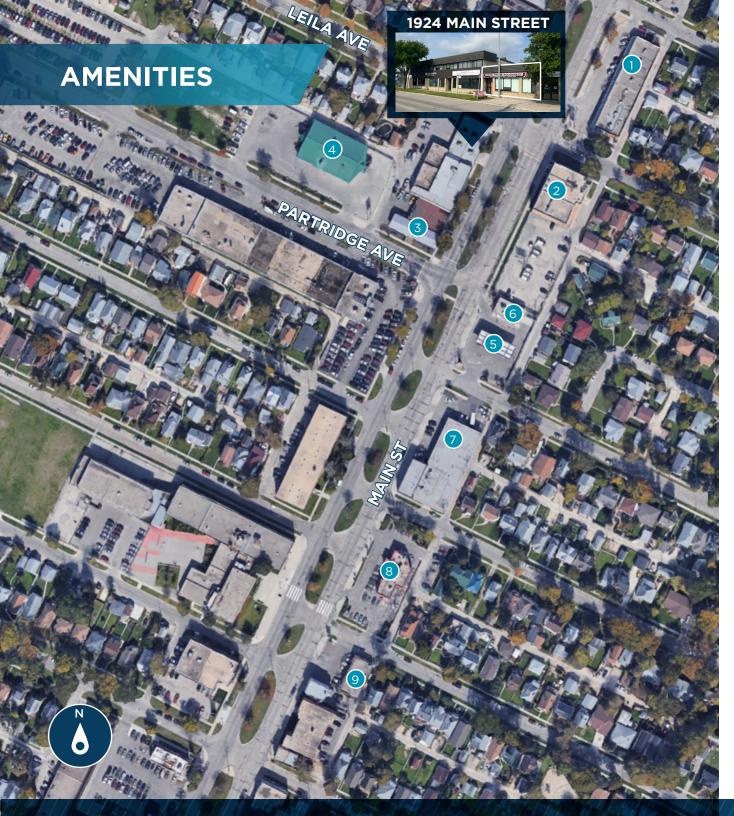

## **LOCAL AMENITIES**

- 1 DOMINO'S PIZZA
- 2 GOLDEN BOY BISTRO
- 3 CARPET VALUE STORES
- 4 THE DOLPHIN CAR WASH
- SHELL
- 6 BMO
- PISTON RING
- 8 MCDONALD'S
- 9 7-ELEVEN