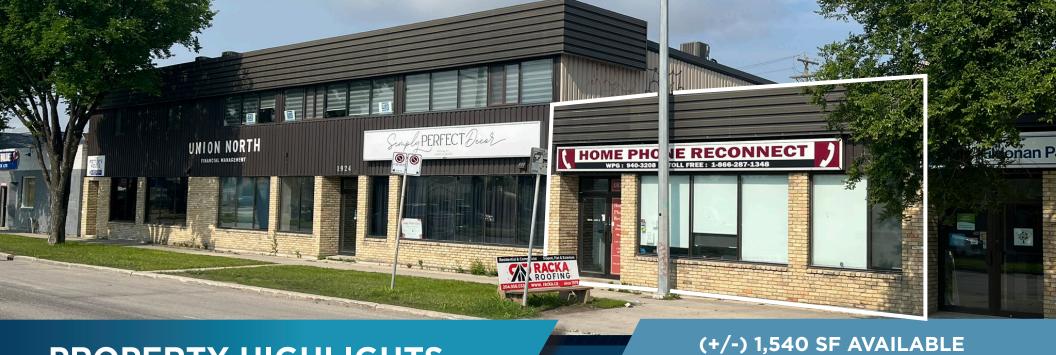

**PROPERTY HIGHLIGHTS** 

 Retail/Office opportunity on Main Street between Leila Avenue and Partridge Avenue

• Interior features one private office, large open area and a kitchenette

• Three reserved parking stalls at rear of the building with street parking in front

• Excellent access to major public transportation routes

LEASE RATE: \$16.95 PSF

**CAM & TAX:** \$7.55 PSF (EST. 2024)