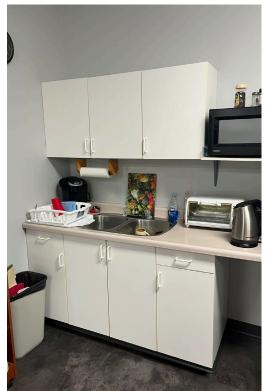

**PROPERTY HIGHLIGHTS** 

 Retail/Office opportunity on Main Street between Leila Avenue and Partridge Avenue

• Interior features one private office, large open area and a kitchenette

• Three reserved parking stalls at rear of the building with street parking in front