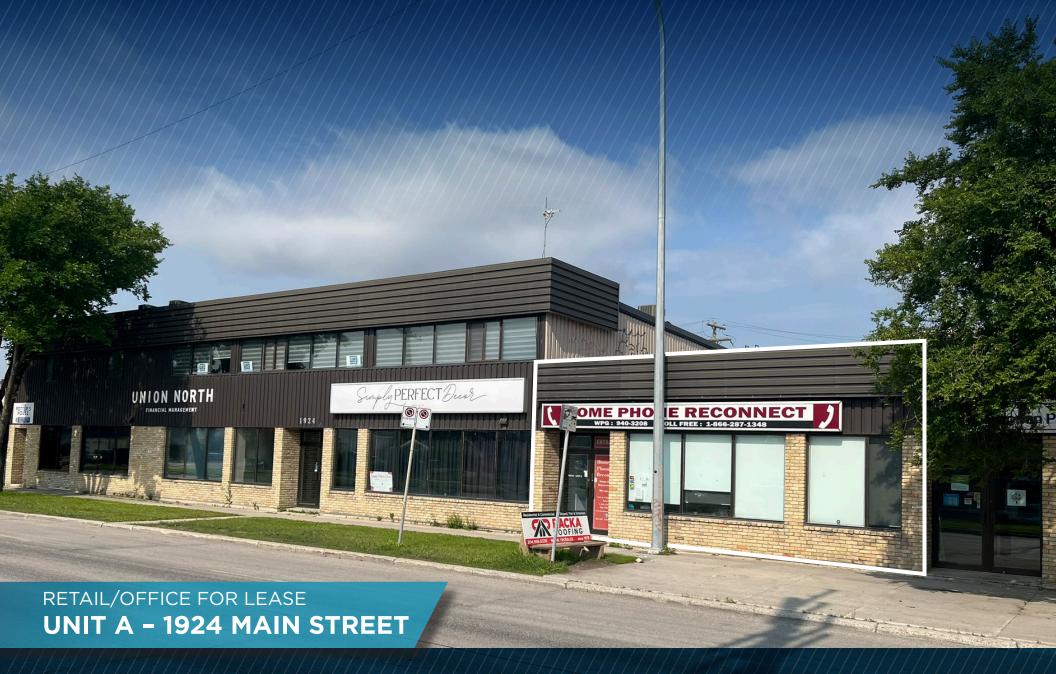

**PROPERTY HIGHLIGHTS** 

 Retail/Office opportunity on Main Street between Leila Avenue and Partridge Avenue

• Interior features one private office, large open area and a kitchenette

• Three reserved parking stalls at rear of the building with street parking in front

• Excellent access to major public transportation routes

LEASE RATE: \$16.95 PSF

**CAM & TAX:** \$7.55 PSF (EST. 2024)