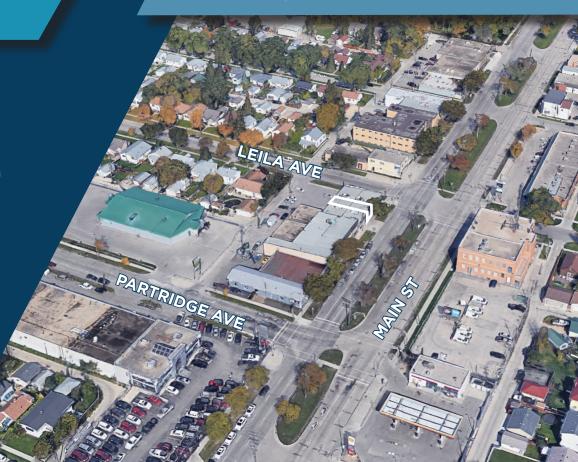

**PROPERTY HIGHLIGHTS** 

 Retail/Office opportunity on Main Street between Leila Avenue and Partridge Avenue

• Interior features one private office, large open area and a kitchenette

• Three reserved parking stalls at rear of the building with street parking in front

## **LOCAL AMENITIES**

- 1 DOMINO'S PIZZA
- 2 GOLDEN BOY BISTRO
- 3 CARPET VALUE STORES
- 4 THE DOLPHIN CAR WASH
- SHELL
- 6 BMO
- PISTON RING
- 8 MCDONALD'S
- 9 7-ELEVEN