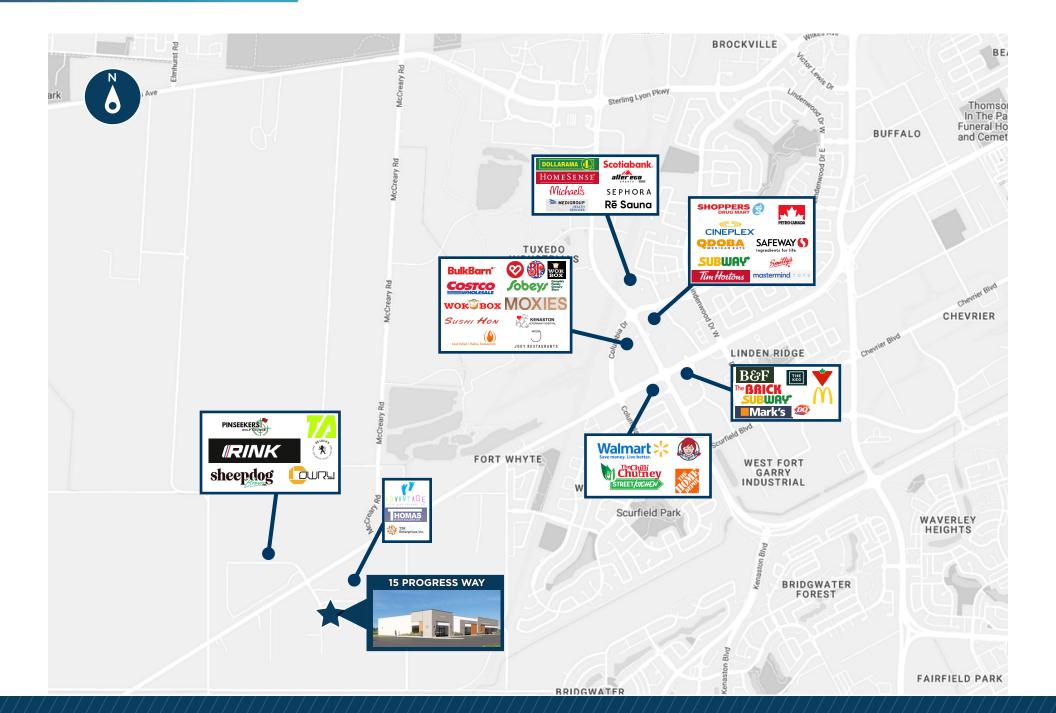

te
- Zoned ML, allowing for a multitude of uses to take advantage of the clinic's high-traffic nature

#### LEASE RATE: \$24.00 PSF

CAM & TAX: \$5.00 PSF (2024 EST.)

| Total Building Area: | 12,800 SF                                    |
|----------------------|----------------------------------------------|
| Available:           | (+/-) 3,400 - 6,800 SF (1 - 2 units)         |
| Leased:              | 6,000 SF                                     |
| Ceiling Height:      | 11' 5/8"                                     |
| Acres:               | 1 Acre                                       |
| Zoning:              | ML - Industrial Light                        |
| Occupancy:           | Estimated December 2024 for tenant fixturing |

NCGILLIVEAT MEDICAL CENTRE



SIGNAGE

#### AMENITIES



### **FLOOR PLAN**





## SITE PLAN







#### CONTACT

CHRIS HOURIHAN Associate Vice President

T 204 934 6215

- C 204 995 0225
- E chris.hourihan@cwstevenson.ca



Independently Owned and Operated / A Member of the Cushman & Wakefield Alliance ©2024 Cushman & Wakefield. All rights reserved. The information contained in this communication is strictly confidential. This information has been obtained from sources believed to be reliable but has not been verified. NO WARRANTY OR REPRESENTATION, EXPRESS OR IMPLIED, IS MADE AS TO THE CONDITION OF THE PROPERTY (OR PROPERTIES) REFERENCED HEREIN OR AS TO THE ACCURACY OR COMPLETENESS OF THE INFORMATION CONTAINED HEREIN, AND SAME IS SUBMITTED SUBJECT TO ERRORS, OMISSIONS, CHANGE OF PRICE, RENTAL OR OTHER CONDITIONS, WITHDRAWAL WITHOUT NOTICE,