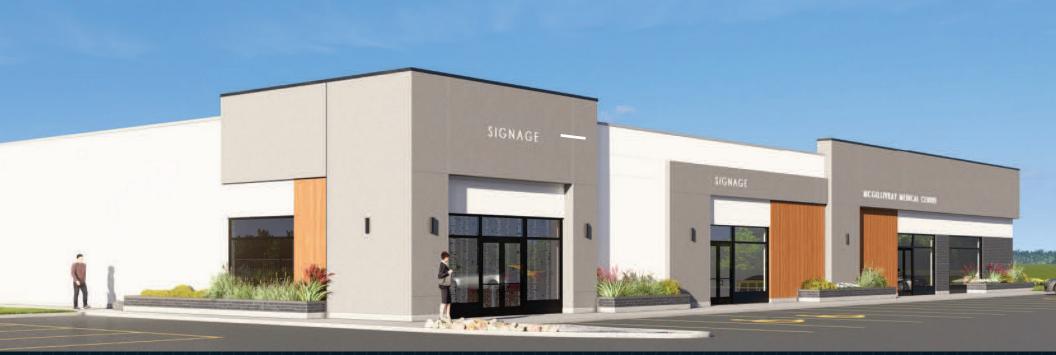

NCGILLIVEAT MEDICAL CENTRE

SIGNAGE

## **PROPERTY HIGHLIGHTS**

• Join a new 6,000 sq. ft. medical clinic in a beautifully-designed building, ready for tenant fixturing late 2024

SIGNAGE

- Conveniently situated off McGillivray Boulevard, near one of Winnipeg's fastest growing residential hubs and only 4km from the retail amenities located at Kenaston & McGillivray
- Located off a light-controlled intersection in McGillivray Business Park in the RM of Macdonald, allowing for no business tax
- Brand-new construction providing energy-efficiency and lower operating costs
- Ample parking with 57 stalls on site
- Zoned ML, allowing for a multitude of uses to take advantage of the clinic's high-traffic nature