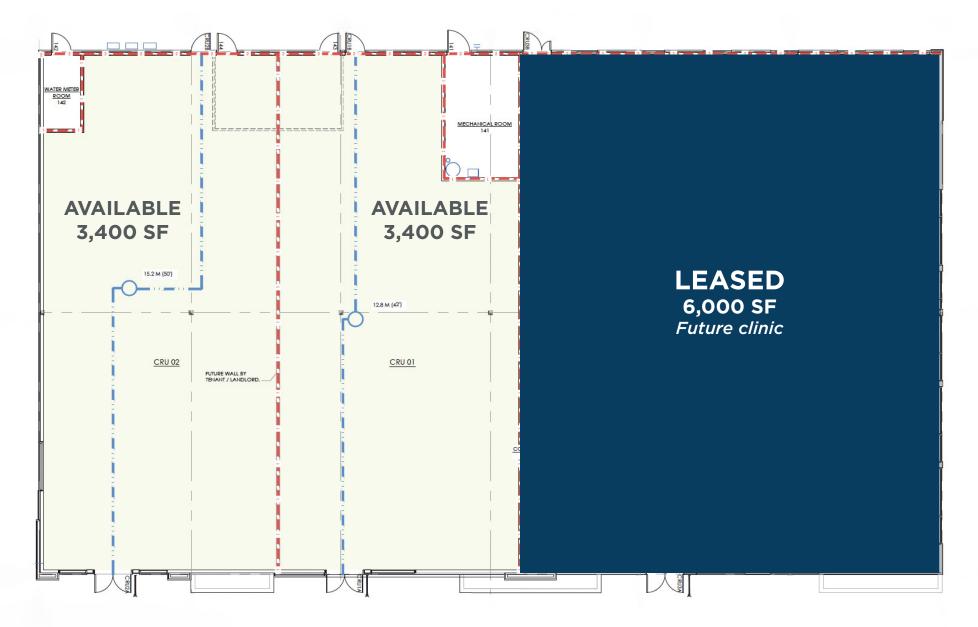

#### LEASE RATE: \$24.00 PSF

CAM & TAX: \$5.00 PSF (2024 EST.)

| Total Building Area: | 12,800 SF                                    |
|----------------------|----------------------------------------------|
| Available:           | (+/-) 3,400 - 6,800 SF (1 - 2 units)         |
| Leased:              | 6,000 SF                                     |
| Ceiling Height:      | 11' 5/8"                                     |
| Acres:               | 1 Acre                                       |
| Zoning:              | ML - Industrial Light                        |
| Occupancy:           | Estimated December 2024 for tenant fixturing |

### **FLOOR PLAN**