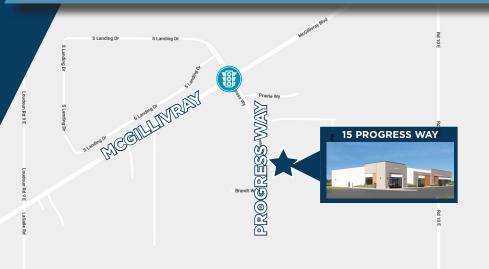

arking with 57 stalls on site
- Zoned ML, allowing for a multitude of uses to take advantage of the clinic's high-traffic nature

#### LEASE RATE: \$24.00 PSF

CAM & TAX: \$5.00 PSF (2024 EST.)

| Total Building Area: | 12,800 SF                                    |
|----------------------|----------------------------------------------|
| Available:           | (+/-) 3,400 - 6,800 SF (1 - 2 units)         |
| Leased:              | 6,000 SF                                     |
| Ceiling Height:      | 11' 5/8"                                     |
| Acres:               | 1 Acre                                       |
| Zoning:              | ML - Industrial Light                        |
| Occupancy:           | Estimated December 2024 for tenant fixturing |

NCGILLIVEAT MEDICAL CENTRE



SIGNAGE

#### AMENITIES



### **FLOOR PLAN**





## SITE PLAN







#### CONTACT

CHRIS HOURIHAN Associate Vice President

T 204 934 6215

- C 204 995 0225
- E chris.hourihan@cwstevenson.ca



Independently Owned and Operated / A Member of the Cushman & Wakefield Alliance ©2024 Cushman & Wakefield. All rights reserved. The information contained in this communication is strictly confidential. This information has been obtained from sources believed to be reliable but has not been verified. NO WARRANTY OR REPRESENTATION, EXPRESS OR IMPLIED, IS MADE AS TO THE CONDITION OF THE PROPERTY (OR PROPERTIES) REFERENCED HEREIN OR AS TO THE ACCURACY OR COMPLETENESS OF THE INFORMATION CONTAINED HEREIN, AND SAME IS SUBMITTED SUBJECT TO ERRORS, OMISSIONS, CHANGE OF PRICE, RENTAL OR OTHER CONDITIONS,