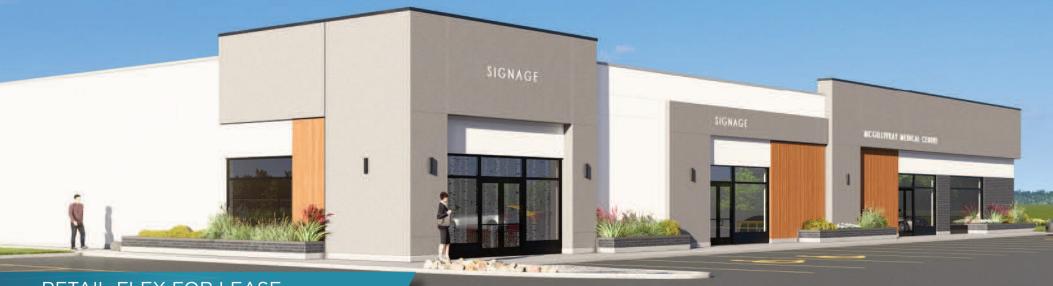

# BRAND NEW SUBURBAN FLEX BUILDING IN MCGILLIVRAY BUSINESS PARK

RETAIL-FLEX FOR LEASE 15 PROGRESS WAY

CHRIS HOURIHAN Associate Vice President

- T 204 934 6215
- C 204 995 0225
- E chris.hourihan@cwstevenson.ca

## **PROPERTY HIGHLIGHTS**

• Join a new 6,000 sq. ft. medical clinic in a beautifully-designed building, ready for tenant fixturing late 2024

SIGNAGE

- Conveniently situated off McGillivray Boulevard, near one of Winnipeg's fastest growing residential hubs and only 4km from the retail amenities located at Kenaston & McGillivray
- Located off a light-controlled intersection in McGillivray Business Park in the RM of Macdonald, allowing for no business tax
- Brand-new construction providing energy-efficiency and lower operating costs
- Ample parking with 57 stalls on site
- Zoned ML, allowing for a multitude of uses to take advantage of the clinic's high-traffic nature

NCGILLIVEAT MEDICAL CENTRE

SIGNAGE