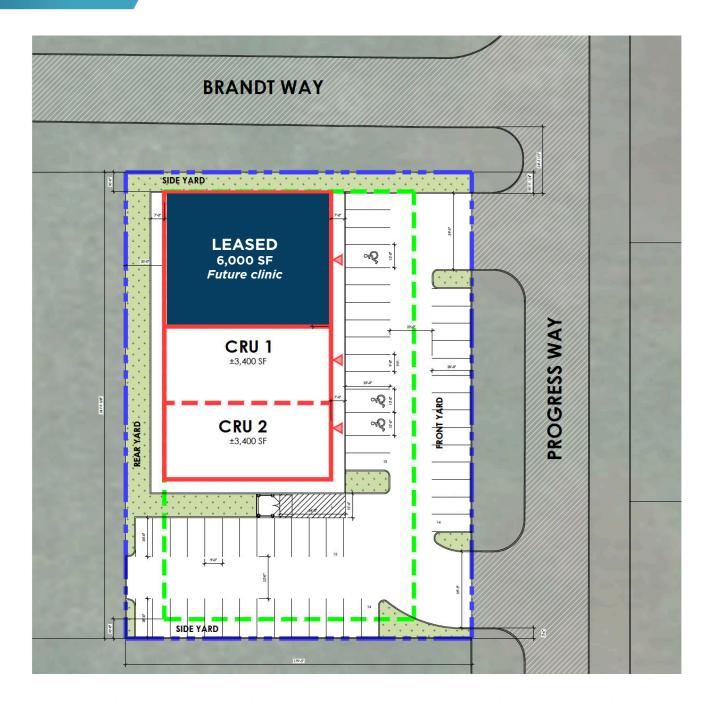

## SITE PLAN

#### LEASE RATE: \$24.00 PSF

CAM & TAX: \$5.00 PSF (2024 EST.)

| Total Building Area: | 12,800 SF                                    |
|----------------------|----------------------------------------------|
| Available:           | (+/-) 3,400 - 6,800 SF (1 - 2 units)         |
| Leased:              | 6,000 SF                                     |
| Ceiling Height:      | 11' 5/8"                                     |
| Acres:               | 1 Acre                                       |
| Zoning:              | ML - Industrial Light                        |
| Occupancy:           | Estimated December 2024 for tenant fixturing |