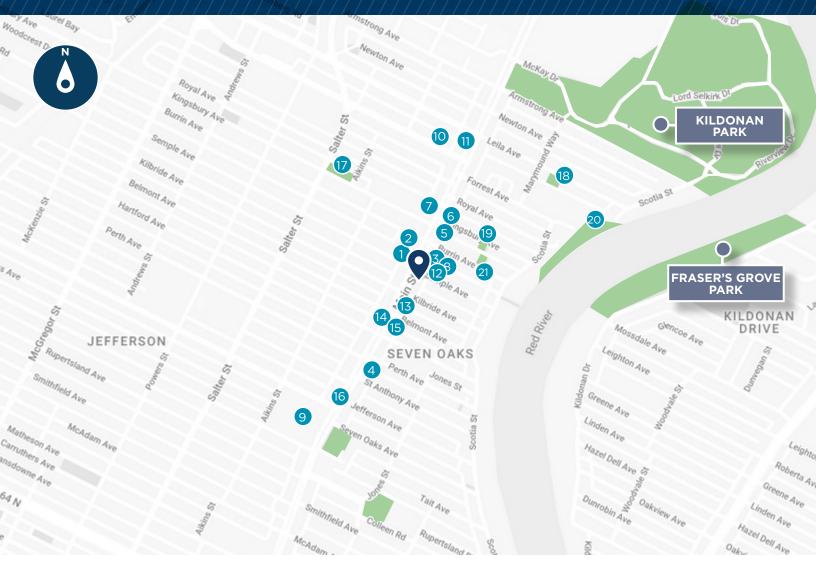

### LOCAL AMENITIES

- 1 SUBWAY
- 2 TIM HORTONS
- 3 DON'S PHOTO
- 4 L.O.V.E. LOCALLY OPERATED VENDOR EMPORIUM AND COMMUNITY WELLNESS
- 5 7-ELEVEN
- 6 MCDONALD'S
- 7 ROYAL FOREST
- 8 THE LITTLE EGGPLANT
- 9 IGA
- THE DOLPHIN CAR WASH

- 11 DOBROM MARKET
- 12 FIRST ROW COLLECTIBLES
- 13 BARAKA PITA BAKERY & RESTAURANT
- 14 CATHEDRAL DENTAL CENTRE
- 15 A L'EPI DE BLÉ ~ FRENCH BAKERY
- 16 BDI ICECREAM
- 7 KINGSBURY SALTER TOT LOT
- 18 LEILA TOT LOT
- 19 KINGSBURY PARK
- 20 LOUIS GREENBURGH PLAZA
- 21 BURRIN TOT LOT