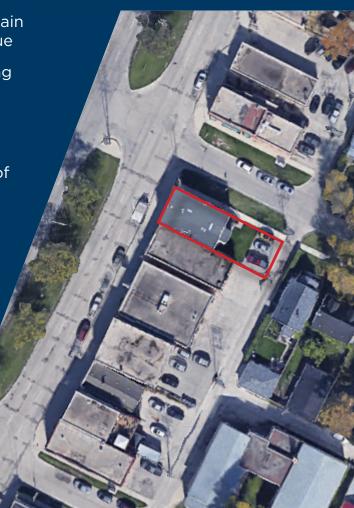

# FOR LEASE 1821 MAIN STREET

WHEATFIELD INSURANCE GENERAL INSURANCE BRONERAGE

inver

autopac

James Toker Associate

T 204 934 6210 C 204 914 8423 james.toker@cwstevenson.ca Executive Vice President Ryan Munt Personal Real Estate Corporation T 204 928 5015 C 204 298 1905 ryan.munt@cwstevenson.ca

# PROPERTY HIGHLIGHTS

intact

• Main floor Office/Retail opportunity located on Main Street between Jefferson Avenue and Leila Avenue

GENERAL INSURANCE BROKERAGE

Wawanesa Insurance

driver licensing

- Perfect location for professional services, including law offices, accounting firms, and more
- Space features an open floor plan along with common areas
- Two reserved parking stalls allocated at the rear of the property
- High-Profile signage available on the front of the building
- Minutes from Kildonan Park, close to numerous restaurants and shopping options

## (+/-) 612 SF AVAILABLE