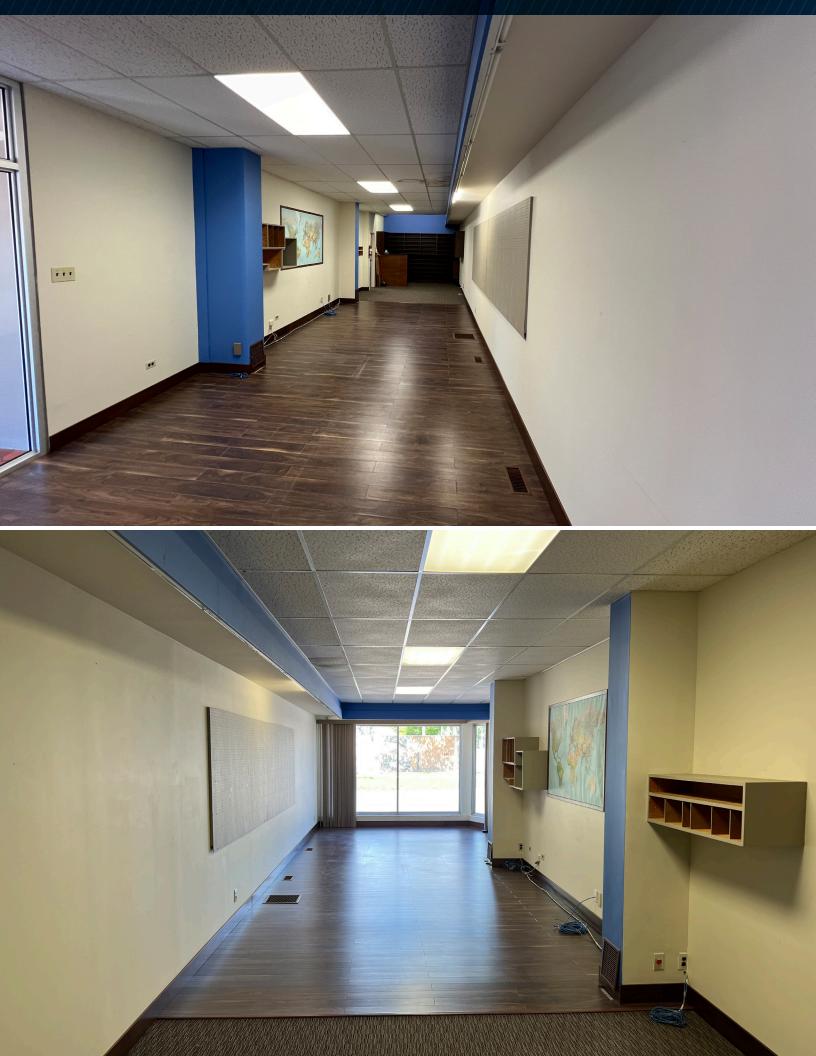

# PROPERTY HIGHLIGHTS

intact

• Main floor Office/Retail opportunity located on Main Street between Jefferson Avenue and Leila Avenue

GENERAL INSURANCE BROKERAGE

Wawanesa Insurance

driver licensing

- Perfect location for professional services, including law offices, accounting firms, and more
- Space features an open floor plan along with common areas
- Two reserved parking stalls allocated at the rear of the property
- High-Profile signage available on the front of the building
- Minutes from Kildonan Park, close to numerous restaurants and shopping options

## (+/-) 612 SF AVAILABLE