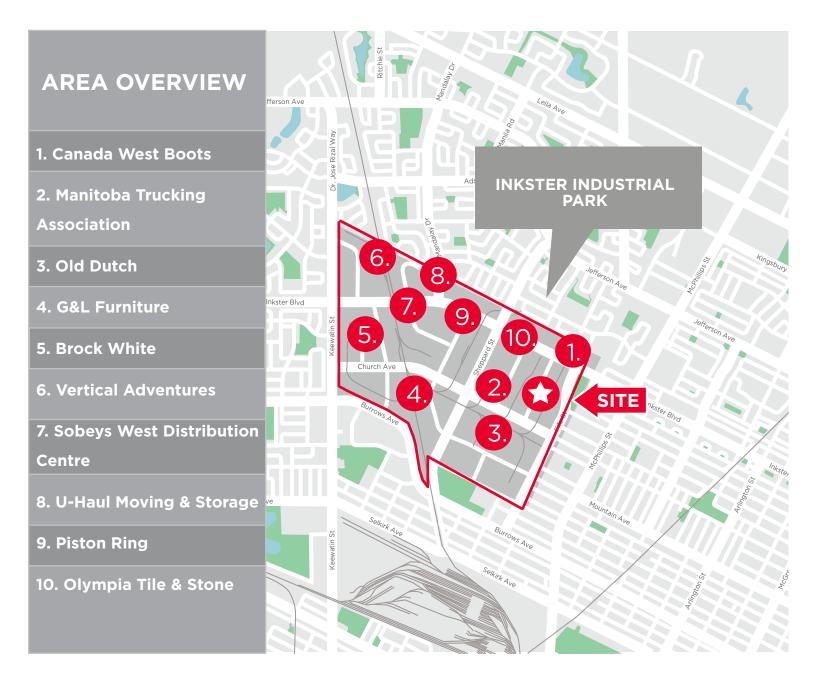

### **Property Highlights**

- M2 Zoned compound for lease in the heart of Inkster Industrial Park
- Site is fully fenced and gated with security cameras
- Net lease plus taxes and utilities
- Well-situated in class proximity to major transportation routes
- Available immediately