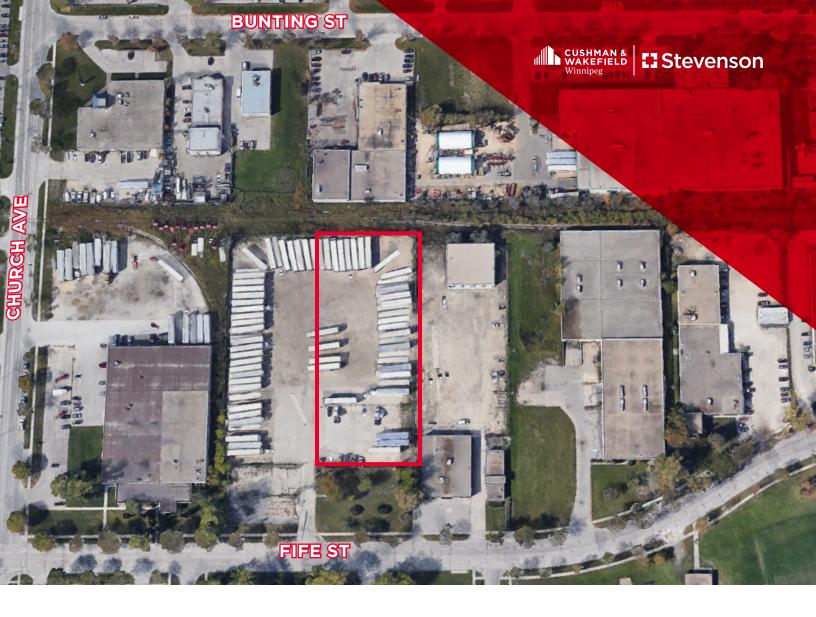

LAND FOR LEASE (+/-) 1.4 ACRES AVAILABLE

## LAND FOR LEASE 1196 Fife Street

(+/-) 1.4 Acres available

\$4,175.00 per acre net monthly + taxes & utilities

### **Property Highlights**

- M2 Zoned compound for lease in the heart of Inkster Industrial Park
- Site is fully fenced and gated with security cameras
- Net lease plus taxes and utilities
- Well-situated in class proximity to major transportation routes
- Available immediately