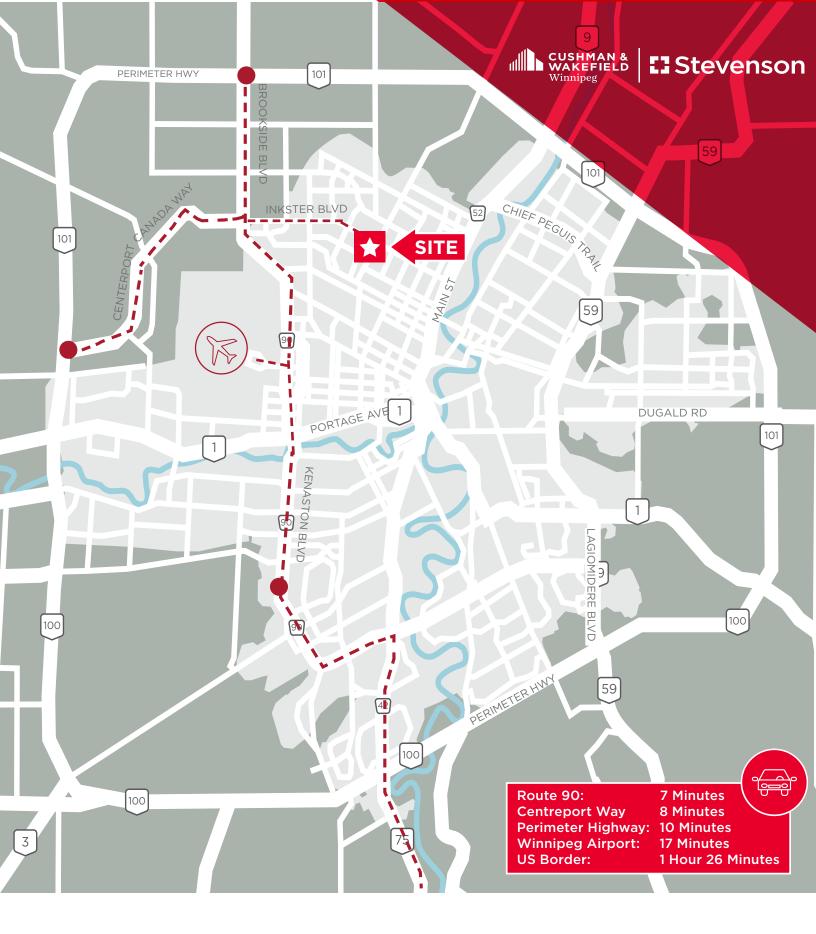

### **Property Highlights**

- M2 Zoned compound for lease in the heart of Inkster Industrial Park
- Site is fully fenced and gated with security cameras
- Net lease plus taxes and utilities
- Well-situated in class proximity to major transportation routes
- Available immediately