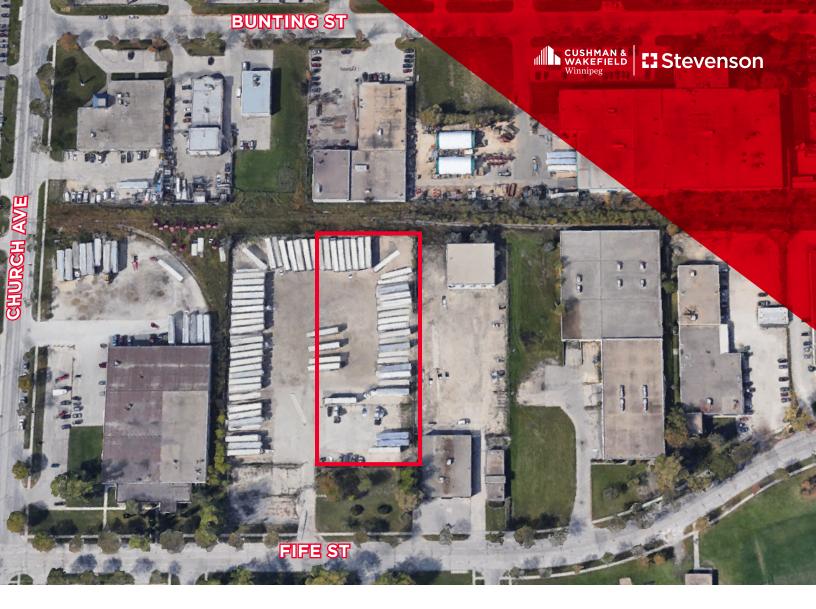

### 1196 Fife Street

(+/-) 1.4
ACRES AVAILABLE

\$4,175.00 per acre
NET MONTHLY + TAXES & UTILITIES

### **Property Highlights**

- M2 Zoned compound for lease in the heart of Inkster Industrial Park
- Site is fully fenced and gated with security cameras
- Net lease plus taxes and utilities
- Well-situated in class proximity to major transportation routes
- Available immediately