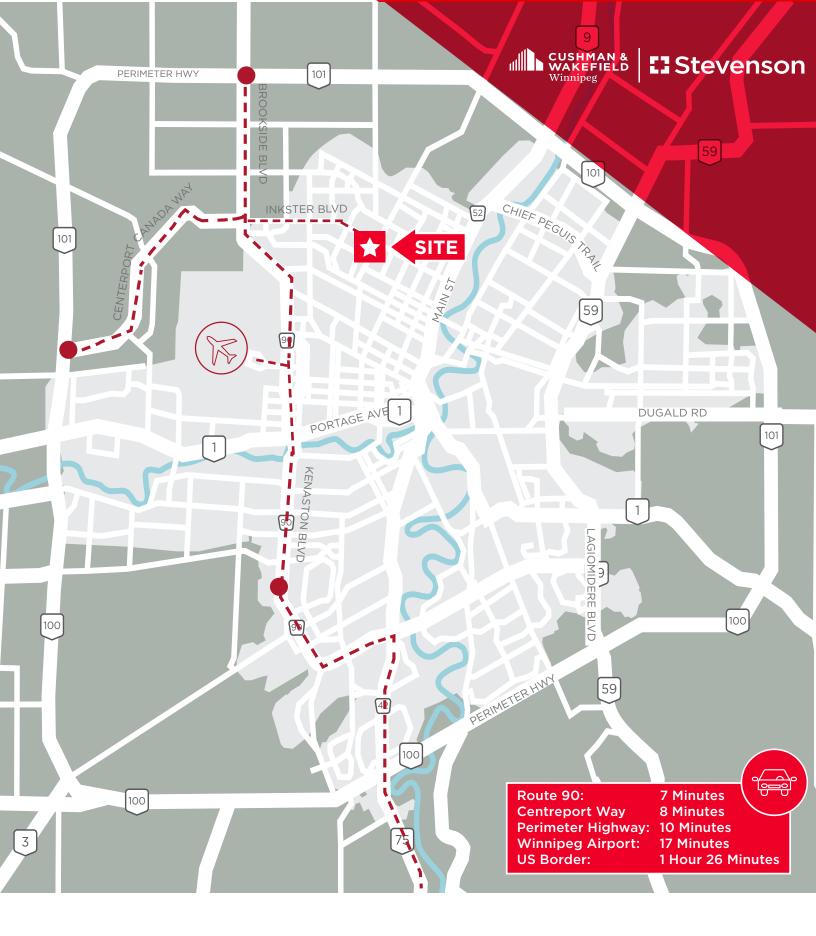

### **Property Highlights**

- M2 Zoned compound for lease in the heart of Inkster Industrial Park
- Site is fully fenced and gated with security cameras
- Net lease plus taxes and utilities
- Well-situated in class proximity to major transportation routes
- Available immediately