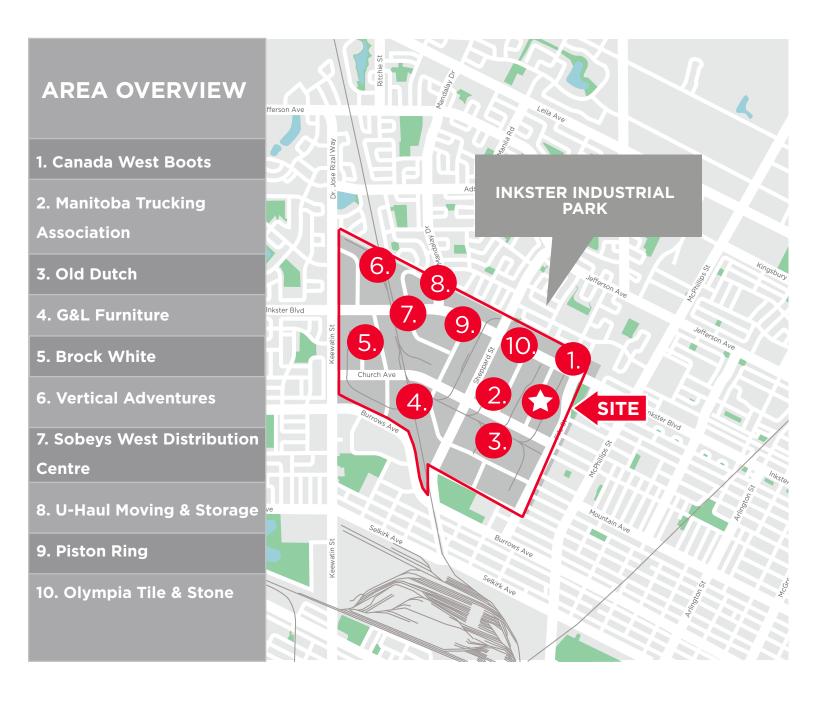

### **Property Highlights**

- M2 Zoned compound for lease in the heart of Inkster Industrial Park
- Site is fully fenced and gated with security cameras
- Net lease plus taxes and utilities
- Well-situated in class proximity to major transportation routes
- Available immediately