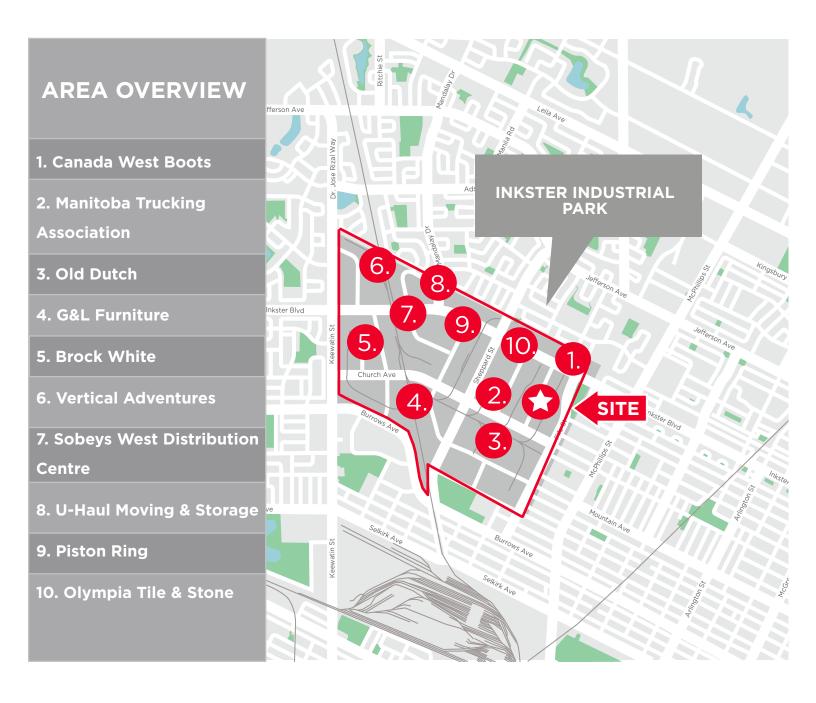

### **Property Highlights**

- M2 Zoned compound for lease in the heart of Inkster Industrial Park
- Site is fully fenced and gated with security cameras
- Net lease plus taxes and utilities
- Well-situated in class proximity to major trasportation routes
- Available immediately