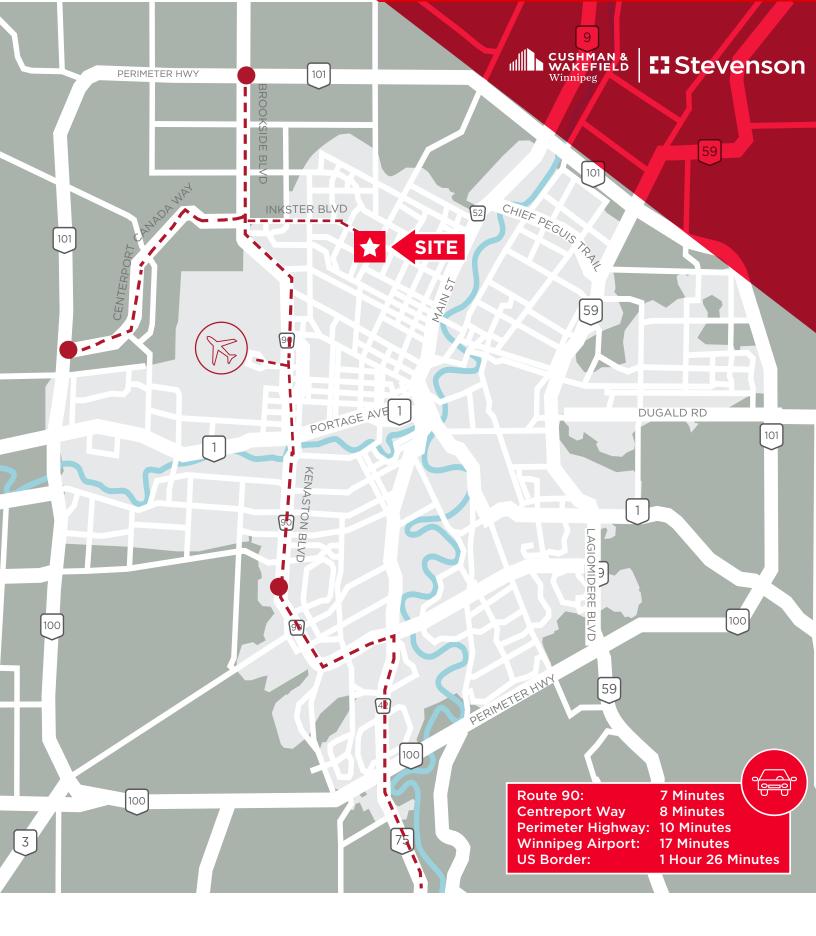

### **Property Highlights**

- M2 Zoned compound for lease in the heart of Inkster Industrial Park
- Site is fully fenced and gated with security cameras
- Net lease plus taxes and utilities
- Well-situated in class proximity to major trasportation routes
- Available immediately