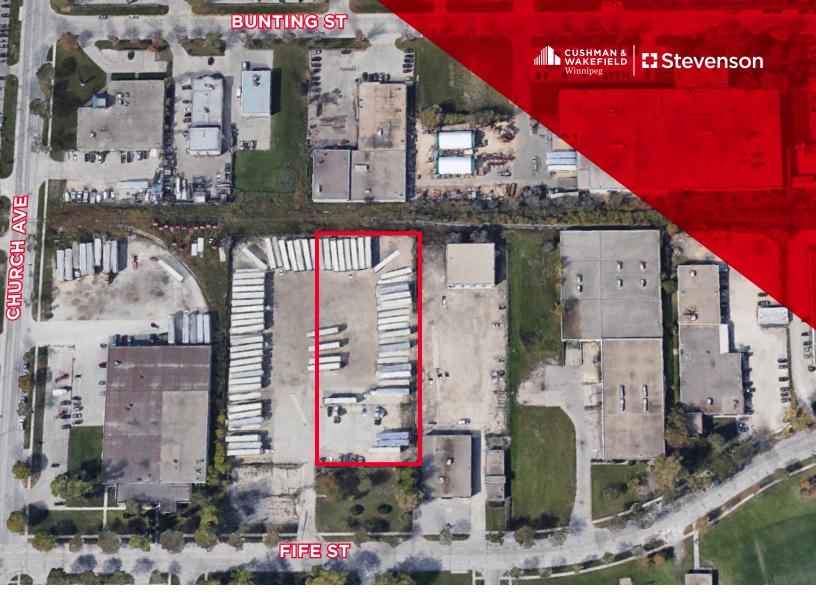

### 1196 Fife Street

(+/-) 1.4
ACRES AVAILABLE

\$4,175.00 per acre
NET MONTHLY + TAXES & UTILITIES

### **Property Highlights**

- M2 Zoned compound for lease in the heart of Inkster Industrial Park
- Site is fully fenced and gated with security cameras
- Net lease plus taxes and utilities
- Well-situated in class proximity to major trasportation routes
- Available immediately