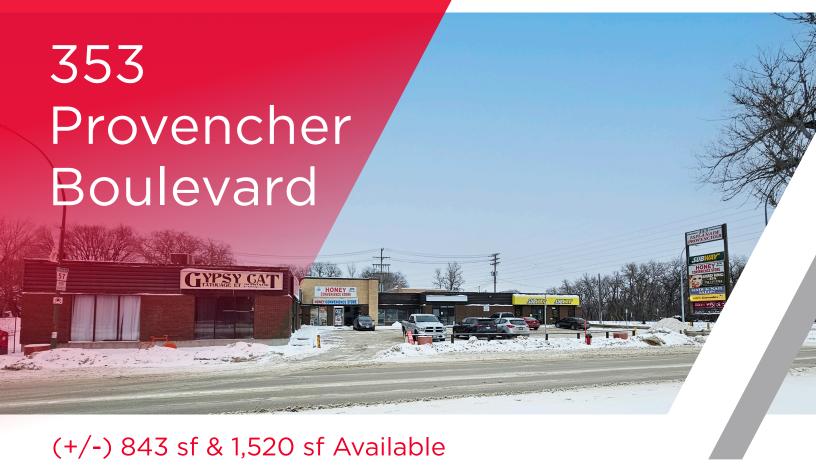

### **FOR LEASE**

## Units 6 & 7 353 Provencher Blvd

#### **FOR LEASE UNITS 6 & 7**

#### **PROPERTY HIGHLIGHTS**

- Excellent high exposure location on Provencher Boulevard in the heart of St. Boniface
- · Pylon signage opportunities
- (+/-) 27,400 cars pass by per day (City of Winnipeg)
- Zoned: C2

| UNIT | SQ FT (+/-) | LEASE RATE | CAM & TAX           | AVAILABILITY |
|------|-------------|------------|---------------------|--------------|
| 6    | 843         | \$14.95    | \$11.44 (2024 EST.) | IMMEDIATELY  |
| 7    | 1,520       | \$14.95    | \$11.44 (2024 EST.) | IMMEDIATELY  |