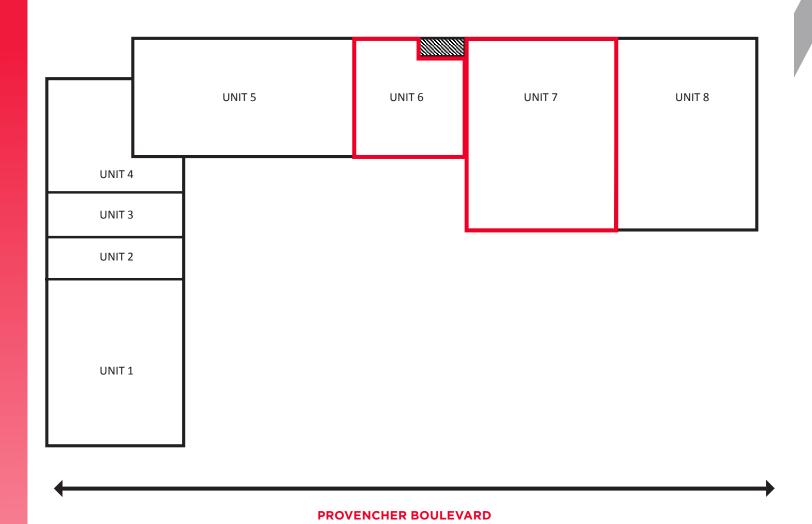

## Units 6 & 7 353 Provencher Blvd

#### **FOR LEASE UNITS 6 &**

| UNIT | SQ FT (+/-) | LEASE RATE | CAM & TAX           | AVAILABILITY |
|------|-------------|------------|---------------------|--------------|
| 6    | 853         | \$14.95    | \$11.44 (2024 EST.) | IMMEDIATELY  |
| 7    | 1,520       | \$14.95    | \$11.44 (2024 EST.) | IMMEDIATELY  |