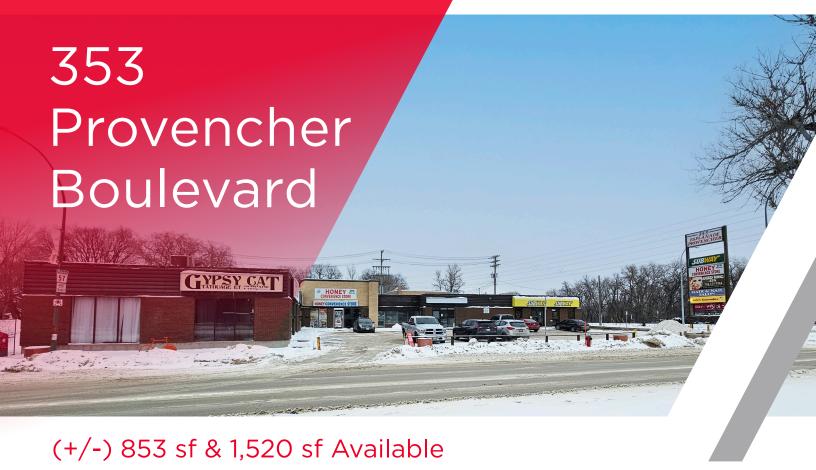

### **FOR LEASE**

## Units 6 & 7 353 Provencher Blvd

#### **PROPERTY HIGHLIGHTS**

- Excellent high exposure location on Provencher Boulevard in the heart of St. Boniface
- · Pylon signage opportunities
- (+/-) 27,400 cars pass by per day (City of Winnipeg)
- Zoned: C2

| UNIT | SQ FT (+/-) | LEASE RATE | CAM & TAX           | AVAILABILITY |
|------|-------------|------------|---------------------|--------------|
| 6    | 853         | \$14.95    | \$11.44 (2024 EST.) | IMMEDIATELY  |
| 7    | 1,520       | \$14.95    | \$11.44 (2024 EST.) | IMMEDIATELY  |