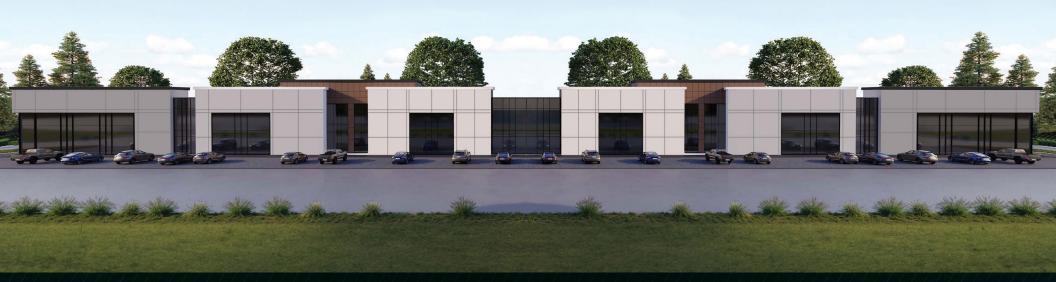

#### PROPERTY HIGHLIGHTS

PHASE I (+/-) 49,000 SF AVAILABLE

- Brand new flex space now under construction
- Great exposure just north of the controlled intersection of McGillvray Boulevard and McCreary Road
- Just outside of city of Winnipeg limits in the RM of McDonald
- No City of Winnipeg business taxes
- High quality pre-cast construction with 20' clear ceiling height
- All loading door openings are 10' x 14' to allow for grade level loading, dock level loading or windows
- Two 11,500 sf clearspan sections and two 13,000 sf clearspan sections with bay sizes starting at 2,500 sf
- Ready for occupancy fall 2024

## AVAILABLE FALL 2024 | NOW PRE-LEASING