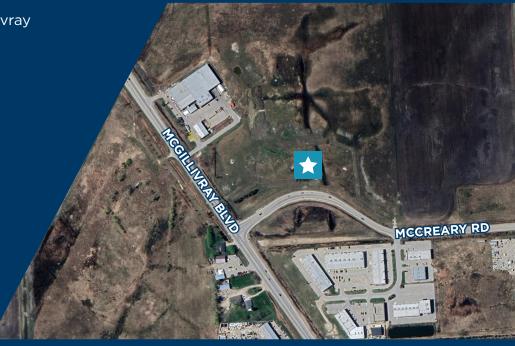

#### PROPERTY HIGHLIGHTS

PHASE I (+/-) 49,000 SF AVAILABLE

- Brand new flex space now under construction
- Great exposure just north of the controlled intersection of McGillvray Boulevard and McCreary Road
- Just outside of city of Winnipeg limits in the RM of McDonald
- No City of Winnipeg business taxes
- High quality pre-cast construction with 20' clear ceiling height
- All loading door openings are 10' x 14' to allow for grade level loading, dock level loading or windows
- Two 11,500 sf clearspan sections and two 13,000 sf clearspan sections with bay sizes starting at 2,500 sf
- Ready for occupancy fall 2024