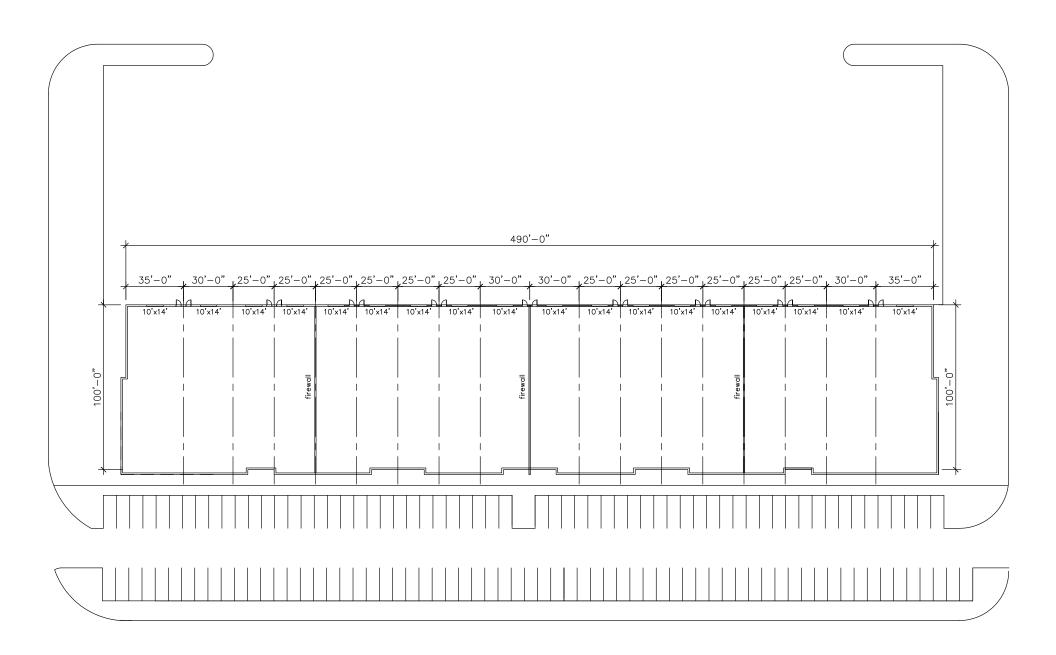

### **FLOOR PLAN**

#### PROPERTY HIGHLIGHTS

PHASE I (+/-) 49,000 SF AVAILABLE

- Brand new flex space now under construction
- Great exposure just north of the controlled intersection of McGillvray Boulevard and McCreary Road
- Just outside of city of Winnipeg limits in the RM of McDonald
- No City of Winnipeg business taxes
- High quality pre-cast construction with 20' clear ceiling height
- All loading door openings are 10' x 14' to allow for grade level loading, dock level loading or windows
- Two 11,500 sf clearspan sections and two 13,000 sf clearspan sections with bay sizes starting at 2,500 sf
- Ready for occupancy fall 2024