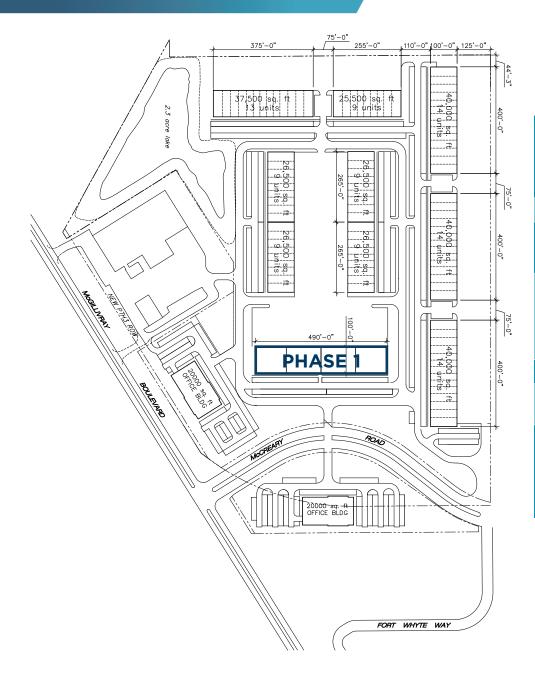

### **FUTURE DEVELOPMENT**

### **FLOOR PLAN**

#### PROPERTY HIGHLIGHTS

PHASE I (+/-) 49,000 SF AVAILABLE

- Brand new flex space now under construction
- Great exposure just north of the controlled intersection of McGillvray Boulevard and McCreary Road
- Just outside of city of Winnipeg limits in the RM of McDonald
- No City of Winnipeg business taxes
- High quality pre-cast construction with 20' clear ceiling height
- All loading door openings are 10' x 14' to allow for grade level loading, dock level loading or windows
- Two 11,500 sf clearspan sections and two 13,000 sf clearspan sections with bay sizes starting at 2,500 sf
- Ready for occupancy fall 2024