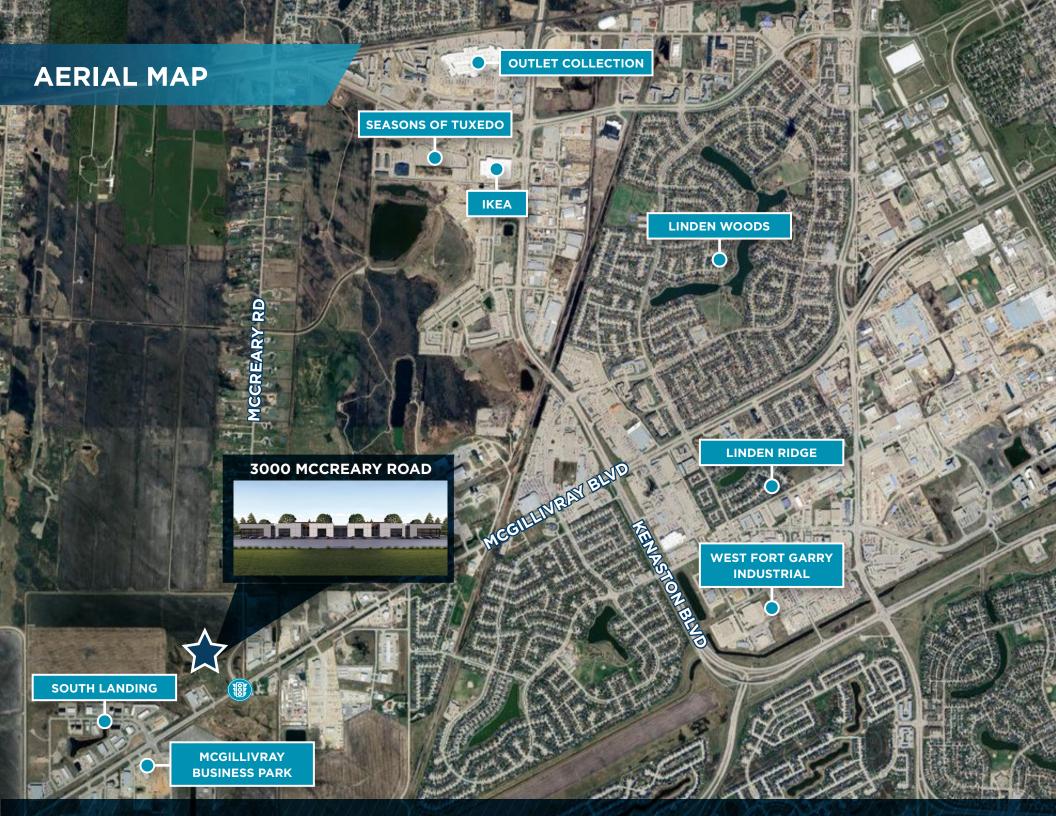

# INDUSTRIAL FLEX SPACE FOR LEASE 3000 MCCREARY ROAD

STEPHEN SHERLOCK Vice President

T 204 928 5000 C 204 799 5526

E steve.sherlock@cwstevenson.ca

RYAN MUNT
Executive Vice President
Ryan Munt Personal Real Estate Corporation

#### PROPERTY HIGHLIGHTS

PHASE I (+/-) 49,000 SF AVAILABLE

- Brand new flex space now under construction
- Great exposure just north of the controlled intersection of McGillvray Boulevard and McCreary Road
- Just outside of city of Winnipeg limits in the RM of McDonald
- No City of Winnipeg business taxes
- High quality pre-cast construction with 20' clear ceiling height
- All loading door openings are 10' x 14' to allow for grade level loading, dock level loading or windows
- Two 11,500 sf clearspan sections and two 13,000 sf clearspan sections with bay sizes starting at 2,500 sf
- Ready for occupancy fall 2024