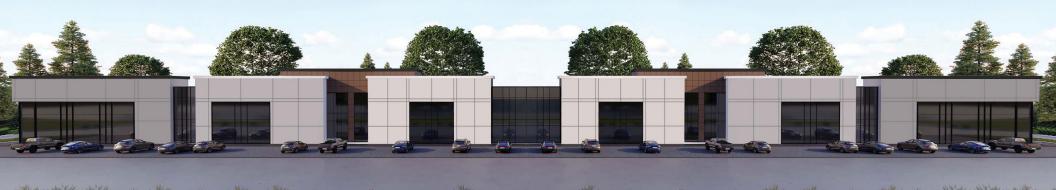

### BAYS STARTING AT 2,500 SF | AVAILABLE FALL 2024

# INDUSTRIAL FLEX SPACE FOR LEASE 3000 MCCREARY ROAD

STEPHEN SHERLOCK Vice President

T 204 928 5000 C 204 799 5526

E steve.sherlock@cwstevenson.ca

RYAN MUNT
Executive Vice President
Ryan Munt Personal Real Estate Corporation

#### PROPERTY HIGHLIGHTS

PHASE I (+/-) 49,000 SF AVAILABLE

- Brand new flex space now under construction
- Great exposure just north of the controlled intersection of McGillvray Boulevard and McCreary Road
- Just outside of city of Winnipeg limits in the RM of McDonald
- No City of Winnipeg business taxes
- High quality pre-cast construction with 20' clear ceiling height
- All loading door openings are 10' x 14' to allow for grade level loading, dock level loading or windows
- Two 11,500 sf clearspan sections and two 13,000 sf clearspan sections with bay sizes starting at 2,500 sf
- Ready for occupancy fall 2024