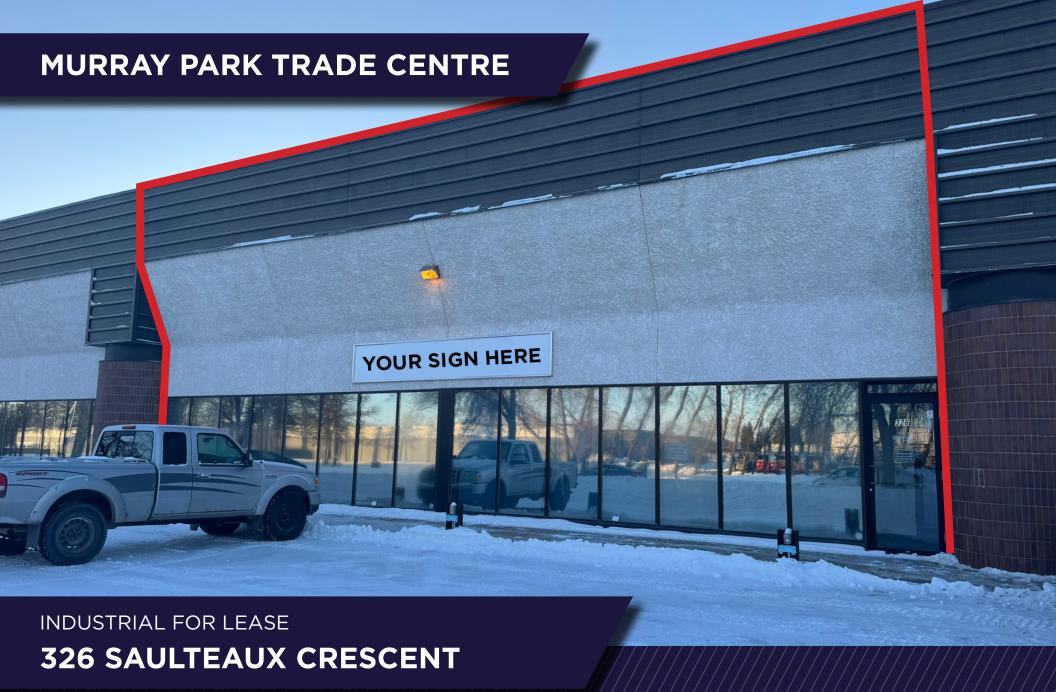

### Shae Halpin

Senior Associate T 204 560 2536 C 204 558 6071 shae.halpin@cwstevenson.ca

- Located in Murray Park Industrial Park, situated on the corner of Murray Park Road and Saulteaux Crescent
- Close proximity to major trucking routes, CentrePort, and the Winnipeg Richardson International Airport
- Abundance of parking on-site in front of and behind units
- Ideally suited for groups looking for a mix of office and/or showroom and warehouse space
- 326 Saulteaux Crescent is a 50/50 split of office warehouse with one 8'x10' grade loading door and one 8'x10' dock loading door. Buildout consists of 7 offices, boardroom, breakout room, open office area and a large kitchen

| UNIT               | SQ FT (+/-) | LOADING                             | CEILING<br>HEIGHT (+/-) | LEASE RATE | CAM & TAX                                              |
|--------------------|-------------|-------------------------------------|-------------------------|------------|--------------------------------------------------------|
| 326 Saulteaux Cres | 10,975      | 1 x 8'x10' Grade<br>1 x 8'x10' Dock | 18'                     | \$9.95 psf | \$3.73 psf (2025 est.) *Plus Mgmt fee of %5 Gross Rent |