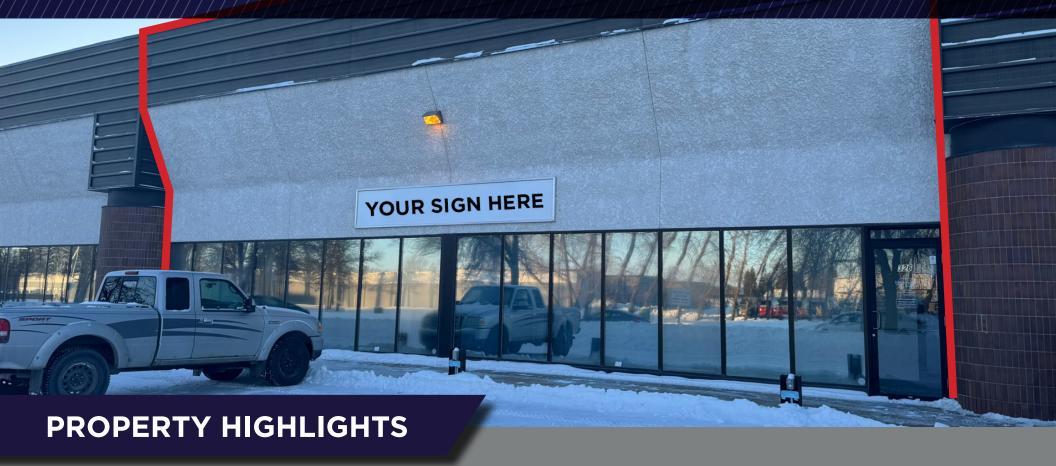

### Shae Halpin

Senior Associate T 204 560 2536 C 204 558 6071 shae.halpin@cwstevenson.ca

- Located in Murray Park Industrial Park, situated on the corner of Murray Park Road and Saulteaux Crescent
- Close proximity to major trucking routes, CentrePort, and the Winnipeg Richardson International Airport
- Abundance of parking on-site in front of and behind units
- Ideally suited for groups looking for a mix of office and/or showroom and warehouse space
- 326 Saulteaux Crescent is a 50/50 split of office warehouse with one 8'x10' grade loading door and one 8'x10' dock loading door. Buildout consists of 7 offices, boardroom, breakout room, open office area and a large kitchen