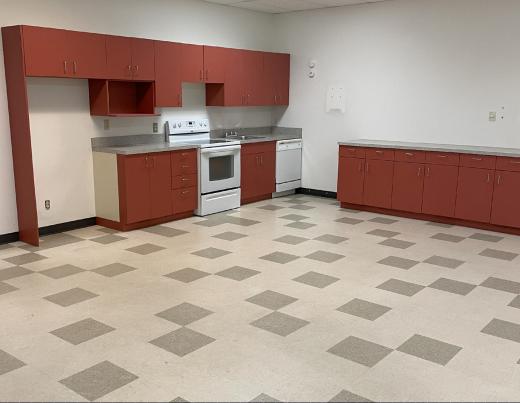

### Shae Halpin

Senior Associate T 204 560 2536 C 204 558 6071 shae.halpin@cwstevenson.ca

- Located in Murray Park Industrial Park, situated on the corner of Murray Park Road and Saulteaux Crescent
- Close proximity to major trucking routes, CentrePort, and the Winnipeg Richardson International Airport
- Abundance of parking on-site in front of and behind units
- Ideally suited for groups looking for a mix of office and/or showroom and warehouse space
- 326 Saulteaux Crescent is a 50/50 split of office warehouse with one 8'x10' grade loading door and one 8'x10' dock loading door. Buildout consists of 7 offices, boardroom, breakout room, open office area and a large kitchen