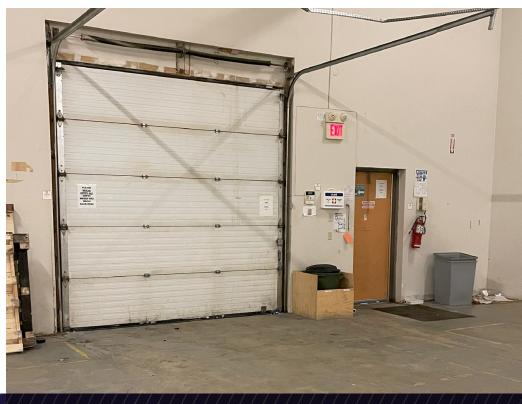

### Shae Halpin

Senior Associate T 204 560 2536 C 204 558 6071 shae.halpin@cwstevenson.ca

- Located in Murray Park Industrial Park, situated on the corner of Murray Park Road and Saulteaux Crescent
- Close proximity to major trucking routes, CentrePort, and the Winnipeg Richardson International Airport
- Abundance of parking on-site in front of and behind units
- Ideally suited for groups looking for a mix of office and/or showroom and warehouse space
- 326 Saulteaux Crescent is a 50/50 split of office warehouse with one 8'x10' grade loading door and one 8'x10' dock loading door. Buildout consists of 7 offices, boardroom, breakout room, open office area and a large kitchen