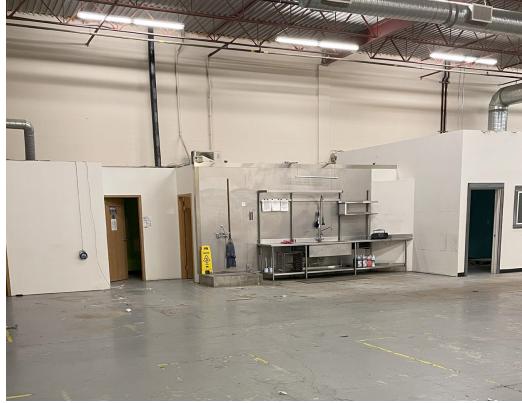

### Shae Halpin

Senior Associate T 204 560 2536 C 204 558 6071 shae.halpin@cwstevenson.ca

- Located in Murray Park Industrial Park, situated on the corner of Murray Park Road and Saulteaux Crescent
- Close proximity to major trucking routes, CentrePort, and the Winnipeg Richardson International Airport
- Abundance of parking on-site in front of and behind units
- Ideally suited for groups looking for a mix of office and/or showroom and warehouse space
- 326 Saulteaux Crescent is a 50/50 split of office warehouse with one 8'x10' grade loading door and one 8'x10' dock loading door. Buildout consists of 7 offices, boardroom, breakout room, open office area and a large kitchen