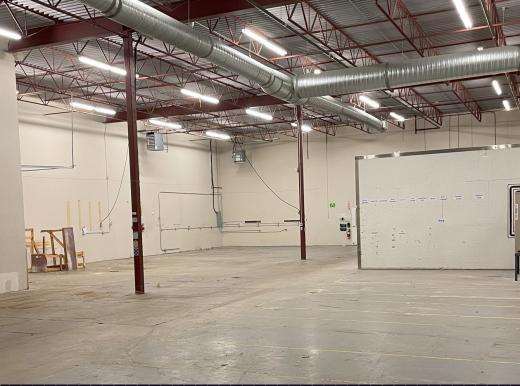

### Shae Halpin

Senior Associate T 204 560 2536 C 204 558 6071 shae.halpin@cwstevenson.ca

- Located in Murray Park Industrial Park, situated on the corner of Murray Park Road and Saulteaux Crescent
- Close proximity to major trucking routes, CentrePort, and the Winnipeg Richardson International Airport
- Abundance of parking on-site in front of and behind units
- Ideally suited for groups looking for a mix of office and/or showroom and warehouse space
- 326 Saulteaux Crescent is a 50/50 split of office warehouse with one 8'x10' grade loading door and one 8'x10' dock loading door. Buildout consists of 7 offices, boardroom, breakout room, open office area and a large kitchen