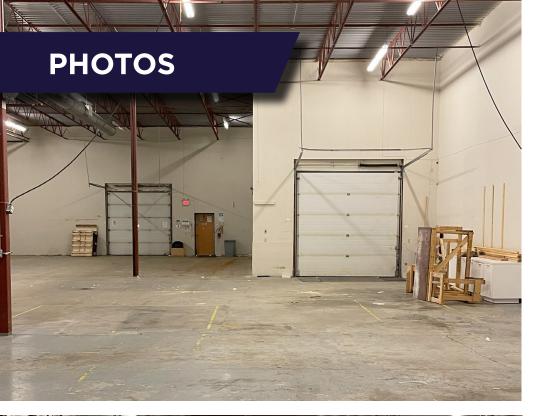

### Shae Halpin

Senior Associate T 204 560 2536 C 204 558 6071 shae.halpin@cwstevenson.ca

- Located in Murray Park Industrial Park, situated on the corner of Murray Park Road and Saulteaux Crescent
- Close proximity to major trucking routes, CentrePort, and the Winnipeg Richardson International Airport
- Abundance of parking on-site in front of and behind units
- Ideally suited for groups looking for a mix of office and/or showroom and warehouse space
- 326 Saulteaux Crescent is a 50/50 split of office warehouse with one 8'x10' grade loading door and one 8'x10' dock loading door. Buildout consists of 7 offices, boardroom, breakout room, open office area and a large kitchen

| UNIT               | SQ FT (+/-) | LOADING                             | CEILING<br>HEIGHT (+/-) | LEASE RATE | CAM & TAX                                              |
|--------------------|-------------|-------------------------------------|-------------------------|------------|--------------------------------------------------------|
| 326 Saulteaux Cres | 10,975      | 1 x 8'x10' Grade<br>1 x 8'x10' Dock | 18'                     | \$9.95 psf | \$3.73 psf (2025 est.) *Plus Mgmt fee of %5 Gross Rent |