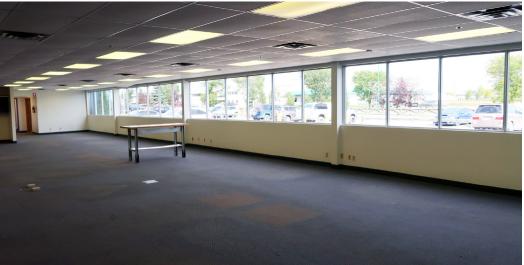

### (+/-) 3,100 SF BUILDING & (+/-) 11,641 SF VACANT LOT

- (+/-) 3,100 sf above grade plus (+/-) 1,700 sf basement
- Former bank built in 1959 has been home to Pappas Greek Food & Steak for the past 30+ years
- Amazing location in the heart of Charleswood
- Second-to-none exposure and signage along Roblin at Elmhurst
- Licensed restaurant with a stated capacity of 84 patrons
- Potential opportunity to develop a patio at the front and side of building
- 2x 400 amp 600 V 3 phase 4 wire electrical services
- Parking for 20+ vehicles at rear
- All equipment included
- Perfect opportunity for experienced restauranteur looking for a new location to serve a very under serviced community
- Property taxes \$16,035.19 (2024)
- Available January 1, 2025