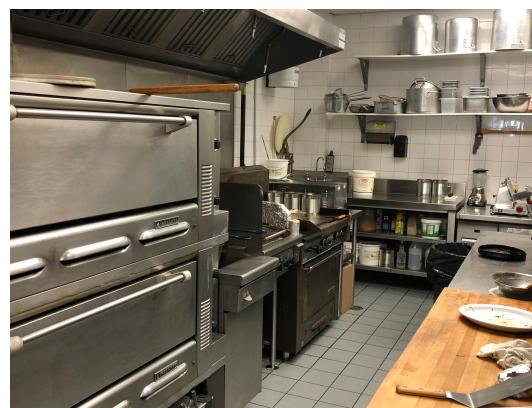

#### **EQUIPMENT LIST**

| 2                                                             | Garland Air Deck Pizza Ovens              |  |  |  |
|---------------------------------------------------------------|-------------------------------------------|--|--|--|
| 1                                                             | Quest Deep Fryer                          |  |  |  |
| 1                                                             | 24" Quest Broiler                         |  |  |  |
| 1                                                             | Garland 2 Burner Gas Cooktop with Griddle |  |  |  |
| 1                                                             | Ice Machine                               |  |  |  |
| 1                                                             | Commercial Grande Pass Thru Dishwasher    |  |  |  |
| 3                                                             | Under Counter Coolers                     |  |  |  |
| 1                                                             | 30 Quart Dough Machine                    |  |  |  |
| 1                                                             | 8' x 6' Walk-In Cooler                    |  |  |  |
| 4                                                             | Chest Deep Freezers                       |  |  |  |
| MUA System                                                    |                                           |  |  |  |
| Hoods/Ventillation for Grease-laden Vapours                   |                                           |  |  |  |
| All Cookware, Dishware, Glassware, Silverware, Utensils, etc. |                                           |  |  |  |
| All Stainless Steel Shelving/Countertops etc.                 |                                           |  |  |  |