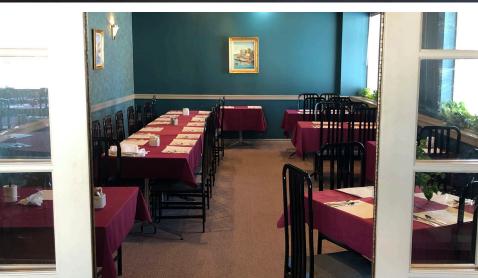

### (+/-) 3,100 SF BUILDING & (+/-) 11,641 SF VACANT LOT

- (+/-) 3,100 sf above grade plus (+/-) 1,700 sf basement
- Former bank built in 1959 has been home to Pappas Greek Food & Steak for the past 30+ years
- Amazing location in the heart of Charleswood
- Second-to-none exposure and signage along Roblin at Elmhurst
- Licensed restaurant with a stated capacity of 84 patrons
- Potential opportunity to develop a patio at the front and side of building
- 2x 400 amp 600 V 3 phase 4 wire electrical services
- Parking for 20+ vehicles at rear
- All equipment included
- Perfect opportunity for experienced restauranteur looking for a new location to serve a very under serviced community
- Property taxes \$16,035.19 (2024)
- Available January 1, 2025

#### All Tables/Chairs

Independently Owned and Operated / A Member of the Cushman & Wakefield Alliance ©2024 Cushman & Wakefield. All rights reserved. The information contained in this communication is strictly confidential. This information has been obtained from sources believed to be reliable but has not been verified. NO WARANTY OR REPRESENTATION, EXPRESS OR IMPLIED, IS MADE AS TO THE CONDITION OF THE PROPERTY (OR PROPERTIES) REFERENCED HEREIN OR AS TO THE ACCURACY OR COMPLETENESS OF THE INFORMATION CONTAINED HEREIN, AND SAME IS SUBMITTED SUBJECT TO ERRORS, OMISSIONS, CHANGE OF PRICE, RENTAL OR OTHER CONDITIONS, WITHDRAWAL WITHOUT NOTICE, AND TO ANY SPECIAL LISTING CONDITIONS IMPOSED BY THE PROPERTY OWNER(S). ANY PROJECTIONS, OF STIMATES ARE SUBJECT TO UNCERTAINTY AND DO NOT SIGNIFY CURRENT OR FUTURE PROPERTY PERFORMANCE.