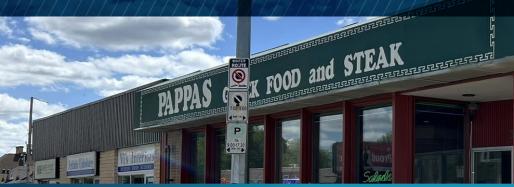

### (+/-) 3,100 SF BUILDING & (+/-) 11,641 SF VACANT LOT

- (+/-) 3,100 sf above grade plus (+/-) 1,700 sf basement
- Former bank built in 1959 has been home to Pappas Greek Food & Steak for the past 30+ years
- Amazing location in the heart of Charleswood
- Second-to-none exposure and signage along Roblin at Elmhurst
- Licensed restaurant with a stated capacity of 84 patrons
- Potential opportunity to develop a patio at the front and side of building
- 2x 400 amp 600 V 3 phase 4 wire electrical services
- Parking for 20+ vehicles at rear
- All equipment included
- Perfect opportunity for experienced restauranteur looking for a new location to serve a very under serviced community
- Property taxes \$16,035.19 (2024)
- Available January 1, 2025