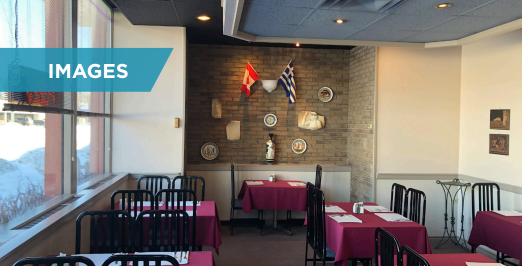

### (+/-) 3,100 SF BUILDING & (+/-) 11,641 SF VACANT LOT

- (+/-) 3,100 sf above grade plus (+/-) 1,700 sf basement
- Former bank built in 1959 has been home to Pappas Greek Food & Steak for the past 30+ years
- Amazing location in the heart of Charleswood
- Second-to-none exposure and signage along Roblin at Elmhurst
- Licensed restaurant with a stated capacity of 84 patrons
- Potential opportunity to develop a patio at the front and side of building
- 2x 400 amp 600 V 3 phase 4 wire electrical services
- Parking for 20+ vehicles at rear
- All equipment included
- Perfect opportunity for experienced restauranteur looking for a new location to serve a very under serviced community
- Property taxes \$16,035.19 (2024)
- Available January 1, 2025