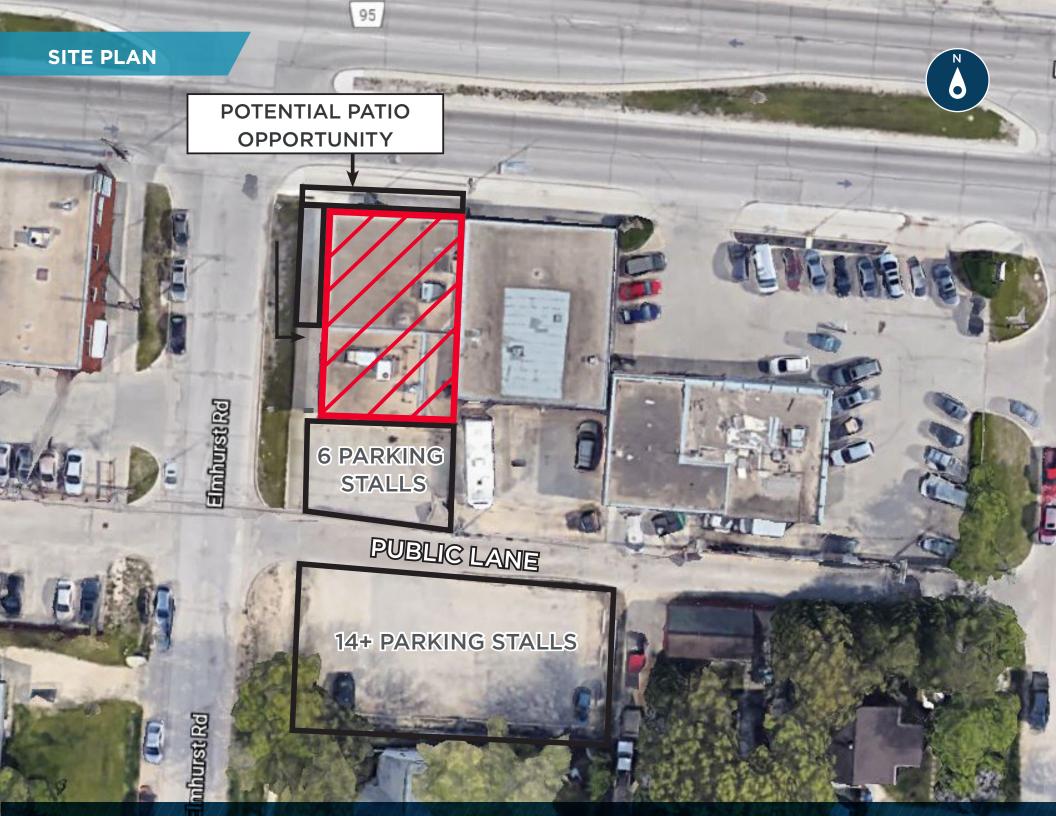

### (+/-) 3,100 SF BUILDING & (+/-) 11,641 SF VACANT LOT

- (+/-) 3,100 sf above grade plus (+/-) 1,700 sf basement
- Former bank built in 1959 has been home to Pappas Greek Food & Steak for the past 30+ years
- Amazing location in the heart of Charleswood
- Second-to-none exposure and signage along Roblin at Elmhurst
- Licensed restaurant with a stated capacity of 84 patrons
- Potential opportunity to develop a patio at the front and side of building
- 2x 400 amp 600 V 3 phase 4 wire electrical services
- Parking for 20+ vehicles at rear
- All equipment included
- Perfect opportunity for experienced restauranteur looking for a new location to serve a very under serviced community
- Property taxes \$16,035.19 (2024)
- Available January 1, 2025