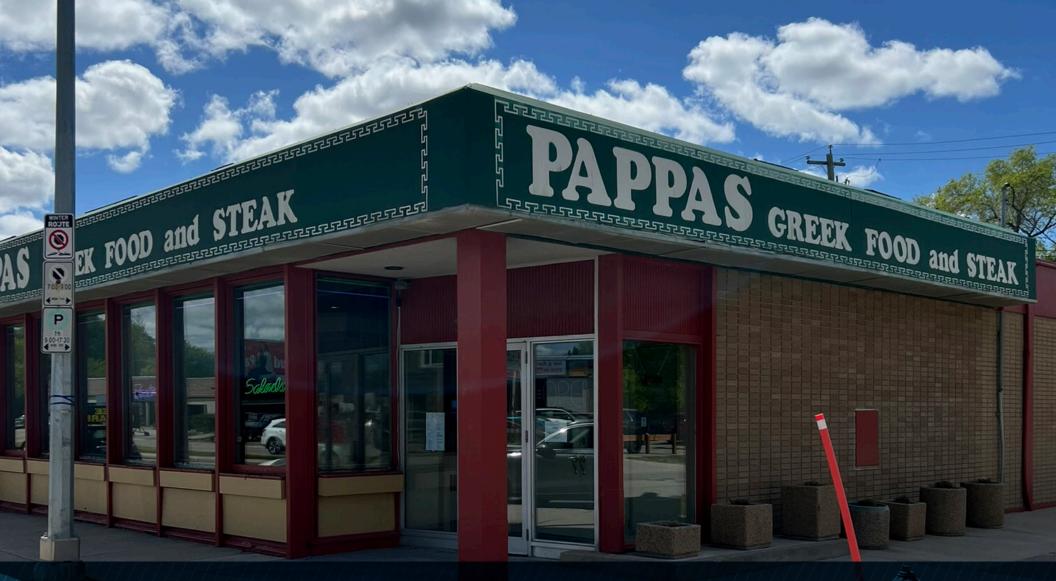

### (+/-) 3,100 SF BUILDING & (+/-) 11,641 SF VACANT LOT

- (+/-) 3,100 sf above grade plus (+/-) 1,700 sf basement
- Former bank built in 1959 has been home to Pappas Greek Food & Steak for the past 30+ years
- Amazing location in the heart of Charleswood
- Second-to-none exposure and signage along Roblin at Elmhurst
- Licensed restaurant with a stated capacity of 84 patrons
- Potential opportunity to develop a patio at the front and side of building
- 2x 400 amp 600 V 3 phase 4 wire electrical services
- Parking for 20+ vehicles at rear
- All equipment included
- Perfect opportunity for experienced restauranteur looking for a new location to serve a very under serviced community
- Property taxes \$16,035.19 (2024)
- Available January 1, 2025

GREEK FOOD and STEAK

ROBLIN BL