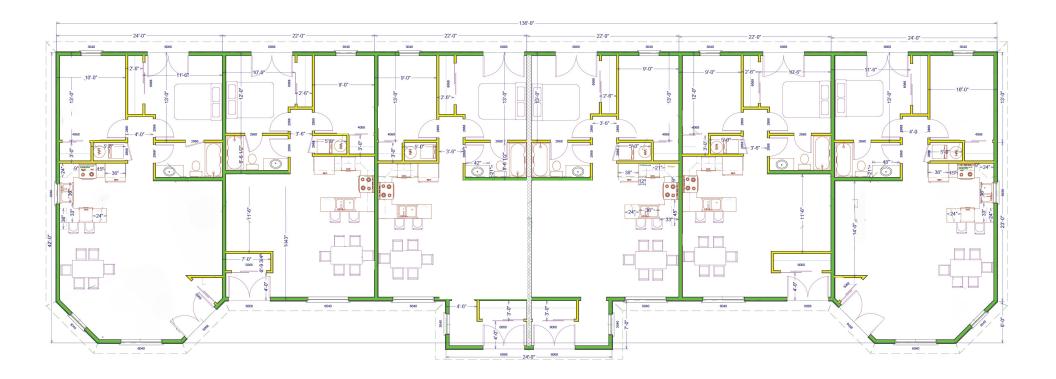

## **FLOOR PLAN**

<sup>\*</sup>Finished square footage is made based on plan dimensions only and may vary from the finished square footage as built.