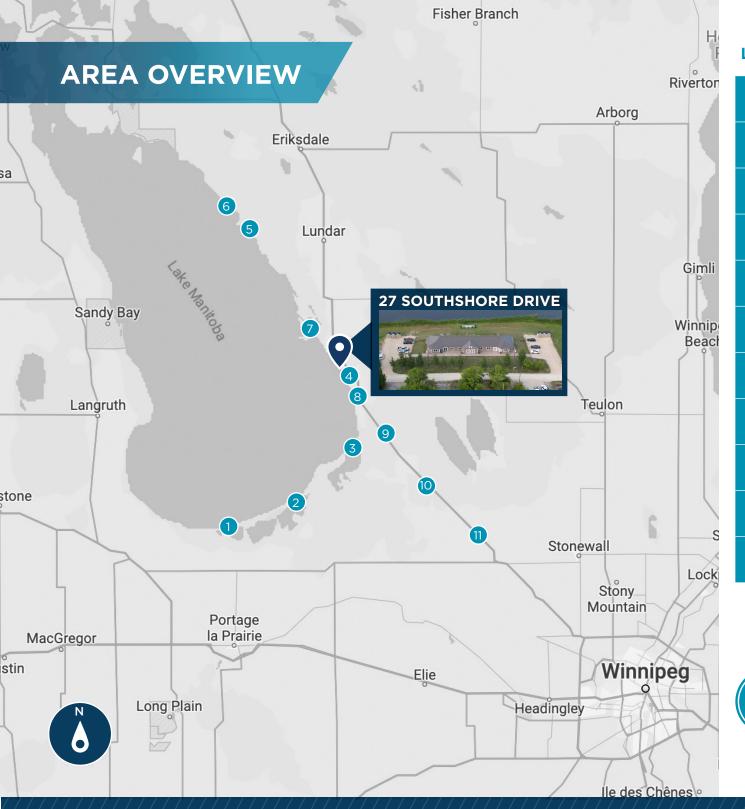

## **LOCAL AMENITIES**

- 1 DELTA BEACH
- 2 ST. AMBROISE PROVINCIAL PARK
- TWIN LAKES BEACH
- 4 LAURENTIA BEACH
- 5 LUNDAR BEACH
- 6 LONG POINT
- 7 OAK POINT
- 8 SAINT LAURENT
- 9 LAKE FRANCIS
- 10 WOODLANDS
- 1 WARREN

## **DRIVE TIMES**

WINNIPEG MANITOBA 1 HR 13 MINS 94.7 KM

PORTAGE LA PRAIRIE 1 HR 5 MINS 95.4 KM