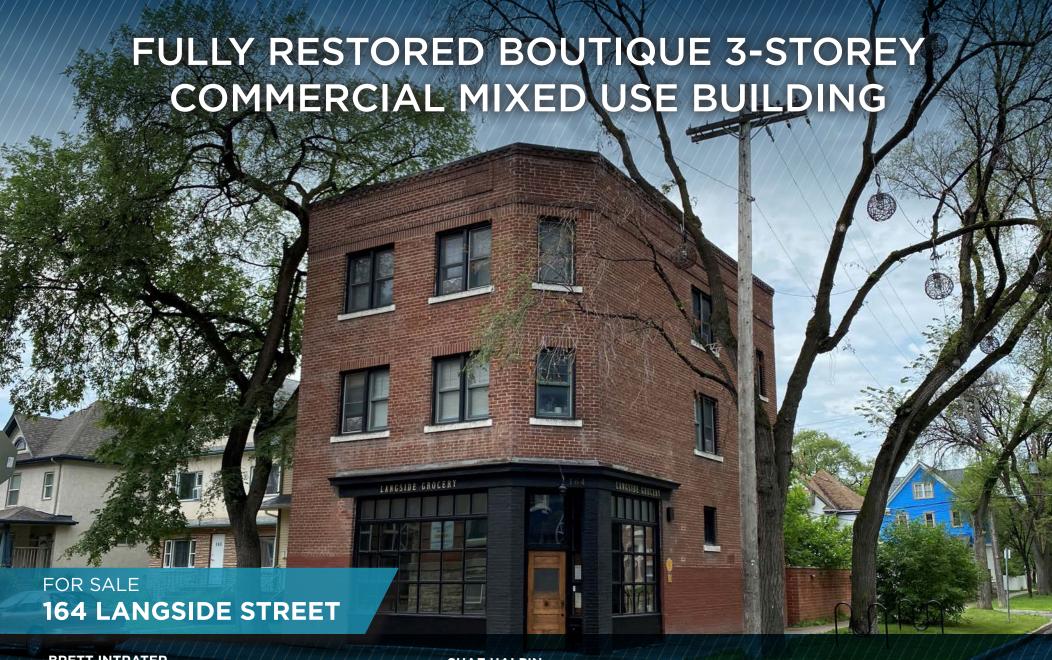

## SHAE HALPIN Senior Associate

204 560 2536

204 558 6071 C

shae.halpin@cwstevenson.ca

- Fully restored Boutique 3-storey Commercial mixed use building available for sale with one of Winnipeg's most magical patios
- Nestled in the heart of West Broadway on the corner of Langside Street and Sara Avenue
- Main floor features a fully built-out high-end cocktail bar/lounge, currently operating under the name "Langside Grocery"
- 2nd floor features a primarily open floor plan currently being used as the offices for Langside Grocery
- 3rd floor features a one bedroom + den residential suite configuration with one bathroom
- Significant renovations completed over the past 10 years
- 4 parking stalls at the rear of the property
- (+/-) 3,021 SF available
- Property taxes: \$8,584.44

**SALE PRICE REDUCTION: \$1,200,000** \$999,999.00