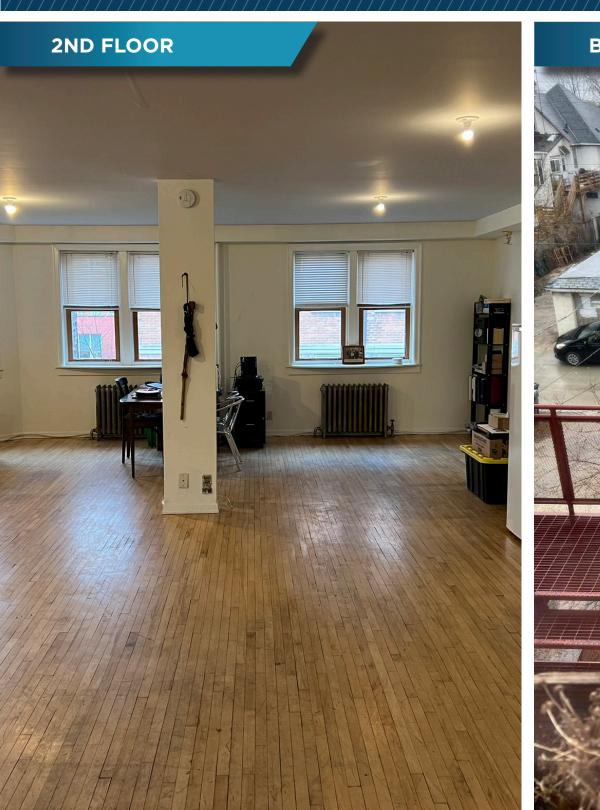

## SHAE HALPIN Senior Associate

204 560 2536

204 558 6071 C

shae.halpin@cwstevenson.ca

- Fully restored Boutique 3-storey Commercial mixed use building available for sale with one of Winnipeg's most magical patios
- Nestled in the heart of West Broadway on the corner of Langside Street and Sara Avenue
- Main floor features a fully built-out high-end cocktail bar/lounge, currently operating under the name "Langside Grocery"
- 2nd floor features a primarily open floor plan currently being used as the offices for Langside Grocery
- 3rd floor features a one bedroom + den residential suite configuration with one bathroom
- Significant renovations completed over the past 10 years
- 4 parking stalls at the rear of the property
- (+/-) 3,021 SF available
- Property taxes: \$8,584.44