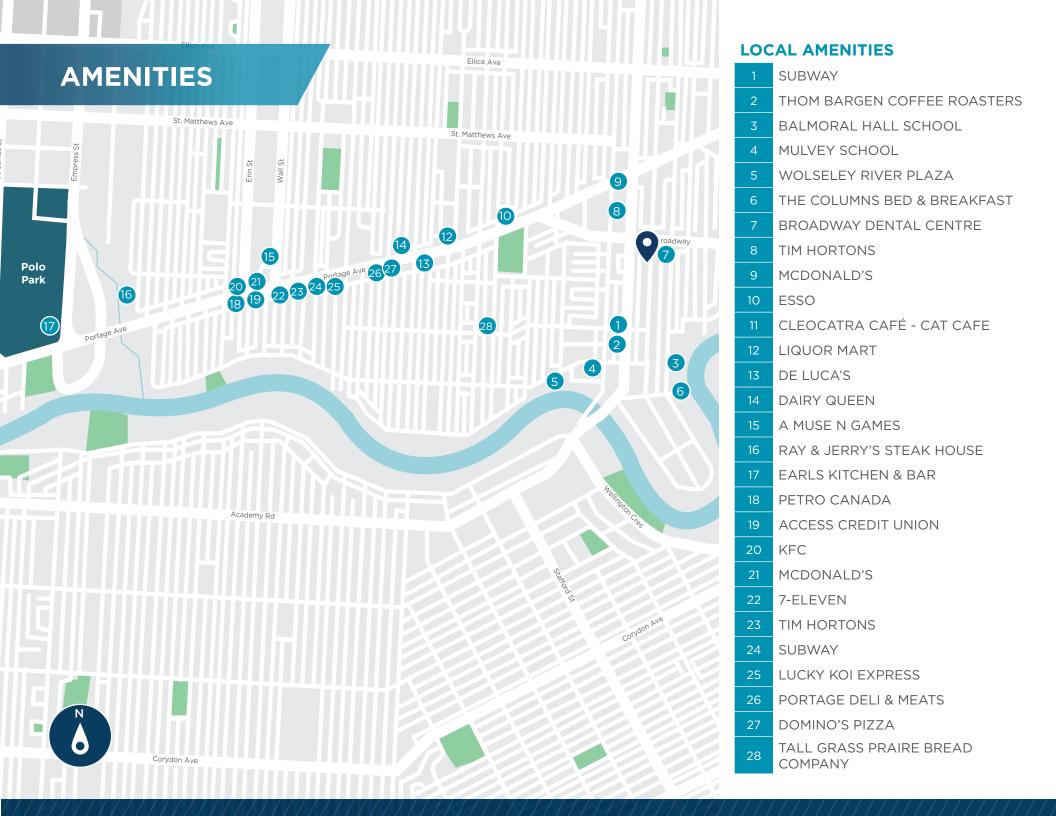

## SHAE HALPIN Senior Associate

204 560 2536

204 558 6071 C

shae.halpin@cwstevenson.ca

- Fully restored Boutique 3-storey Commercial mixed use building available for sale with one of Winnipeg's most magical patios
- Nestled in the heart of West Broadway on the corner of Langside Street and Sara Avenue
- Main floor features a fully built-out high-end cocktail bar/lounge, currently operating under the name "Langside Grocery"
- 2nd floor features a primarily open floor plan currently being used as the offices for Langside Grocery
- 3rd floor features a one bedroom + den residential suite configuration with one bathroom
- Significant renovations completed over the past 10 years
- 4 parking stalls at the rear of the property
- (+/-) 3,021 SF available
- Property taxes: \$8,584.44