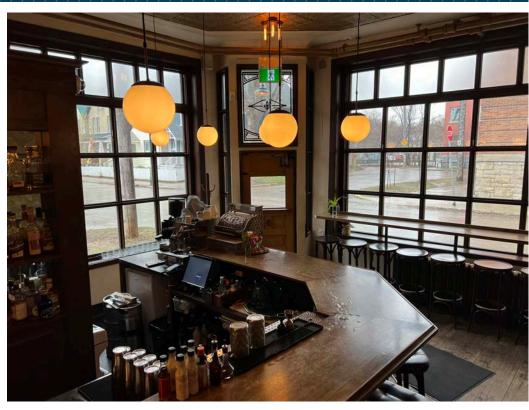

## SHAE HALPIN Senior Associate

204 560 2536

204 558 6071 C

shae.halpin@cwstevenson.ca

- Fully restored Boutique 3-storey Commercial mixed use building available for sale with one of Winnipeg's most magical patios
- Nestled in the heart of West Broadway on the corner of Langside Street and Sara Avenue
- Main floor features a fully built-out high-end cocktail bar/lounge, currently operating under the name "Langside Grocery"
- 2nd floor features a primarily open floor plan currently being used as the offices for Langside Grocery
- 3rd floor features a one bedroom + den residential suite configuration with one bathroom
- Significant renovations completed over the past 10 years
- 4 parking stalls at the rear of the property
- (+/-) 3,021 SF available
- Property taxes: \$8,584.44