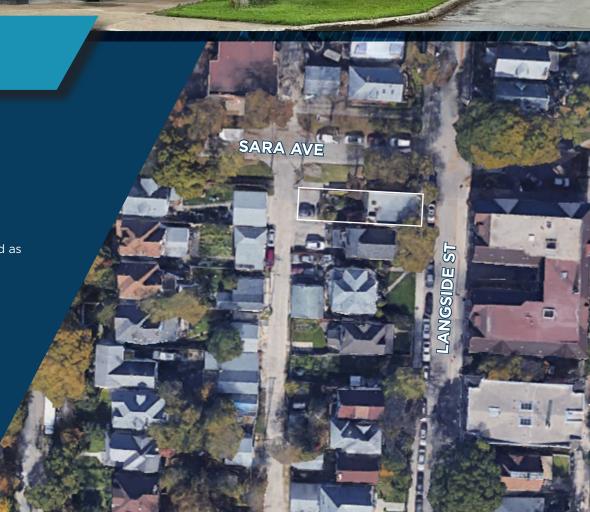

## SHAE HALPIN Senior Associate

204 560 2536

204 558 6071 C

shae.halpin@cwstevenson.ca

- Fully restored Boutique 3-storey Commercial mixed use building available for sale with one of Winnipeg's most magical patios
- Nestled in the heart of West Broadway on the corner of Langside Street and Sara Avenue
- Main floor features a fully built-out high-end cocktail bar/lounge, currently operating under the name "Langside Grocery"
- 2nd floor features a primarily open floor plan currently being used as the offices for Langside Grocery
- 3rd floor features a one bedroom + den residential suite configuration with one bathroom
- Significant renovations completed over the past 10 years
- 4 parking stalls at the rear of the property
- (+/-) 3,021 SF available
- Property taxes: \$8,584.44