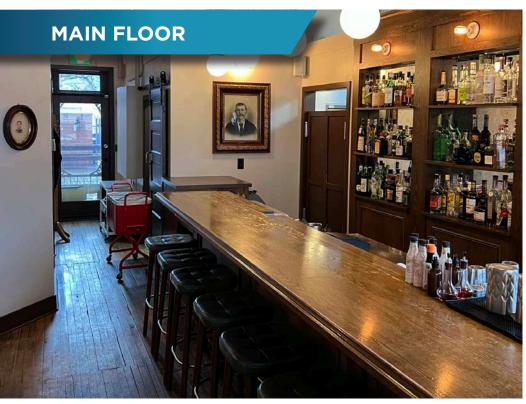

## SHAE HALPIN Senior Associate

204 560 2536

204 558 6071 C

shae.halpin@cwstevenson.ca

- Fully restored Boutique 3-storey Commercial mixed use building available for sale with one of Winnipeg's most magical patios
- Nestled in the heart of West Broadway on the corner of Langside Street and Sara Avenue
- Main floor features a fully built-out high-end cocktail bar/lounge, currently operating under the name "Langside Grocery"
- 2nd floor features a primarily open floor plan currently being used as the offices for Langside Grocery
- 3rd floor features a one bedroom + den residential suite configuration with one bathroom
- Significant renovations completed over the past 10 years
- 4 parking stalls at the rear of the property
- (+/-) 3,021 SF available
- Property taxes: \$8,584.44