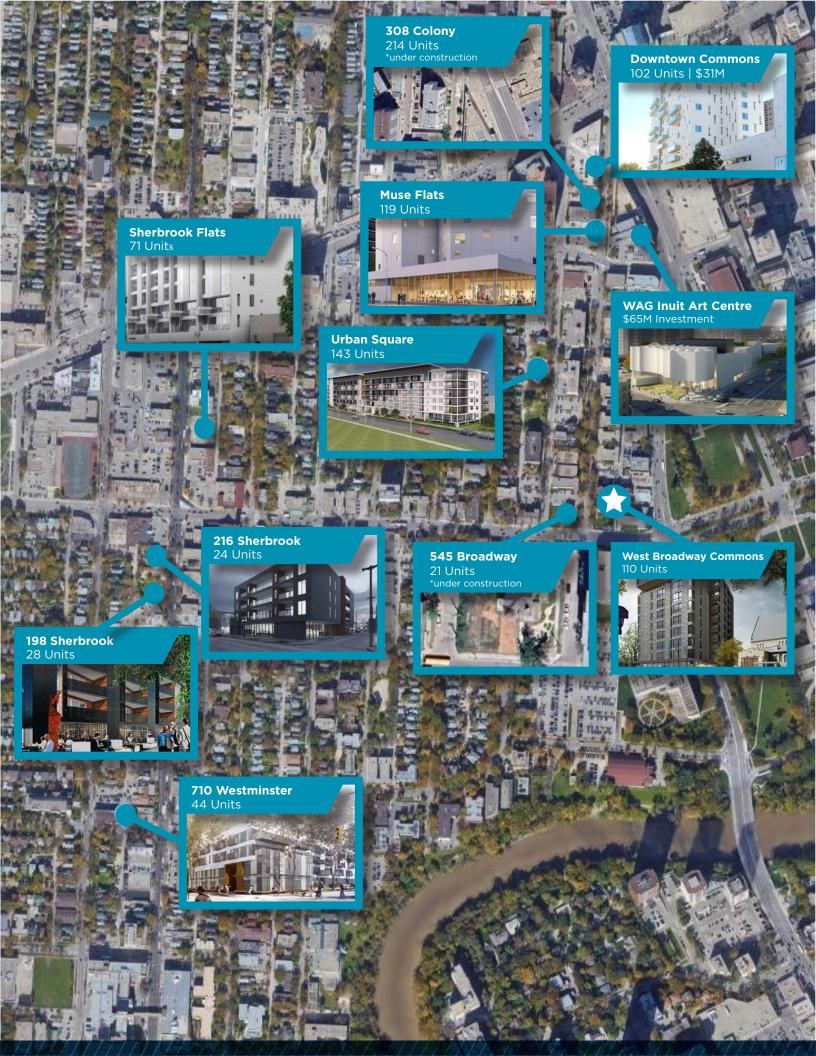

# AREA MAP Notre Dame Ave King St Cumberland Ave Main St Portage & Main Portage Av 360 Main Ellice Ave ponald St Winnipeg Bell MTS Place Graham Ave University of Winnipeg portage Place Millenium Library portage Ave St. Mary Ave Graham Ave True Square Smith St York Ave St. Mary Ave Winnipeg Art Gallery RBC Convetion Centre **West Broadway Commons** 110 Units Broadway