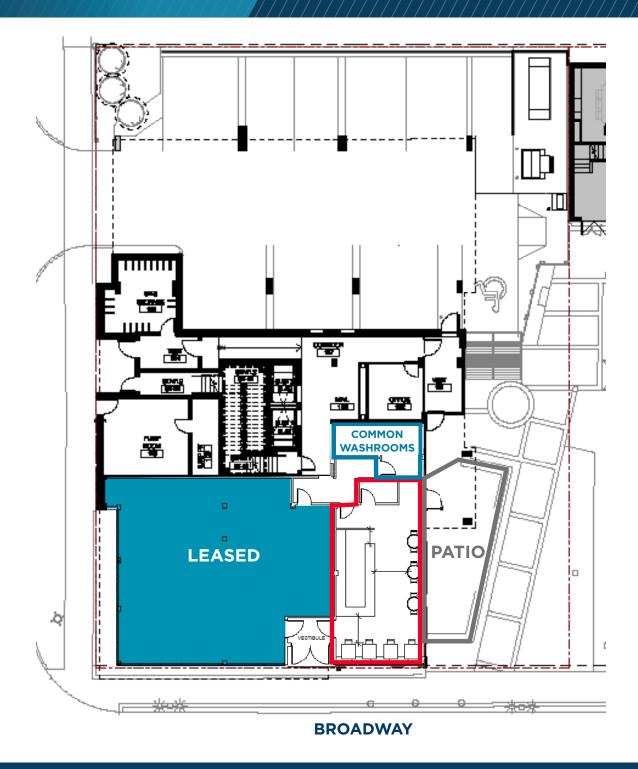

CHRIS/HOURIHAN
Associate Vice/President
T /204/934/6215
C /204/995/0225
E chris.hourihan@cwstevenson.ca





periphery of Downtown.

In the heart of a growing high-density district with over 700 units of new multi-family housing

### **LEASE RATE**

\$2,575 PER MONTH PLUS GST & UTILITIES

# AREA MAP Notre Dame Ave King St Cumberland Ave Main St Portage & Main Portage Av 360 Main Ellice Ave ponald St Winnipeg Bell MTS Place Graham Ave University of Winnipeg portage Place Millenium Library portage Ave St. Mary Ave Graham Ave True Square Smith St York Ave St. Mary Ave Winnipeg Art Gallery RBC Convetion Centre **West Broadway Commons** 110 Units Broadway



## **IMAGES**







#### SITE PLAN



#### **EQUIPMENT INCLUDED**

- Elektra dual group espresso machine
- Undercounter Commercial dishwasher
- Undercounter 27" fridge
- Commercial Marco brewer and 2 pots
- Commercial Marco undercounter hot water tower
- Ipad, and POS system
- 3 marble tables
- 6 chairs, and 4 bar stools
- Countertop grab-and-go fridge
- All other equipment, inventory and personal property located at the premises