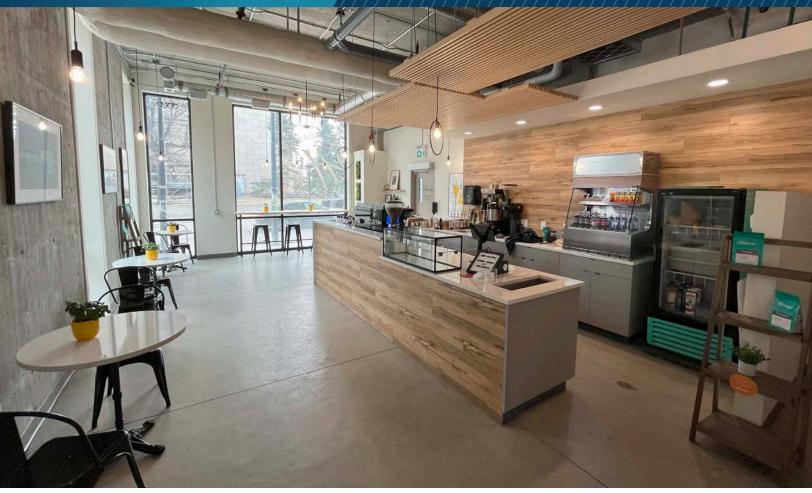

#### **EQUIPMENT INCLUDED**

- Elektra dual group espresso machine
- Undercounter Commercial dishwasher
- Undercounter 27" fridge
- Commercial Marco brewer and 2 pots
- Commercial Marco undercounter hot water tower
- Ipad, and POS system
- 3 marble tables
- 6 chairs, and 4 bar stools
- Countertop grab-and-go fridge
- All other equipment, inventory and personal property located at the premises