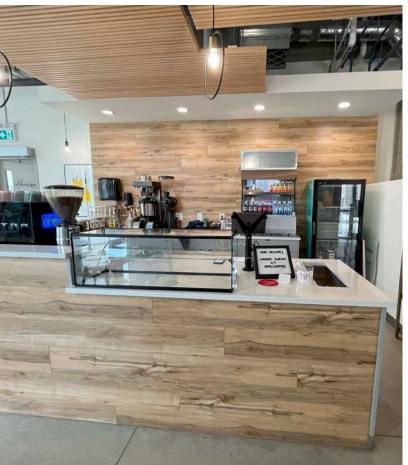

## **IMAGES**

#### **EQUIPMENT INCLUDED**

- Elektra dual group espresso machine
- Undercounter Commercial dishwasher
- Undercounter 27" fridge
- Commercial Marco brewer and 2 pots
- Commercial Marco undercounter hot water tower
- Ipad, and POS system
- 3 marble tables
- 6 chairs, and 4 bar stools
- Countertop grab-and-go fridge
- All other equipment, inventory and personal property located at the premises