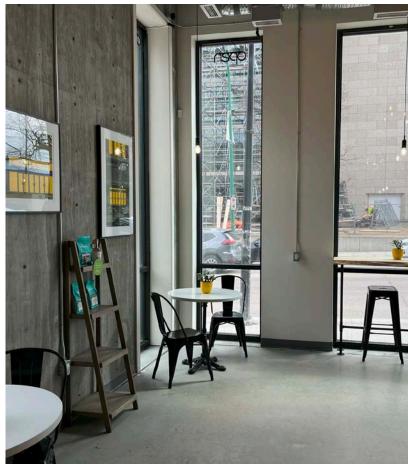

## **IMAGES**

#### **EQUIPMENT INCLUDED**

- Elektra dual group espresso machine
- Undercounter Commercial dishwasher
- Undercounter 27" fridge
- Commercial Marco brewer and 2 pots
- Commercial Marco undercounter hot water tower
- Ipad, and POS system
- 3 marble tables
- 6 chairs, and 4 bar stools
- Countertop grab-and-go fridge
- All other equipment, inventory and personal property located at the premises