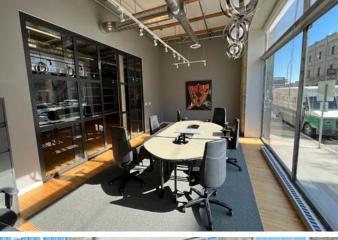

# **Property Highlights**

- Immerse yourself in the rich history of Winnipeg's Exchange District while enjoying a fully renovated main floor office space at a sought-after address.
- This property offers unparalleled access to a thriving community of businesses, restaurants, and cultural attractions.
- A spacious layout flooded with natural light fosters productivity and creativity, offering private offices, meeting areas, and collaborative workspaces.
- Luxury details include hardwood floors, designer lighting, and premium fixtures that exude sophistication and style.
- Modern amenities include high-speed internet, updated HVAC systems and two washrooms with one featuring a shower.
- Employee well-being is prioritized with access to a expansive common area patio and fitness centre.
- Excellent transit options and nearby parking facilities ensures convenient access for employees and visitors alike.