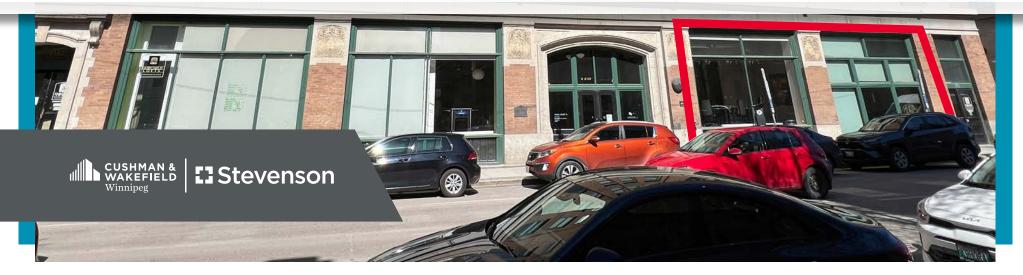

HISTORIC CHARM, MODERN COMFORT

# 101-110 PRINCESS STREET

# (+/-) 2,750 SF AVAILABLE



## FOR SUBLEASE 101-110 PRINCESS ST FAIRCHILD LOFTS (+/-) 2,750 SF AVAILABLE



# **Property Highlights**

- Immerse yourself in the rich history of Winnipeg's Exchange District while enjoying a fully renovated main floor office space at a sought-after address.
- This property offers unparalleled access to a thriving community of businesses, restaurants, and cultural attractions.
- A spacious layout flooded with natural light fosters productivity and creativity, offering private offices, meeting areas, and collaborative workspaces.
- Luxury details include hardwood floors, designer lighting, and premium fixtures that exude sophistication and style.
- Modern amenities include high-speed internet, updated HVAC systems and two washrooms with one featuring a shower.
- Employee well-being is