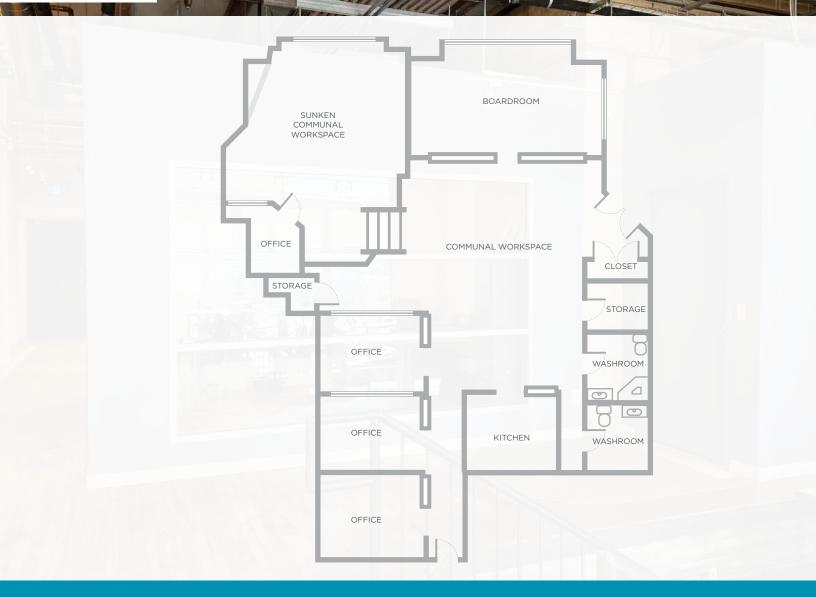

ffering private offices, meeting areas, and collaborative workspaces.
- Luxury details include hardwood floors, designer lighting, and premium fixtures that exude sophistication and style.
- Modern amenities include high-speed internet, updated HVAC systems and two washrooms with one featuring a shower.
- Employee well-being is prioritized with access to a expansive common area patio and fitness centre.
- Excellent transit options and nearby parking facilities ensures convenient access for employees and visitors alike.

### LEASE RATE: \$19.63 PSF GROSS

#### **BRANDI ELOQUENCE**

JAMES TOKER

Associate T 204 934 6246 C 204 996 3425 Brandi.Eloquence@cwstevenson.ca

Associate T 204 934 6210 C 204 914 8423 James.Toker@cwstevenson.ca







## CLICK HERE FOR VIRTUAL TOUR



# **FLOOR PLAN**



#### **BRANDI ELOQUENCE**

Associate T 204 934 6246 C 204 996 3425 Brandi.Eloquence@cwstevenson.ca

#### **JAMES TOKER**

T 204 934 6210 C 204 914 8423 James.Toker@cwstevenson.ca





#### **BRANDI ELOQUENCE**

Associate T 204 934 6246 C 204 996 3425 Brandi.Eloquence@cwstevenson.ca

#### **JAMES TOKER**

Associate T 204 934 6210 C 204 914 8423 James.Toker@cwstevenson.ca





#### **BRANDI ELOQUENCE**

Associate T 204 934 6246 C 204 996 3425 Brandi.Eloquence@cwstevenson.ca

#### **JAMES TOKER**

Associate T 204 934 6210 C 204 914 8423 James.Toker@cwstevenson.ca





#### **BRANDI ELOQUENCE**

Associate T 204 934 6246 C 204 996 3425 Brandi.Eloquence@cwstevenson.ca

#### **JAMES TOKER**

Associate T 204 934 6210 C 204 914 8423 James.Toker@cwstevenson.ca





Independently Owned and Operated