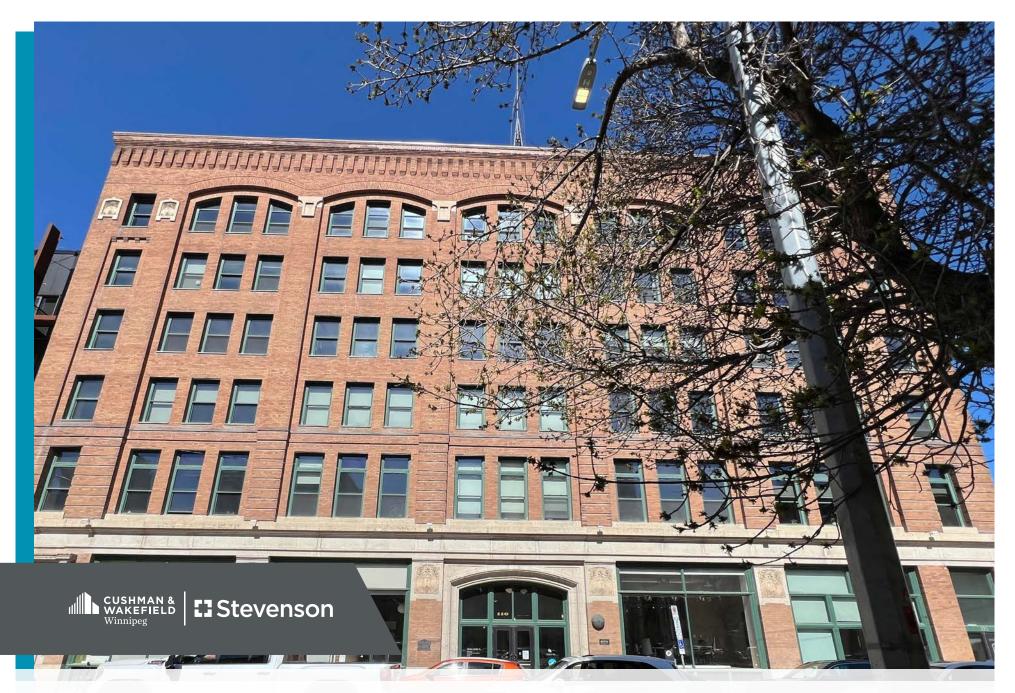

HISTORIC CHARM, MODERN COMFORT

# 101-110 PRINCESS STREET

# **Property Highlights**

- Immerse yourself in the rich history of Winnipeg's Exchange District while enjoying a fully renovated main floor office space at a sought-after address.
- This property offers unparalleled access to a thriving community of businesses, restaurants, and cultural attractions.
- A spacious layout flooded with natural light fosters productivity and creativity, offering private offices, meeting areas, and collaborative workspaces.
- Luxury details include hardwood floors, designer lighting, and premium fixtures that exude sophistication and style.
- Modern amenities include high-speed internet, updated HVAC systems and two washrooms with one featuring a shower.
- Employee well-being is prioritized with access to a expansive common area patio and fitness centre.
- Excellent transit options and nearby parking facilities ensures convenient access for employees and visitors alike.