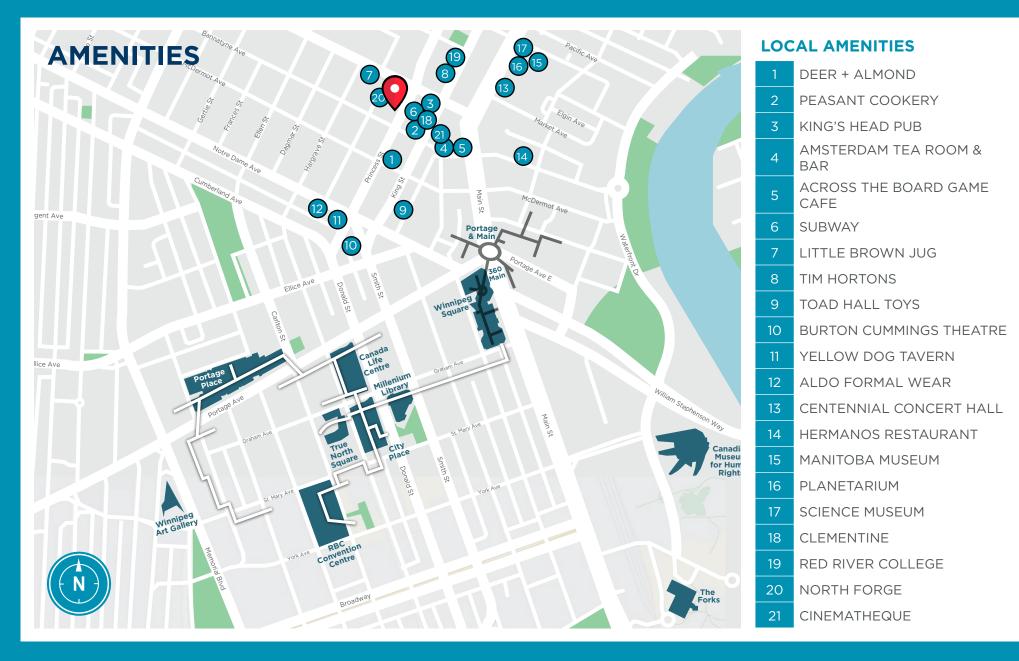

# **Property Highlights**

- Immerse yourself in the rich history of Winnipeg's Exchange District while enjoying a fully renovated main floor office space at a sought-after address.
- This property offers unparalleled access to a thriving community of businesses, restaurants, and cultural attractions.
- A spacious layout flooded with natural light fosters productivity and creativity, offering private offices, meeting areas, and collaborative workspaces.
- Luxury details include hardwood floors, designer lighting, and premium fixtures that exude sophistication and style.
- Modern amenities include high-speed internet, updated HVAC systems and two washrooms with one featuring a shower.
- Employee well-being is prioritized with access to a expansive common area patio and fitness centre.
- Excellent transit options and nearby parking facilities ensures convenient access for employees and visitors alike.