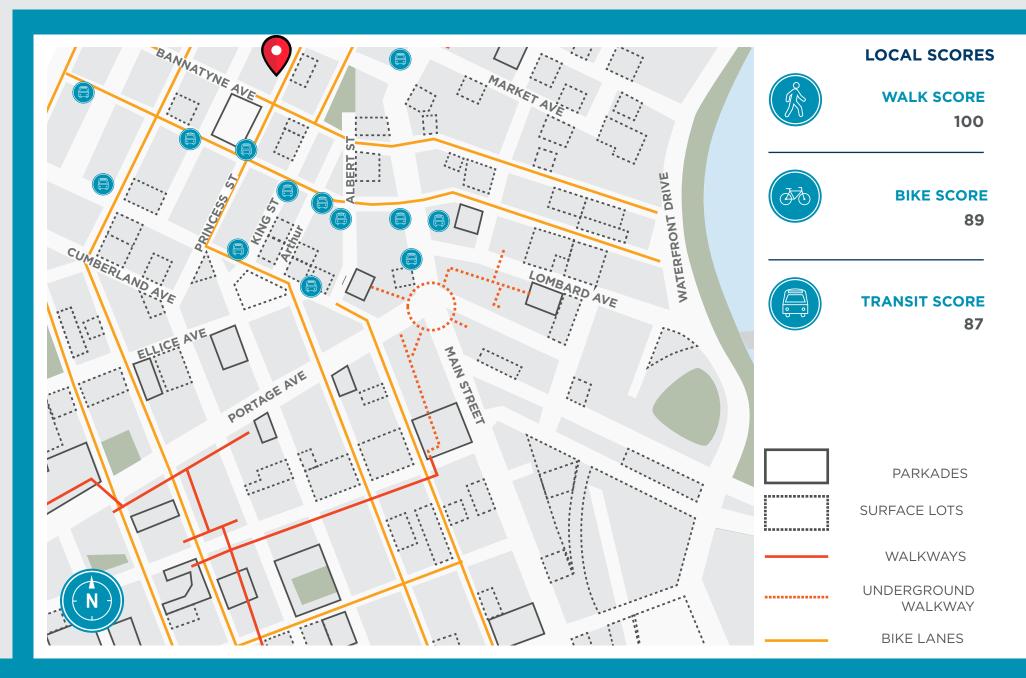

# **Property Highlights**

- Immerse yourself in the rich history of Winnipeg's Exchange District while enjoying a fully renovated main floor office space at a sought-after address.
- This property offers unparalleled access to a thriving community of businesses, restaurants, and cultural attractions.
- A spacious layout flooded with natural light fosters productivity and creativity, offering private offices, meeting areas, and collaborative workspaces.
- Luxury details include hardwood floors, designer lighting, and premium fixtures that exude sophistication and style.
- Modern amenities include high-speed internet, updated HVAC systems and two washrooms with one featuring a shower.
- Employee well-being is prioritized with access to a expansive common area patio and fitness centre.
- Excellent transit options and nearby parking facilities ensures convenient access for employees and visitors alike.