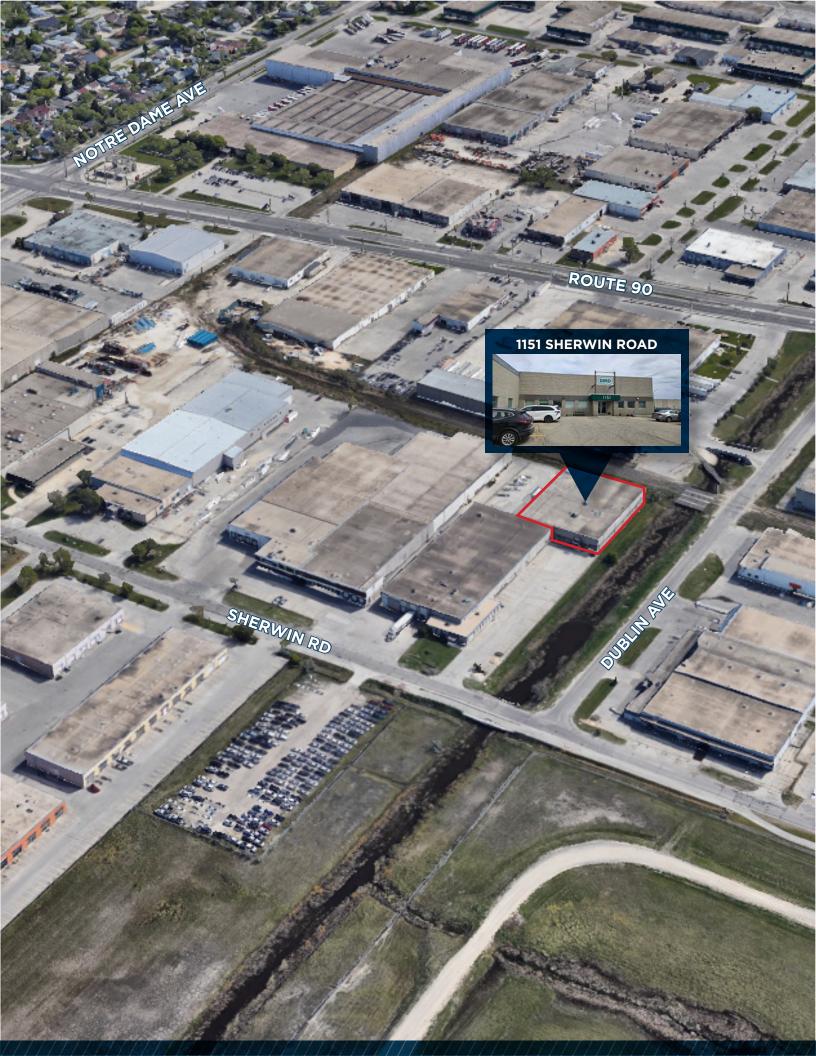

Close proximity to James Richardson International Airport and all of the amenities of the Polo Park area
- (+/-) 16,494 sf of nicely developed office space
- Beautiful reception area
- Nice bright space with plenty of windows and natural light in the private offices.
- Multiple meeting rooms and boardrooms, large open areas perfect for workstation areas, and kitchen/lunchroom for staff
- Ample dedicated on-site parking available
- Available September 15, 2024

**LEASE RATE** \$12.00 NET PSF **CAM & TAX** \$7.08 DSE (202

\$3.08 PSF (2024 EST.)
PLUS MANAGEMENT FEE OF 5% GROSS RENT



Close proximity to Winnipeg Richardson International Airport and all of the amenities of the Polo Park area



(+/-) 16,494 sf of amazing office space in St. James



Ample dedicated on-site parking available





# **IMAGES**









# **IMAGES**









# **IMAGES**









### CONTACT

STEPHEN SHERLOCK Vice President

T 204 928 5011 C 204 799 5526

steve.sherlock@cwstevenson.ca



Independently Owned and Operated / A Member of the Cushman & Wakefield Alliance ©2022 Cushman & Wakefield. All rights reserved. The information contained in this communication is strictly confidential. This information has been obtained from sources believed to be reliable but has not been verified.

NO WARRANTY OR REPRESENTATION, EXPRESS OR IMPLIED, IS MADE AS TO THE CONDITION OF THE PROPERTY (OR PROPERTIES) REFERENCED HEREIN OR AS TO THE ACCURACY OR COMPLETENESS OF THE INFORMATION CONTAINED HEREIN, AND SAME IS SUBMITTED SUBJECT TO ERRORS, OMISSIONS, CHANGE OF PRICE, RENTAL OR OTHER CONDITIONS, WITHDRAWAL WITHOU