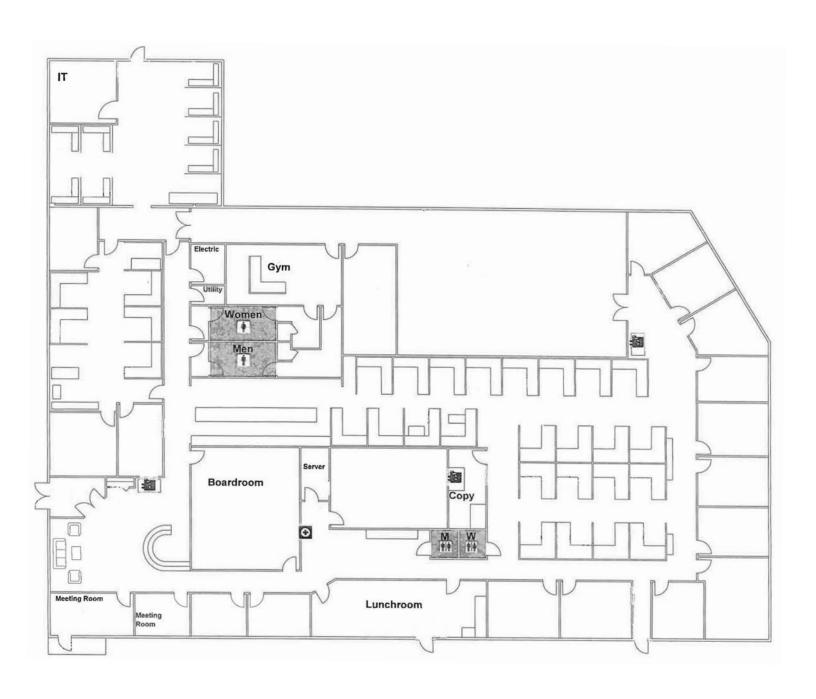

ose proximity to James Richardson International Airport and all of the amenities of the Polo Park area
- (+/-) 16,494 sf of nicely developed office space
- Beautiful reception area
- Nice bright space with plenty of windows and natural light in the private offices.
- Multiple meeting rooms and boardrooms, large open areas perfect for workstation areas, and kitchen/lunchroom for staff
- Ample dedicated on-site parking available
- Available September 15, 2024

**LEASE RATE** \$12.00 NET PSF **CAM & TAX** \$7.08 DSE (202

\$3.08 PSF (2024 EST.)
PLUS MANAGEMENT FEE OF 5% GROSS RENT



Close proximity to Winnipeg Richardson International Airport and all of the amenities of the Polo Park area



(+/-) 16,494 sf of amazing office space in St. James



Ample dedicated on-site parking available





# **IMAGES**









# **IMAGES**









# **IMAGES**









### CONTACT

STEPHEN SHERLOCK Vice President

T 204 928 5011 C 204 799 5526

steve.sherlock@cwstevenson.ca



Independently Owned and Operated / A Member of the Cushman & Wakefield Alliance ©2022 Cushman & Wakefield. All rights reserved. The information contained in this communication is strictly confidential. This information has been obtained from sources believed to be reliable but has not been verified.

NO WARRANTY OR REPRESENTATION, EXPRESS OR IMPLIED, IS MADE AS TO THE CONDITION OF THE PROPERTY (OR PROPERTIES) REFERENCED HEREIN OR AS TO THE ACCURACY OR COMPLETENESS OF THE INFORMATION CONTAINED HEREIN, AND SAME IS SUBMITTED SUBJECT TO ERRORS, OMISSIONS, CHANGE OF PRICE, RENTAL OR OTHER CONDITIONS, WITHDRAWAL WITHOUT