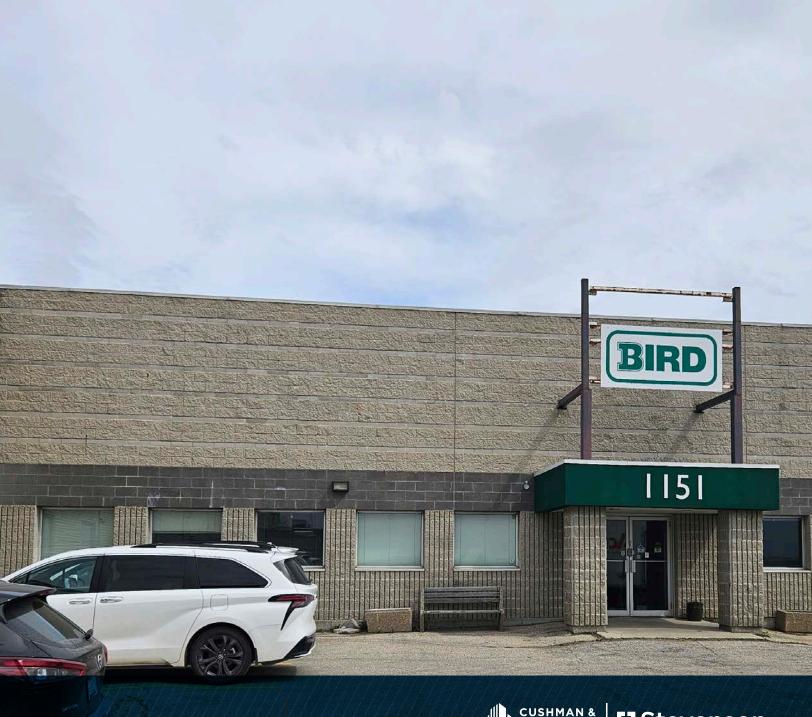

### **PROPERTY HIGHLIGHTS**

(+/-) 16,494 SF AVAILABLE

- Amazing suburban office space in St. James
- Close proximity to James Richardson International Airport and all of the amenities of the Polo Park area
- (+/-) 16,494 sf of nicely developed office space
- Beautiful reception area
- Nice bright space with plenty of windows and natural light in the private offices.
- Multiple meeting rooms and boardrooms, large open areas perfect for workstation areas, and kitchen/lunchroom for staff
- Ample dedicated on-site parking available
- Available September 15, 2024

**LEASE RATE** \$12.00 NET PSF **CAM & TAX** \$7.08 DSE (202

\$3.08 PSF (2024 EST.)
PLUS MANAGEMENT FEE OF 5% GROSS RENT

Close proximity to Winnipeg Richardson International Airport and all of the amenities of the Polo Park area

(+/-) 16,494 sf of amazing office space in St. James

Ample dedicated on-site parking available