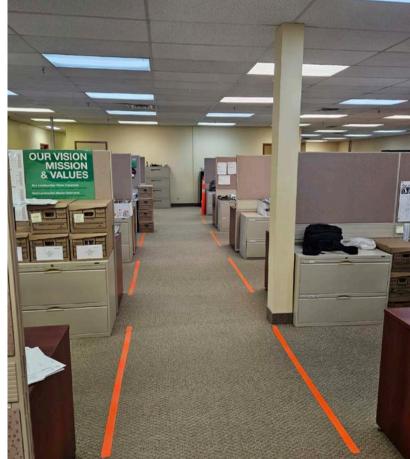

nal Airport and all of the amenities of the Polo Park area
- (+/-) 16,494 sf of nicely developed office space
- Beautiful reception area
- Nice bright space with plenty of windows and natural light in the private offices.
- Multiple meeting rooms and boardrooms, large open areas perfect for workstation areas, and kitchen/lunchroom for staff
- Ample dedicated on-site parking available
- Available September 15, 2024

**LEASE RATE** \$12.00 NET PSF **CAM & TAX** \$7.08 DSE (202

\$3.08 PSF (2024 EST.)
PLUS MANAGEMENT FEE OF 5% GROSS RENT



Close proximity to Winnipeg Richardson International Airport and all of the amenities of the Polo Park area



(+/-) 16,494 sf of amazing office space in St. James



Ample dedicated on-site parking available





# **IMAGES**









# **IMAGES**









# **IMAGES**









### CONTACT

STEPHEN SHERLOCK Vice President

T 204 928 5011 C 204 799 5526

steve.sherlock@cwstevenson.ca



Independently Owned and Operated / A Member of the Cushman & Wakefield Alliance ©2022 Cushman & Wakefield. All rights reserved. The information contained in this communication is strictly confidential. This information has been obtained from sources believed to be reliable but has not been verified.

NO WARRANTY OR REPRESENTATION, EXPRESS OR IMPLIED, IS MADE AS TO THE CONDITION OF THE PROPERTY (OR PROPERTIES) REFERENCED HEREIN OR AS TO THE ACCURACY OR COMPLETENESS OF THE INFORMATION CONTAINED HEREIN, AND SAME IS SUBMITTED SUBJECT TO ERRORS, OMISSIONS, CHANGE OF PRICE, RENTAL OR OTHER CONDITIONS, WITHDRAWAL WITHOUT NOTICE, AND TO ANY SPECIAL LISTING CONDITION