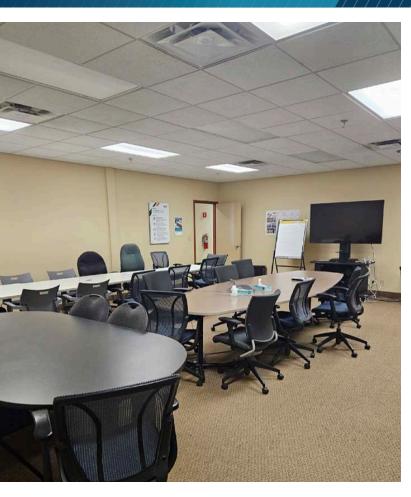

rnational Airport and all of the amenities of the Polo Park area
- (+/-) 16,494 sf of nicely developed office space
- Beautiful reception area
- Nice bright space with plenty of windows and natural light in the private offices.
- Multiple meeting rooms and boardrooms, large open areas perfect for workstation areas, and kitchen/lunchroom for staff
- Ample dedicated on-site parking available
- Available September 15, 2024

**LEASE RATE** \$12.00 NET PSF **CAM & TAX** \$7.08 DSE (202

\$3.08 PSF (2024 EST.)
PLUS MANAGEMENT FEE OF 5% GROSS RENT



Close proximity to Winnipeg Richardson International Airport and all of the amenities of the Polo Park area



(+/-) 16,494 sf of amazing office space in St. James



Ample dedicated on-site parking available





# **IMAGES**









# **IMAGES**









# **IMAGES**









### CONTACT

STEPHEN SHERLOCK Vice President

T 204 928 5011 C 204 799 5526

steve.sherlock@cwstevenson.ca



Independently Owned and Operated / A Member of the Cushman & Wakefield Alliance ©2022 Cushman & Wakefield. All rights reserved. The information contained in this communication is strictly confidential. This information has been obtained from sources believed to be reliable but has not been verified.

NO WARRANTY OR REPRESENTATION, EXPRESS OR IMPLIED, IS MADE AS TO THE CONDITION OF THE PROPERTY (OR PROPERTIES) REFERENCED HEREIN OR AS TO THE ACCURACY OR COMPLETENESS OF THE INFORMATION CONTAINED HEREIN, AND SAME IS SUBMITTED SUBJECT TO ERRORS, OMISSIONS, CHANGE OF PRICE, RENTAL OR OTHER CONDITIONS, WITHDRAWAL WITHOUT NOTICE, AND TO ANY SPECIAL LISTING CON