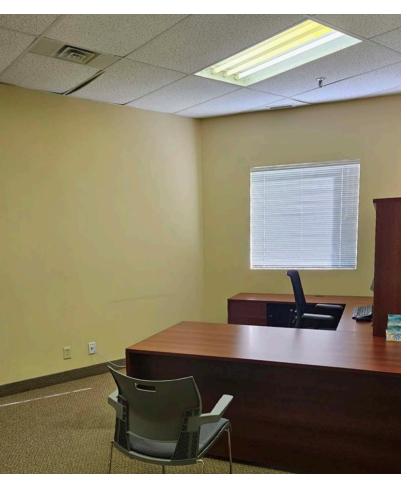

### **PROPERTY HIGHLIGHTS**

(+/-) 16,494 SF AVAILABLE

- Amazing suburban office space in St. James
- Close proximity to James Richardson International Airport and all of the amenities of the Polo Park area
- (+/-) 16,494 sf of nicely developed office space
- Beautiful reception area
- Nice bright space with plenty of windows and natural light in the private offices.
- Multiple meeting rooms and boardrooms, large open areas perfect for workstation areas, and kitchen/lunchroom for staff
- Ample dedicated on-site parking available
- Available September 15, 2024

(+/-) 16,494 sf of amazing office space in St. James

Ample dedicated on-site parking available