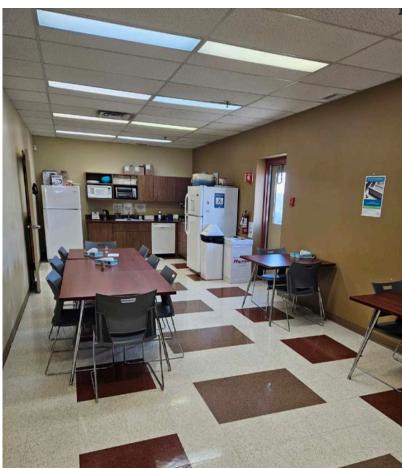

ational Airport and all of the amenities of the Polo Park area
- (+/-) 16,494 sf of nicely developed office space
- Beautiful reception area
- Nice bright space with plenty of windows and natural light in the private offices.
- Multiple meeting rooms and boardrooms, large open areas perfect for workstation areas, and kitchen/lunchroom for staff
- Ample dedicated on-site parking available
- Available September 15, 2024

**LEASE RATE** \$12.00 NET PSF **CAM & TAX** \$7.08 DSE (202

\$3.08 PSF (2024 EST.)
PLUS MANAGEMENT FEE OF 5% GROSS RENT



Close proximity to Winnipeg Richardson International Airport and all of the amenities of the Polo Park area



(+/-) 16,494 sf of amazing office space in St. James



Ample dedicated on-site parking available





# **IMAGES**









# **IMAGES**









# **IMAGES**









### CONTACT

STEPHEN SHERLOCK Vice President

T 204 928 5011 C 204 799 5526

steve.sherlock@cwstevenson.ca



Independently Owned and Operated / A Member of the Cushman & Wakefield Alliance ©2022 Cushman & Wakefield. All rights reserved. The information contained in this communication is strictly confidential. This information has been obtained from sources believed to be reliable but has not been verified.

NO WARRANTY OR REPRESENTATION, EXPRESS OR IMPLIED, IS MADE AS TO THE CONDITION OF THE PROPERTY (OR PROPERTIES) REFERENCED HEREIN OR AS TO THE ACCURACY OR COMPLETENESS OF THE INFORMATION CONTAINED HEREIN, AND SAME IS SUBMITTED SUBJECT TO ERRORS, OMISSIONS, CHANGE OF PRICE, RENTAL OR OTHER CONDITIONS, WITHDRAWAL WITHOUT NOTICE, AND TO ANY SPECIAL LISTING CONDI