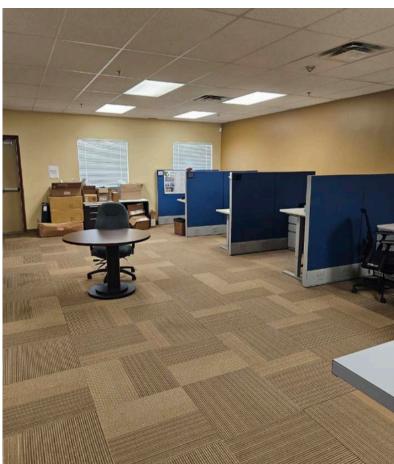

### **PROPERTY HIGHLIGHTS**

(+/-) 16,494 SF AVAILABLE

- Amazing suburban office space in St. James
- Close proximity to James Richardson International Airport and all of the amenities of the Polo Park area
- (+/-) 16,494 sf of nicely developed office space
- Beautiful reception area
- Nice bright space with plenty of windows and natural light in the private offices.
- Multiple meeting rooms and boardrooms, large open areas perfect for workstation areas, and kitchen/lunchroom for staff
- Ample dedicated on-site parking available
- Available September 15, 2024

(+/-) 16,494 sf of amazing office space in St. James

Ample dedicated on-site parking available