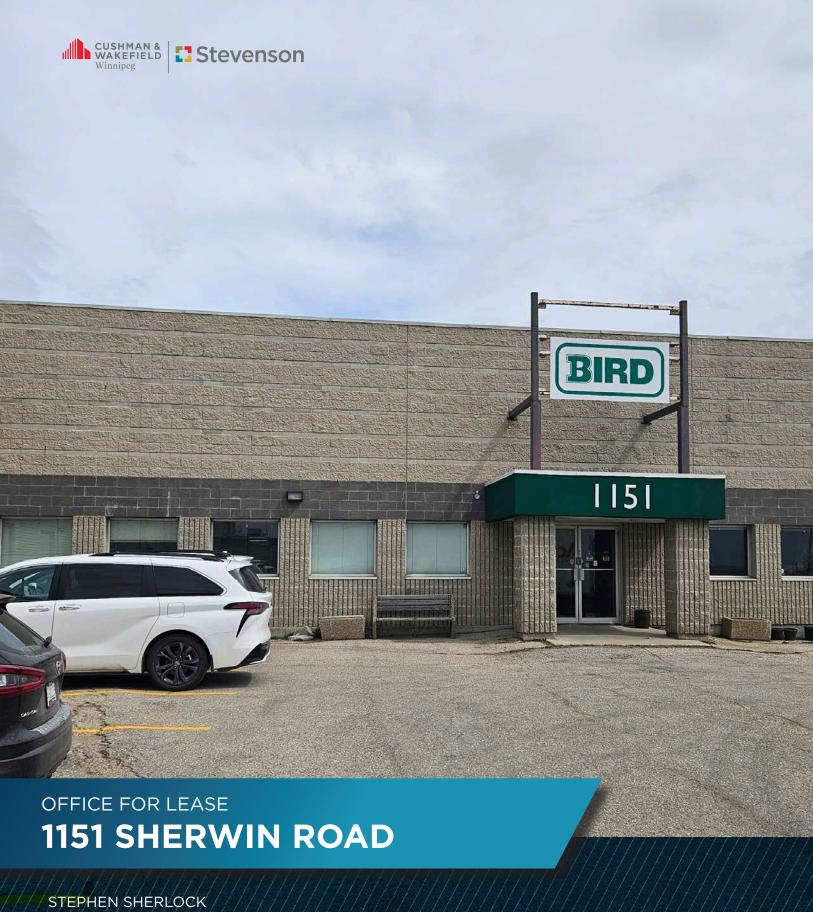

### **PROPERTY HIGHLIGHTS**

(+/-) 16,494 SF AVAILABLE

- Amazing suburban office space in St. James
- Close proximity to James Richardson International Airport and all of the amenities of the Polo Park area
- (+/-) 16,494 sf of nicely developed office space
- Beautiful reception area
- Nice bright space with plenty of windows and natural light in the private offices.
- Multiple meeting rooms and boardrooms, large open areas perfect for workstation areas, and kitchen/lunchroom for staff
- Ample dedicated on-site parking available
- Available September 15, 2024

(+/-) 16,494 sf of amazing office space in St. James

Ample dedicated on-site parking available