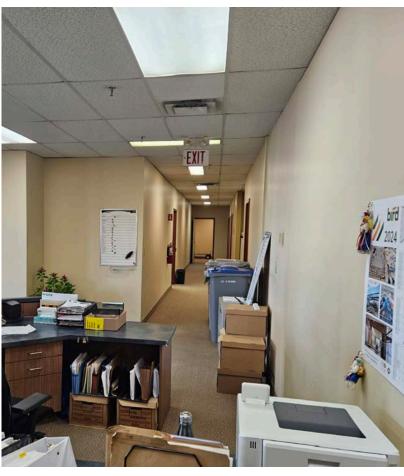

ames Richardson International Airport and all of the amenities of the Polo Park area
- (+/-) 16,494 sf of nicely developed office space
- Beautiful reception area
- Nice bright space with plenty of windows and natural light in the private offices.
- Multiple meeting rooms and boardrooms, large open areas perfect for workstation areas, and kitchen/lunchroom for staff
- Ample dedicated on-site parking available
- Available September 15, 2024

**LEASE RATE** \$12.00 NET PSF **CAM & TAX** \$7.08 DSE (202

\$3.08 PSF (2024 EST.)
PLUS MANAGEMENT FEE OF 5% GROSS RENT



Close proximity to Winnipeg Richardson International Airport and all of the amenities of the Polo Park area



(+/-) 16,494 sf of amazing office space in St. James



Ample dedicated on-site parking available





# **IMAGES**









# **IMAGES**









# **IMAGES**









### CONTACT

STEPHEN SHERLOCK Vice President

T 204 928 5011 C 204 799 5526

steve.sherlock@cwstevenson.ca



Independently Owned and Operated / A Member of the Cushman & Wakefield Alliance ©2022 Cushman & Wakefield. All rights reserved. The information contained in this communication is strictly confidential. This information has been obtained from sources believed to be reliable but has not been verified.

NO WARRANTY OR REPRESENTATION, EXPRESS OR IMPLIED, IS MADE AS TO THE CONDITION OF THE PROPERTY (OR PROPERTIES) REFERENCED HEREIN OR AS TO THE ACCURACY OR COMPLETENESS OF THE INFORMATION CONTAINED HEREIN, AND SAME IS SUBMITTED SUBJECT TO ERRORS, OMISSIONS, CHANGE OF PRICE, RENTAL OR OTHER CONDITIONS, WITHDRAWAL WITHOUT NOTICE, AND TO ANY