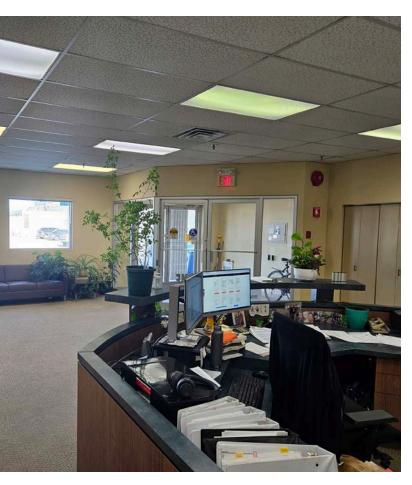

James Richardson International Airport and all of the amenities of the Polo Park area
- (+/-) 16,494 sf of nicely developed office space
- Beautiful reception area
- Nice bright space with plenty of windows and natural light in the private offices.
- Multiple meeting rooms and boardrooms, large open areas perfect for workstation areas, and kitchen/lunchroom for staff
- Ample dedicated on-site parking available
- Available September 15, 2024

**LEASE RATE** \$12.00 NET PSF **CAM & TAX** \$7.08 DSE (202

\$3.08 PSF (2024 EST.)
PLUS MANAGEMENT FEE OF 5% GROSS RENT



Close proximity to Winnipeg Richardson International Airport and all of the amenities of the Polo Park area



(+/-) 16,494 sf of amazing office space in St. James



Ample dedicated on-site parking available





# **IMAGES**









# **IMAGES**









# **IMAGES**









### CONTACT

STEPHEN SHERLOCK Vice President

T 204 928 5011 C 204 799 5526

steve.sherlock@cwstevenson.ca



Independently Owned and Operated / A Member of the Cushman & Wakefield Alliance ©2022 Cushman & Wakefield. All rights reserved. The information contained in this communication is strictly confidential. This information has been obtained from sources believed to be reliable but has not been verified.

NO WARRANTY OR REPRESENTATION, EXPRESS OR IMPLIED, IS MADE AS TO THE CONDITION OF THE PROPERTY (OR PROPERTIES) REFERENCED HEREIN OR AS TO THE ACCURACY OR COMPLETENESS OF THE INFORMATION CONTAINED HEREIN, AND SAME IS SUBMITTED SUBJECT TO ERRORS, OMISSIONS, CHANGE OF PRICE, RENTAL OR OTHER CONDITIONS, WITHDRAWAL WITHOUT NOTICE, AND TO A