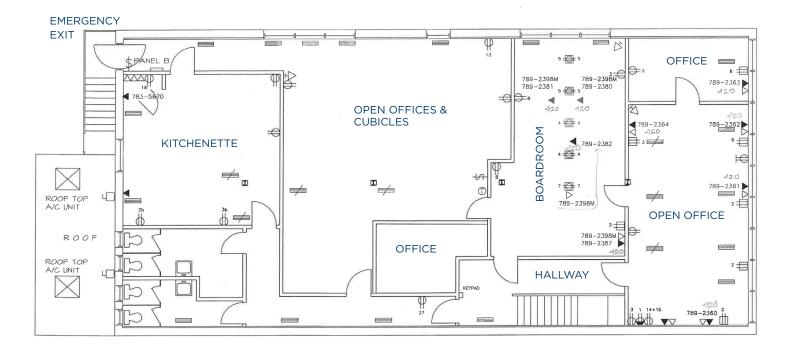

### **LOCAL AMENITIES**

DOMINO'S PIZZA

DE LUCA'S

DAIRY QUEEN

LIQUOR MART

SHOPPERS DRUG MART

FOODFARE

CHANTAL'S BRIDAL

FLINT & EMBERS DSP

BELGAIN ALLIANCE CREDIT UNION

TIM HORTONS

7-ELEVEN

A-MUSE N GAMES

### WALK 88 60 TRANSIT

**RAE & JERRYS STEAK HOUSE** BIKE 81 POLO PARK

#### **DEMOGRAPHICS**

KFC

FLEA WHISKEY'S

MCDONALD'S

| AREA IN KM           | 1        | 3        | 5        |
|----------------------|----------|----------|----------|
| TOTAL POPULATION     | 13,296   | 109,333  | 205,603  |
| MEDIAN AGE           | 38       | 40       | 40       |
| AVG HOUSEHOLD INCOME | \$99,258 | \$82,972 | \$85,715 |
| TOTAL HOUSEHOLDS     | 5,704    | 51,656   | 92,808   |

# **IMAGES**









## **IMAGES**









### **FLOOR PLANS**

#### MAIN FLOOR



### **SECOND FLOOR**