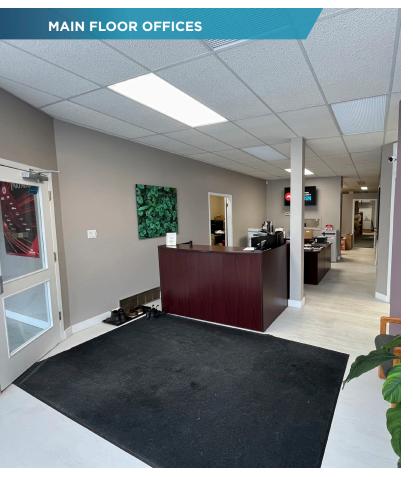

frontage located on Portage Ave



Surrounding area features numerous retail amenities





### **LOCAL AMENITIES**

DOMINO'S PIZZA

DE LUCA'S

DAIRY QUEEN

LIQUOR MART

SHOPPERS DRUG MART

FOODFARE

CHANTAL'S BRIDAL

FLINT & EMBERS DSP

BELGAIN ALLIANCE CREDIT UNION

TIM HORTONS

7-ELEVEN

A-MUSE N GAMES

### WALK 88 60 TRANSIT

**RAE & JERRYS STEAK HOUSE** BIKE 81 POLO PARK

#### **DEMOGRAPHICS**

KFC

FLEA WHISKEY'S

MCDONALD'S

| AREA IN KM           | 1        | 3        | 5        |
|----------------------|----------|----------|----------|
| TOTAL POPULATION     | 13,296   | 109,333  | 205,603  |
| MEDIAN AGE           | 38       | 40       | 40       |
| AVG HOUSEHOLD INCOME | \$99,258 | \$82,972 | \$85,715 |
| TOTAL HOUSEHOLDS     | 5,704    | 51,656   | 92,808   |

# **IMAGES**









## **IMAGES**









### **FLOOR PLANS**

#### MAIN FLOOR



### **SECOND FLOOR**