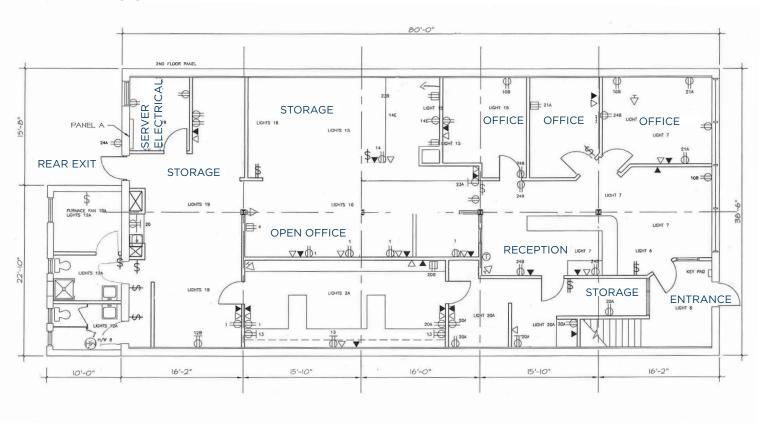

s retail amenities





### **LOCAL AMENITIES**

DOMINO'S PIZZA

DE LUCA'S

DAIRY QUEEN

LIQUOR MART

SHOPPERS DRUG MART

FOODFARE

CHANTAL'S BRIDAL

FLINT & EMBERS DSP

BELGAIN ALLIANCE CREDIT UNION

TIM HORTONS

7-ELEVEN

A-MUSE N GAMES

### WALK 88 60 TRANSIT

**RAE & JERRYS STEAK HOUSE** BIKE 81 POLO PARK

#### **DEMOGRAPHICS**

KFC

FLEA WHISKEY'S

MCDONALD'S

| AREA IN KM           | 1        | 3        | 5        |
|----------------------|----------|----------|----------|
| TOTAL POPULATION     | 13,296   | 109,333  | 205,603  |
| MEDIAN AGE           | 38       | 40       | 40       |
| AVG HOUSEHOLD INCOME | \$99,258 | \$82,972 | \$85,715 |
| TOTAL HOUSEHOLDS     | 5,704    | 51,656   | 92,808   |

# **IMAGES**









## **IMAGES**









### **FLOOR PLANS**

#### MAIN FLOOR



### **SECOND FLOOR**