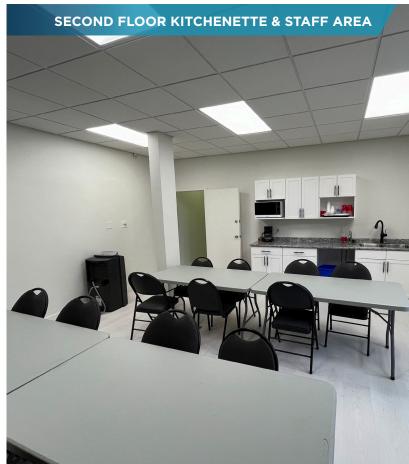

Ave



Surrounding area features numerous retail amenities





### **LOCAL AMENITIES**

DOMINO'S PIZZA

DE LUCA'S

DAIRY QUEEN

LIQUOR MART

SHOPPERS DRUG MART

FOODFARE

CHANTAL'S BRIDAL

FLINT & EMBERS DSP

BELGAIN ALLIANCE CREDIT UNION

TIM HORTONS

7-ELEVEN

A-MUSE N GAMES

### WALK 88 60 TRANSIT

**RAE & JERRYS STEAK HOUSE** BIKE 81 POLO PARK

#### **DEMOGRAPHICS**

KFC

FLEA WHISKEY'S

MCDONALD'S

| AREA IN KM           | 1        | 3        | 5        |
|----------------------|----------|----------|----------|
| TOTAL POPULATION     | 13,296   | 109,333  | 205,603  |
| MEDIAN AGE           | 38       | 40       | 40       |
| AVG HOUSEHOLD INCOME | \$99,258 | \$82,972 | \$85,715 |
| TOTAL HOUSEHOLDS     | 5,704    | 51,656   | 92,808   |

# **IMAGES**









## **IMAGES**









### **FLOOR PLANS**

#### MAIN FLOOR



### **SECOND FLOOR**