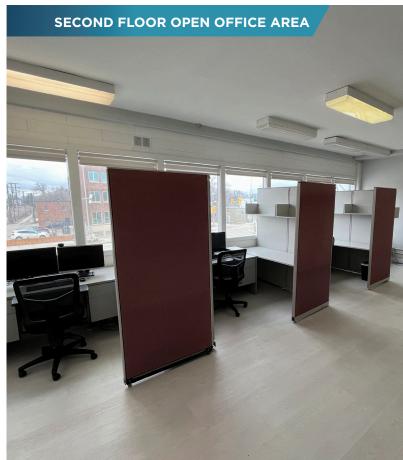

age located on Portage Ave



Surrounding area features numerous retail amenities





### **LOCAL AMENITIES**

DOMINO'S PIZZA

DE LUCA'S

DAIRY QUEEN

LIQUOR MART

SHOPPERS DRUG MART

FOODFARE

CHANTAL'S BRIDAL

FLINT & EMBERS DSP

BELGAIN ALLIANCE CREDIT UNION

TIM HORTONS

7-ELEVEN

A-MUSE N GAMES

### WALK 88 60 TRANSIT

**RAE & JERRYS STEAK HOUSE** BIKE 81 POLO PARK

#### **DEMOGRAPHICS**

KFC

FLEA WHISKEY'S

MCDONALD'S

| AREA IN KM           | 1        | 3        | 5        |
|----------------------|----------|----------|----------|
| TOTAL POPULATION     | 13,296   | 109,333  | 205,603  |
| MEDIAN AGE           | 38       | 40       | 40       |
| AVG HOUSEHOLD INCOME | \$99,258 | \$82,972 | \$85,715 |
| TOTAL HOUSEHOLDS     | 5,704    | 51,656   | 92,808   |

# **IMAGES**









## **IMAGES**









### **FLOOR PLANS**

#### MAIN FLOOR



### **SECOND FLOOR**