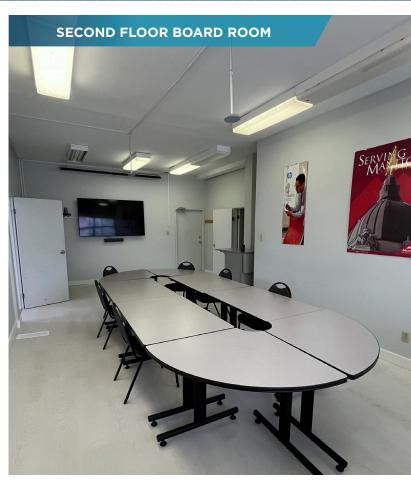

age Ave



Surrounding area features numerous retail amenities





### **LOCAL AMENITIES**

DOMINO'S PIZZA

DE LUCA'S

DAIRY QUEEN

LIQUOR MART

SHOPPERS DRUG MART

FOODFARE

CHANTAL'S BRIDAL

FLINT & EMBERS DSP

BELGAIN ALLIANCE CREDIT UNION

TIM HORTONS

7-ELEVEN

A-MUSE N GAMES

### WALK 88 60 TRANSIT

**RAE & JERRYS STEAK HOUSE** BIKE 81 POLO PARK

#### **DEMOGRAPHICS**

KFC

FLEA WHISKEY'S

MCDONALD'S

| AREA IN KM           | 1        | 3        | 5        |
|----------------------|----------|----------|----------|
| TOTAL POPULATION     | 13,296   | 109,333  | 205,603  |
| MEDIAN AGE           | 38       | 40       | 40       |
| AVG HOUSEHOLD INCOME | \$99,258 | \$82,972 | \$85,715 |
| TOTAL HOUSEHOLDS     | 5,704    | 51,656   | 92,808   |

# **IMAGES**









## **IMAGES**









### **FLOOR PLANS**

#### MAIN FLOOR



### **SECOND FLOOR**