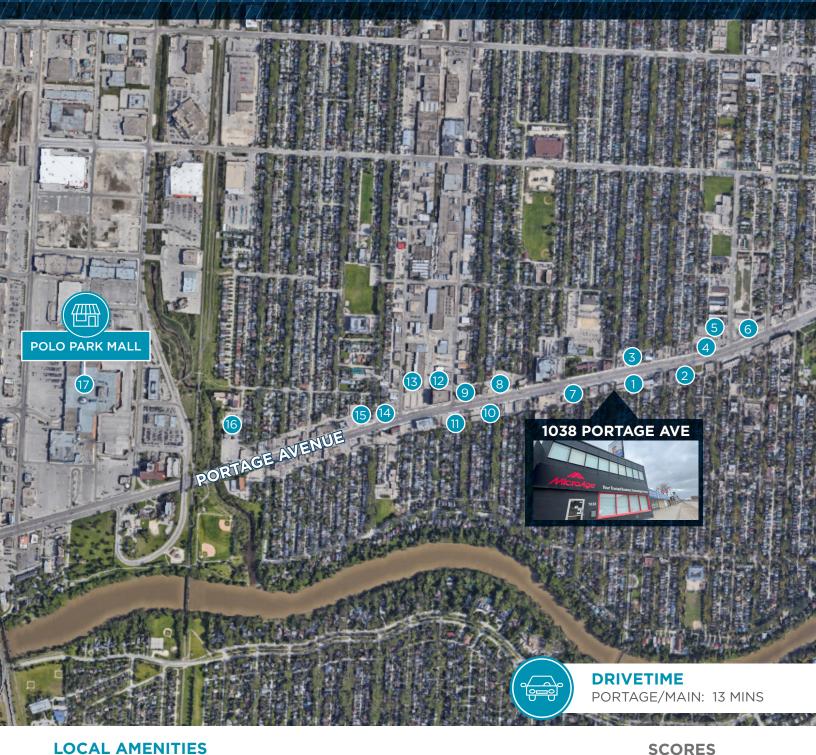

### **LOCAL AMENITIES**

DOMINO'S PIZZA

DE LUCA'S

DAIRY QUEEN

LIQUOR MART

SHOPPERS DRUG MART

FOODFARE

CHANTAL'S BRIDAL

FLINT & EMBERS DSP

BELGAIN ALLIANCE CREDIT UNION

TIM HORTONS

7-ELEVEN

A-MUSE N GAMES

### WALK 88 60 TRANSIT

**RAE & JERRYS STEAK HOUSE** BIKE 81 POLO PARK

#### **DEMOGRAPHICS**

KFC

FLEA WHISKEY'S

MCDONALD'S

| AREA IN KM           | 1        | 3        | 5        |
|----------------------|----------|----------|----------|
| TOTAL POPULATION     | 13,296   | 109,333  | 205,603  |
| MEDIAN AGE           | 38       | 40       | 40       |
| AVG HOUSEHOLD INCOME | \$99,258 | \$82,972 | \$85,715 |
| TOTAL HOUSEHOLDS     | 5,704    | 51,656   | 92,808   |