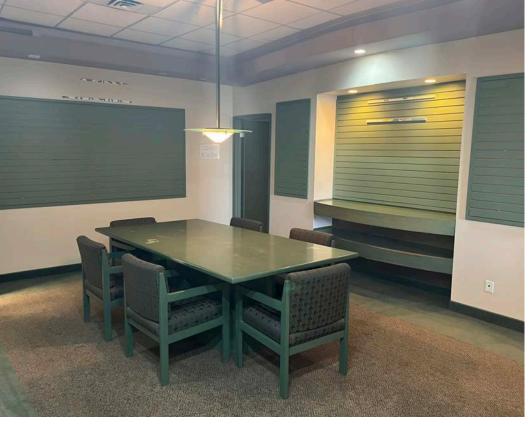

#### Office (3.137 sf) Lavout features:

 Reception area, 6 private offices, large boardroom, open work area, lunchroom and storage/utility room