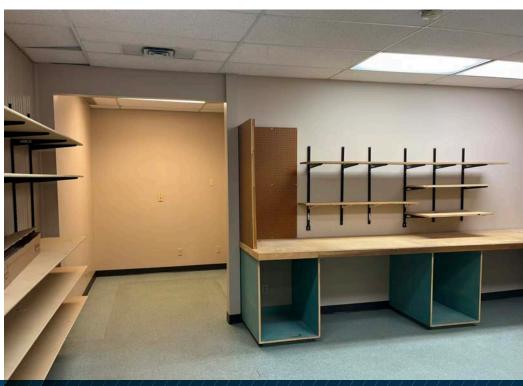

#### Warehouse (3,000 sf) features:

- (2) 12' grade loading doors, one of the west and one on the North side of the building
- · Built in crane
- · Suspended gas heater
- Floor drain
- (2) 100 Amp panels
- Fenced and gravel compound area
- Bonus cold storage space included featuring 1,722 sf between two buildings joined by an enclosed roof with a double door