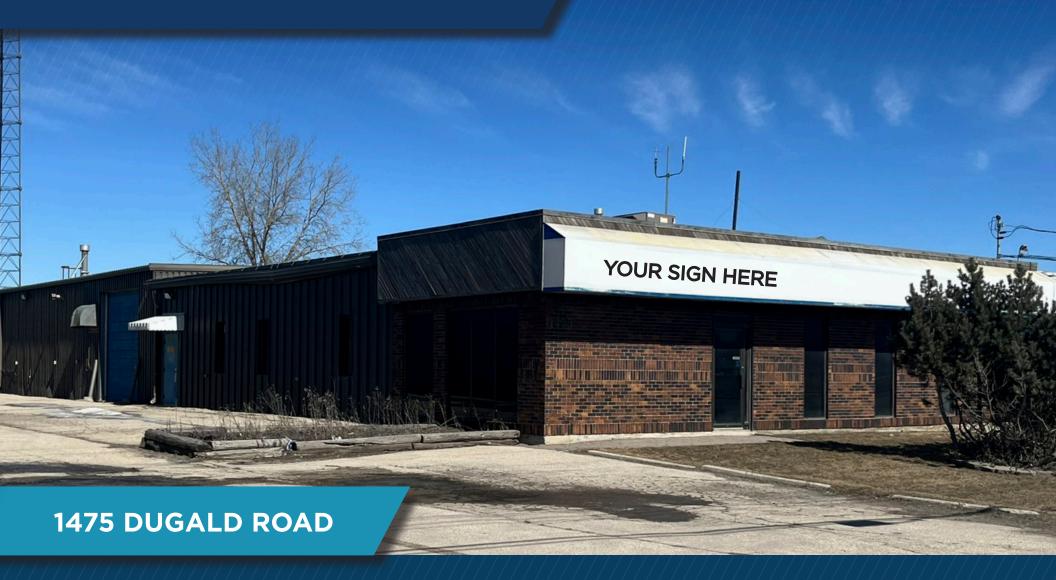

# HIGH EXPOSURE, SINGLE-TENANT WAREHOUSE/OFFICE FOR LEASE

## Excellent Exposure with 100' of Frontage Along Dugald Road (+/-) 6,137 SF Warehouse/Office with Two Bonus Cold Storage Buildings Totalling 1,722 SF

| PROPERTY OVERVIEW                                                            |                                                   |
|------------------------------------------------------------------------------|---------------------------------------------------|
| Office                                                                       | 3,137 sf                                          |
| Warehouse                                                                    | 3,000 sf                                          |
| Total Main Building Area                                                     | 6,137 sf                                          |
| Additional Bonus<br>Structures<br>(Two wood frame cold<br>storage buildings) | 768 sf<br>954 sf<br>Total Storage Space: 1,722 sf |
| Site Area                                                                    | 1.04 Acres                                        |