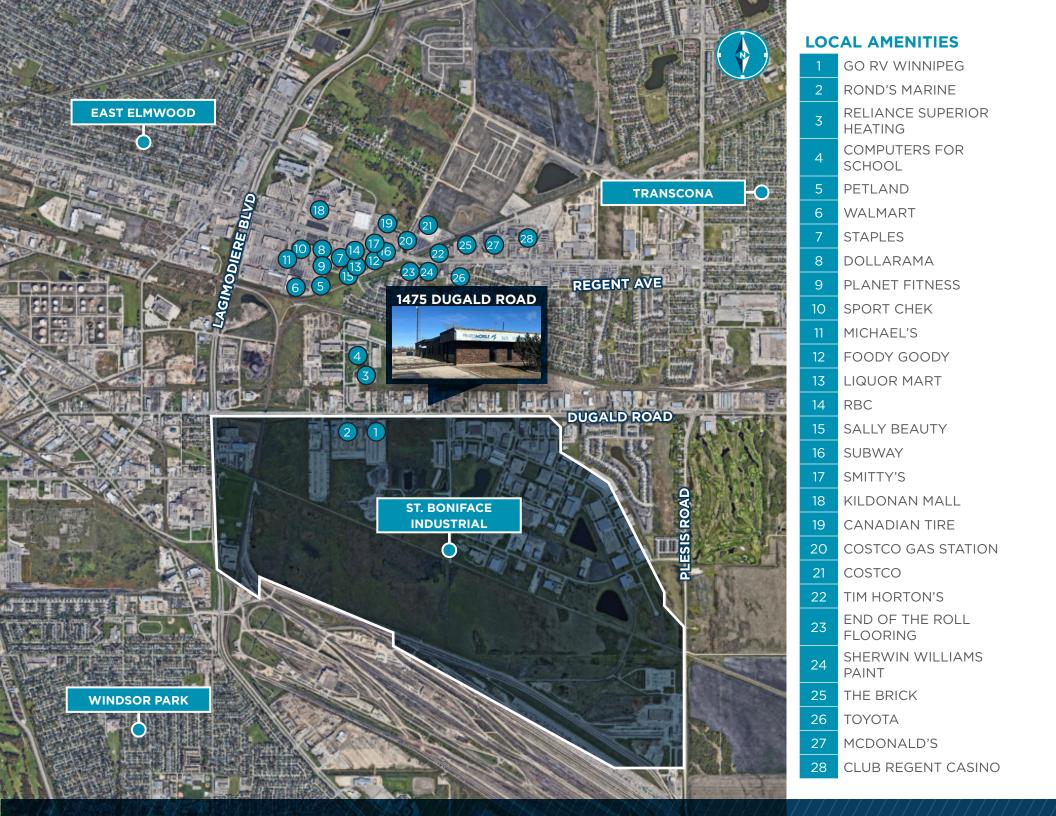

## Excellent Exposure with 100' of Frontage Along Dugald Road (+/-) 6,137 SF Warehouse/Office with Two Bonus Cold Storage Buildings Totalling 1,722 SF

| PROPERTY OVERVIEW                                                            |                                                   |
|------------------------------------------------------------------------------|---------------------------------------------------|
| Office                                                                       | 3,137 sf                                          |
| Warehouse                                                                    | 3,000 sf                                          |
| Total Main Building Area                                                     | 6,137 sf                                          |
| Additional Bonus<br>Structures<br>(Two wood frame cold<br>storage buildings) | 768 sf<br>954 sf<br>Total Storage Space: 1,722 sf |
| Site Area                                                                    | 1.04 Acres                                        |