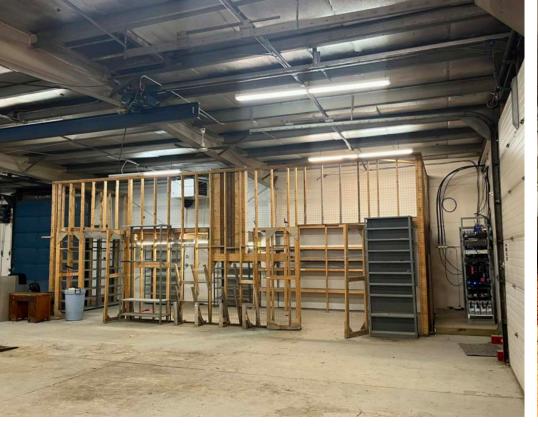

#### Warehouse (3,000 sf) features:

- (2) 12' grade loading doors, one of the west and one on the North side of the building
- · Built in crane
- · Suspended gas heater
- Floor drain
- (2) 100 Amp panels
- Fenced and gravel compound area
- Bonus cold storage space included featuring 1,722 sf between two buildings joined by an enclosed roof with a double door