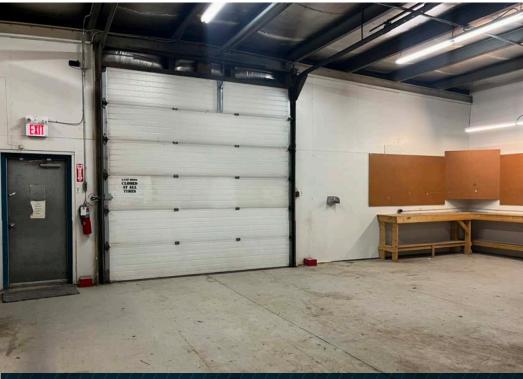

#### Warehouse (3,000 sf) features:

- (2) 12' grade loading doors, one of the west and one on the North side of the building
- · Built in crane
- · Suspended gas heater
- Floor drain
- (2) 100 Amp panels
- Fenced and gravel compound area
- Bonus cold storage space included featuring 1,722 sf between two buildings joined by an enclosed roof with a double door