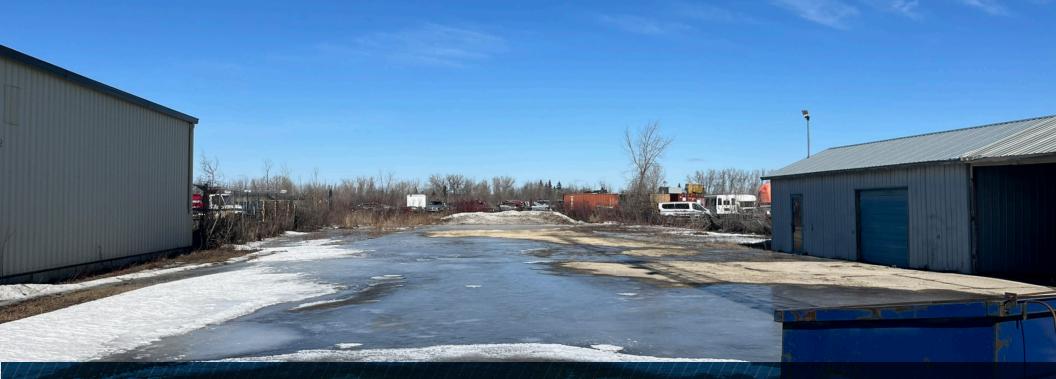

## Excellent Exposure with 100' of Frontage Along Dugald Road (+/-) 6,137 SF Warehouse/Office with Two Bonus Cold Storage Buildings Totalling 1,722 SF

| PROPERTY OVERVIEW                                                            |                                                   |
|------------------------------------------------------------------------------|---------------------------------------------------|
| Office                                                                       | 3,137 sf                                          |
| Warehouse                                                                    | 3,000 sf                                          |
| Total Main Building Area                                                     | 6,137 sf                                          |
| Additional Bonus<br>Structures<br>(Two wood frame cold<br>storage buildings) | 768 sf<br>954 sf<br>Total Storage Space: 1,722 sf |
| Site Area                                                                    | 1.04 Acres                                        |

#### Warehouse (3,000 sf) features:

- (2) 12' grade loading doors, one of the west and one on the North side of the building
- · Built in crane
- · Suspended gas heater
- Floor drain
- (2) 100 Amp panels
- Fenced and gravel compound area
- Bonus cold storage space included featuring 1,722 sf between two buildings joined by an enclosed roof with a double door