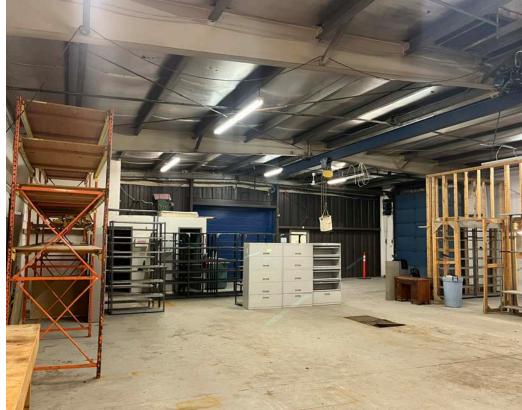

#### Warehouse (3,000 sf) features:

- (2) 12' grade loading doors, one of the west and one on the North side of the building
- · Built in crane
- · Suspended gas heater
- Floor drain
- (2) 100 Amp panels
- Fenced and gravel compound area
- Bonus cold storage space included featuring 1,722 sf between two buildings joined by an enclosed roof with a double door