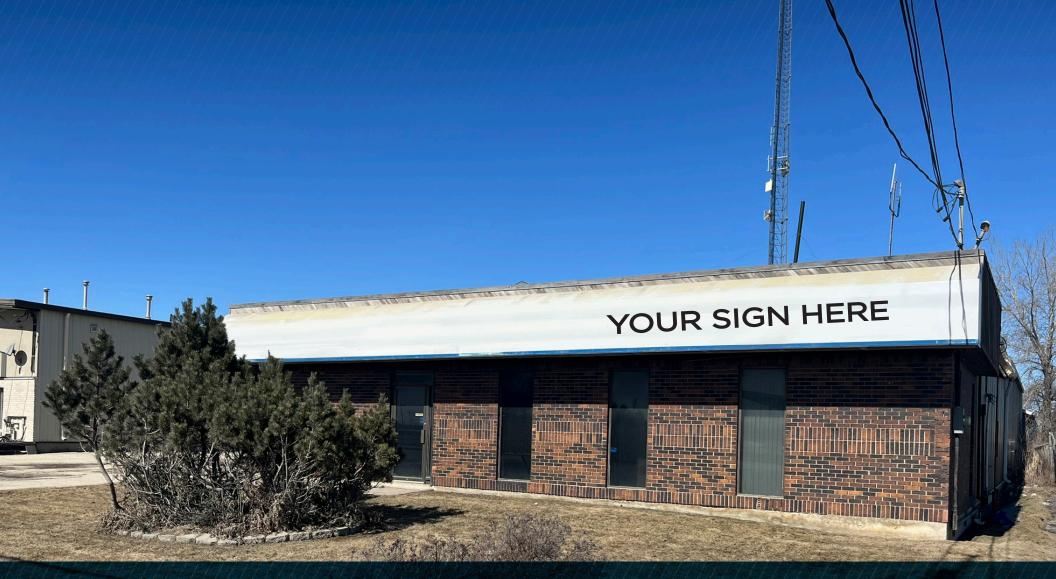

## Excellent Exposure with 100' of Frontage Along Dugald Road (+/-) 6,137 SF Warehouse/Office with Two Bonus Cold Storage Buildings Totalling 1,722 SF

| PROPERTY OVERVIEW                                                            |                                                   |
|------------------------------------------------------------------------------|---------------------------------------------------|
| Office                                                                       | 3,137 sf                                          |
| Warehouse                                                                    | 3,000 sf                                          |
| Total Main Building Area                                                     | 6,137 sf                                          |
| Additional Bonus<br>Structures<br>(Two wood frame cold<br>storage buildings) | 768 sf<br>954 sf<br>Total Storage Space: 1,722 sf |
| Site Area                                                                    | 1.04 Acres                                        |

#### Office (3.137 sf) Lavout features:

 Reception area, 6 private offices, large boardroom, open work area, lunchroom and storage/utility room