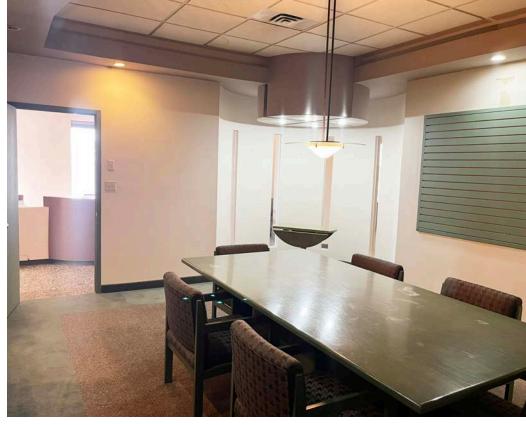

#### Office (3.137 sf) Lavout features:

 Reception area, 6 private offices, large boardroom, open work area, lunchroom and storage/utility room