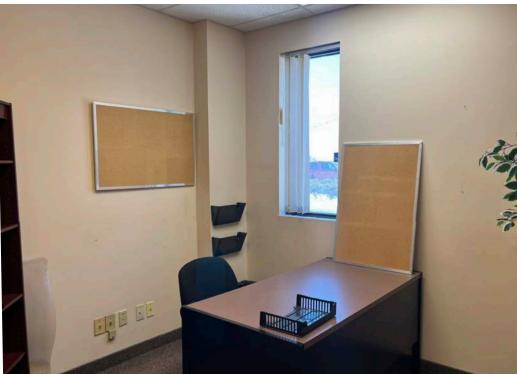

#### Office (3.137 sf) Lavout features:

 Reception area, 6 private offices, large boardroom, open work area, lunchroom and storage/utility room