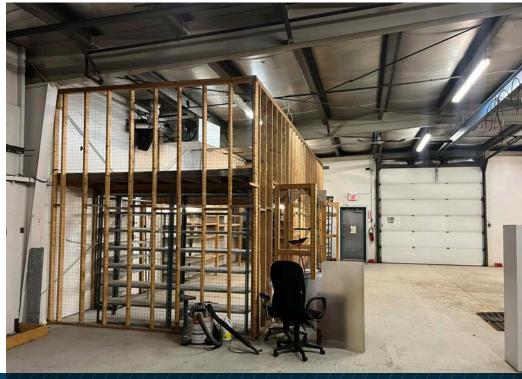

#### Warehouse (3,000 sf) features:

- (2) 12' grade loading doors, one of the west and one on the North side of the building
- · Built in crane
- · Suspended gas heater
- Floor drain
- (2) 100 Amp panels
- Fenced and gravel compound area
- Bonus cold storage space included featuring 1,722 sf between two buildings joined by an enclosed roof with a double door