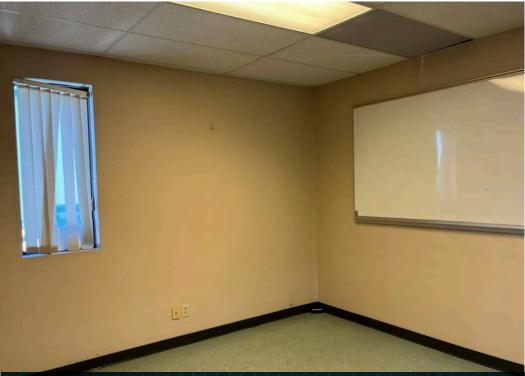

#### Office (3.137 sf) Lavout features:

 Reception area, 6 private offices, large boardroom, open work area, lunchroom and storage/utility room