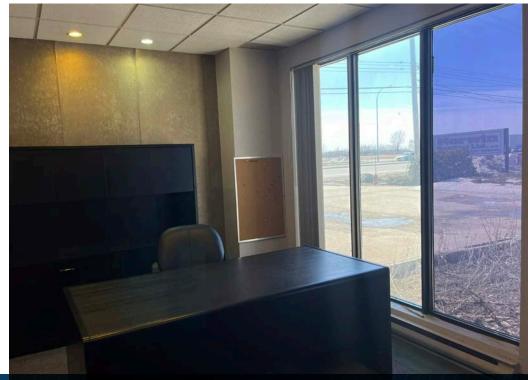

#### Office (3.137 sf) Lavout features:

 Reception area, 6 private offices, large boardroom, open work area, lunchroom and storage/utility room