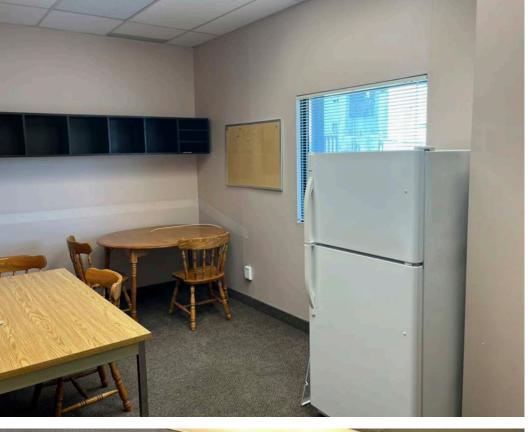

#### Office (3.137 sf) Lavout features:

 Reception area, 6 private offices, large boardroom, open work area, lunchroom and storage/utility room