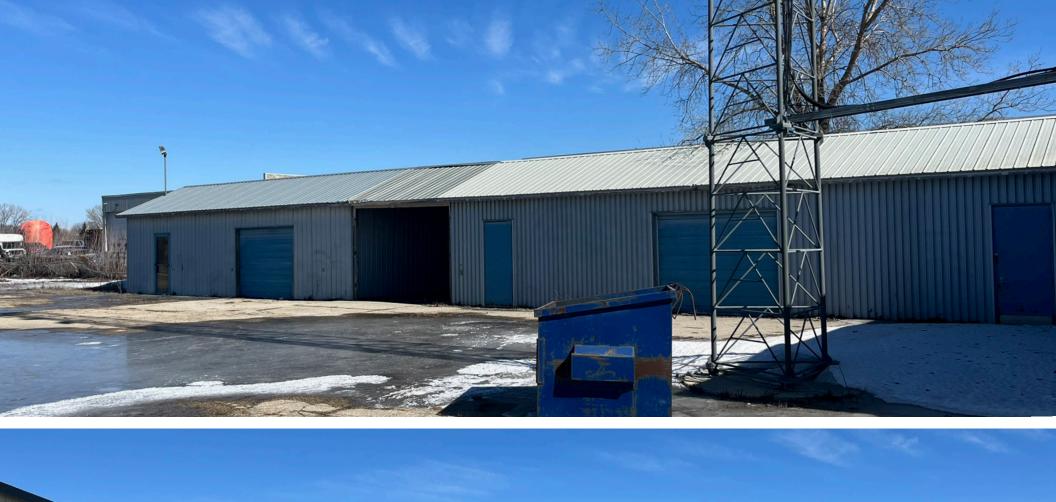

## Excellent Exposure with 100' of Frontage Along Dugald Road (+/-) 6,137 SF Warehouse/Office with Two Bonus Cold Storage Buildings Totalling 1,722 SF

| PROPERTY OVERVIEW                                                            |                                                   |
|------------------------------------------------------------------------------|---------------------------------------------------|
| Office                                                                       | 3,137 sf                                          |
| Warehouse                                                                    | 3,000 sf                                          |
| Total Main Building Area                                                     | 6,137 sf                                          |
| Additional Bonus<br>Structures<br>(Two wood frame cold<br>storage buildings) | 768 sf<br>954 sf<br>Total Storage Space: 1,722 sf |
| Site Area                                                                    | 1.04 Acres                                        |

#### Warehouse (3,000 sf) features:

- (2) 12' grade loading doors, one of the west and one on the North side of the building
- · Built in crane
- · Suspended gas heater
- Floor drain
- (2) 100 Amp panels
- Fenced and gravel compound area
- Bonus cold storage space included featuring 1,722 sf between two buildings joined by an enclosed roof with a double door

#### **Storage Shed 1:**

- 768 sf
- (2) 8' grade loading doors

#### **Storage Shed 2:**

- 954 sf
- (1) 8' grade loading door