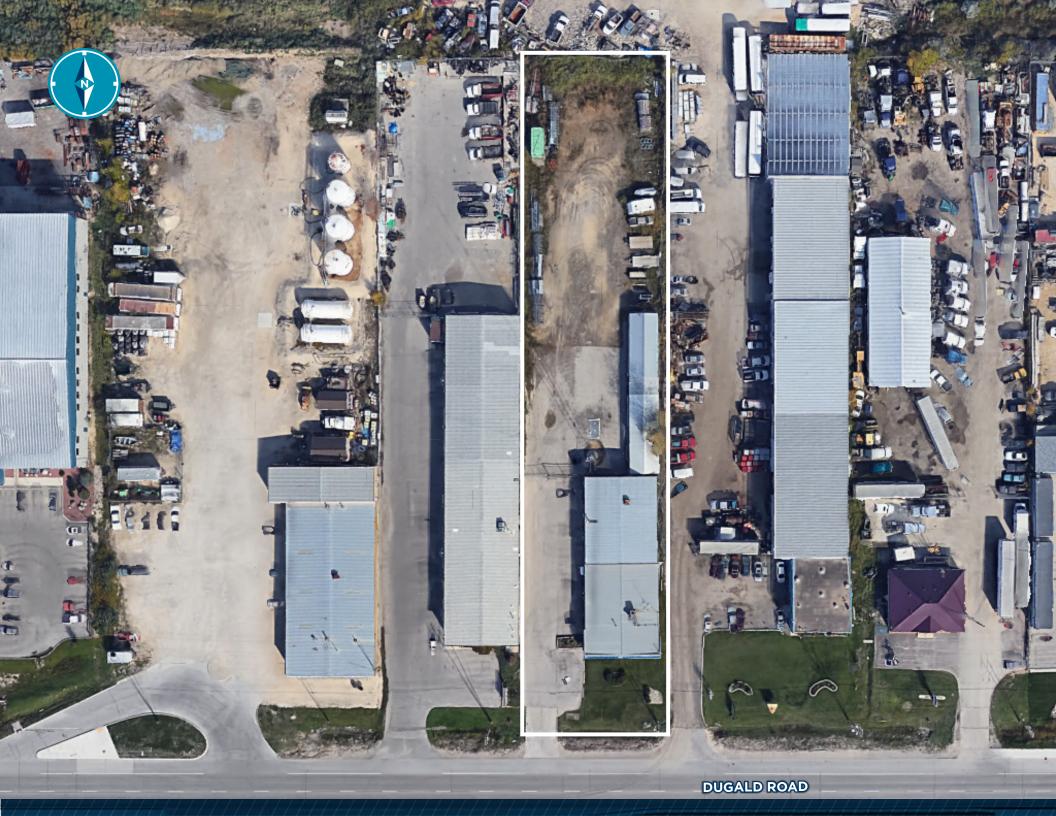

## Excellent Exposure with 100' of Frontage Along Dugald Road (+/-) 6,137 SF Warehouse/Office with Two Bonus Cold Storage Buildings Totalling 1,722 SF

| PROPERTY OVERVIEW                                                            |                                                   |
|------------------------------------------------------------------------------|---------------------------------------------------|
| Office                                                                       | 3,137 sf                                          |
| Warehouse                                                                    | 3,000 sf                                          |
| Total Main Building Area                                                     | 6,137 sf                                          |
| Additional Bonus<br>Structures<br>(Two wood frame cold<br>storage buildings) | 768 sf<br>954 sf<br>Total Storage Space: 1,722 sf |
| Site Area                                                                    | 1.04 Acres                                        |