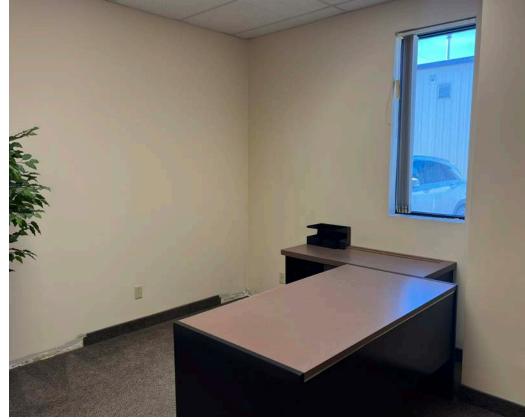

#### Office (3.137 sf) Lavout features:

 Reception area, 6 private offices, large boardroom, open work area, lunchroom and storage/utility room