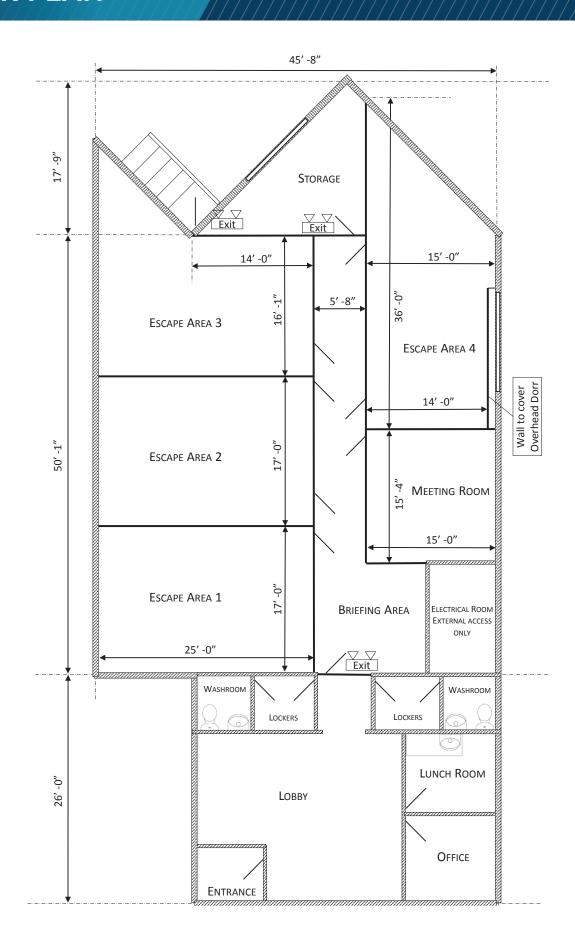

T 204 928 5015

C / 204 298 1905

E / ryan.munt@cwstevenson.ca

T 204 928 5011 C 204 799 5526

steve.sherlock@cwstevenson.ca

- Flex unit available in highly sought after SW Winnipeg
- Currently built out as office space with small warehouse area
- Dock level loading and grade level loading
- Building façade and roof recently updated
- Ample Parking available

### **LEASE RATE** \$19.95 PSF

CAM & TAX \$7.20 PSF (2024) PLUS MANAGEMENT FEE OF 5% GROSS RENT

Configured to accommodate office needs, complemented by warehouse area

Nestled in the heart of sought-after Southwest Winnipeg location