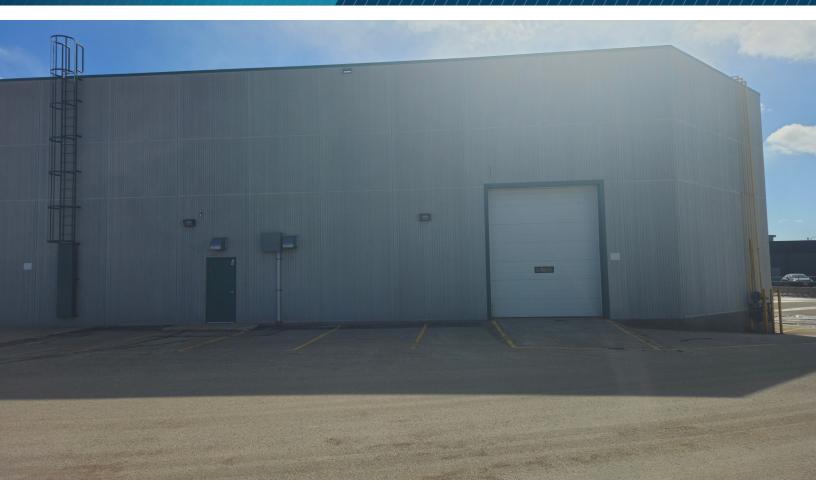

T 204 928 5015

C / 204 298 1905

E / ryan.munt@cwstevenson.ca

T 204 928 5011 C 204 799 5526

steve.sherlock@cwstevenson.ca

- Flex unit available in highly sought after SW Winnipeg
- Currently built out as office space with small warehouse area
- Dock level loading and grade level loading
- Building façade and roof recently updated
- Ample Parking available

### **LEASE RATE** \$19.95 PSF

CAM & TAX \$7.20 PSF (2024) PLUS MANAGEMENT FEE OF 5% GROSS RENT

Configured to accommodate office needs, complemented by warehouse area

Nestled in the heart of sought-after Southwest Winnipeg location