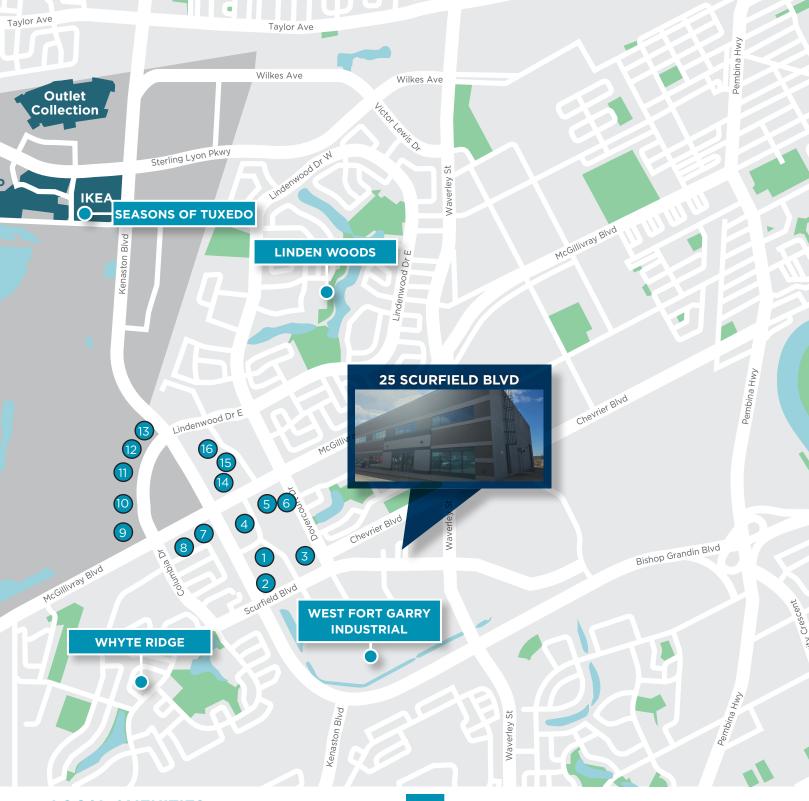

#### **LOCAL AMENITIES**

- 1 RONA+
- 2 BEN & FLORENTINE
- 3 PETSMART
- 4 THE CANADIAN BREWHOUSE
- 5 STARBUCKS
- 6 THE KEG STEAKHOUSE
- 7 A & W
- 8 CINEPLEX ODEON

- 8 CINEPLEX ODEON
- 9 COSTCO
- 10 COSTCO GAS STATION
- 11 CLAY OVEN
- 12 INDIGO
- 13 JOEY
- 14 CHILLI CHUTNEY STREET KITCHEN
- 15 WALMART
- 16 THE HOME DEPOT