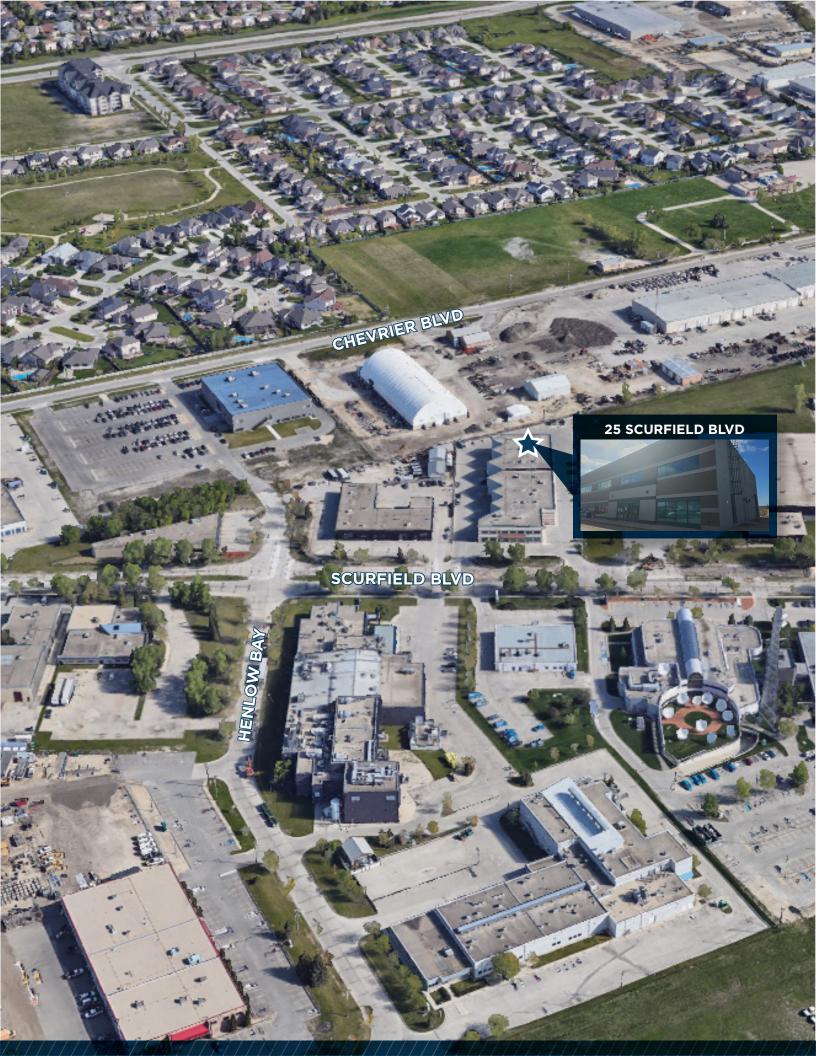

Dock level loading and grade level loading
- Building façade and roof recently updated
- Ample Parking available

### **LEASE RATE** \$19.95 PSF

CAM & TAX \$7.20 PSF (2024) PLUS MANAGEMENT FEE OF 5% GROSS RENT



Configured to accommodate office needs, complemented by warehouse area



Nestled in the heart of sought-after Southwest Winnipeg location



The building's façade and roofing have been recently refreshed to reflect contemporary aesthetics and functionality



#### **LOCAL AMENITIES**

- 1 RONA+
- 2 BEN & FLORENTINE
- 3 PETSMART
- 4 THE CANADIAN BREWHOUSE
- 5 STARBUCKS
- 6 THE KEG STEAKHOUSE
- 7 A & W
- 8 CINEPLEX ODEON

- 8 CINEPLEX ODEON
- 9 COSTCO
- 10 COSTCO GAS STATION
- 11 CLAY OVEN
- 12 INDIGO
- 13 JOEY
- 14 CHILLI CHUTNEY STREET KITCHEN
- 15 WALMART
- 16 THE HOME DEPOT





# **IMAGES**









# **IMAGES**







#### CONTACT

RYAN MUNT Executive Vice President

Ryan Munt Personal Real Estate Corporation

T 204 928 5015 C 204 298 1905

E ryan.munt@cwstevenson.ca



☐ Stevenson

STEPHEN SHERLOCK Vice President

T 204 928 5011 C 204 799 5526

steve.sherlock@cwstevenson.ca

Independently Owned and Operated / A Member of the Cushman & Wakefield Alliance ©2022 Cushman & Wakefield. All rights reserved. The information contained in this communication is strictly confidential. This information has been obtained from sources believed to be reliable but has not been verified.

NO WARRANTY OR REPRESENTATION, EXPRESS OR IMPLIED, IS MADE AS TO THE CONDITION OF THE PROPERTY (OR PROPERTIES) REFERENCED HEREIN OR AS TO THE ACCURACY OR COMPLETENESS OF THE INFORMATION CON